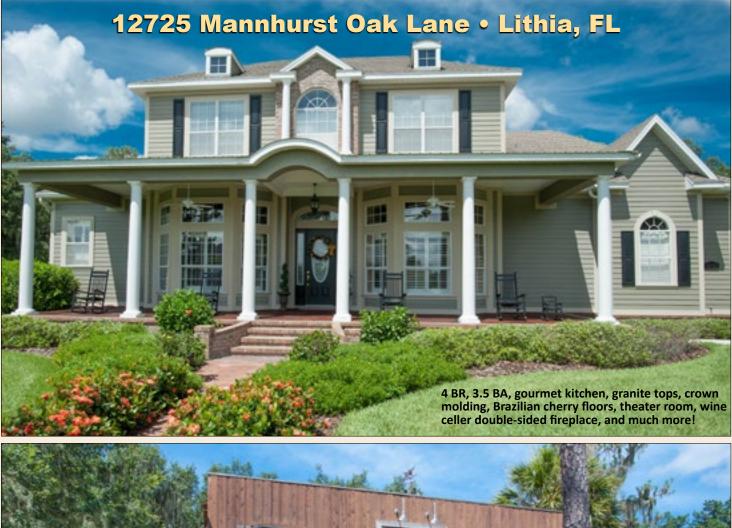

# Fischbach Land Company 12725 Mannhurst Oak Lane Lithia, FL

Spectacular Estate with a Perfect Blend of Luxury and Tranquility

=

## 12725 Mannhurst Oak Lake

### Spectacular Estate with a Perfect Blend of Luxury and Tranquility

The grounds of this 5.67 +/- acre parcel are beautifully landscaped, gated, and just walking distance to Alafia River State Park. Upgrades are found throughout the 4 bedroom, 3.5 bath home, such as gourmet kitchen with island, GE stainless steel Profile appliances, granite counter tops, and crown molding. Gorgeous Brazilian cherry floors, 2-story family room with balcony, theater room, wine cellar, 8-foot doors, magnificent porches, wood shutters, double-sided gas fireplace make this a premier home. The property also includes a 36x48' 3-stall barn with a great workshop and is perfect for your critters! This is a true lifestyle property and a unique opportunity!

#### Total Acreage: 5.67 +/- acres

Sale Price: \$725,000

Nearest Intersection: South CR 39 and Jameson Road

Property Address: 12725 Mannhurst Oak Lane, Lithia, Florida 33547

County: Hillsborough County

Road Frontage: Accessed by Mannhurst Oak Lane from Jameson Road