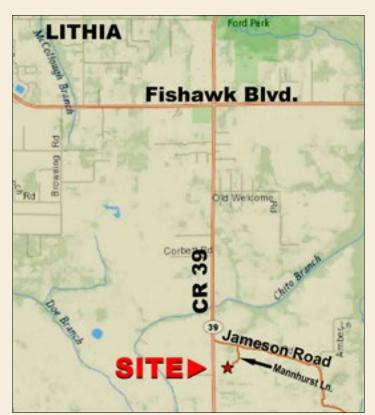

#### Total Acreage: 5.67 +/- acres

Sale Price: \$725,000

Nearest Intersection: South CR 39 and Jameson Road

Property Address: 12725 Mannhurst Oak Lane, Lithia, Florida 33547

County: Hillsborough County

Road Frontage: Accessed by Mannhurst Oak Lane from Jameson Road

#### **Driving Directions:**

- From Lithia Pinecrest Road, travel 2.7 miles and turn South on CR 39
- Turn Left onto Jameson Road at 0.3 miles
- The property is at the end of Mannhurst Oak Lane, which is gated