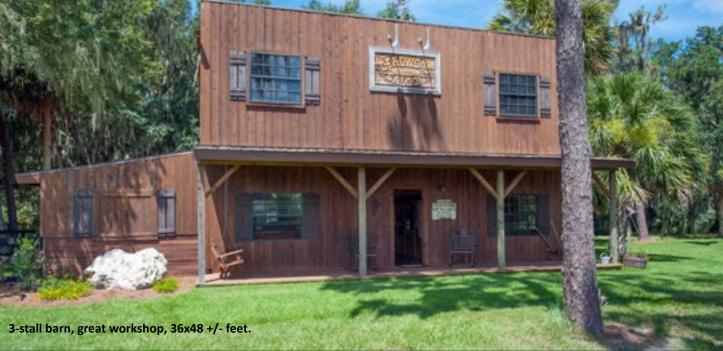

### Spectacular Estate with a Perfect Blend of Luxury and Tranquility

The grounds of this 5.67 +/- acre parcel are beautifully landscaped, gated, and just walking distance to Alafia River State Park. Upgrades are found throughout the 4 bedroom, 3.5 bath home, such as gourmet kitchen with island, GE stainless steel Profile appliances, granite counter tops, and crown molding. Gorgeous Brazilian cherry floors, 2-story family room with balcony, theater room, wine cellar, 8-foot doors, magnificent porches, wood shutters, double-sided gas fireplace make this a premier home. The property also includes a 36x48' 3-stall barn with a great workshop and is perfect for your critters! This is a true lifestyle property and a unique opportunity!

**Magnificent Estate Home • Luxury Upgrades** Nice Large Homesite with Gorgeous Grounds • 3-Stall Barn

510 Vonderburg Drive, Suite 302 Brandon, Florida 33511 813-540-1000 reed@fischbachlandcompany.com