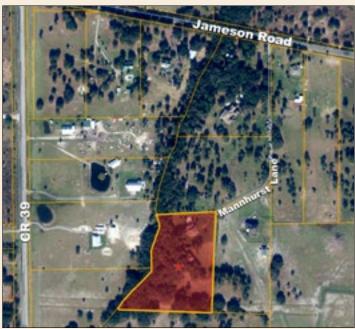

#### Total Acreage: 5.67 +/- acres

Sale Price: \$725,000

Nearest Intersection: South CR 39 and Jameson Road

Property Address: 12725 Mannhurst Oak Lane, Lithia, Florida 33547

County: Hillsborough County

Road Frontage: Accessed by Mannhurst Oak Lane from Jameson Road

#### **Driving Directions:**

- From Lithia Pinecrest Road, travel 2.7 miles and turn South on CR 39
- Turn Left onto Jameson Road at 0.3 miles
- The property is at the end of Mannhurst Oak Lane, which is gated