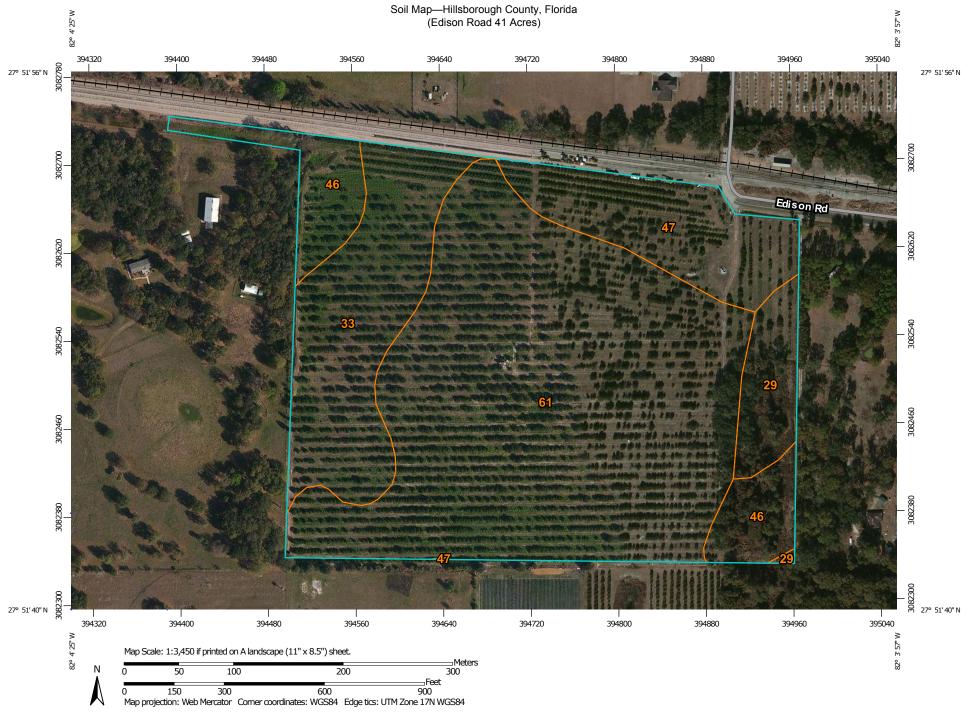

## Map Unit Legend

| Hillsborough County, Florida (FL057) |                                         |              |                |
|--------------------------------------|-----------------------------------------|--------------|----------------|
| Map Unit Symbol                      | Map Unit Name                           | Acres in AOI | Percent of AOI |
| 29                                   | Myakka fine sand, 0 to 2 percent slopes | 2.0          | 4.8%           |
| 33                                   | Ona fine sand                           | 7.1          | 17.3%          |
| 46                                   | St. Johns fine sand                     | 3.5          | 8.5%           |
| 47                                   | Seffner fine sand                       | 4.6          | 11.2%          |
| 61                                   | Zolfo fine sand                         | 24.0         | 58.2%          |
| Totals for Area of Interest          |                                         | 41.2         | 100.0%         |