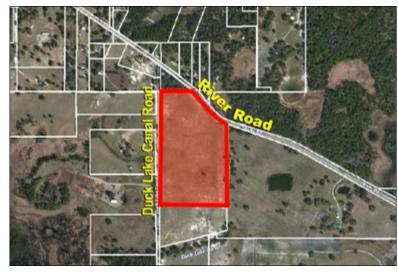

Acreage: 30 +/- acres **Price:** \$232,500

Price per Acre: \$7,750

Property Address: Duck Lake Canal Road,

Dade City, FL 33525

Nearest Intersection: Duck Lake Canal Road Zoning: AR5

& River Road

County: Pasco **Road Frontage:** 

1,547 +/- feet on Duck Lake Canal Road

660 +/- feet on River Road Water: 6-inch well on site

**Sewer:** Septic required

**Electric:** TECO or Withlacoochee River Electric

Cooperative

Fencing: Barbed wire cattle fence