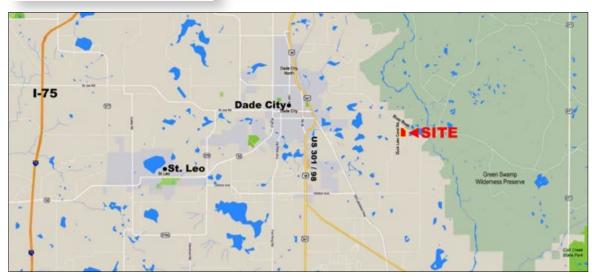

# Fischbach Duck Lake Canal Road 30 Acres • Dade City, FL

Come experience true country living in the beautiful rolling hills of Dade City. A rare high and dry piece, perfect for a homesite or farm. Only three miles from Dade City and five miles from the gorgeous Colt Creek State Park!

### 3 Miles From Dade City 5 Miles from the Gorgeous Colt Creek State Park!