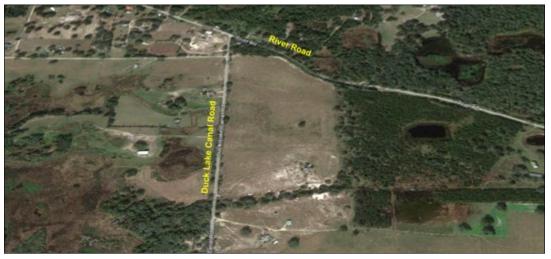

Acreage: 30 +/- acres **Price:** \$232,500

Price per Acre: \$7,750

Property Address: Duck Lake Canal Road,

Dade City, FL 33525

Nearest Intersection: Duck Lake Canal Road Zoning: AR5

& River Road

County: Pasco **Road Frontage:** 

1,547 +/- feet on Duck Lake Canal Road

660 +/- feet on River Road Water: 6-inch well on site

**Sewer:** Septic required

**Electric:** TECO or Withlacoochee River Electric

Cooperative

Fencing: Barbed wire cattle fence

### **Directions to Property:**

From intersection of SR 39/SR 54:

- Head north on SR-39, keep right to stay on US-301 N / SR-39 N / Gall Blvd (5.5 mi
- Keep straight onto US-98 N / US- 301 N / SR-39 N (0.3 mi)
- Turn right onto Clinton Ave. / CR-52 ALT (1.4 mi)
- Bear left onto Enterprise Rd. (1.1 mi)
- Turn left onto Duck Lake Canal Rd. (2.3 mi)
- Arrive at Duck Lake Canal Rd., property is on the right; look for sign (If you reach River Rd. you've gone too far)

#### From I-75:

- At exit 293, take ramp for CR-41 toward Dade City
- Turn left onto Blanton Rd. / CR-41 S (7.2 mi)
- Keep straight onto Calle de Milagros / Lock St. / CR-578 (0.8 mi)
- Bear right onto US-98 S / US-301 S (0.4 mi)
- Turn right onto Duck Lake Canal Rd. (0.1 mi)
- Arrive at Duck Lake Canal Rd., property is on the left; look for sign (If you reach Simpson Farm Ln, you've gone too far)