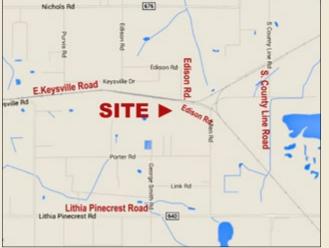

#### **Driving Directions:**

From County Road 39:

- Turn East on Lithia Pinecrest Road/640 (5 miles)
- Turn Left onto Allen Road (0.9 miles)
- Turn left onto Edison Road (0.3 miles)
- Property is on the left before crossing ٠ the railroad track