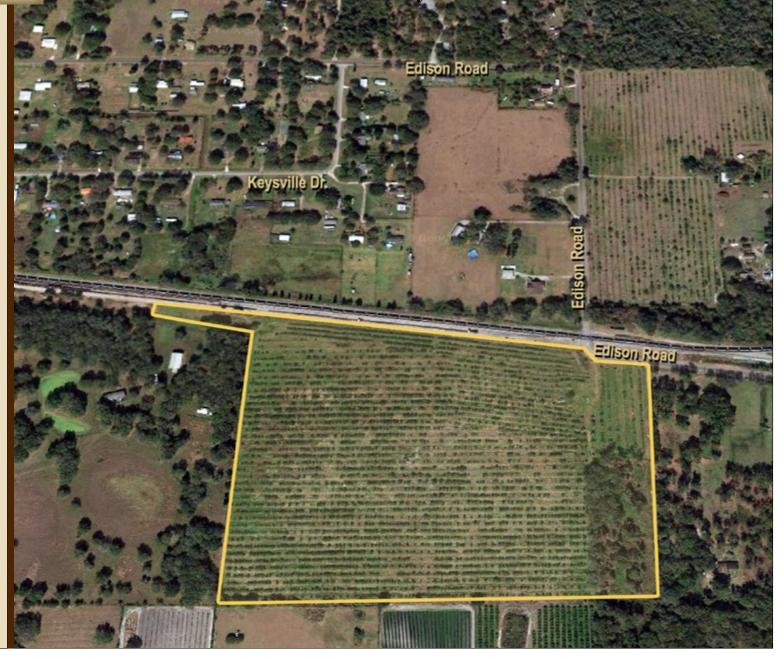

## Edison Road 41 Acres, Lithia, FL

Property offers a great agricultural investment and has potential for growing Florida's finest strawberries and blueberries. Irrigation is through the 8 inch well that has a water use permit in place to allow 29,400 Avg GPD and 864,000 Max GPD. Drain tile and ditches already in place to create a great farm!

#### **Property Type:**

Potential Strawberry/Blueberry Farm

Total Acreage: 40 +/- Acres

Price: \$492,000 (\$12,000.00 per acre)

#### **Property Address:**

9713 Edison Road, Lithia, Florida 33547 Hillsborough County

Road Frontage: 275 +/- ft on Edison Road

Wells: 8 Inch

#### **Driving Directions:**

From County Road 39:

- Turn East on Lithia Pinecrest Road/640 (5 miles)
- Turn Left onto Allen Road (0.9 miles)
- Turn left onto Edison Road (0.3 miles)
- Property is on the left before crossing ٠ the railroad track