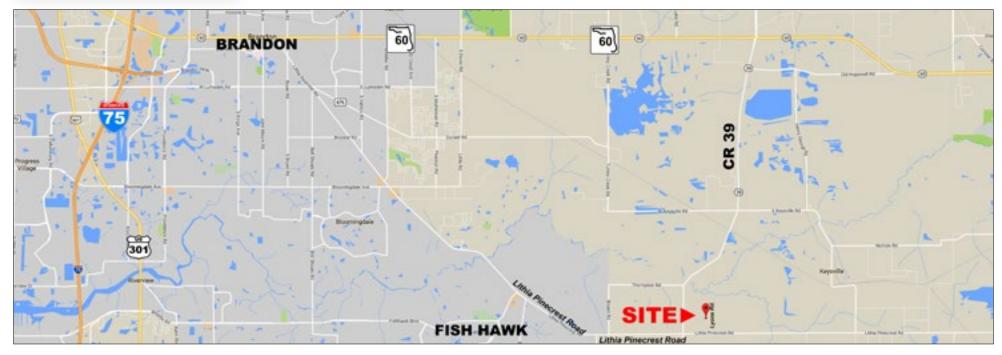

that meanders through the property. Located at the end of Lyons Ave, the property adjoins 2,000 +/- acres of preserve land, including Alderman Ford Park.

The renovated mobile home has been completely redone with interior upgrades.

This is the perfect country setting you have been looking for, yet close to shopping, dining, and schools. Located just five miles from Fishhawk, four miles from the Chito Branch Reserve, and six miles from the Alafia State Park entrance. This property offers plenty of versatility and space for any lifestyle!

**Property Type:** Home with Acreage

Acreage: 20 +/- acres

**Price:** \$429,000 (Owner Financing Available!)

**Price per Acre:** \$21,450 **Lot Dimensions:** 663' x 1,318'

County: Hillsborough

Property Address: 10119 Lyons Avenue, Lithia, FL 33547 Nearest Intersection: Lithia Pinecrest Rd & Lyons Ave Road Frontage: Private access road off of Lyons Avenue

#### **Directions to Property From I-75:**

- At exit 257, take ramp right for SR-60 East toward Brandon / Hospital (1 mi)
- Bear left onto SR-60 E / E Adamo Drive (3.1 mi)
- Bear right onto S Lithia Pinecrest Road / CR-640 (11.7 mi)
- Turn left onto Lyons Avenue (0.4 mi)
- Follow road all the way to the end, past MB Dickey Lane; look for sign (0.4 mi)

4 +/- Miles to Chito Branch Reserve 5 +/- Miles to Fishhawk 6 +/- Miles to the Alafia State Park Entrance

**Owner Financing Available!** 

Magnificent Oaks, Native Palms, Meandering Creek, Renovated Mobile Home, and New Wide Crushed Blacktop Driveway Surrounded by 2,000 +/- Acres of Preserve Lands!