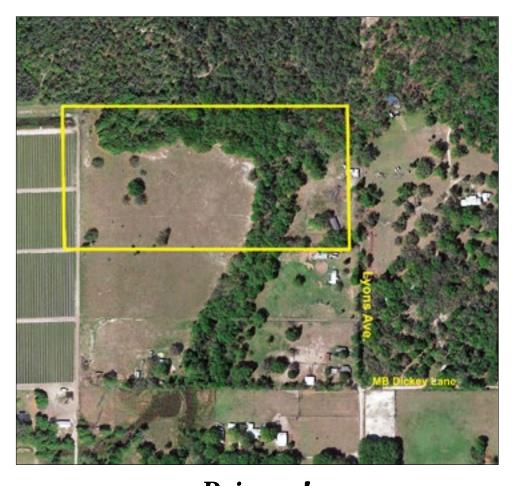

**Property Type:** Home with Acreage

Acreage: 20 +/- acres

**Price:** \$429,000 (Owner Financing Available!)

**Price per Acre:** \$21,450 **Lot Dimensions:** 663' x 1,318'

County: Hillsborough

Property Address: 10119 Lyons Avenue, Lithia, FL 33547 Nearest Intersection: Lithia Pinecrest Rd & Lyons Ave Road Frontage: Private access road off of Lyons Avenue

Property Uses: Farm, pasture, homesite

**STR:** 20-30-22

**Folio/PIN:** 093631.0100 **Property Taxes:** \$2,000

Improvements: Renovated Mobile Home

Privacy!
Adjoins 2,000 +/- Acres of Preserve Land
Open Pastures, Gorgeous Oaks!
Close to Shopping, Dining, Schools