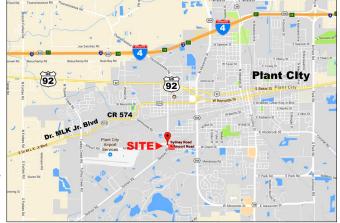

## Airport Road 2.98 Acres • Plant City, FL

Unique opportunity to expand on a signalized hard corner in the Industrial District of Plant City! Perfect location for an industrial warehouse or outside storage facility. An additional 1+/- acres is available across the road on the SW corner of the Woodrow Wilson Road & Airport Road intersection.

## **Driving Directions:**

## From I-4:

- At exit 19, take ramp right and follow signs for SR-566 (0.5 mi)
- Bear right onto SR-566 W / Thonotosassa Road (0.5 mi)
- Bear right onto Woodrow Wilson Street N (0.8 mi)
- Road name changes to S Woodrow Wilson Street (0.5 mi)
- Turn left onto Airport Road (100 ft)
- Arrive at Airport Road on the right, look for sign (The last intersection is S Woodrow Wilson Street, if you reach Wood Ct, you've gone too far)

## From James L Redman Pkwy / CR 39:

- Turn left onto W Alexander Street (7-Eleven on the corner) (0.9 mi)
- Road name changes to S Alexander Street (0.9 mi)
- Turn left onto Airport Road (0.5 mi)
- Arrive at Airport Road on the left, look for sign (The last intersection is S Woodrow Wilson Street, if you reach N Airport Road, you've gone too far)