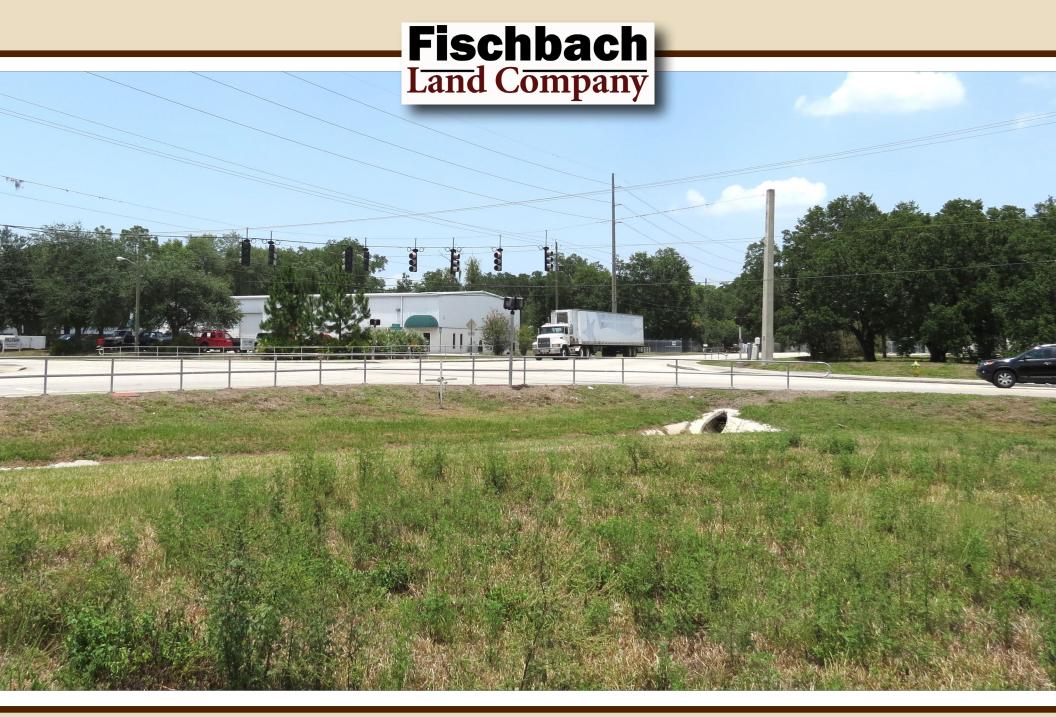

## Airport Road 2.98 Acres • Plant City, FL

Unique opportunity to expand on a signalized hard corner in the Industrial District of Plant City! Perfect location for an industrial warehouse or outside storage facility. An additional 1+/- acres is available across the road on the SW corner of the Woodrow Wilson Road & Airport Road intersection.

Acreage: 2.98 +/- acres

**Price:** \$300,000

Price per Square Foot: \$2.31 Lot Dimensions: 473' x 290' County: Hillsborough

**Property Address:** Airport Road, Plant City, FL 33566 **Nearest Intersection:** Airport Road & Sydney Road

**Road Frontage:** 

400 +/- feet on Airport Road
 307 +/- feet on Sydney Road
 Water/Sewer by: City of Plant City

**Electric by: TECO** 

Internet by: Spectrum, Frontier

Zoning: PD (M-AP Airport Light Industrial)

Prime Location
Light Industrial!
Warehouses Business Park,

Truck Terminals

Busy Road Frontage on Two Sides at Signalized Corner