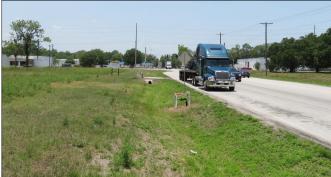

## Airport Road 2.98 Acres • Plant City, FL

Unique opportunity to expand on a signalized hard corner in the Industrial District of Plant City! Perfect location for an industrial warehouse or outside storage facility. An additional 1+/- acres is available across the road on the SW corner of the Woodrow Wilson Road & Airport Road intersection.

**Road Frontage:** 

400 +/- feet on Airport Road
 307 +/- feet on Sydney Road
 Water/Sewer by: City of Plant City

**Electric by: TECO** 

Internet by: Spectrum, Frontier

Zoning: PD (M-AP Airport Light Industrial)

Prime Location
Light Industrial!
Warehouses Business Park,

Truck Terminals

Busy Road Frontage on Two Sides at Signalized Corner