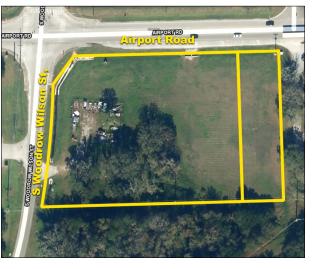

## Airport Road 2.98 Acres • Plant City, FL

Unique opportunity to expand on a signalized hard corner in the Industrial District of Plant City! Perfect location for an industrial warehouse or outside storage facility. An additional 1+/- acres is available across the road on the SW corner of the Woodrow Wilson Road & Airport Road intersection.

Acreage: 2.98 +/- acres

**Price:** \$300,000

Price per Square Foot: \$2.31 Lot Dimensions: 473' x 290' County: Hillsborough

**Property Address:** Airport Road, Plant City, FL 33566 **Nearest Intersection:** Airport Road & Sydney Road

**Road Frontage:** 

400 +/- feet on Airport Road
 307 +/- feet on Sydney Road
 Water/Sewer by: City of Plant City

**Electric by: TECO** 

Internet by: Spectrum, Frontier

Zoning: PD (M-AP Airport Light Industrial)