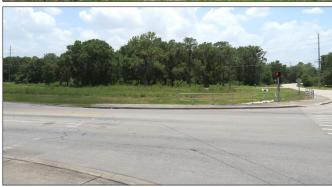

## Airport Road 2.98 Acres • Plant City, FL

Unique opportunity to expand on a signalized hard corner in the Industrial District of Plant City! Perfect location for an industrial warehouse or outside storage facility. An additional 1+/- acres is available across the road on the SW corner of the Woodrow Wilson Road & Airport Road intersection.

**Road Frontage:** 

400 +/- feet on Airport Road
 307 +/- feet on Sydney Road
 Water/Sewer by: City of Plant City

**Electric by: TECO** 

Internet by: Spectrum, Frontier

Zoning: PD (M-AP Airport Light Industrial)

Prime Location
Light Industrial!
Warehouses Business Park,

Truck Terminals

Busy Road Frontage on Two Sides at Signalized Corner