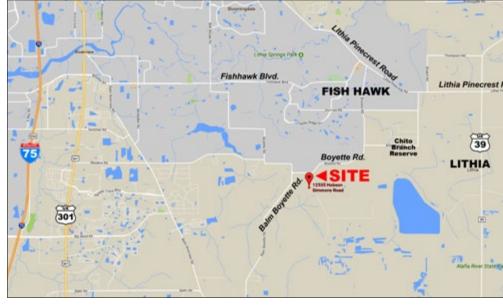

Property Type: Vacant Land

**Acreage:** 7.5 +/- acres **Price:** \$199,000.00

Price per Acre: \$26,533.33 Lot Dimensions: 1,569' & 207'

**Property Address:** 12535 Hobson Simmons Road, Lithia, FL 33547

Nearest Intersection: Hobson Simmons Road & Boyette Road

Shopping, Schools, Parks Just Minutes Away

Close to Chito Branch Reserve, Fish Hawk, and Balm Boyette Scrub Preserve

## Centrally Located! Near I-75, US 301, CR 39, SR 60 and Brandon

3 +/- Miles to Balm Boyette Scrub Preserve

3.5 +/- Miles to Chito Branch Reserve

4 +/- Miles to Fish Hawk