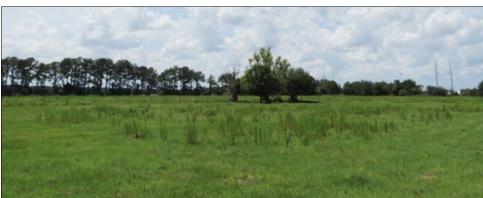

## Hobson Simmons Road 7.5 Acres • Lithia, FL

Build your dream home on 7.5 +/- acres, located across the road from thousands of acres of preserve land! Great combination of wooded acreage in the front, providing shade for a homesite and pasture in the rear of the property for all your animals! Only 4+/- miles from Fish Hawk, 3.5+/- miles from the 5,515-acre Chito Branch Reserve, and 3+/- miles from the 5,723 acre Balm Boyette Scrub Preserve! Kick back and live a relaxing country lifestyle all while being close to shopping, dining, and schools.

Site Improvements: Barn (48'x43')

Zoning: AR

Future Land Use: RP-2

Property Uses: Pasture, Homesite

**S-T-R:** 05-31-21

**Folio/PIN:** 088480.0070 **Property Taxes:** \$650

Wooded Acreage for a Beautiful Homesite and Lush Pasture for Your Animals!