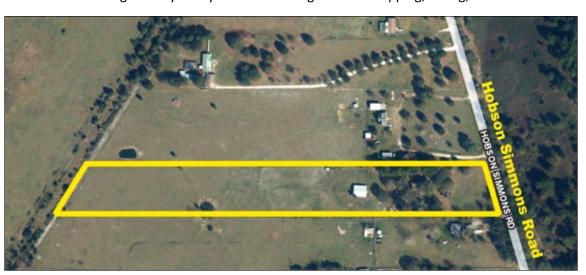

Property Type: Vacant Land

**Acreage:** 7.5 +/- acres **Price:** \$199,000.00

Price per Acre: \$26,533.33 Lot Dimensions: 1,569' & 207'

**Property Address:** 12535 Hobson Simmons Road, Lithia, FL 33547

Nearest Intersection: Hobson Simmons Road & Boyette Road

County: Hillsborough

Road Frontage: 207 +/- feet on Hobson Simmons Road

Utilities: 4-inch well on site, sewer required, electric by TECO

Water Onsite: Small pond

Soil Types: Myakka and Ona Fine Sands

**Grass Types:** Bahia Mix **Fencing:** 4-strand barb