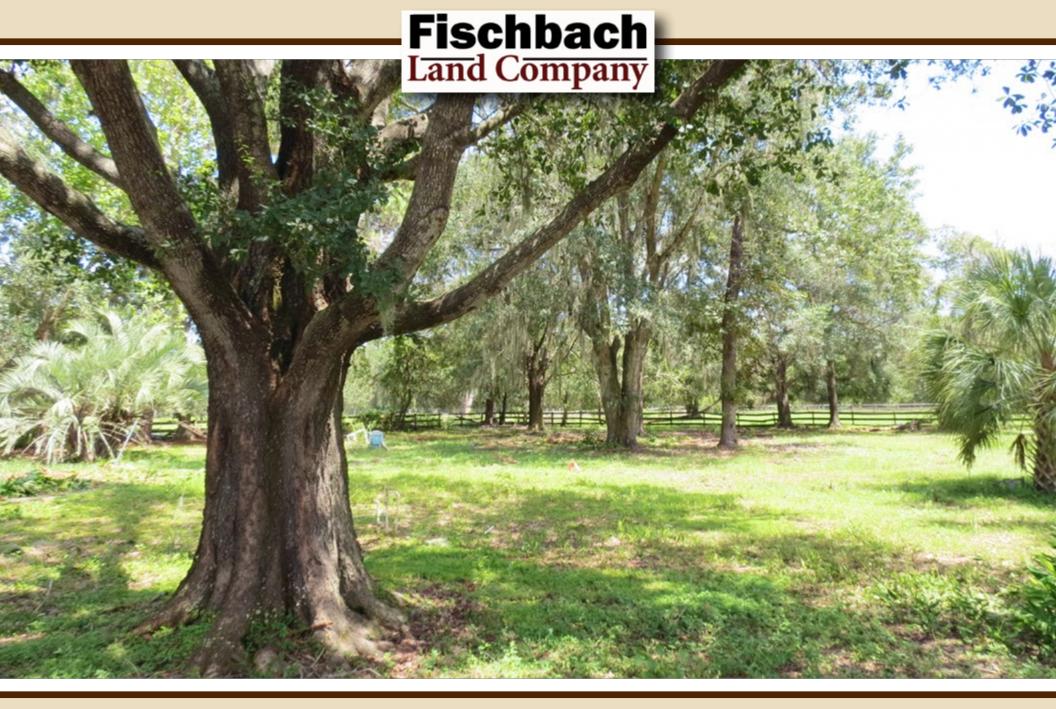

## Hobson Simmons Road 7.5 Acres • Lithia, FL

Build your dream home on 7.5 +/- acres, located across the road from thousands of acres of preserve land! Great combination of wooded acreage in the front, providing shade for a homesite and pasture in the rear of the property for all your animals! Only 4+/- miles from Fish Hawk, 3.5+/- miles from the 5,515-acre Chito Branch Reserve, and 3+/- miles from the 5,723 acre Balm Boyette Scrub Preserve! Kick back and live a relaxing country lifestyle all while being close to shopping, dining, and schools.

Site Improvements: Barn (48'x43')

Zoning: AR

Future Land Use: RP-2

Property Uses: Pasture, Homesite

**S-T-R:** 05-31-21

**Folio/PIN:** 088480.0070 **Property Taxes:** \$650

Wooded Acreage for a Beautiful Homesite and Lush Pasture for Your Animals!