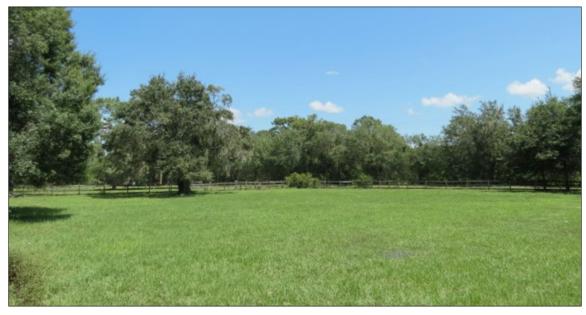

Site Improvements: Barn (48'x43')

Zoning: AR

Future Land Use: RP-2

Property Uses: Pasture, Homesite

**S-T-R:** 05-31-21

**Folio/PIN:** 088480.0070 **Property Taxes:** \$650

Wooded Acreage for a Beautiful Homesite and Lush Pasture for Your Animals!