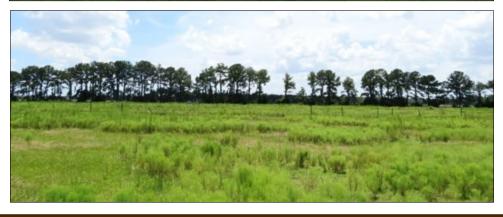

## Hobson Simmons Road 7.5 Acres • Lithia, FL

Build your dream home on 7.5 +/- acres, located across the road from thousands of acres of preserve land! Great combination of wooded acreage in the front, providing shade for a homesite and pasture in the rear of the property for all your animals! Only 4+/- miles from Fish Hawk, 3.5+/- miles from the 5,515-acre Chito Branch Reserve, and 3+/- miles from the 5,723 acre Balm Boyette Scrub Preserve! Kick back and live a relaxing country lifestyle all while being close to shopping, dining, and schools.

County: Hillsborough

Road Frontage: 207 +/- feet on Hobson Simmons Road

Utilities: 4-inch well on site, sewer required, electric by TECO

Water Onsite: Small pond

Soil Types: Myakka and Ona Fine Sands

**Grass Types:** Bahia Mix **Fencing:** 4-strand barb