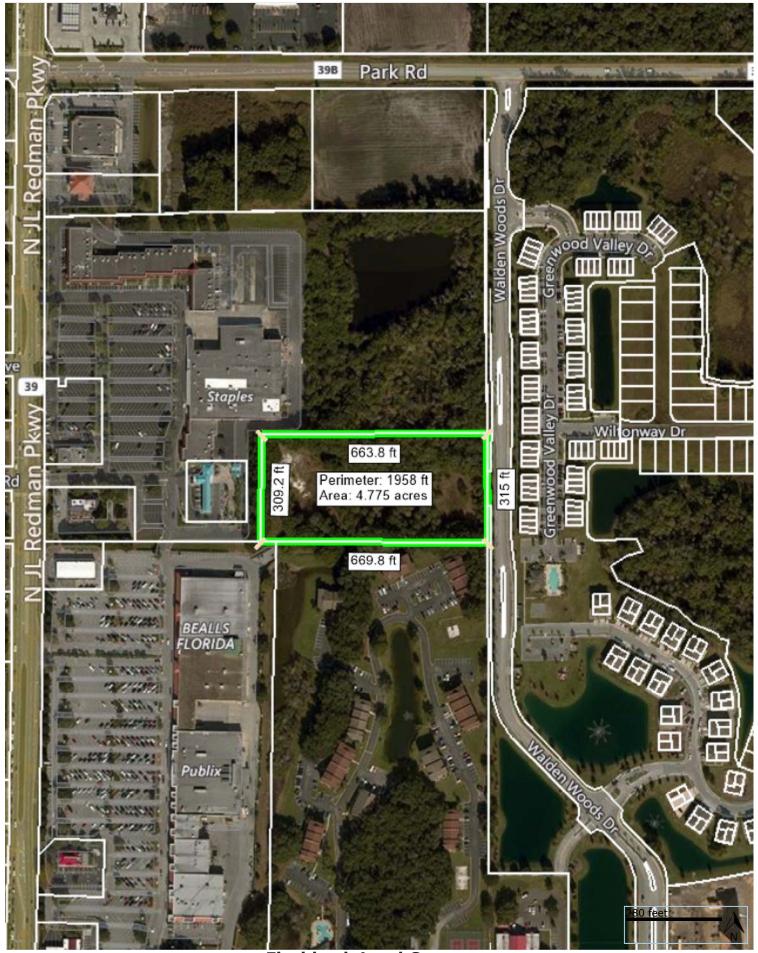

## Walden Woods Premium Plant City Location 16 Single Family Lots

Acreage: 4.78 +/- acres

Address: 0 Walden Woods Drive, Plant City, Florida 33563

**Zoning:** 16 - 8,490 sf to 10,400 sf single family lots

Future Land Use: Residential 12 (could be zoned for higher density)

**Lot Sizes:** 75 x 111

**Price:** \$24,375 per lot

Folio #(s): 205160.2800

## **Driving Directions:**

- From James Redman Parkway (SR 39)
- Turn right on E Alexander Street (0.3 miles)
- Turn left on Walden Woods Drive (0.5 miles)
- Property located on left

**Fischbach Land Company** 