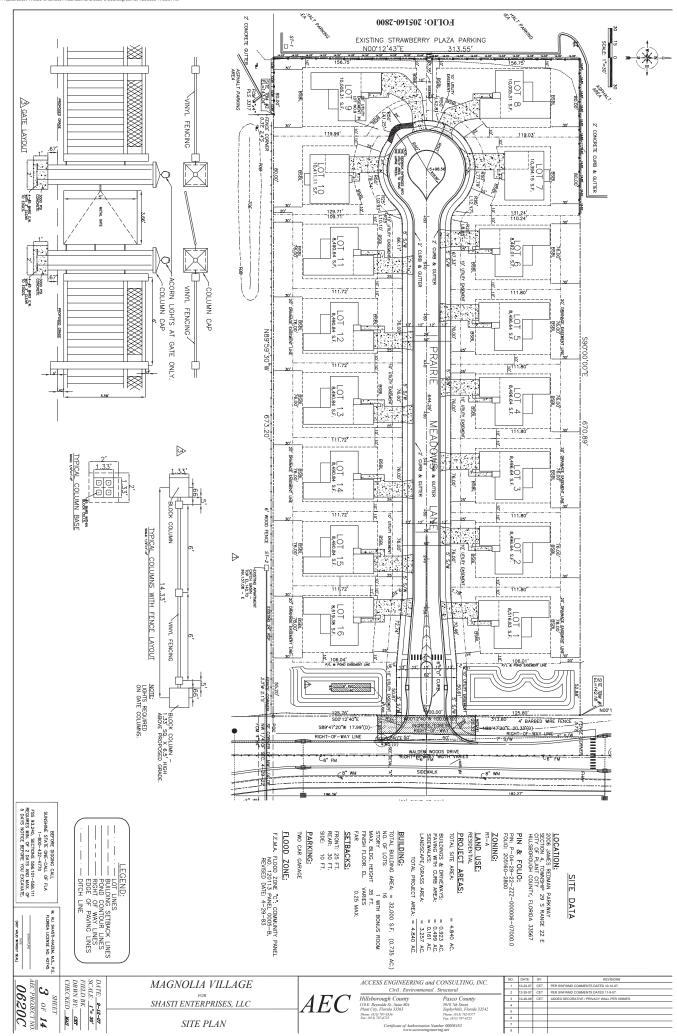

## Walden Woods Premium Plant City Location 16 Single Family Lots

Acreage: 4.78 +/- acres

Address: 0 Walden Woods Drive, Plant City, Florida 33563

**Zoning:** 16 - 8,490 sf to 10,400 sf single family lots

Future Land Use: Residential 12 (could be zoned for higher density)

**Lot Sizes:** 75 x 111

**Price:** \$24,375 per lot

Folio #(s): 205160.2800

## Notes:

- Site is assumed to be a balanced site No Import fill required
- 8" Water Main across Walden Woods in front of site
- 6" Force Main in front of site
- No Wetlands
- No Flood Zone (Zone X)
- Preliminary Plat Approved
- SWFWMD Permit Approved
- Construction Plans available upon request