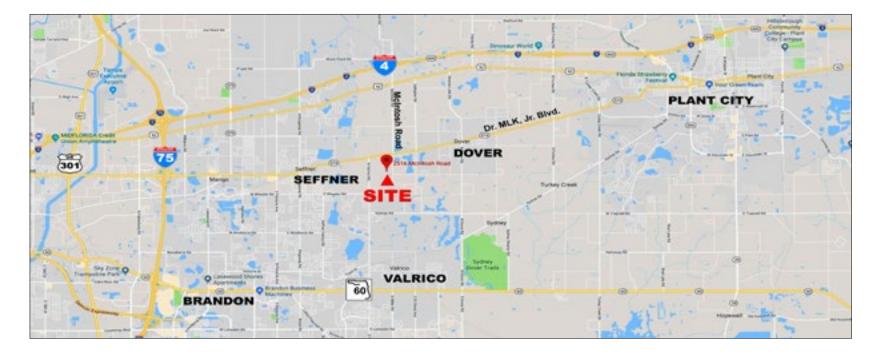

# **Convenient Central Location** Near I-75, I-4, and SR 60 for Easy Access to Brandon, and Tampa!

## **Driving Directions from I-4:**

- Take exit 14 and follow signs for McIntosh Road (0.3 mi) •
- Turn right onto McIntosh Road (2.7 mi)
- Property is located on the right, look for sign

### **Driving Directions from SR 60**

- Turn north onto N Valrico Road (2 mi)
- Turn right onto Sydney Road (0.8 mi)
- Turn left onto Jaudon Road (1.0 mi)
- Road name changes to McIntosh Road (0.3 mi)
- Property is located on the left, look for sign