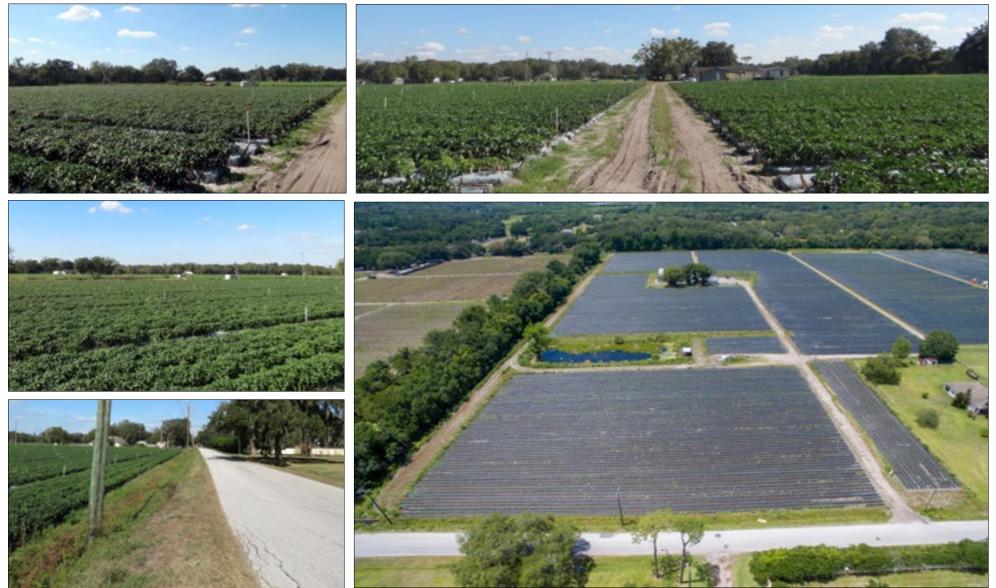

that provides easy access to anywhere you need to go!

Live a peaceful country lifestyle with farms neighboring both sides and mature oaks on the perimeter providing a natural privacy barrier. Build your dream home and take advantage of the producing farmland! This property can also be a great investment opportunity with current zoning allowing one home per acre. This is a versatile property in a great centralized area that is only 3 +/- miles to I-4 and 5 +/- miles to I-75

• Mobile Home (2007)

Lovely Homesite, Surrounded By Mature Oaks! Peaceful Farming Neighborhood Centrally Located and Close to City Amenities

Fischbach Land Company 510 Vonderburg Dr., Suite 302 Brandon, FL 33511 **813-540-1000** 