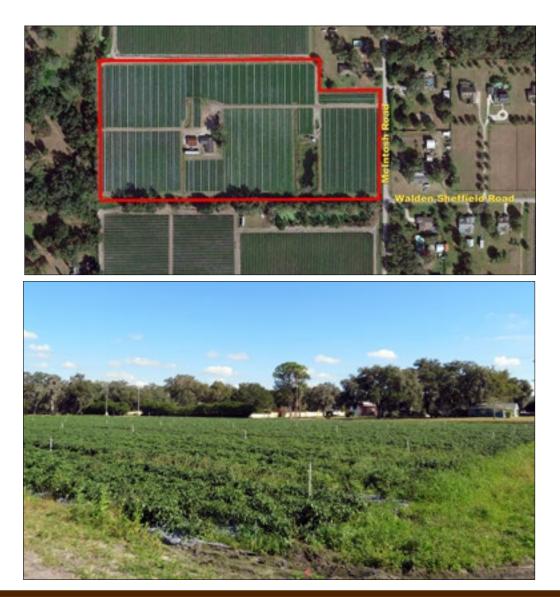

Property Type: Homesite, farmland Acreage: 19.5 +/- acres Lot Dimensions: 660' x 1,344' Price: \$575,000 Price per Acre: \$29,487.18 **County:** Hillsborough Property Address: 2516 McIntosh Road, Dover, FL 33527 **Nearest Intersection:** McIntosh Road & Martin Luther King Blvd. Road Frontage: 515 +/- feet on McIntosh Road Water On Site: (2) 6-inch wells, small pond Water Use Permit #: 20688.000 Avg GPD: 57,500 / Max GPD: 1,995,700 Utilities: Septic on site, electric by: TECO Soil Types: Predominately Ona and Myakka fine sands Zoning: AS-1 Future Land Use: R-1 Property Uses: Strawberry/vegetable farm, homesite, investment S-T-R: 06-29-21 Folio/PIN: 084772.0100 Property Taxes: \$2,650 Site Improvements: 1,462 SF single family home (1970)

# Fischbach Land Company

McIntosh Road 20 Acres in Dover, Florida

**Producing Strawberry/Vegetable Farm, Homesite, Investment!** Great Investment Opportunity with AS-1 Zoning Allowing One Home Per Acre!