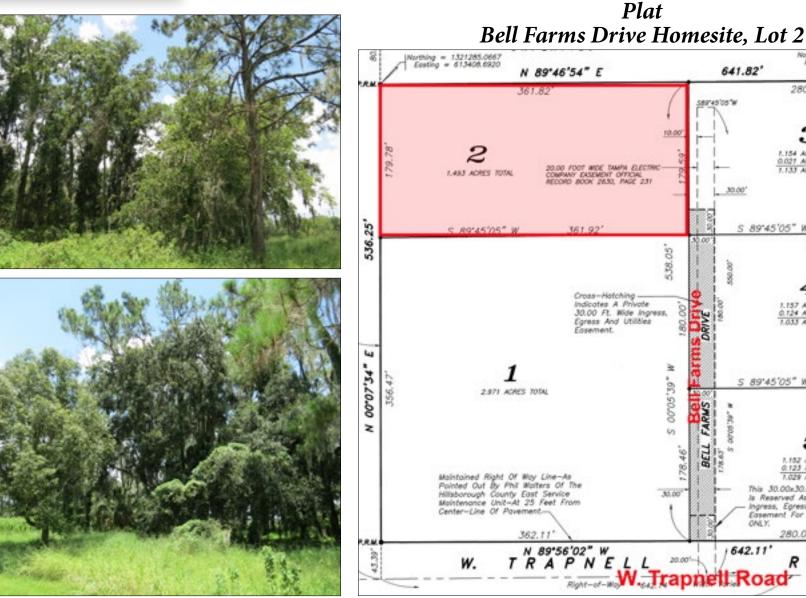

Property Type: Homesite, vacant land **County:** Hillsborough Sale Price: \$62,000 Acreage: 1.5 +/- acres **Price per Acre:** \$41,333 Lot Dimensions: 179' x 361' Property Address: 3505 Bell Farms Drive, Plant City, FL 33566 Nearest Intersection: Bell Farms Drive and Trapnell Road **Road Frontage:** 30 +/- feet on Bell Farms Drive Soil Types: Ona and St. Johns Fine Sands, Basinger Sands Utilities: Water well and septic required, electric by TECO HOA: None Deed Restrictions: No mobile, modular, or manufactured homes allowed Zoning: AS1 Future Land Use: R1 Property Uses: Homesite S-T-R: 08-29-22 Folio/PIN: 091707-1004 Property Taxes: \$448.35 Platted: Yes

## FischbachLandCompany.com/BellFarms

**Melissa Raburn** melissa@fischbachlandcompany.com

1.152 ACRES TOTAL 0.123 ACRE LEAU

1.029 ACRES NET This 30.00x30.00 Foot Area

Is Reserved As A Private

280.00'

ONLY.

Ingress, Egress And Utilities

Easement For Lots 1 And 5

ROAD

Northing = 1321287.5124 Easting = 614050.4691

P.R.M

\$

539.

≩

00.02,39

5

641.82'

©2018 Fischbach Land Company, All Rights Reserved Worldwide. Information provided on properties is as accurate as possible. Fischbach Land Company does not quarantee the accuracy thereof. All parties shall conduct their own due diligence, information research, and inspection of property and records to come to their own conclusions.