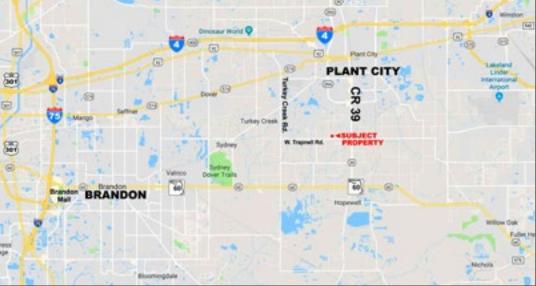

## **Directions to Property:**

- From James L Redman Hwy, go west on Trapnell Road (0.6 mi)
- Turn right onto Bell Farms Drive (397 ft)
- Arrive at destination on the left

# **Great Location for Country Homesite!**

Easy Access to I-75, I-4, US 301, SR 60, Plant City, Brandon, and Tampa

*City Conveniences and Amenities Minutes Away Dining, Shopping, Entertainment, and Healthcare* 