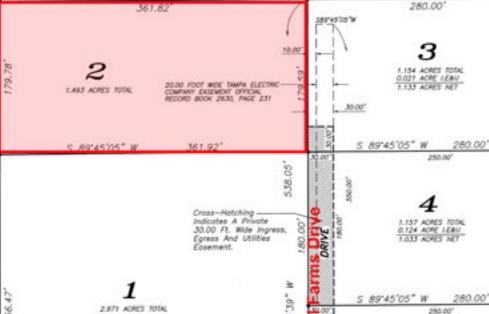

Property Type: Homesite, vacant land **County:** Hillsborough Sale Price: \$62,000 Acreage: 1.5 +/- acres **Price per Acre:** \$41,333 Lot Dimensions: 179' x 361' Property Address: 3505 Bell Farms Drive, Plant City, FL 33566 Nearest Intersection: Bell Farms Drive and Trapnell Road **Road Frontage:** 30 +/- feet on Bell Farms Drive Soil Types: Ona and St. Johns Fine Sands, Basinger Sands Utilities: Water well and septic required, electric by TECO HOA: None Deed Restrictions: No mobile, modular, or manufactured homes allowed Zoning: AS1 Future Land Use: R1 Property Uses: Homesite S-T-R: 08-29-22 Folio/PIN: 091707-1004 Property Taxes: \$448.35 Platted: Yes

## FischbachLandCompany.com/BellFarms

**Melissa Raburn** melissa@fischbachlandcompany.com

1.152 ACRES TOTAL 0.123 ACRE LEAU

1.029 ACRES NET This 30.00x30.00 Foot Area

Is Reserved As A Private

280.00'

ONLY.

Ingress, Egress And Utilities

Easement For Lots 1 And 5

ROAD

Northing = 1321287.5124 Easting = 614050.4691

P.R.M

\$

539.

≩

00.02,39

5

641.82'

©2018 Fischbach Land Company, All Rights Reserved Worldwide. Information provided on properties is as accurate as possible. Fischbach Land Company does not quarantee the accuracy thereof. All parties shall conduct their own due diligence, information research, and inspection of property and records to come to their own conclusions.