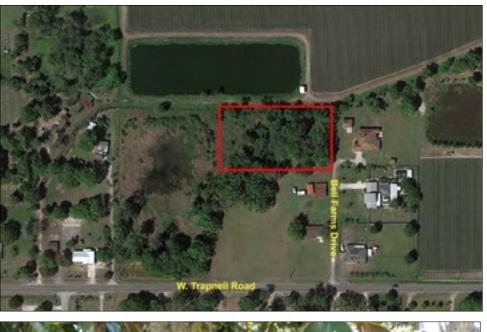

Property Type: Homesite, vacant land **County:** Hillsborough Sale Price: \$62,000 Acreage: 1.5 +/- acres **Price per Acre:** \$41,333 Lot Dimensions: 179' x 361' Property Address: 3505 Bell Farms Drive, Plant City, FL 33566 Nearest Intersection: Bell Farms Drive and Trapnell Road **Road Frontage:** 30 +/- feet on Bell Farms Drive Soil Types: Ona and St. Johns Fine Sands, Basinger Sands Utilities: Water well and septic required, electric by TECO HOA: None Deed Restrictions: No mobile, modular, or manufactured homes allowed Zoning: AS1 Future Land Use: R1 Property Uses: Homesite S-T-R: 08-29-22 Folio/PIN: 091707-1004 Property Taxes: \$448.35 Platted: Yes

## **Directions to Property:**

- From James L Redman Hwy, go west on Trapnell Road (0.6 mi)
- Turn right onto Bell Farms Drive (397 ft)
- Arrive at destination on the left