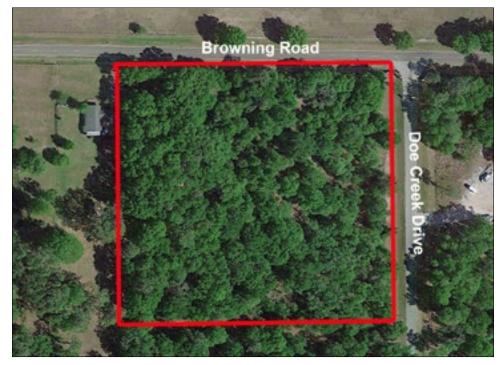

Property Type: Acreage homesite, vacant land

County: Hillsborough

Sale Price: \$335,000

**Builder Credit:** \$25,000 builder credit when you build with Jeffrey Homes **Acres:** 5 +/- acres

Lot Dimensions: 481' x 450'

Property Address: 11705 Doe Creek Drive, Lithia, FL 33547 Nearest Intersection: Doe Creek Drive and Browning Road Road Frontage:

- 482 +/- feet on Browning Road
- 447 +/- feet on Doe Creek Drive
- $\label{eq:constraint} \textbf{Utilities:} \ \textbf{Water well and sewer required; electric by TECO}$