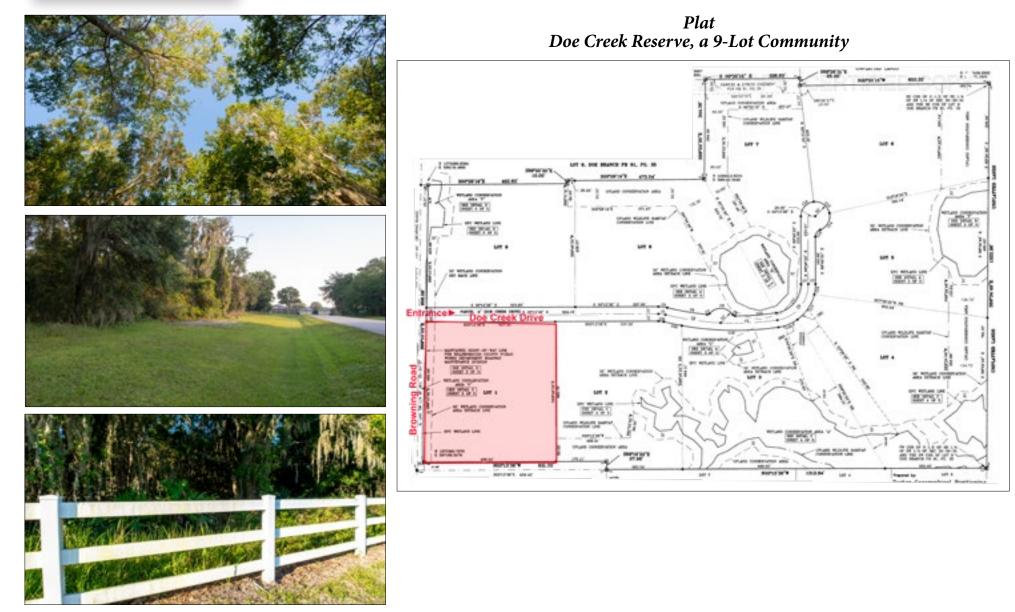

# Fischbach Land Company

Beautiful grandfather oak hammocks drape this stunning 5-acre lot in the prestigious Doe Creek community. This highlysought-after area features top-rated schools, thousands of acres of nearby conservation land, and breathtaking country

views just minutes from the conveniences and amenities of town. Doe Creek is a gated community with unique custom homes, each tucked onto their own 5-acre haven. Deed restrictions require a minimum 3,000 SF and 3-car garage, which entices even the most discerning buyers. This lot comes with a \$25,000 builder credit when built by Jeffrey Homes. Come take a look at the spectacular oak hammock and old Florida charm on one of the few remaining lots in this impressive and admired community!

Property Type: Acreage homesite, vacant land

County: Hillsborough

Sale Price: \$335,000

**Builder Credit:** \$25,000 builder credit when you build with Jeffrey Homes **Acres:** 5 +/- acres

Lot Dimensions: 481' x 450'

Property Address: 11705 Doe Creek Drive, Lithia, FL 33547 Nearest Intersection: Doe Creek Drive and Browning Road Road Frontage:

- 482 +/- feet on Browning Road
- 447 +/- feet on Doe Creek Drive
- $\label{eq:constraint} \textbf{Utilities:} \ \textbf{Water well and sewer required; electric by TECO}$

Internet By: Frontier Fencing: White PVC fencing along Browning Road Soil Types: Myakka, St. Johns, and Smyrna Fine Sands Zoning: AR (1 home per 5 acres) Future Land Use: AR Platted: Yes Property Uses: Acreage homesite S-T-R: 35-30-21 Folio/PIN: 088444-5502 Property Taxes: \$4,479.50