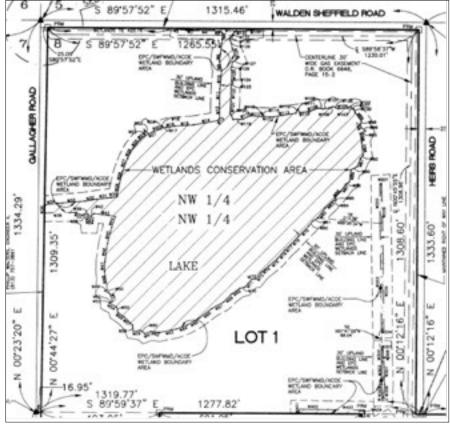

County: Hillsborough **Acreage:** 38.22 +/- acres Sale Price: \$1,350,000 Price per Acre: \$35,321.82

**Lot Dimensions:** 1,265' x 1,309' Property Address: 13403 Walden Sheffield Road, Dover, Florida 33527 Nearest Intersection: Walden Sheffield Road and S Gallagher Road

**Road Frontage:** 

1,265 +/- feet on Walden Sheffield Road 1,309 +/- feet on S Gallagher Road

Water on Site: Lake

Water Frontage: 2,500 +/- feet

**Soil Types:** Arents

Grass Types: Improved pasture and Bahia mix

## Beautiful Lakefront Views On Every Corner! Over 2,500 Feet of Lake Frontage

Survey