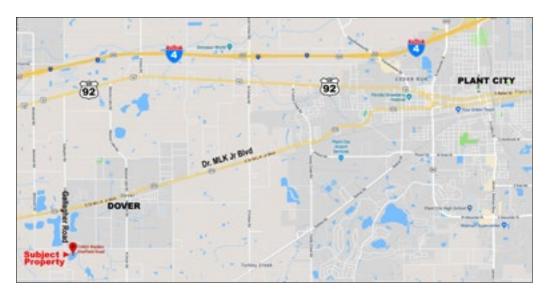

# Centrally Located! Minutes to I-4, I-75, US 301, Plant City, Brandon, and Tampa

#### **Directions to Property From I-4:**

- Exit 14, McIntosh Road
- Turn south on McIntosh Road (2.8 Miles)
- Turn Left on Walden Sheffield Road (0.5 Miles)
- Property located on southeast corner of Walden Sheffield and S Gallagher Road