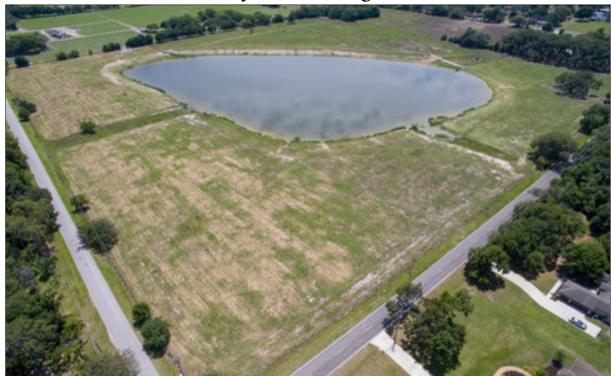

Fischbach Land Company 510 Vonderburg Dr., Suite 302 Brandon, FL 33511 **813-540-1000**  Private Lakefront Executive Estate 38 Acres, Dover, FL Spectacular Setting for Multiple Homesites with Lakefront Views!

### Private Lakefront Executive Estate 38 Acres, Dover, FL

PRIVATE LAKEFRONT 38-ACRE ESTATE! Spectacular setting for multiple homesites with lakefront views on every corner. Already zoned 1 home per acre, this parcel is an excellent investment opportunity just minutes to I-4. Great visibility with over 2,500

County: Hillsborough **Acreage:** 38.22 +/- acres Sale Price: \$1,350,000 Price per Acre: \$35,321.82

**Lot Dimensions:** 1,265' x 1,309' Property Address: 13403 Walden Sheffield Road, Dover, Florida 33527 Nearest Intersection: Walden Sheffield Road and S Gallagher Road

**Road Frontage:** 

1,265 +/- feet on Walden Sheffield Road 1,309 +/- feet on S Gallagher Road

Water on Site: Lake

Water Frontage: 2,500 +/- feet

**Soil Types:** Arents

Grass Types: Improved pasture and Bahia mix

## Beautiful Lakefront Views On Every Corner! Over 2,500 Feet of Lake Frontage

Survey