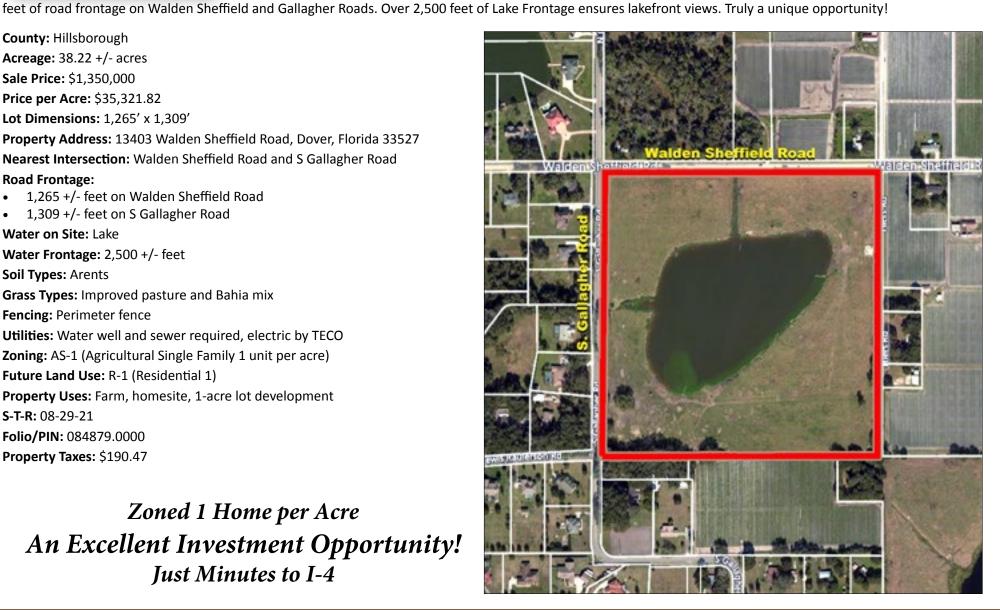

County: Hillsborough **Acreage:** 38.22 +/- acres Sale Price: \$1,350,000 Price per Acre: \$35,321.82

**Lot Dimensions:** 1,265' x 1,309' Property Address: 13403 Walden Sheffield Road, Dover, Florida 33527 Nearest Intersection: Walden Sheffield Road and S Gallagher Road

**Road Frontage:** 

1,265 +/- feet on Walden Sheffield Road 1,309 +/- feet on S Gallagher Road

Water on Site: Lake

Water Frontage: 2,500 +/- feet

**Soil Types:** Arents

Grass Types: Improved pasture and Bahia mix

**Fencing:** Perimeter fence

**Utilities:** Water well and sewer required, electric by TECO **Zoning:** AS-1 (Agricultural Single Family 1 unit per acre)

Future Land Use: R-1 (Residential 1)

**Property Uses:** Farm, homesite, 1-acre lot development

S-T-R: 08-29-21

Folio/PIN: 084879.0000 Property Taxes: \$190.47