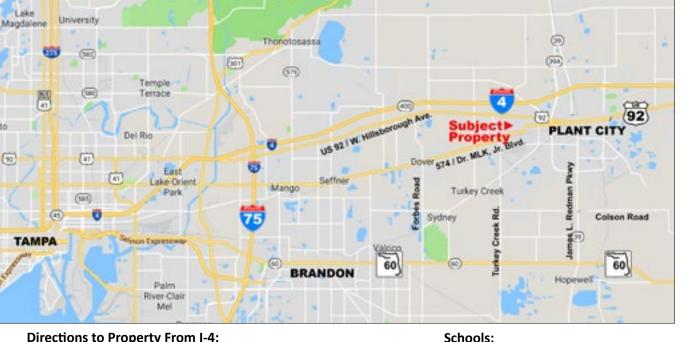

## **Directions to Property From I-4:**

- Take Exit 21 for Alexander Street toward Buchman Hwy
- Turn right onto SR-39A / N Alexander Street (1 mi)
- Turn right onto US-92 W / SR-600 W / W Baker Street (1.2 mi)
- Turn left onto N Walter Drive (0.1 mi)
- Turn right onto N Pevetty Drive (0.3 mi)
- Turn right onto Reynolds Street W
- Look for sign on the left
  - **High-demand Area for Housing! Prime Site Location** Only 1 Mile to Downtown Plant City and 2 Miles to I-4