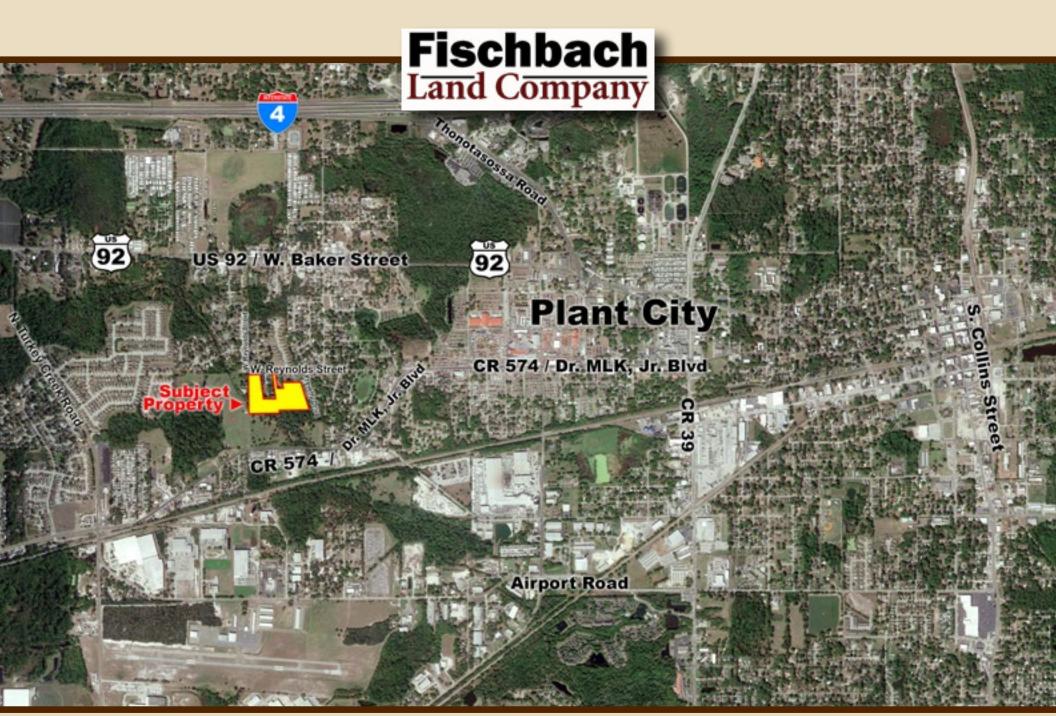

Reed Fischbach reed@fischbachlandcompany.com Blaise Lelaulu blaise@fischbachlandcompany.com

Land Company Unique development opportunity for 10 +/- acres within the city limits of Plant City! Zoned for single family, duplex, triplex, or apartments with the potential to be zoned for higher density. Utilities readily available in front of the property! There is an increasing high demand for housing in the near vicinity of this property. Prime site location only 1 mile from downtown Plant City and 2 miles from I-4.

## **Directions to Property From I-4:**

- Take Exit 21 for Alexander Street toward Buchman Hwy
- Turn right onto SR-39A / N Alexander Street (1 mi)
- Turn right onto US-92 W / SR-600 W / W Baker Street (1.2 mi)
- Turn left onto N Walter Drive (0.1 mi)
- Turn right onto N Pevetty Drive (0.3 mi)
- Turn right onto Reynolds Street W
- Look for sign on the left
  - **High-demand Area for Housing! Prime Site Location** Only 1 Mile to Downtown Plant City and 2 Miles to I-4