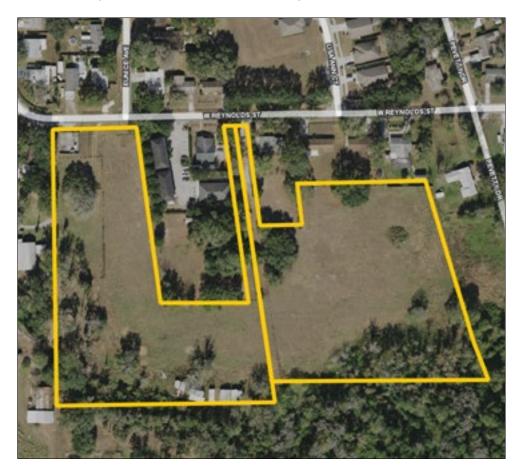

Property Type: Residential Development, Development Land, Vacant Land County: Hillsborough Acreage: 10 +/- acres Sale Price: \$270,000 Price per Acre: \$27,000 Property Address: W Reynolds Street, Plant City, FL 33563 Nearest Intersection: W Reynolds Street & Eunice Avenue Road Frontage: 253+/- feet total on W Reynolds Street Water/Sewer Provided By: City of Plant City 4″ water main on W Reynolds Street 8″ sewer line on W Reynolds Street Electric Provided By: TECO Zoning: R-2 (Multi-Family Dwelling District) Future Land Use: R-12 (Residential – 12)

Property Uses: Single family, Duplex, Triplex, Multi-Family S-T-R: 25-28-21 Folio/PIN: 202908.0000, 202895.0100 Property Taxes: \$515

Surrounded by Residential Communities Residential Infill Parcel!

10 +/- acres within the city limits of Plant City! Zoned for residential development single family, duplex, triplex, or apartments. High-demand area!