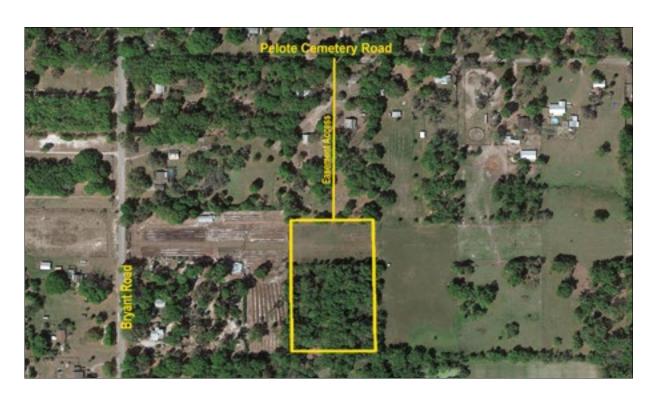

Property Type: Acreage Homesite, Vacant Land

**County:** Hillsborough County **Acreage:** 4.45 +/- acres

**Fischbach** 

**Property Dimensions:** 328' x 592'

**Sale Price:** \$125,000

**Property Address:** Pelote Cemetery Rd., Lithia FL **Nearest Intersection:** Pelote Cemetery Road and

**Bryant Road** 

**Road Frontage:** 20-foot easement access **Utilities:** Water and septic required

Electric by: TECO Current Zoning: AS-1

**STR:** 24-30-21

Folio #: 088138.0000 Property Taxes: \$1,127.20

## Directions to Property From Lithia Pinecrest:

- Turn left onto Bryant Rd (0.5 mi)
- Turn right onto Pelote Cemetery Rd (0.2 mi)
- · Arrive at easement access on the right