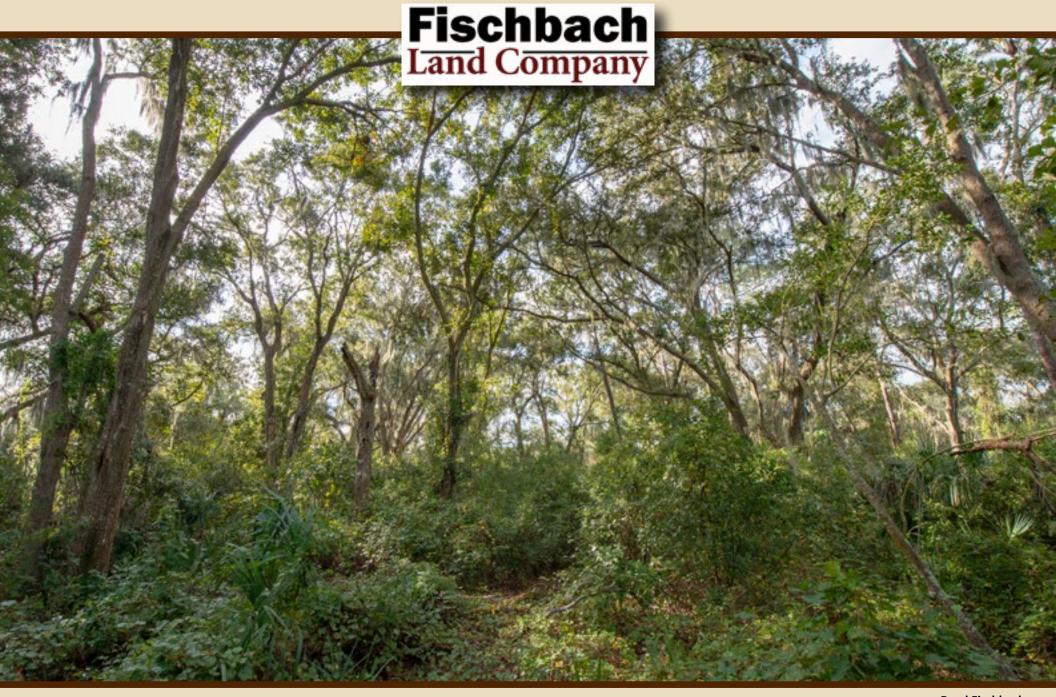

## Hidden Canopy Homesite 4.45 Acres, Lithia, FL

This beautiful oak hammock homesite is neatly tucked off a quiet country street. Charming, classic Florida landscape of Spanish moss-draped oaks and towering pines covers the land, offering the perfect amount of shade and seclusion. This area is coveted for its custom homes, private estates, and proximity to Lithia, Brandon, and Plant City. This unique homesite won't last long!

## 4.45 +/- Acres for Your Custom Home Mini Estate!

Unique Homesite, Private, Secluded Coveted Area Surrounded by Custom Homes and Private Estates

Beautiful Moss-draped Oaks and Towering Pines Cover the Landscape with Area of Open Meadow Quiet Country Neighborhood Centrally Located with Easy Access to Lithia, Plant City, Brandon!