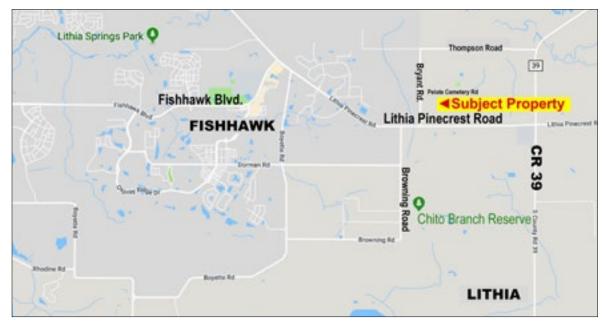

Property Type: Acreage Homesite, Vacant Land

**County:** Hillsborough County **Acreage:** 4.45 +/- acres

**Fischbach** 

**Property Dimensions:** 328' x 592'

**Sale Price:** \$125,000

**Property Address:** Pelote Cemetery Rd., Lithia FL **Nearest Intersection:** Pelote Cemetery Road and

**Bryant Road** 

**Road Frontage:** 20-foot easement access **Utilities:** Water and septic required

Electric by: TECO Current Zoning: AS-1

**STR:** 24-30-21

Folio #: 088138.0000 Property Taxes: \$1,127.20

## Directions to Property From Lithia Pinecrest:

- Turn left onto Bryant Rd (0.5 mi)
- Turn right onto Pelote Cemetery Rd (0.2 mi)
- · Arrive at easement access on the right