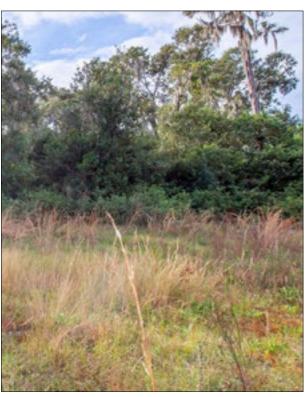

## Hidden Canopy Homesite 4.45 Acres, Lithia, FL

This beautiful oak hammock homesite is neatly tucked off a quiet country street. Charming, classic Florida landscape of Spanish moss-draped oaks and towering pines covers the land, offering the perfect amount of shade and seclusion. This area is coveted for its custom homes, private estates, and proximity to Lithia, Brandon, and Plant City. This unique homesite won't last long!

## 4.45 +/- Acres for Your Custom Home Mini Estate!

Unique Homesite, Private, Secluded Coveted Area Surrounded by Custom Homes and Private Estates

Beautiful Moss-draped Oaks and Towering Pines Cover the Landscape with Area of Open Meadow Quiet Country Neighborhood Centrally Located with Easy Access to Lithia, Plant City, Brandon!