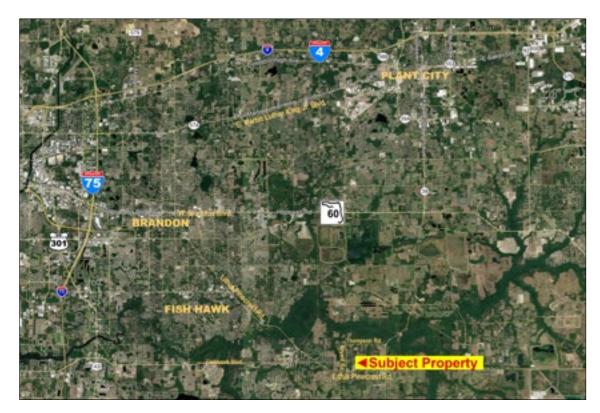

Reed Fischbach

reed@fischbachlandcompany.com

Convenient Location!

Near SR 60, Brandon, Tampa, Plant City, I-75, and I-4

Close to Fish Hawk and Lithia

Enjoy Your Country Lifestyle and Still Have Easy Access to City Amenities!