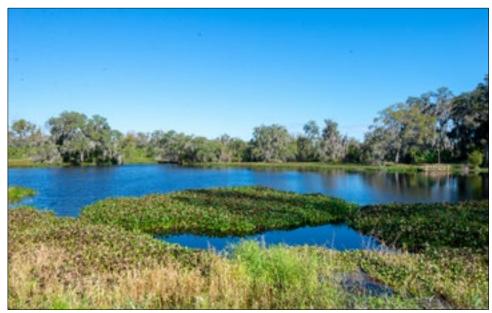

### 61 +/- Acre Stunning Farmland Homesite, Plant City, FL

Property has 61+/- acres, including 42 +/- acres of income-producing farmland that is permitted for 151,700 avg GPD and 6,125,900 max GPD. Freeze protection is available from the 7 +/- acre pond, which can also be used as a private fishing hole!

Build Your Private Country Estate with Income-Producing Farmland! 7 +/- Pond Fishing Hole and Freeze Protection

Fischbach Land Company 510 Vonderburg Dr., Suite 302 Brandon, FL 33511 813-540-1000

FischbachLandCompany.com/FarmlandHomesite