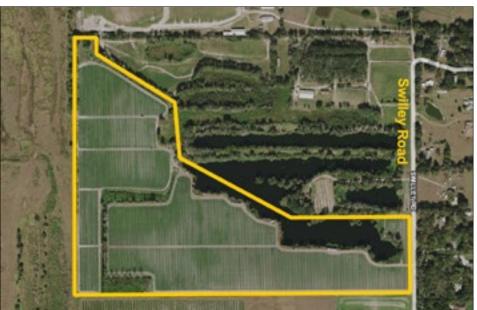

### 61 +/- Acre Stunning Farmland Homesite, Plant City, FL

Property has 61+/- acres, including 42 +/- acres of income-producing farmland that is permitted for 151,700 avg GPD and 6,125,900 max GPD. Freeze protection is available from the 7 +/- acre pond, which can also be used as a private fishing hole!

Property Type: Agricultural Land/Farms, Acreage Homesite County: Hillsborough Acreage: 61 +/- acres (includes 42 +/- acres of income-producing farmland) Sale Price: \$ 1.150.000 Price per Acre: \$18,852.25 Property Address: Swilley Road, Plant City, FL 33567 Nearest Intersection: W Keysville Road & Swilled Road Road Frontage: 587 +/- feet on Swilley Road Water By: 12-inch well on site Sewer By: Septic required Electric By: TECO Water On-site: 7 +/- acre pond (fishing and for freeze protection) **Soil Types:** Smyrna and Candler Fine Sands Irrigation: Drip and freeze protection Zoning: AM Future Land Use: AM & AR Property Uses: Farmland, Estate, Acreage Homesite STR: 07-30-22 Folio/PIN: 093187-0300 Property Taxes: \$2,500

Build Your Private Country Estate with Income-Producing Farmland! 7 +/- Pond Fishing Hole and Freeze Protection

Fischbach Land Company 510 Vonderburg Dr., Suite 302 Brandon, FL 33511 813-540-1000

FischbachLandCompany.com/FarmlandHomesite