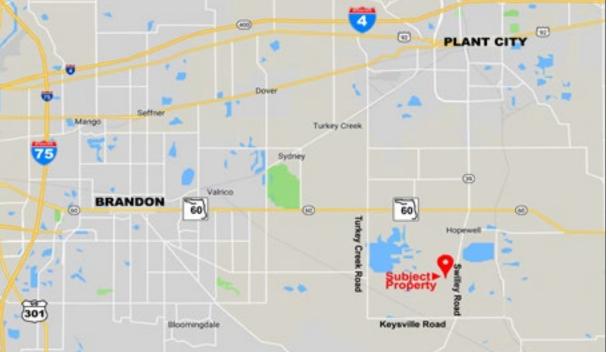

## Fischbach

Ideal Location Bordering Lithia and Close to Brandon, Plant City, and Tampa

Easy Access to SR 60, I-75, and I-4 Close to Schools, Shopping, Medical Care, Entertainment, and Other Great Amenities!

#### **Driving Directions from SR 60:**

- Turn south onto CR-39 (3.6 mi)
- Turn right onto W Keysville Road (0.6 mi)
- Turn right onto Swilley Road (0.4 mi)
- Property is on the left, look for sign

Fischbach Land Company 510 Vonderburg Dr., Suite 302 Brandon, FL 33511 813-540-1000