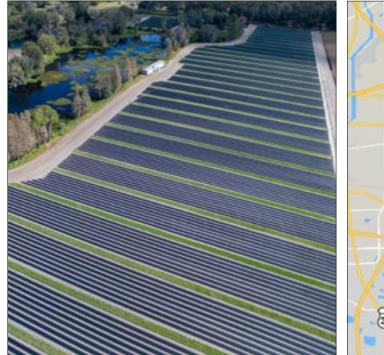

### 61 +/- Acre Stunning Farmland Homesite, Plant City, FL

Property has 61+/- acres, including 42 +/- acres of income-producing farmland that is permitted for 151,700 avg GPD and 6,125,900 max GPD. Freeze protection is available from the 7 +/- acre pond, which can also be used as a private fishing hole!

#### **Irrigated Farmland**

- Wells: 12-inch
- Freeze Protection: SWFMD permitted pond
- Pumps: Diesel pump
- Water Use Permit #: 20111.001
- Avg GPD: 151,700
- Max GPD: 6,125,900
- Irrigation: Drip and freeze protection

Well-Manicured Working Farm, Income-Producing Permitted Irrigation and Freeze Protection Build Your Dream Home and Take Advantage of Prime Farmland!

Fischbach Land Company 510 Vonderburg Dr., Suite 302 Brandon, FL 33511 813-540-1000