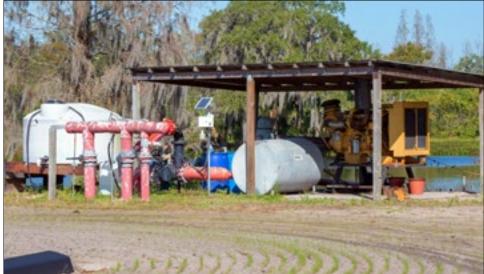

#### **Irrigated Farmland**

- Wells: 12-inch
- Freeze Protection: SWFMD permitted pond
- Pumps: Diesel pump
- Water Use Permit #: 20111.001
- Avg GPD: 151,700
- Max GPD: 6,125,900
- Irrigation: Drip and freeze protection