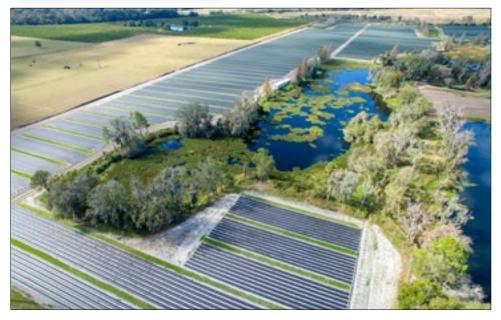

### 61 +/- Acre Stunning Farmland Homesite, Plant City, FL

Property has 61+/- acres, including 42 +/- acres of income-producing farmland that is permitted for 151,700 avg GPD and 6,125,900 max GPD. Freeze protection is available from the 7 +/- acre pond, which can also be used as a private fishing hole!

#### **Irrigated Farmland**

- Wells: 12-inch
- Freeze Protection: SWFMD permitted pond
- Pumps: Diesel pump
- Water Use Permit #: 20111.001
- Avg GPD: 151,700
- Max GPD: 6,125,900
- Irrigation: Drip and freeze protection

Well-Manicured Working Farm, Income-Producing Permitted Irrigation and Freeze Protection Build Your Dream Home and Take Advantage of Prime Farmland!

Fischbach Land Company 510 Vonderburg Dr., Suite 302 Brandon, FL 33511 813-540-1000