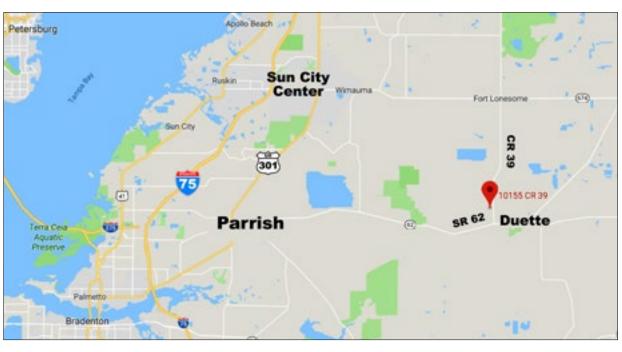

Property Type: Acreage Homesite, Pasture, Vacant Land

County: Manatee County Acreage: 39.27 +/- acres Sale Price: \$392,700 Price per Acre: \$10,000

Property Address: 10155 CR 39, Parrish, FL 34219

Nearest Intersection: CR 39 & SR 62 Road Frontage: 784 +/- feet on CR 39

### Centrally Located! Near I-75, I-275, US 301, CR 39

#### **Directions to Property From I-75:**

- At exit 240A, take ramp right for SR-674 East toward Sun City Center (15.2 mi)
- Turn right onto CR-39 (4 mi)
- Road name changes to SR-39 / CR-39 (3.2 mi)
- Arrive at SR-39 / CR-39 on the right, look for sign (if you reach SR-62, you've gone too far)