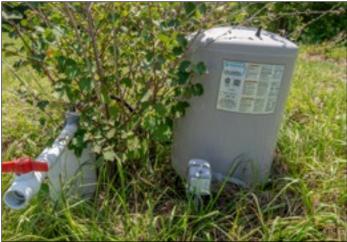

property consist of a brand new 5-inch well and pump, storage container, and a long-range shooting berm on the far West side. Build your dream home in the seclusion of native Florida beauty but still within close proximity to US 301 and I-75! Plenty of room for a family homestead and small agricultural operation as well.

Fencing: Barb wire cattle fence

**Utilities:** NEW 5-inch well on site with 1.5 HP submersible pump.

sewer required

**Electric:** Peace River Electric Coop **Zoning:** A (General Agriculture)

Future Land Use: AG-R

# CR 39 Native Florida Acreage Homesite 39 Acres, Parrish, FL

New 5-inch well with 1.5 HP submersible pump