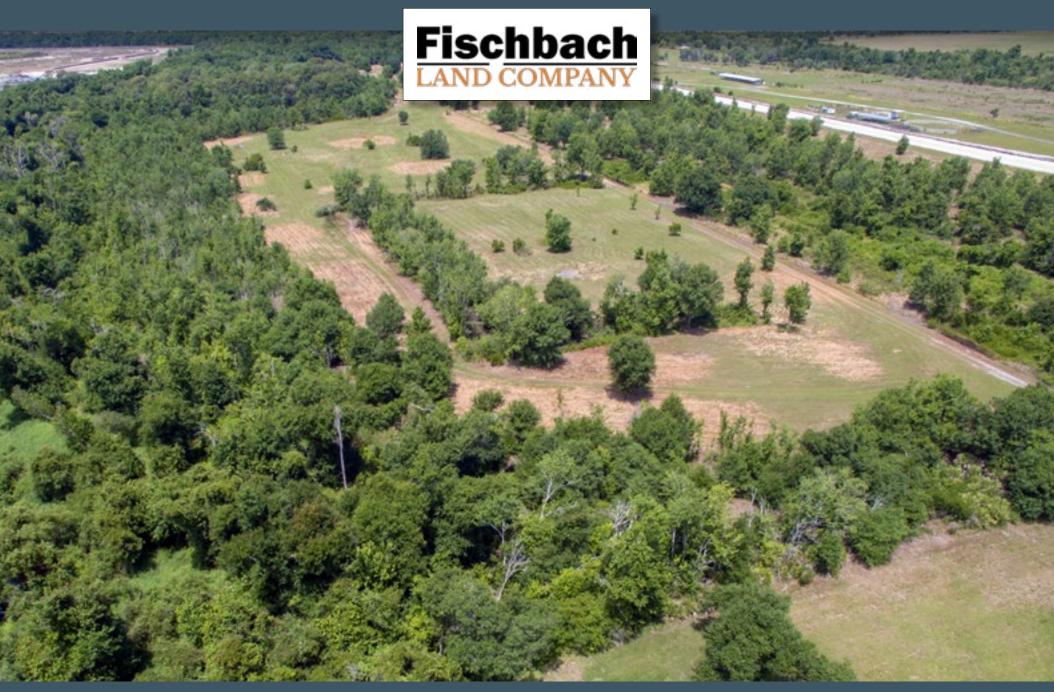

## CR 39 Native Florida Acreage Homesite 39 Acres, Parrish, FL

A true old Florida property, this land features a perfect balance of open pastures and wooded acreage with the South Fork of the Little Manatee River meandering through the south side, which serves as a wildlife corridor. There are endless opportunities for this parcel whether it be recreational, agricultural, retreat, or homestead. The improvements on this

property consist of a brand new 5-inch well and pump, storage container, and a long-range shooting berm on the far West side. Build your dream home in the seclusion of native Florida beauty but still within close proximity to US 301 and I-75! Plenty of room for a family homestead and small agricultural operation as well.

Perfect Balance of Open Pastures & Wooded Acreage

South Fork Little Manatee River Meanders Through the South Side and Serves as a Wildlife Corridor.

©2019 Fischbach Land Company, All Rights Reserved Worldwide. Information provided on properties is as accurate as possible. Fischbach Land Company does not guarantee the accuracy thereof. All parties shall conduct their own due di