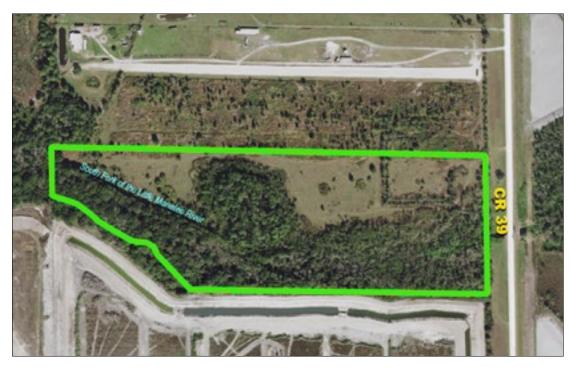

Property Type: Acreage Homesite, Pasture, Vacant Land

County: Manatee County Acreage: 39.27 +/- acres Sale Price: \$392,700 Price per Acre: \$10,000

Property Address: 10155 CR 39, Parrish, FL 34219

Nearest Intersection: CR 39 & SR 62 Road Frontage: 784 +/- feet on CR 39

Water Frontage: 2,630 +/- feet on the South Fork of the Little

Manatee River

Water On Site & Access: South Fork of the Little Manatee River

runs through the south side of property

**Grass Types:** Bahia mix

Fencing: Barb wire cattle fence

**Utilities:** NEW 5-inch well on site with 1.5 HP submersible pump.

sewer required

**Electric:** Peace River Electric Coop **Zoning:** A (General Agriculture)

Future Land Use: AG-R

**STR:** 13-33-21

Folio/PIN: 125700309

**Property Taxes:** \$3,400 (can be lower with Greenbelt classification) **Property Uses:** Recreation, homesite, pasture, family homestead,

agricultural operation

A Sportsman's Paradise with Hogs, Deer, and Turkey!