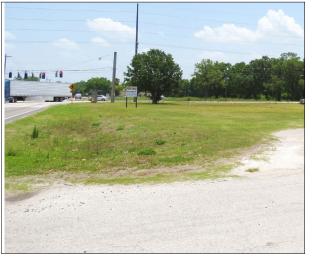

### Airport Road 1.03 Acres • Plant City, FL

Unique opportunity to expand on a signalized hard corner in the Industrial District of Plant City! Perfect location for an industrial warehouse or outside storage facility. An additional 3 +/- acres is available across the road on the SE corner of the Woodrow Wilson Road & Airport Road intersection.

# Prime Location Light Industrial!

Warehouses Business Park, Truck Terminals

Busy Road Frontage on Two Sides at Signalized Corner