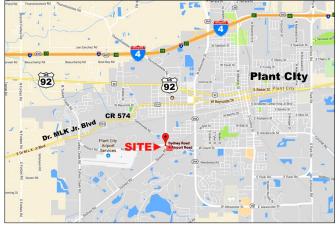

### Airport Road 1.03 Acres • Plant City, FL

Unique opportunity to expand on a signalized hard corner in the Industrial District of Plant City! Perfect location for an industrial warehouse or outside storage facility. An additional 3 +/- acres is available across the road on the SE corner of the Woodrow Wilson Road & Airport Road intersection.

Acreage: 1.03 +/- acres

Price: \$150,000

**Price per Acre:** \$145,631.06 **Lot Dimensions:** 265' x 172'

**County:** Hillsborough

**Property Address:** Airport Road, Plant City, FL 33566 **Nearest Intersection:** Airport Road & Sydney Road