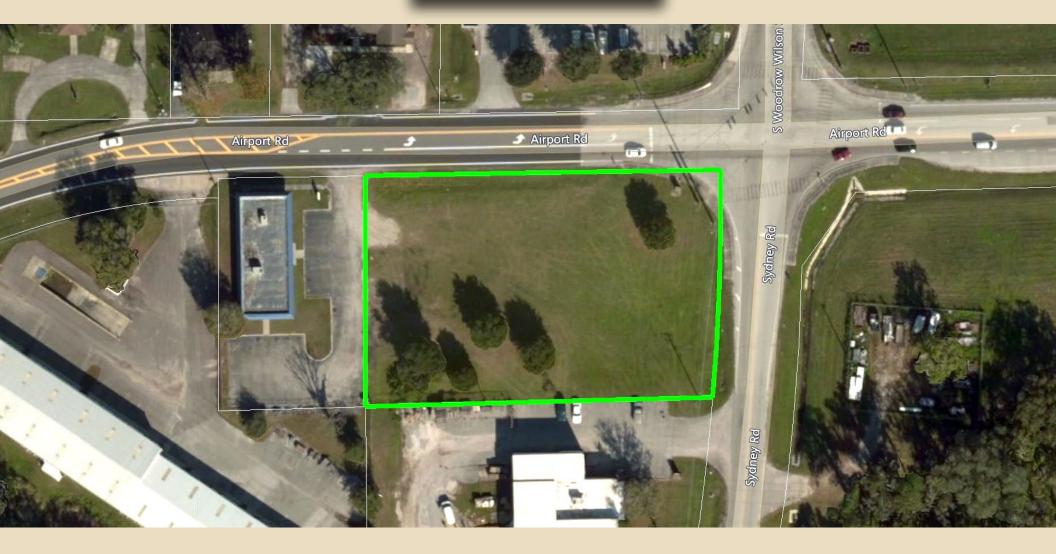

### Airport Road 1.03 Acres • Plant City, FL

Unique opportunity to expand on a signalized hard corner in the Industrial District of Plant City! Perfect location for an industrial warehouse or outside storage facility. An additional 3 +/- acres is available across the road on the SE corner of the Woodrow Wilson Road & Airport Road intersection.

Acreage: 1.03 +/- acres

Price: \$150,000

**Price per Acre:** \$145,631.06 **Lot Dimensions:** 265' x 172'

**County:** Hillsborough

**Property Address:** Airport Road, Plant City, FL 33566 **Nearest Intersection:** Airport Road & Sydney Road

**Road Frontage:** 

• 265 +/- feet on Airport Road

167 +/- feet on S Woodrow Wilson Street

Water/Sewer by: City of Plant City

**Electric by: TECO** 

Internet by: Spectrum, Frontier

Zoning: PD (M-AP Airport Light Industrial)