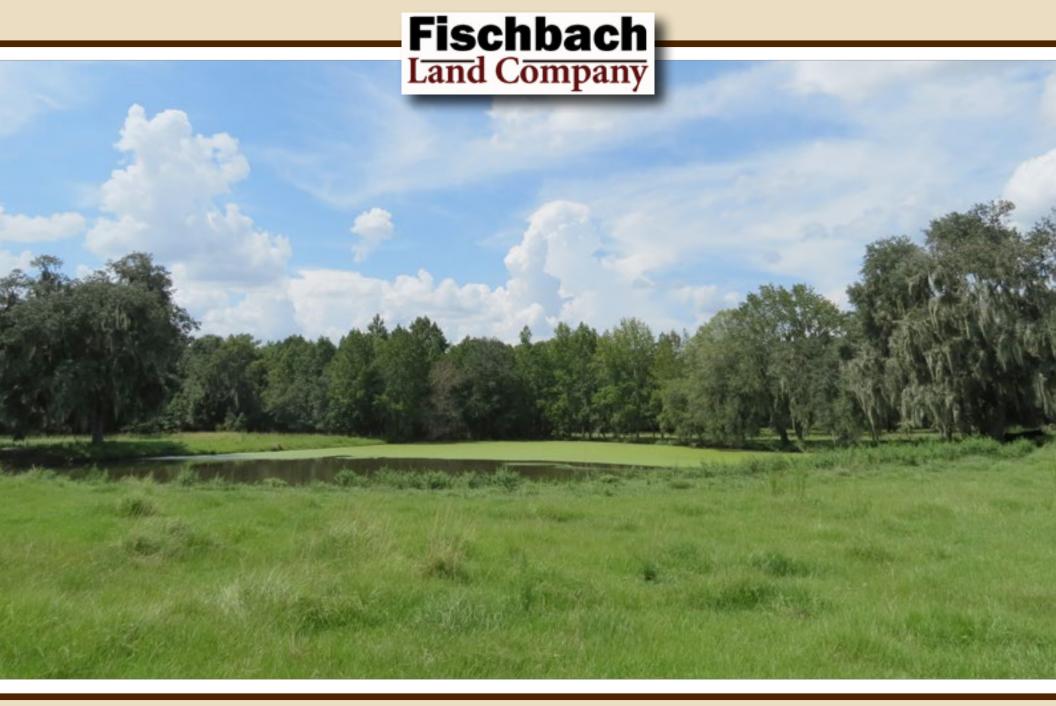

## Southwood Oaks Street 47 Acres • Lithia, FL

Complete serenity and privacy on 47 +/- acres at the dead-end of Southwood Oaks Street in Lithia. Large open pasture along with beautiful grandfather oak hammock and your own private fishing hole. Rare property just minutes from Brandon, Plant City, and Tampa. Perfect location for a gentleman's ranch or weekend retreat.

County: Hillsborough

Water Onsite: Small pond (1 +/- acre)

**Soil Types:** Seffner, St. Johns, and Winder Fine Sands

Grass Types: Bahia mix Fencing: 5-strand barb Water: Well on site Sewer: Septic required

Beautiful Acreage Homesite! Open Pasture, Pond, Oak Hammock!

Additional Contiguous Acreage Available

Fischbach Land Company 510 Vonderburg Dr., Suite 302 Brandon, FL 33511 Reed Fischbach • 813-540-1000 reed@fischbachlandcompany.com
Blaise Lelaulu • 813-600-9131 blaise@fischbachlandcompany.com