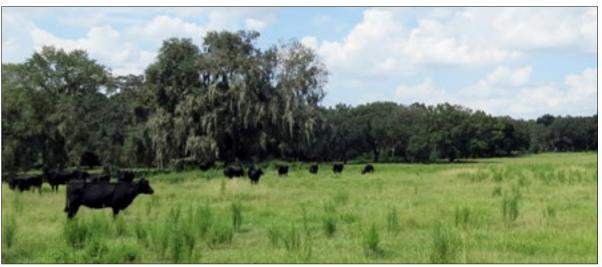

County: Hillsborough

Water Onsite: Small pond (1 +/- acre)

**Soil Types:** Seffner, St. Johns, and Winder Fine Sands

Grass Types: Bahia mix Fencing: 5-strand barb Water: Well on site Sewer: Septic required

**Electric:** TECO **Zoning:** ASC-1

**Future Land Use:** R-1

**S-T-R:** 15-30-22, 14-30-22 & 22-30-22

Folio/PIN: 093548.0010, 093548.0600, 093548.0566 &

093662.0200

**Property Taxes:** \$300

Property Uses: Pasture, Homesite