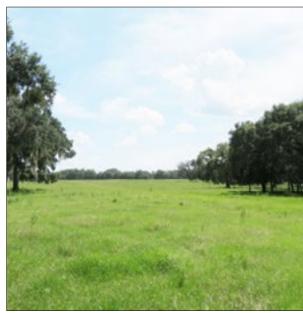

## Southwood Oaks Street 47 Acres • Lithia, FL

Complete serenity and privacy on 47 +/- acres at the dead-end of Southwood Oaks Street in Lithia. Large open pasture along with beautiful grandfather oak hammock and your own private fishing hole. Rare property just minutes from Brandon, Plant City, and Tampa. Perfect location for a gentleman's ranch or weekend retreat.

County: Hillsborough

Water Onsite: Small pond (1 +/- acre)

**Soil Types:** Seffner, St. Johns, and Winder Fine Sands

Grass Types: Bahia mix Fencing: 5-strand barb Water: Well on site Sewer: Septic required