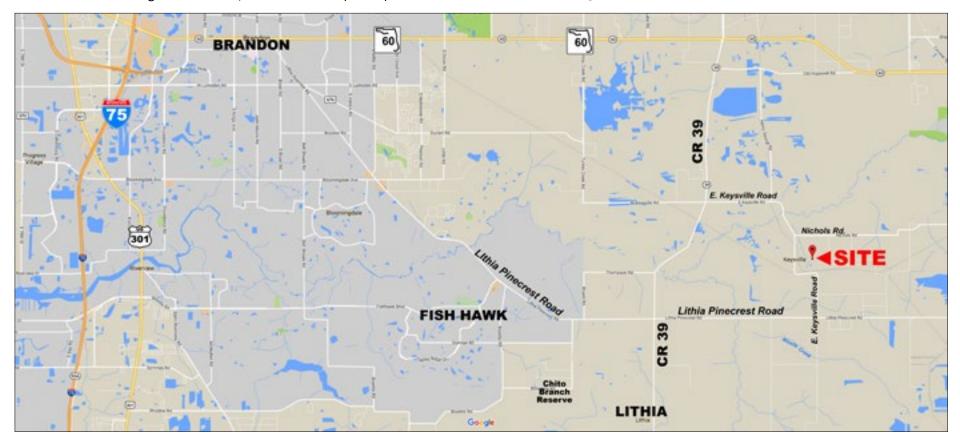

## **Directions to Property From I-4:**

- At exit 19, take ramp right and follow signs for SR-566 (0.5 mi)
- Bear right onto SR-566 W / Thonotosassa Road (0.7 mi)
- Bear right onto Thonotosassa Road, and then immediately turn left onto US-92 / SR-600 / W Baker Street (1.4 mi)
- Turn right onto SR-39 / Collins Street N (5.4 mi)

- Keep straight onto CR-39 S (3.6 mi)
- Turn left onto E Keysville Road / CR-676 (2.4 mi)
- Turn left onto Nichols Road (0.4 mi)
- Turn right onto Southwood Oaks Street (0.1 mi)
- Turn left to stay on Southwood Oaks Street (0.4 mi)
- Look for sign at the dead end of the road