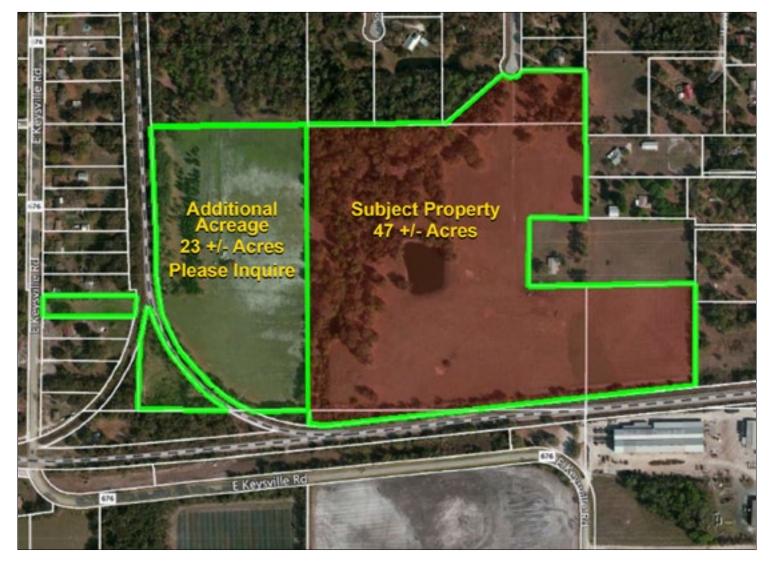

Subject property 47 +/- acres Additional acreage available 23 +/- acres - please inquire