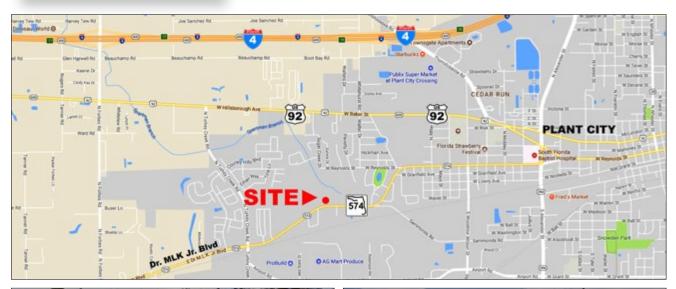

**Fischbach Land Company** 510 Vonderburg Dr., Suite 302 Brandon, FL 33511

Summer Creek Drive 20 Acres • Plant City, FL Multiple Commercial & Residential Uses in the City Limits of Plant City!

**Reed Fischbach •** 813-540-1000 reed@fischbachlandcompany.com

**Blaise Lelaulu** • 813-600-9131 blaise@fischbachlandcompany.com

**OPPORTUNITIES ABOUND FOR THE ENTREPRENEUR/INVESTOR!** Approximately 20 acres within the city limits of Plant City and zoned C1-A providing for multiple commercial and residential uses. Over 1,000 feet of road frontage on State Road 574.

Price: \$600,000

**Acreage:** 19.82 +/- acres **Price per Acre:** \$30,272.45 **Lot Dimensions:** 651' x 1,053'

**Property Address:** SR 574, Plant City, FL 33563 **Nearest Intersection:** SR 574 & Leaning Palm Ct

**County:** Hillsborough

**Road Frontage:** 1,053.6 +/- feet on SR 574

Water Onsite: Small creek
Water/Sewer: City of Plant City

**Electric:** TECO

**Soil Types:** St. Johns, Seffner, and Zolfo Fine Sands

## **Directions to Property**