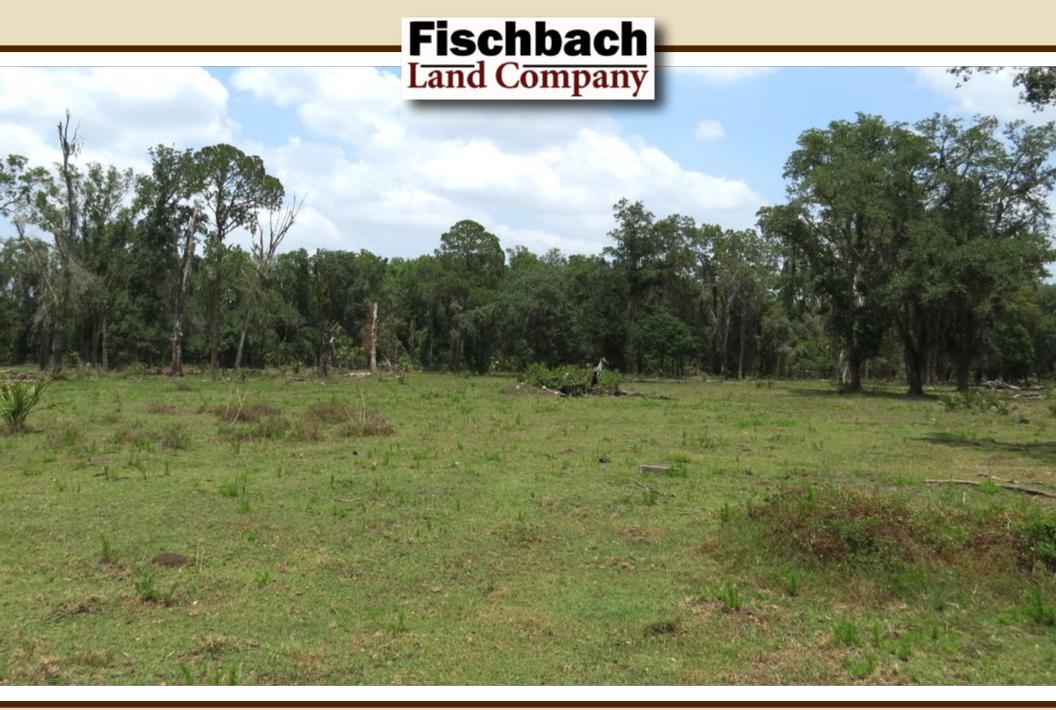

**Blaise Lelaulu** • 813-600-9131 blaise@fischbachlandcompany.com

**OPPORTUNITIES ABOUND FOR THE ENTREPRENEUR/INVESTOR!** Approximately 20 acres within the city limits of Plant City and zoned C1-A providing for multiple commercial and residential uses. Over 1,000 feet of road frontage on State Road 574.

Price: \$600,000

**Acreage:** 19.82 +/- acres **Price per Acre:** \$30,272.45 **Lot Dimensions:** 651' x 1,053'

**Property Address:** SR 574, Plant City, FL 33563 **Nearest Intersection:** SR 574 & Leaning Palm Ct