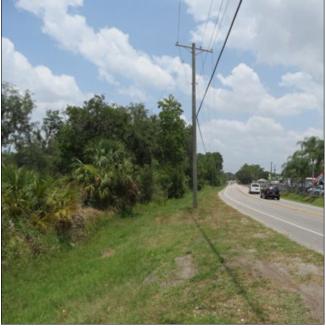

Price: \$600,000

**Acreage:** 19.82 +/- acres **Price per Acre:** \$30,272.45 **Lot Dimensions:** 651' x 1,053'

**Property Address:** SR 574, Plant City, FL 33563 **Nearest Intersection:** SR 574 & Leaning Palm Ct

**County:** Hillsborough

**Road Frontage:** 1,053.6 +/- feet on SR 574

Water Onsite: Small creek
Water/Sewer: City of Plant City

**Electric:** TECO

**Soil Types:** St. Johns, Seffner, and Zolfo Fine Sands

Over 1,000 Feet of Road Frontage on SR 574!