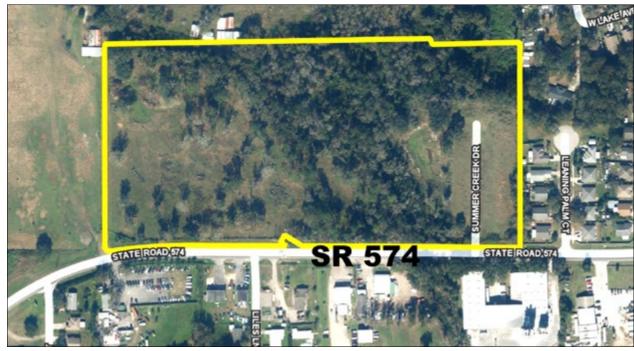

Price: \$600,000

**Acreage:** 19.82 +/- acres **Price per Acre:** \$30,272.45 **Lot Dimensions:** 651' x 1,053'

**Property Address:** SR 574, Plant City, FL 33563 **Nearest Intersection:** SR 574 & Leaning Palm Ct

**County:** Hillsborough

**Road Frontage:** 1,053.6 +/- feet on SR 574

Water Onsite: Small creek
Water/Sewer: City of Plant City

**Electric:** TECO

**Soil Types:** St. Johns, Seffner, and Zolfo Fine Sands

Over 1,000 Feet of Road Frontage on SR 574!