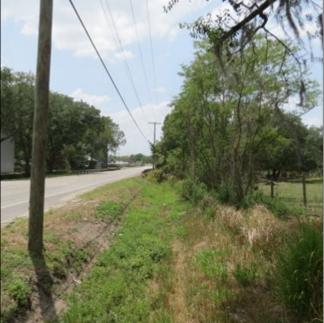

Price: \$600,000

**Acreage:** 19.82 +/- acres **Price per Acre:** \$30,272.45 **Lot Dimensions:** 651' x 1,053'

**Property Address:** SR 574, Plant City, FL 33563 **Nearest Intersection:** SR 574 & Leaning Palm Ct

**County:** Hillsborough

**Road Frontage:** 1,053.6 +/- feet on SR 574

Water Onsite: Small creek
Water/Sewer: City of Plant City

**Electric:** TECO

**Soil Types:** St. Johns, Seffner, and Zolfo Fine Sands

Over 1,000 Feet of Road Frontage on SR 574!