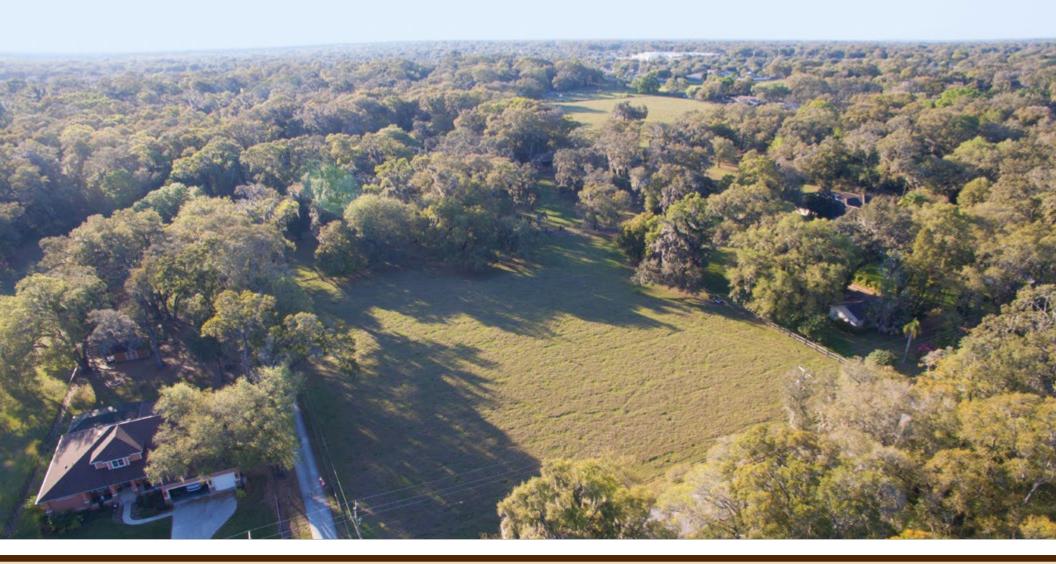

## Little Road 40 Lots • Valrico, Florida

Premium Brandon/Valrico in-fill location! Zoned for 40 single family lots, property is close to schools, shopping, and amenities.

Property Type: Residential Development Land

Premium Brandon/Valrico In-fill Location! Close to Great Schools, Shopping, Medical Care, Entertainment, and Other Great Amenities