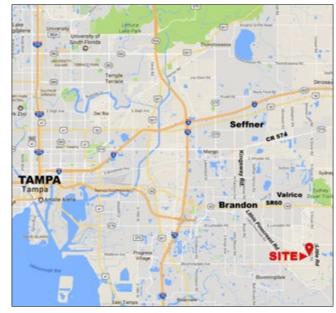

## **Directions to Property:**

From Lithia Pinecrest Road & Bloomingdale Ave.:

- Go east on Bloomingdale Ave. (1.5 Miles)
- Turn north onto Little Road (0.5 miles)
- Property located on west side of Little Road, no Sign on Property