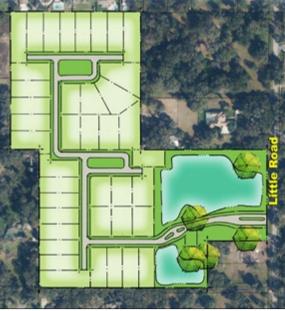

## Little Road 40 Lots • Valrico, Florida

Premium Brandon/Valrico in-fill location! Zoned for 40 single family lots, property is close to schools, shopping, and amenities.

Property Type: Residential Development Land

**Acreage:** 25 +/- acres Price: \$49,000.00 per lot

Lot Sizes: 75 x 193

**Property Address:** 3015 Little Road, Valrico, Florida 33596 **Nearest Intersection:** Little Road & Bloomingdale Avenue

**County: Hillsborough County** 

**Utilities:** 

Water access on Little Road
Sewer 2,300 feet from site
Uplands/Wetlands: 100% Uplands

Flood Zone: X and A

**Zoning:** 40 – 14,520 sf single family lots

Folio #(s): 87227.0000, 87229.0510, 87228.0005,

87186.0000 and 87185.0004

**Property Notes:** 

 Site is assumed to be a balanced site – no Import fill required

• Estimated construction costs available

Grand Oak entry feature

**Schools:** 

Nelson Elementary