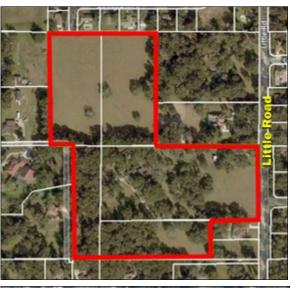

**Acreage:** 25 +/- acres Price: \$49,000.00 per lot

Lot Sizes: 75 x 193

**Property Address:** 3015 Little Road, Valrico, Florida 33596 **Nearest Intersection:** Little Road & Bloomingdale Avenue

**County: Hillsborough County** 

**Utilities:** 

Water access on Little Road
Sewer 2,300 feet from site
Uplands/Wetlands: 100% Uplands

Flood Zone: X and A

**Zoning:** 40 – 14,520 sf single family lots

Folio #(s): 87227.0000, 87229.0510, 87228.0005,

87186.0000 and 87185.0004

**Property Notes:** 

 Site is assumed to be a balanced site – no Import fill required

• Estimated construction costs available

Grand Oak entry feature

**Schools:** 

Nelson Elementary