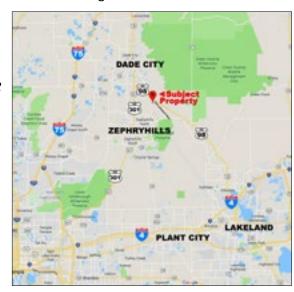

## Beautiful Private Wooded Homesite

Near Upper Hillsborough Preserve, Green Swamp Wilderness Preserve, and Other Protected Lands

Close to US 98, US 301, Dade City Near I-75, I-4, Zephyrhills, Lakeland

## **Driving Directions:**

- From US Hwy 98, go South on Old Lakeland Hwy (0.8 mi)
- Arrive at destination on the right
- Look for Sign

Fischbach Land Company 510 Vonderburg Dr., Suite 302 Brandon, FL 33511 **813-540-1000** 