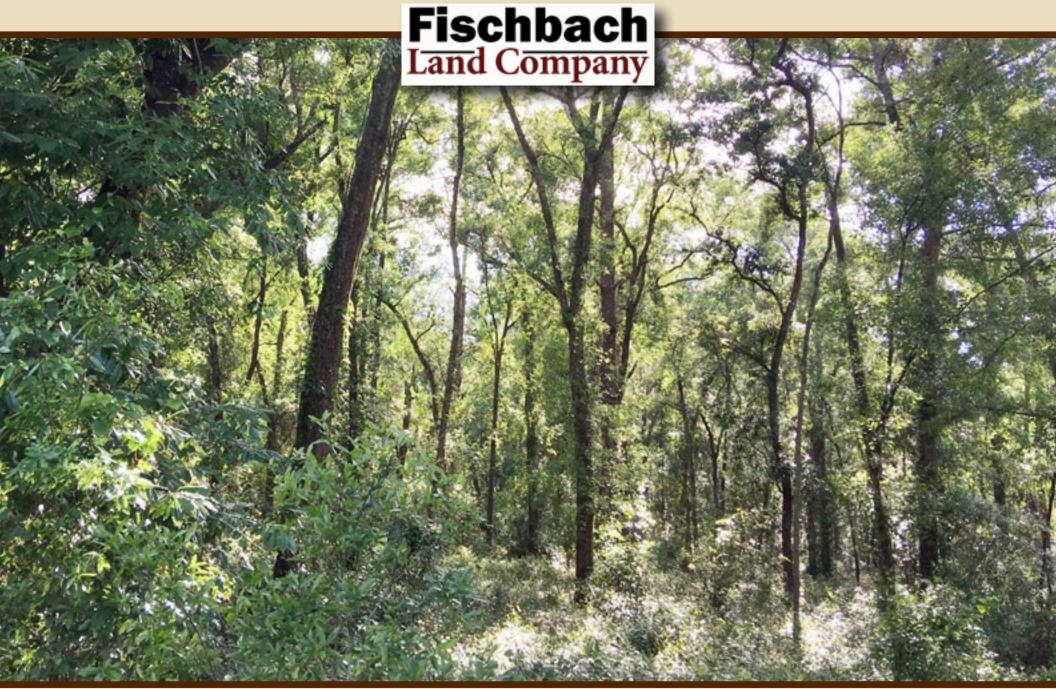

## Old Lakeland Hwy 11 Acres, Dade City, FL

**Unique opportunity for great country living and convenient accessibility!** This beautiful, wooded homesite offers seclusion and privacy nestled among an oak hammock. This 11+/- acres includes electric and two wells on the property, ready for your future plans. The location offers convenient access to Dade City, Zephyrhills and Lakeland. Owner Financing Available.

## Beautiful Private Wooded Homesite

Near Upper Hillsborough Preserve, Green Swamp Wilderness Preserve, and Other Protected Lands

Close to US 98, US 301, Dade City Near I-75, I-4, Zephyrhills, Lakeland