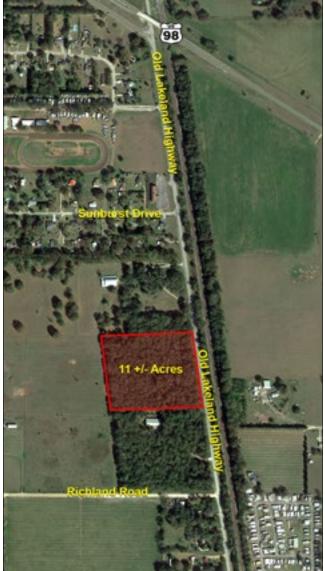

Acreage: 11+/- acres

Sale Price: \$135,960 - Owner Financing Available!

County: Pasco County

Property Address: Old Lakeland Hwy, Dade City, FL 33525
Nearest Intersection: Old Lakeland Hwy and US Hwy 98
Road Frontage: 649 +/- feet on Old Lakeland Hwy
Electric: Withlacoochee River Electric Cooperative

Water on Site: Two wells

Uplands/Wetlands: 100 % Uplands

Current Zoning: AR1 Uses: Homesite S.T.R.: 19-25-22

Property PIN: 19-25-22-0000-00100-0030

**Schools:** 

Centennial Elementary SchoolCentennial Middle School

## **Driving Directions:**

- From US Hwy 98, go South on Old Lakeland Hwy (0.8 mi)
- Arrive at destination on the right
- Look for Sign

Fischbach Land Company 510 Vonderburg Dr., Suite 302 Brandon, FL 33511 **813-540-1000** 