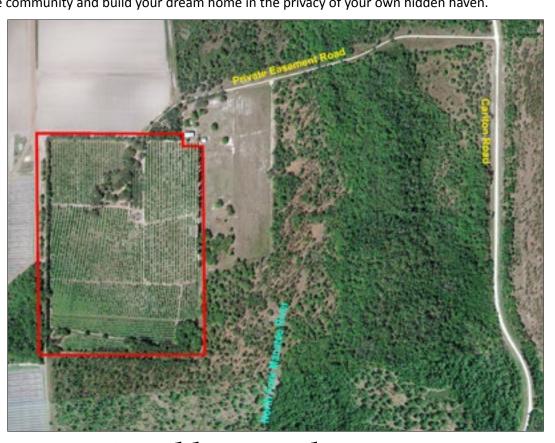

Located at the dead end of a private road, the 70 +/- acres has an exquisite oak hammock entry, which opens up to a beautiful planted citrus grove. Embrace true country living in the peaceful Duette community and build your dream home in the privacy of your own hidden haven.

County: Manatee

Property Type: Vacant Land, Homesite with Acreage

**Acreage:** 70 +/- acres **Price:** \$475,000

Price per Acre: \$6,786

**Lot Dimensions:** 1,530' x 2,003'

Property Address: 11455 & 11475 Carlton Road, Duette, FL 34219

Nearest Intersection: Carlton Road & SR 62

Road Frontage: Easement

**Utilities:** Water Well, Septic Sewer **Electric:** Peace River Electric Coop, Inc.

Wells: (1) 10" well

Water Use Permit #: 9021.004

Avg GPD: 49,500 / Max GPD: 1,804,300