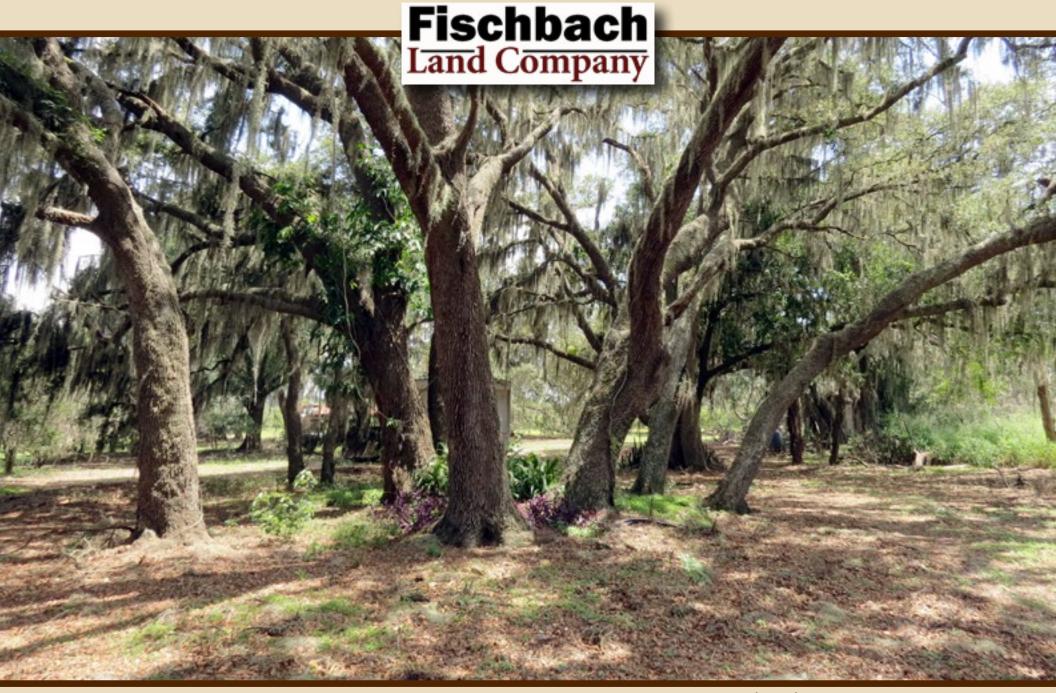

# Exquisite Hammock Entry Takes You to Your Dream Homesite!

Located at the dead end of a private road, the 70 +/- acres has an exquisite oak hammock entry, which opens up to a beautiful planted citrus grove. Embrace true country living in the peaceful Duette community and build your dream home in the privacy of your own hidden haven.