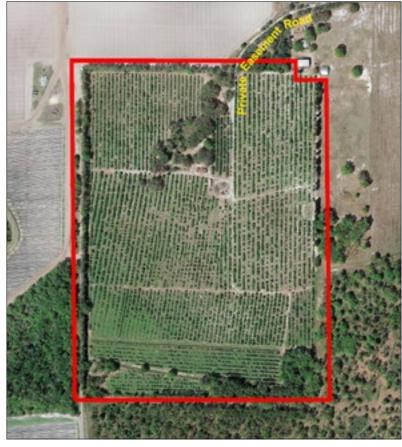

Located at the dead end of a private road, the 70 +/- acres has an exquisite oak hammock entry, which opens up to a beautiful planted citrus grove. Embrace true country living in the peaceful Duette community and build your dream home in the privacy of your own hidden haven.

County: Manatee

Property Type: Vacant Land, Homesite with Acreage

**Acreage:** 70 +/- acres **Price:** \$475,000

Price per Acre: \$6,786

**Lot Dimensions:** 1,530' x 2,003'

Property Address: 11455 & 11475 Carlton Road, Duette, FL 34219

# Exquisite Hammock Entry Takes You to Your Dream Homesite!