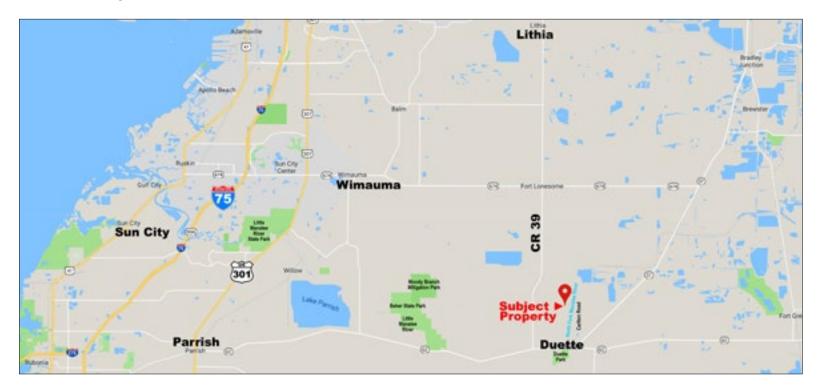

### **Convenient Central Location**

Near I-75, US 301, and CR 39 for Easy Access to Brandon, and Tampa!

### Minutes to Recreation at Duette Preserve, the Largest Preserve in Manatee County!

#### **Directions to Property From I-75:**

- Take exit 229 to ramp for Moccasin Wallow Road / CR-6 E toward Parrish (5.2mi)
- Turn right onto US-301 (0.4mi)
- Turn left onto SR-62 (19mi)
- Turn left onto Carlton Road (Unpaved road) (1.6mi)
- Turn left onto Carlton Road
- \*Look for sign on corner pointing back to property\*