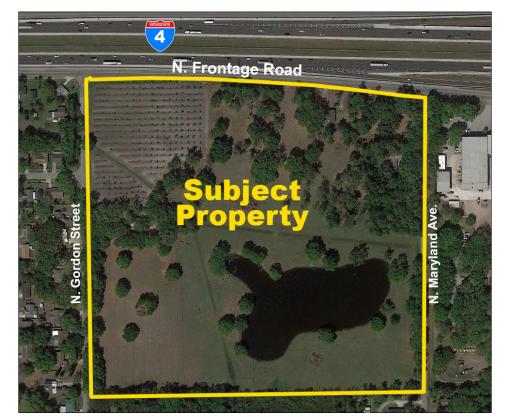

## I-4 Development 36 Acres, Plant City, FL

This is a rare opportunity for procuring development property on I-4, Florida's high-tech corridor. The property is located in the center of Florida's distribution hub in an area with industrial businesses and vehicle sales, where you will find Amazon's 1-million-square-foot distribution center just four miles away. Currently, the property has Greenbelt exemption with a cattle lease and is poised for multifamily residential, light industrial, or sales distribution centers.

**Sale Price:** \$1,890,000

Acreage: 36 +/- acres within Plant City's city limits

Property Address: 1413 South Frontage Road, Plant City, FL 33563 Road Frontage: 1,300 +/- feet on Frontage Road (visibility from I-4)

Folios: 203511.0000, 1203512.0000, 203515.0000, 203514.0000, 203513.0000

located in Hillsborough County, Florida

**Neighborhood/Market Area:** Surrounded by light industrial, vehicle sales, multifamily, and single family developments, the property is located in the center of Florida's distribution hub and close to the Amazon Distribution Center just 4+ miles away.