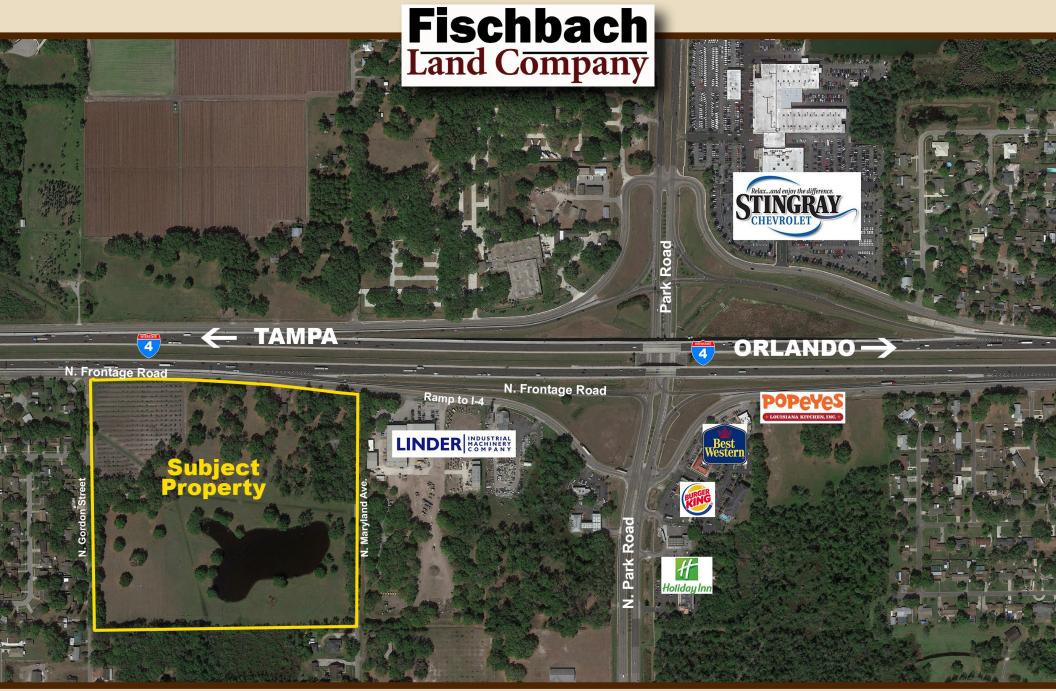

## I-4 Development 36 Acres, Plant City, FL

This is a rare opportunity for procuring development property on I-4, Florida's high-tech corridor. The property is located in the center of Florida's distribution hub in an area with industrial businesses and vehicle sales, where you will find Amazon's 1-million-square-foot distribution center just four miles away. Currently, the property has Greenbelt exemption with a cattle lease and is poised for multifamily residential, light industrial, or sales distribution centers.

**Sale Price:** \$1,890,000

Acreage: 36 +/- acres within Plant City's city limits

Property Address: 1413 South Frontage Road, Plant City, FL 33563 Road Frontage: 1,300 +/- feet on Frontage Road (visibility from I-4)

Traffic Count: 117,000 ADT

Current Zoning: R-2 multifamily, single family - potential for multifamily, vehicle

& equipment sales, or distribution center

**Current Use:** Greenbelt exemption with cattle lease

Folios: 203511.0000, 1203512.0000, 203515.0000, 203514.0000, 203513.0000

located in Hillsborough County, Florida

**Neighborhood/Market Area:** Surrounded by light industrial, vehicle sales, multifamily, and single family developments, the property is located in the center of Florida's distribution hub and close to the Amazon Distribution Center just 4+ miles away.

## Rare Development Property on Florida's "High Tech" I-4 Corridor

Located off of I-4, Exit 22 (Park Road) Property Adjacent to Two I-4 Exits at Either End of the Parcel

> Plant City and Lakeland are Minutes Away 23 +/- Miles to Downtown Tampa 60 +/- Miles to Orlando