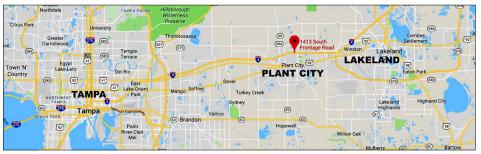

## Rare Development Property on Florida's "High Tech" I-4 Corridor

Located off of I-4, Exit 22 (Park Road) Property Adjacent to Two I-4 Exits at Either End of the Parcel

> Plant City and Lakeland are Minutes Away 23 +/- Miles to Downtown Tampa 60 +/- Miles to Orlando