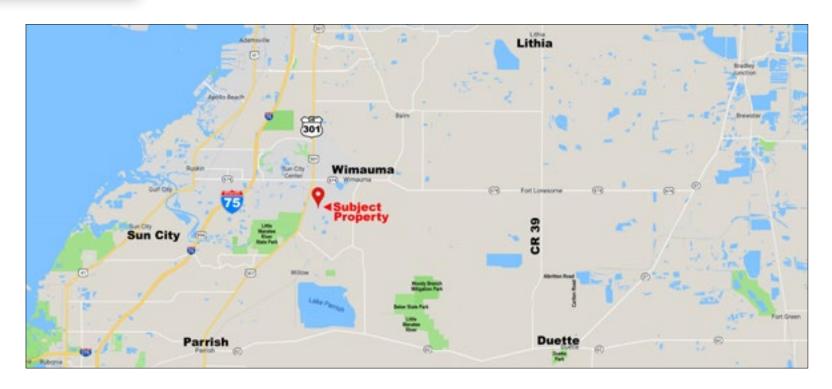

Property Type: Acreage Homesite, Vacant Land

County: Hillsborough Sale Price: \$110,000

**Price per Acre:** \$24,444.44 **Acreage:** 4.5 +/- acres

**Property Address:** 2505 Crestview, Wimauma, FL 33598 **Nearest Intersection:** Crestview Road & Ruth Morris Road

## **Directions to Property From I-75:**

- Take exit 240, take ramp right for SR-674
   East toward Wimauma
- Turn right onto US-301 South (3.3 mi)
- Turn left onto Bishop Road (1.6 mi)
- Turn right onto Crestview Road (0.3 mi)
- Look for sign on west side of road

## Centrally Located! Minutes to I-75, US 301, Brandon, and Tampa

Just Minutes to the 2,433-Acre Little Manatee River State Park That Offers Horseback Riding, Canoeing, and Camping!