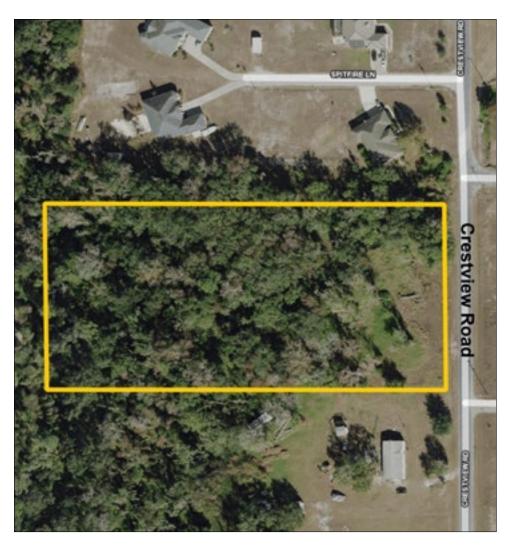

Property Type: Acreage Homesite, Vacant Land

County: Hillsborough Sale Price: \$110,000

**Price per Acre:** \$24,444.44 **Acreage:** 4.5 +/- acres

**Property Address:** 2505 Crestview, Wimauma, FL 33598 **Nearest Intersection:** Crestview Road & Ruth Morris Road

Road Frontage: 300 +/- feet on Crestview Road

Water by: 4-inch well on site Sewer by: Septic required

**Electric by:** TECO

Soil Types: Myakka and Winder fine sands

**Grass Types:** Bahia mix

**Zoning:** AS-1