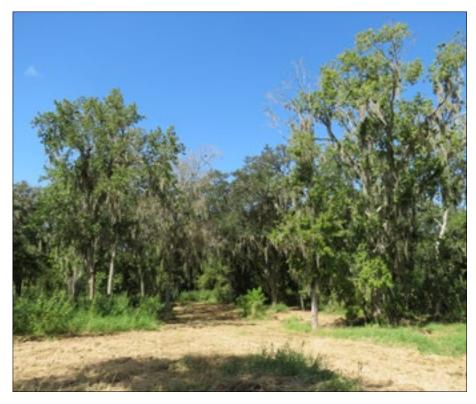

## Wooded Wimauma Homesite 4.5 +/- Acres, Wimauma, FL

Build your dream home surrounded by the shade of gorgeous oaks and the peaceful ripple of Dug Creek meandering through the property. Create your own sanctuary on 4.5 +/- acres of true Old Florida land scattered with oaks and native palms, providing a

Future Land Use: WVR-2 (Wimauma Village Residential-2)

**STR:** 19-32-20

Folio/PIN: 079566.0000 Property Taxes: \$740 Property Uses: Homesite

Privacy from Neighbors With the Natural Buffer of Old Oaks and Native Palms

Enjoy Peaceful Dug Creek that Meanders through the Property

This Property Offers the Perfect Balance of Country Tranquility While in Close Proximity to Shopping, Dining, and Schools!

Gorgeous Grandfather Oaks with the Tranquil Ripple of Dug Creek