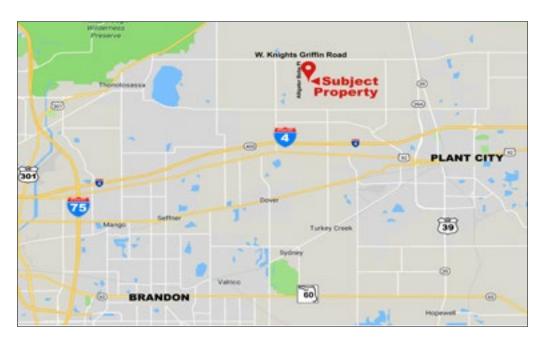

### Near Tampa, Brandon, Plant City, I-4, and I-75

Nearest Intersection: W Knights Griffin Road & Alligator Bobs Place

#### **Directions to Property From I-4:**

- Take exit 14 for McIntosh Road
- Turn left onto McIntosh Road (4 miles)
- Turn right onto Knights Griffin Road (2.7 miles)
- Turn right onto Alligator Bobs Place (0.1 miles)
- Look for sign at the end of the road