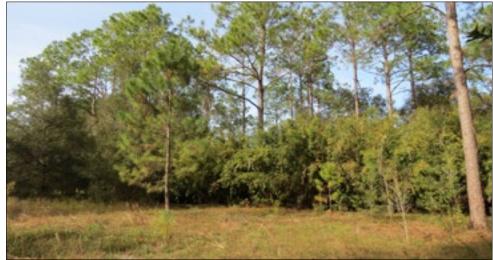

## Exclusive Plant City Pine Homesite, Plant City, FL

This beautiful 2.5-acre secluded haven is loaded with regal, towering pine trees and bursting with wildlife! Located at the

end of Alligator Bobs Place, enjoy the privacy and serenity of this isolated oasis while close in proximity to Tampa, Brandon, and Plant City! This is a rare piece of untouched old Florida land, perfect for an exclusive homesite.

#### **Deed Restrictions:**

• Minimum of 2,000 SF home

No manufactured or mobile homes

Folio/PIN: 080719-9456 Property Taxes: \$1,050 Property Uses: Homesite

Beautiful Homesite!

Regal Towering Pines

Bursting with Florida's Wildlife!