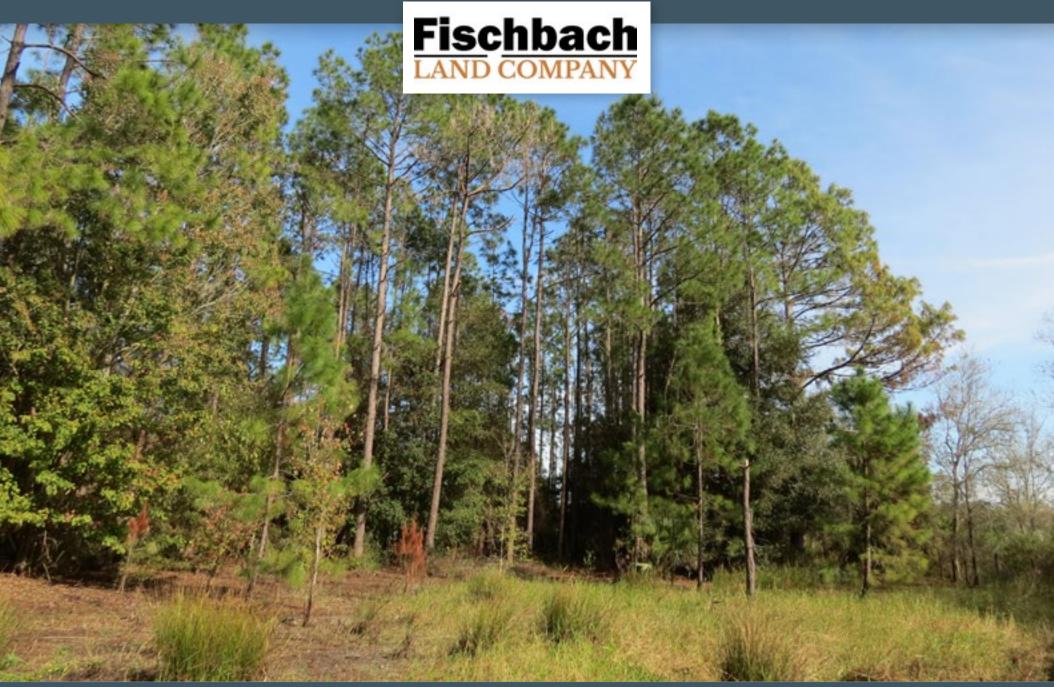

## Exclusive Plant City Pine Homesite, Plant City, FL

This beautiful 2.5-acre secluded haven is loaded with regal, towering pine trees and bursting with wildlife! Located at the

end of Alligator Bobs Place, enjoy the privacy and serenity of this isolated oasis while close in proximity to Tampa, Brandon, and Plant City! This is a rare piece of untouched old Florida land, perfect for an exclusive homesite.

#### **Deed Restrictions:**

• Minimum of 2,000 SF home

No manufactured or mobile homes

Folio/PIN: 080719-9456 Property Taxes: \$1,050 Property Uses: Homesite

Beautiful Homesite!

Regal Towering Pines

Bursting with Florida's Wildlife!