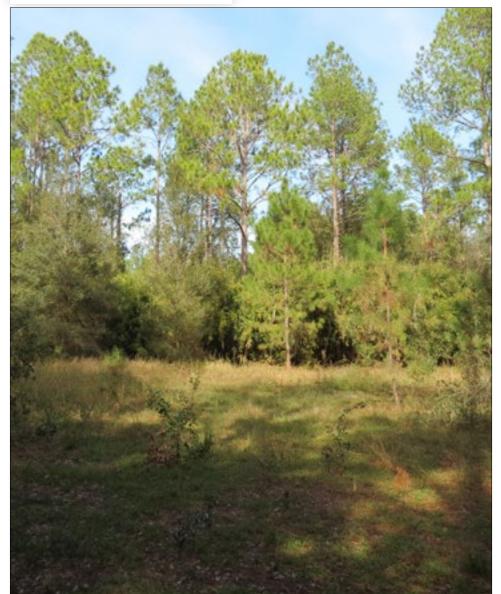

## Exclusive Plant City Pine Homesite, Plant City, FL

This beautiful 2.5-acre secluded haven is loaded with regal, towering pine trees and bursting with wildlife! Located at the

end of Alligator Bobs Place, enjoy the privacy and serenity of this isolated oasis while close in proximity to Tampa, Brandon, and Plant City! This is a rare piece of untouched old Florida land, perfect for an exclusive homesite.

#### **Deed Restrictions:**

• Minimum of 2,000 SF home

No manufactured or mobile homes

Folio/PIN: 080719-9456 Property Taxes: \$1,050 Property Uses: Homesite

Beautiful Homesite!

Regal Towering Pines

Bursting with Florida's Wildlife!