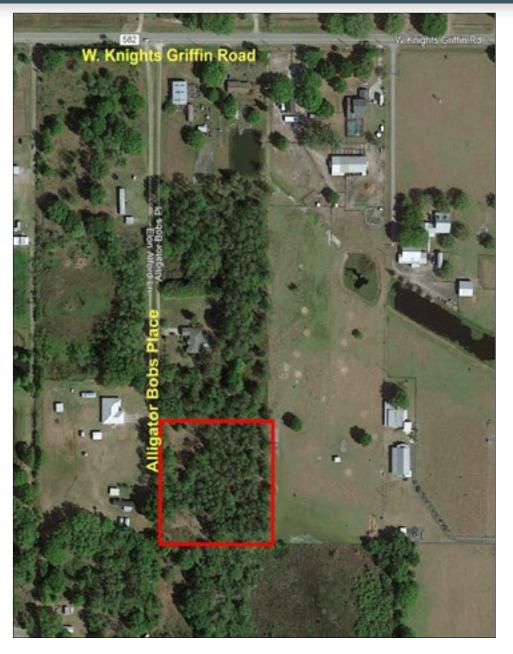

County: Hillsborough

Property Type: Acreage Homesite, Vacant Land

Sale Price: \$59,000 Acreage: 2.5 +/- acres

**Lot Dimensions:** 330.16' x 329.99'

Property Address: Alligator Bobs Place, Plant City, FL 33565

Nearest Intersection: W Knights Griffin Road & Alligator Bobs Place

Road Frontage: Private easement access (30 ft)

Grass Types: Bahia mix

**Fencing:** Barb wire cattle fence **Utilities:** Well and septic required

### Near Tampa, Brandon, Plant City, I-4, and I-75

Nearest Intersection: W Knights Griffin Road & Alligator Bobs Place