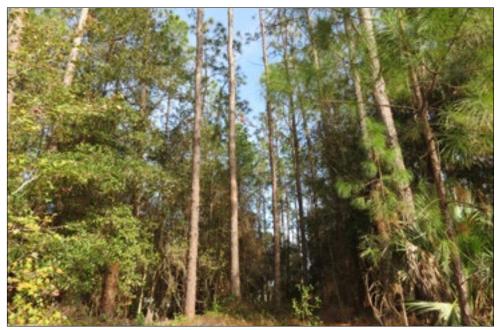

## Exclusive Plant City Pine Homesite, Plant City, FL

This beautiful 2.5-acre secluded haven is loaded with regal, towering pine trees and bursting with wildlife! Located at the

end of Alligator Bobs Place, enjoy the privacy and serenity of this isolated oasis while close in proximity to Tampa, Brandon, and Plant City! This is a rare piece of untouched old Florida land, perfect for an exclusive homesite.

#### **Deed Restrictions:**

• Minimum of 2,000 SF home

No manufactured or mobile homes

Folio/PIN: 080719-9456 Property Taxes: \$1,050 Property Uses: Homesite

Beautiful Homesite!

Regal Towering Pines

Bursting with Florida's Wildlife!