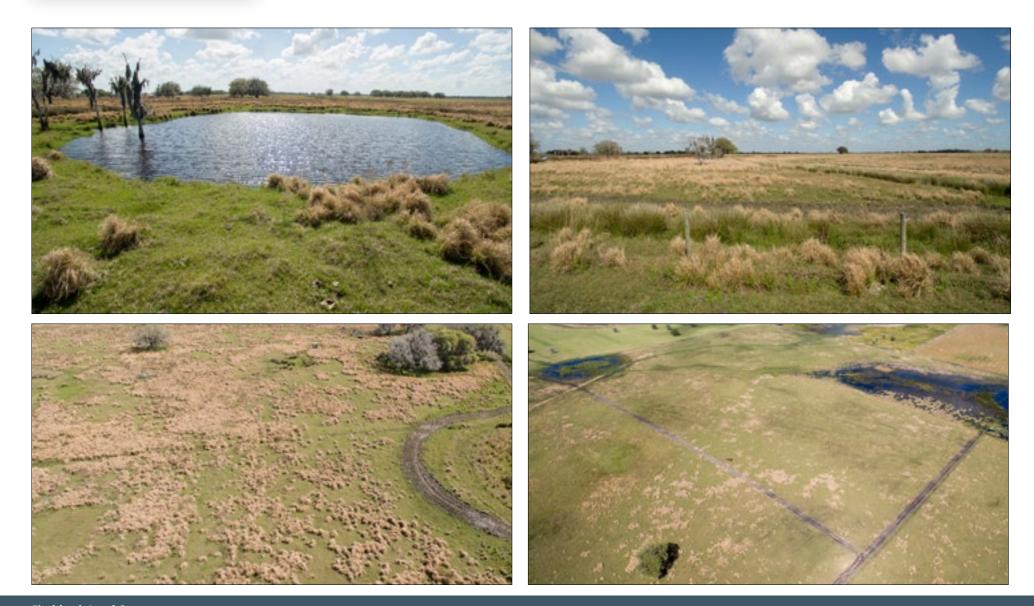

Blaise Lelaulu • 813-600-9131 blaise@fischbachlandcompany.com

Experience beautiful panoramic views of wide-open spaces and peaceful pastures on this 80 +/- acre SW Florida ranch. Currently leased for cattle, this property is fully fenced and features native pastures, two watering holes and even a couple of oaks offering shade on a hot summer day. This property is ideal for a smaller cattle operation or a farming opportunity

with predominately Ona fine sands. Build your dream home or create a family compound while watching over your agricultural operation or use for recreational activities. There is plenty of room for all on this tranquil piece of old Florida. Enjoy the serenity of the country while just minutes from downtown Arcadia and easy access to SR-70.

Owner Financing Available! Ideal For a Small Cattle Operation, Recreation, Farming with Predominately Ona Fine Sands, or Acreage Homesite! Native Pasture, Watering Holes, Fenced, Oaks

**Fischbach Land Company** 510 Vonderburg Dr., Suite 302 Brandon, FL 33511 **813-540-1000** 