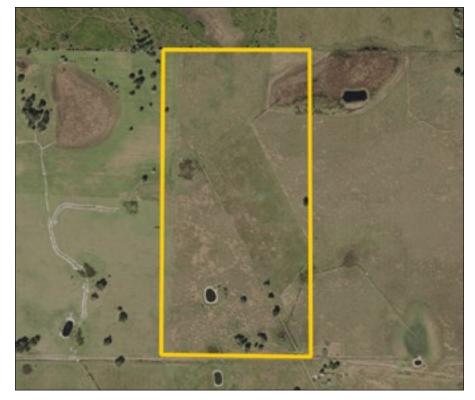

Property Type: Vacant Land, Ranch, Farm, Acreage Homesite County: DeSoto Acres: 80 +/- acres Sale Price: \$336,000 - Owner Financing! **Price per Acre:** \$4,200 Property Address: St Co Rd 661A, Arcadia, FL 34266 Nearest Intersection: St Co Rd & NW Hwy 70 Road Frontage: Easement access Water On Site: Small pond (0.33 +/- acres) Soil Types: Predominately Ona Fine Sand Grass Types: Bahia mix Fencing: Barbed wire cattle fence Zoning: A-10 Future Land Use: Rural STR: 04-37-24 Folio/PIN: 04-37-24-0000-0014-0000 Property Taxes: \$345 Leases: Current leased for cattle Property Uses: Pastureland, Farmland, Recreational Property, Acreage Homesite