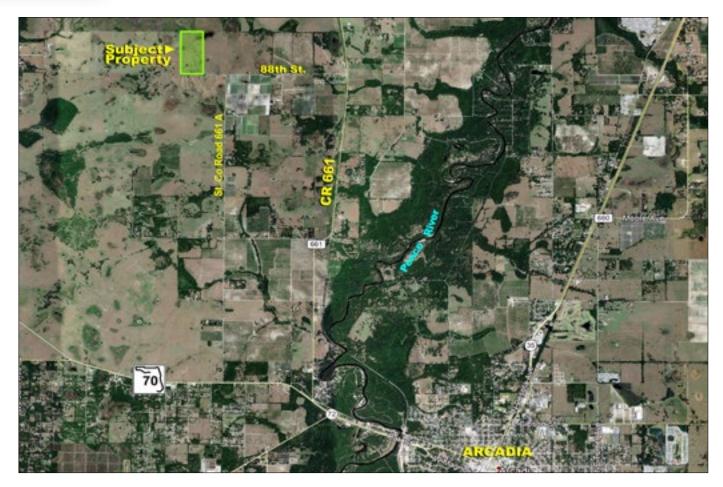

## **Driving Directions from I-75:**

- Take exit 217 for SR-70 toward Arcadia / Bradenton
- Turn left onto SR-70 E (4.4 miles)
- Keep straight onto SR-70 E (33.4 miles)
- Turn left onto CR-661A (3.3 miles)

Minutes to Downtown Arcadia and Easy Access to SR 70