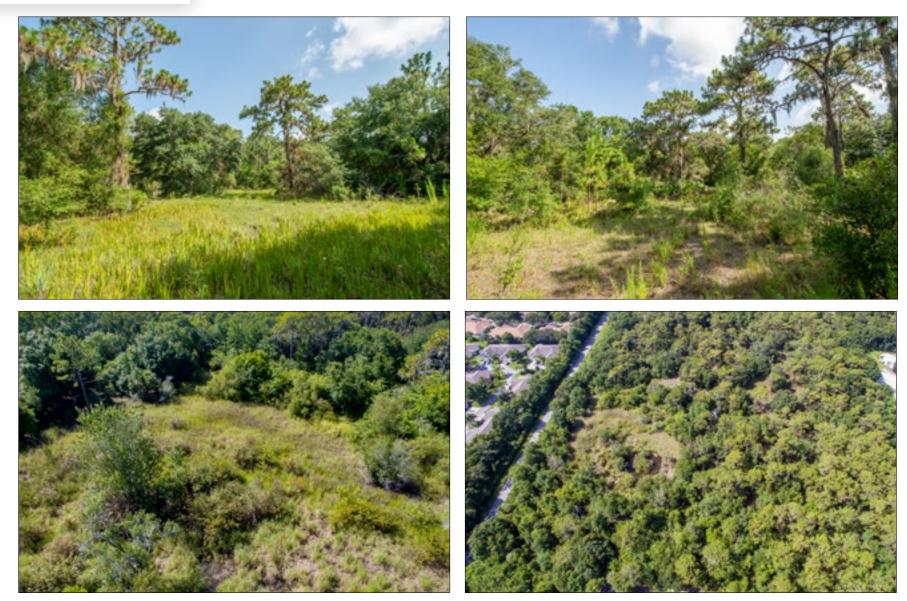

# Beautiful Wooded 9.5 -Acre Homesite with Future Opportunity for Multiple Homesites Private and Secluded Sanctuary!

## Beautiful Forested Parcel Perfect for Your Homesite with Future for Multiple Homesites!