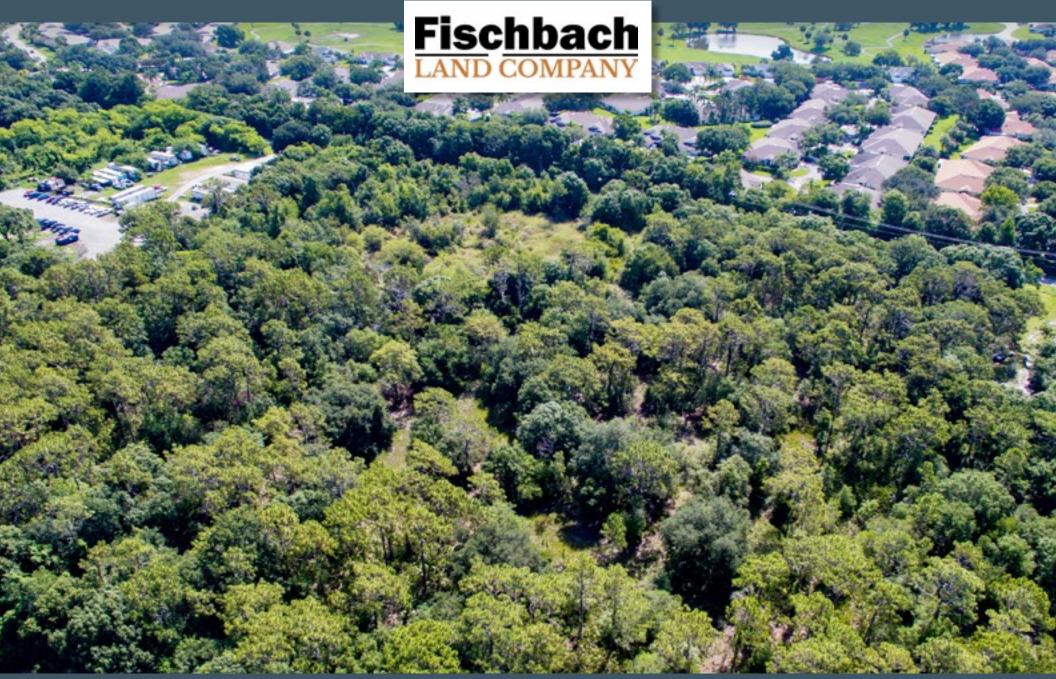

## Private Preserve Homesite(s) 9.5 +/- Acres, Ruskin, FL

Fischbach

Build your dream home on this beautifully wooded 9.5 acres, providing a secluded sanctuary while just minutes from town! This property is zoned AS-1 (1 home per acre) with a Future Land Use of R-4 (4 homes per acre), giving it the versatility to be

split up into multiple lots. Enjoy the privacy and serenity on this quiet forested acreage while close in proximity to I-75, Sun City Center, and the Little Manatee River!

**County:** Hillsborough County