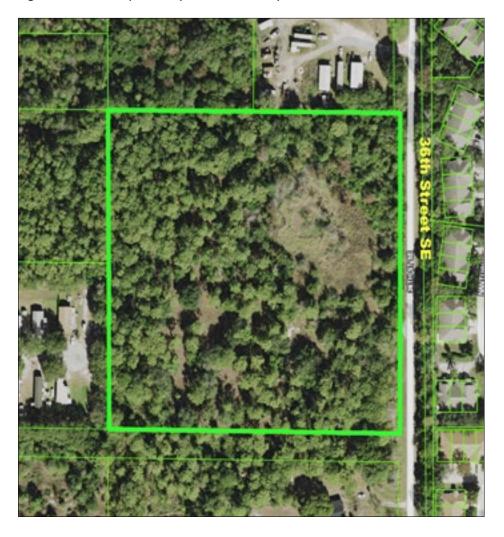

Property Type: Acreage Homesites, Vacant Land

**Sale Price:** \$160,000 **Acreage:** 9.5 +/- acres **Price per Acre:** \$16,842.12

**Property Address:** 36th Street SE, Ruskin, FL 33570 **Nearest Intersection:** 16th Avenue SE & 36th Street SE

Road Frontage: 632 +/- feet on 36th Street SE Soil Types: Myakka and St. Johns Fine Sands

**Grass Types:** Bahia Mix

Fencing: Chain link perimeter fencing

Water By: Well required Sewer By: Septic required