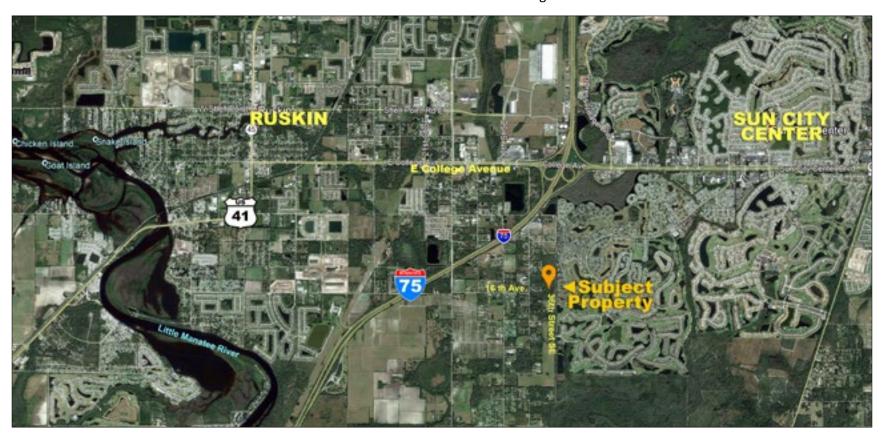

# Easy Access to I-75, US 41, Sun City Center, and Ruskin! Close to City Amenities and Shopping!

#### **Driving Directions From I-75:**

- Take 240A for SR-674 East toward Sun City Center (0.9mi)
- Turn right onto 33rd Street SE (0.9mi)
- Turn left onto 14th Avenue SE (0.2mi)
- Road name changes to 36th Street SE (0.7mi)
- Property will be on right side, look for sign