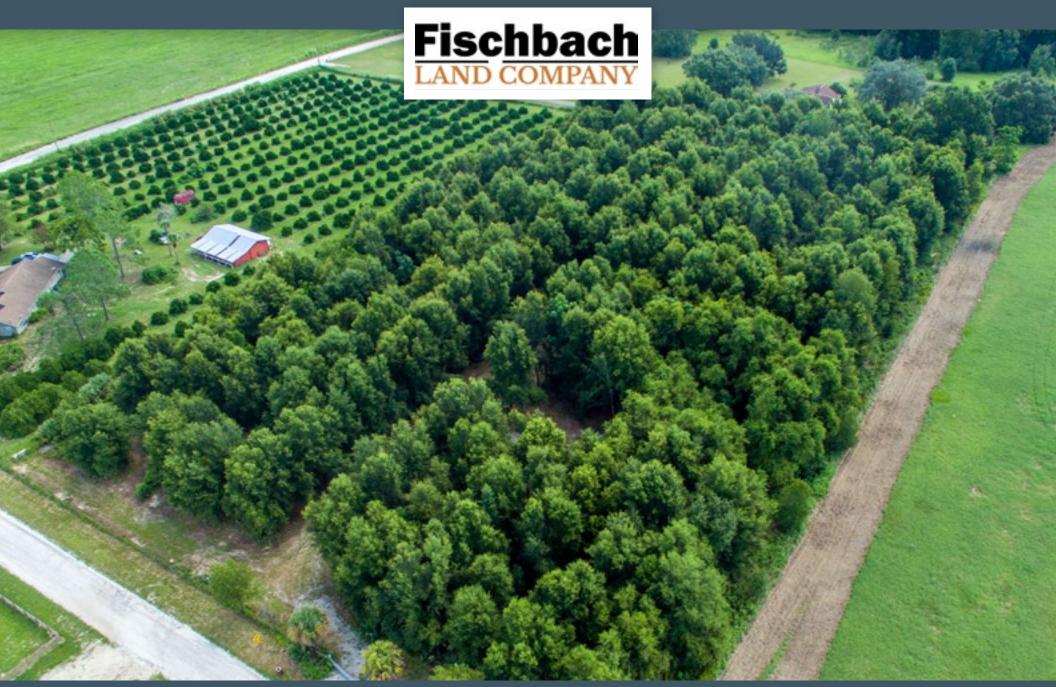

## Wooded Hilltop Homesite 5.25 +/- Acres, Dade City, FL

Relish the beauty and serenity of the rolling hills of Dade City, FL and build your dream home on this wooded 5.25+/- acres providing privacy and peace. Experience the regal feeling of sitting at 225 ft of elevation watching over 100 ft of decline to the north, this land has picturesque views which cannot be replicated. This property features a working 4" well with a 5HP

submersible pump and electric already placed on the property. With the irrigation system set up to water 950 trees and all mainlines still in place this could be a great opportunity for a nursery, small farm, or other agricultural endeavor. Just minutes from I-75 and Dade City providing easy access throughout the state. Enjoy the tranquility of the country while just around the corner from all the amenities of Dade City.

**Property Type:** Acreage Homesite, Vacant Land, Agriculture

(Small Farm or Nursery)
County: Pasco County
Sale Price: \$135,000
Acreage: 5.25 +/- acres

Property Address: 15050 Duggan Road, Dade City, FL 33523