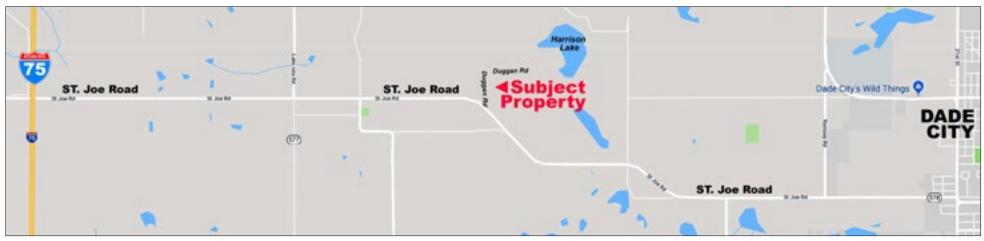

**Nearest Intersection:** Duggan Road & St. Joe Road **Road Frontage:** 356.50 +/- feet on Duggan Road

Water by: 4-inch well on site

Pump Size: 5HP Submersible Pump

**Irrigation:** Set up to water 950 trees; all mainlines still in place

#### **Directions to Property From I-75:**

- Take exit 285 for SR-52 toward Dade City / San Antonio
- Turn right onto SR-52 E (0.3 mi)
- Keep straight onto SR-52 W (3.1 mi)
- Turn left onto Curley Street / CR-577 (2.8 mi)
- Turn right onto Old St Joe Road (0.9 mi)
- Turn left onto Saint Joe Road / CR-578 (0.2 mi)
- Bear right onto Duggan Road (0.2 mi)
- Property will be on right side, look for sign

# Minutes to I-75 and Dade City!