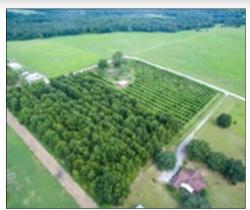

## Wooded Hilltop Homesite 5.25 +/- Acres, Dade City, FL

Relish the beauty and serenity of the rolling hills of Dade City, FL and build your dream home on this wooded 5.25+/- acres providing privacy and peace. Experience the regal feeling of sitting at 225 ft of elevation watching over 100 ft of decline to the north, this land has picturesque views which cannot be replicated. This property features a working 4" well with a 5HP

submersible pump and electric already placed on the property. With the irrigation system set up to water 950 trees and all mainlines still in place this could be a great opportunity for a nursery, small farm, or other agricultural endeavor. Just minutes from I-75 and Dade City providing easy access throughout the state. Enjoy the tranquility of the country while just around the corner from all the amenities of Dade City.

**Nearest Intersection:** Duggan Road & St. Joe Road **Road Frontage:** 356.50 +/- feet on Duggan Road

Water by: 4-inch well on site

Pump Size: 5HP Submersible Pump

**Irrigation:** Set up to water 950 trees; all mainlines still in place