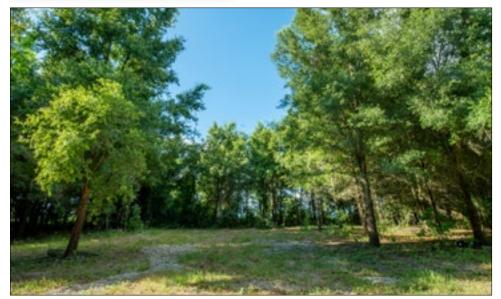

place

Sewer by: Septic required

Electric by: Withlacoochee River Electric Coop, Inc.

Internet by: Century Link
Soil Types: Tavares Fine Sand
Fencing: 5-strand Barb Wire

Zoning: AR5

Future Land Use: RES-1

**STR:** 24-24-20

Parcel ID: 24-24-20-0000-00900-0040

Property Taxes: \$1,350

Property Uses: Acreage homesite, nursery, small farm

# Unique Rolling Hills of Dade City Beautiful Serene Picturesque Views!



©2019 Fischbach Land Company, All Rights Reserved Worldwide. Information provided on properties is as accurate as possible. Fischbach Land Company does not guarantee the accuracy thereof. All parties shall conduct their own due diligence, information research, and inspection of property and records to come to their ow

# Wooded Hilltop Homesite 5.25 +/- Acres, Dade City, FL

















Fischbach Land Company 510 Vonderburg Dr., Suite 302 Brandon, FL 33511 813-540-1000

 $\underline{FischbachLandCompany.com/WoodedHilltop}$ 





## Beautiful, Scenic, Wooded, Private, Peaceful!





#### **Directions to Property From I-75:**

- Take exit 285 for SR-52 toward Dade City / San Antonio
- Turn right onto SR-52 E (0.3 mi)
- Keep straight onto SR-52 W (3.1 mi)
- Turn left onto Curley Street / CR-577 (2.8 mi)
- Turn right onto Old St Joe Road (0.9 mi)
- Turn left onto Saint Joe Road / CR-578 (0.2 mi)
- Bear right onto Duggan Road (0.2 mi)
- Property will be on right side, look for sign

### **Assigned Schools**

- San Antonio Elementary School
- Pasco Middle School
- Pasco High School

# Minutes to I-75 and Dade City!