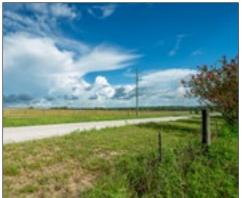

## Wooded Hilltop Homesite 5.25 +/- Acres, Dade City, FL

Relish the beauty and serenity of the rolling hills of Dade City, FL and build your dream home on this wooded 5.25+/- acres providing privacy and peace. Experience the regal feeling of sitting at 225 ft of elevation watching over 100 ft of decline to the north, this land has picturesque views which cannot be replicated. This property features a working 4" well with a 5HP

submersible pump and electric already placed on the property. With the irrigation system set up to water 950 trees and all mainlines still in place this could be a great opportunity for a nursery, small farm, or other agricultural endeavor. Just minutes from I-75 and Dade City providing easy access throughout the state. Enjoy the tranquility of the country while just around the corner from all the amenities of Dade City.

**Nearest Intersection:** Duggan Road & St. Joe Road **Road Frontage:** 356.50 +/- feet on Duggan Road

Water by: 4-inch well on site

Pump Size: 5HP Submersible Pump

**Irrigation:** Set up to water 950 trees; all mainlines still in place