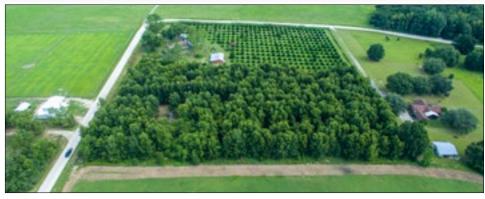

## Wooded Hilltop Homesite 5.25 +/- Acres, Dade City, FL

Relish the beauty and serenity of the rolling hills of Dade City, FL and build your dream home on this wooded 5.25+/- acres providing privacy and peace. Experience the regal feeling of sitting at 225 ft of elevation watching over 100 ft of decline to the north, this land has picturesque views which cannot be replicated. This property features a working 4" well with a 5HP

submersible pump and electric already placed on the property. With the irrigation system set up to water 950 trees and all mainlines still in place this could be a great opportunity for a nursery, small farm, or other agricultural endeavor. Just minutes from I-75 and Dade City providing easy access throughout the state. Enjoy the tranquility of the country while just around the corner from all the amenities of Dade City.

**Property Type:** Acreage Homesite, Vacant Land, Agriculture

(Small Farm or Nursery)
County: Pasco County
Sale Price: \$135,000
Acreage: 5.25 +/- acres

Property Address: 15050 Duggan Road, Dade City, FL 33523