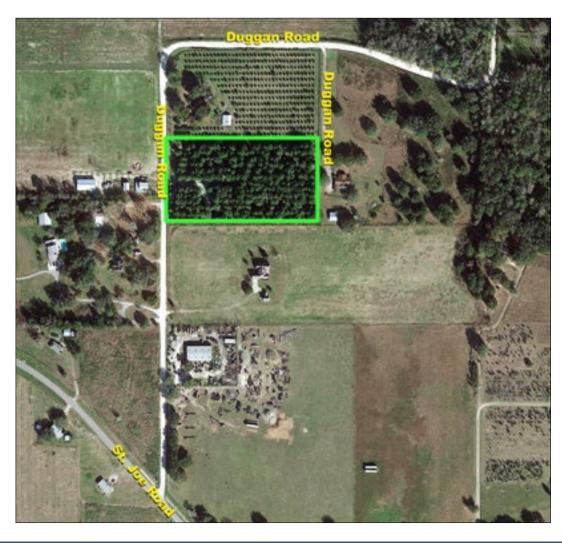

**Nearest Intersection:** Duggan Road & St. Joe Road **Road Frontage:** 356.50 +/- feet on Duggan Road

Water by: 4-inch well on site

Pump Size: 5HP Submersible Pump

**Irrigation:** Set up to water 950 trees; all mainlines still in place

#### **Directions to Property From I-75:**

- Take exit 285 for SR-52 toward Dade City / San Antonio
- Turn right onto SR-52 E (0.3 mi)
- Keep straight onto SR-52 W (3.1 mi)
- Turn left onto Curley Street / CR-577 (2.8 mi)
- Turn right onto Old St Joe Road (0.9 mi)
- Turn left onto Saint Joe Road / CR-578 (0.2 mi)
- Bear right onto Duggan Road (0.2 mi)
- Property will be on right side, look for sign