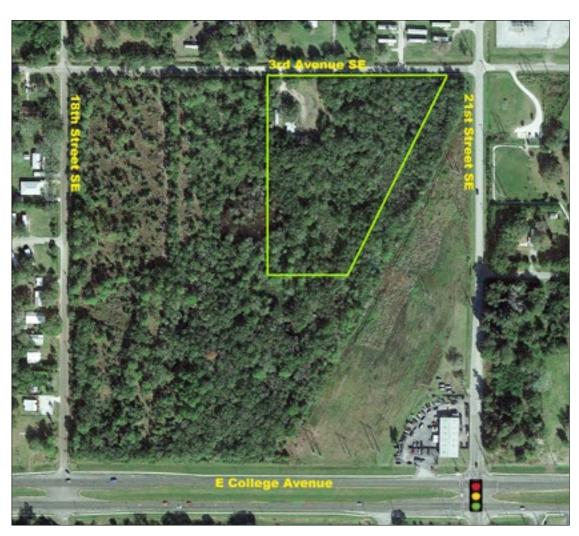

## Ruskin Planned Development 30 Townhomes, Ruskin, FL

Extraordinary opportunity for a townhome project on 6.038 +/- acres in the exploding south Hillsborough County area. This property has the preliminary plat for 30 townhome units approved by Hillsborough County. The project is located in an area of established residential neighborhoods and is poised for growth nestled between I-75 and US 41, and just 1 mile from

Total Acreage: 6.038 +/- acres
Upland Acreage: 4.043 +/- acres

**Sale Price:** \$400,000

**Property Address:** 2005 SE 3rd Ave, Ruskin, FL 33570 **Nearest Intersection:** E College Avenue and 21st Street

Zoning: PD 170509 RU (6 DU/GA)

**Future Land Use:** SMU-6 **Folio Number:** 055490.0000

STR: 09-32-19

1 Mile to the Amazon Fulfillment Center in Ruskin!

Approved Preliminary Plat for 30 Townhomes

Located in Area Poised for Growth Between I-75 And Us 41