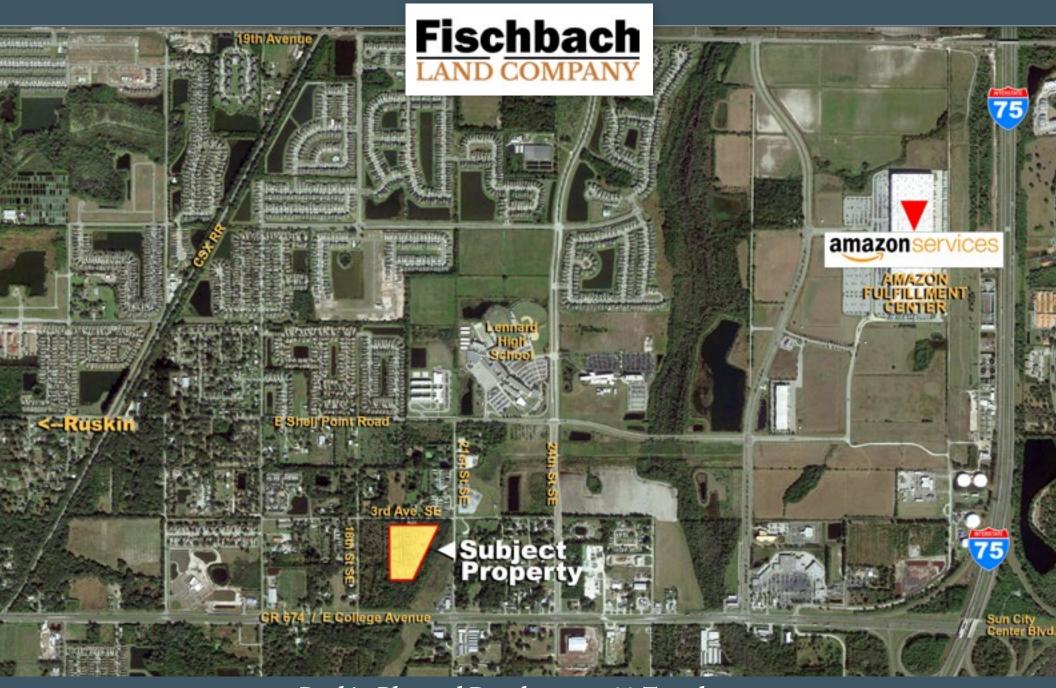

## Ruskin Planned Development 30 Townhomes, Ruskin, FL

Extraordinary opportunity for a townhome project on 6.038 +/- acres in the exploding south Hillsborough County area. This property has the preliminary plat for 30 townhome units approved by Hillsborough County. The project is located in an area of established residential neighborhoods and is poised for growth nestled between I-75 and US 41, and just 1 mile from

the new Amazon Fulfillment Center. Located in a growing area of Ruskin, just outside of Sun City Center, this site is minutes from good schools, restaurants, medical facilities and endless amenities! Just 1 mile from I-75, providing easy access to different cities and accommodating for those working elsewhere in the county.

Total Acreage: 6.038 +/- acres
Upland Acreage: 4.043 +/- acres

**Sale Price:** \$400,000

**Property Address:** 2005 SE 3rd Ave, Ruskin, FL 33570 **Nearest Intersection:** E College Avenue and 21st Street

Zoning: PD 170509 RU (6 DU/GA)

**Future Land Use:** SMU-6 **Folio Number:** 055490.0000

STR: 09-32-19

1 Mile to the Amazon Fulfillment Center in Ruskin!

Approved Preliminary Plat for 30 Townhomes

Located in Area Poised for Growth Between I-75 And Us 41