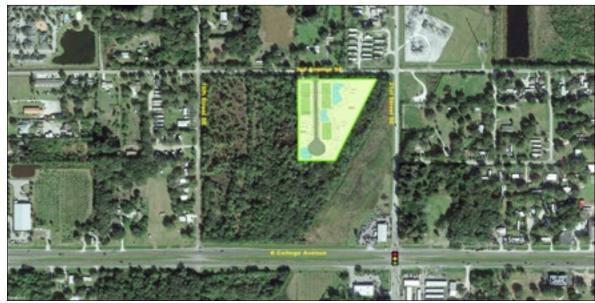

## Ruskin Planned Development 30 Townhomes, Ruskin, FL

Extraordinary opportunity for a townhome project on 6.038 +/- acres in the exploding south Hillsborough County area. This property has the preliminary plat for 30 townhome units approved by Hillsborough County. The project is located in an area of established residential neighborhoods and is poised for growth nestled between I-75 and US 41, and just 1 mile from

Total Acreage: 6.038 +/- acres
Upland Acreage: 4.043 +/- acres

**Sale Price:** \$400,000

**Property Address:** 2005 SE 3rd Ave, Ruskin, FL 33570 **Nearest Intersection:** E College Avenue and 21st Street

Zoning: PD 170509 RU (6 DU/GA)

**Future Land Use:** SMU-6 **Folio Number:** 055490.0000

STR: 09-32-19

1 Mile to the Amazon Fulfillment Center in Ruskin!

Approved Preliminary Plat for 30 Townhomes

Located in Area Poised for Growth Between I-75 And Us 41