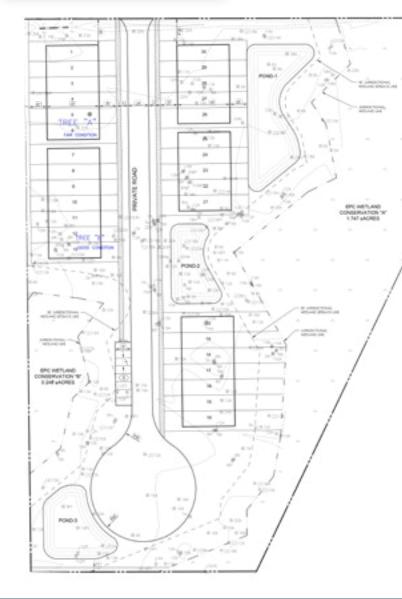

## Ruskin Planned Development 30 Townhomes, Ruskin, FL

Extraordinary opportunity for a townhome project on 6.038 +/- acres in the exploding south Hillsborough County area. This property has the preliminary plat for 30 townhome units approved by Hillsborough County. The project is located in an area of established residential neighborhoods and is poised for growth nestled between I-75 and US 41, and just 1 mile from

Zoning: PD 170509 RU (6 DU/GA)

**Future Land Use:** SMU-6 **Folio Number:** 055490.0000

STR: 09-32-19

1 Mile to the Amazon Fulfillment Center in Ruskin!

Approved Preliminary Plat for 30 Townhomes

Located in Area Poised for Growth Between I-75 And Us 41

# Preliminary Plat Approved

#### **Notes:**

- No Flood Zone (Zone X)
- **Preliminary Plat Approved**
- Close proximity to schools and Amazon fulfillment center