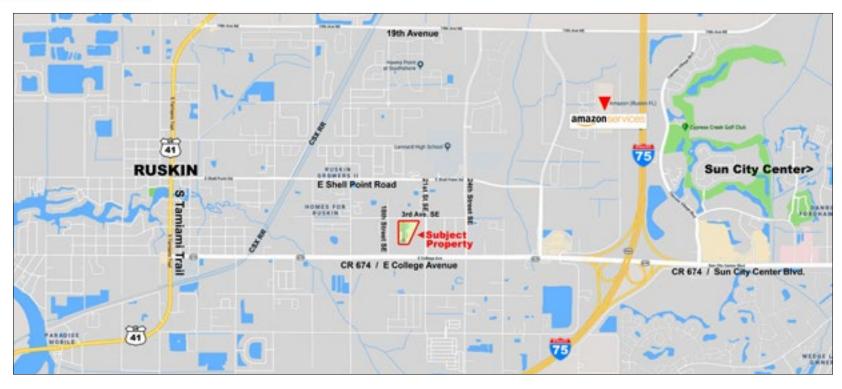

the new Amazon Fulfillment Center. Located in a growing area of Ruskin, just outside of Sun City Center, this site is minutes from good schools, restaurants, medical facilities and endless amenities! Just 1 mile from I-75, providing easy access to different cities and accommodating for those working elsewhere in the county.

### Directions to Property from I-75:

- Take I-75 S to FL-674 W/College Avenue, take exit 240B
- Go on FL-674 W/College Ave
- Turn right onto 21st St SE
- Turn left onto 3rd Ave SE
- Destination will be on the left

# Minutes to I-75, US 41, Ruskin, Sun City Center Near Tampa and Brandon!