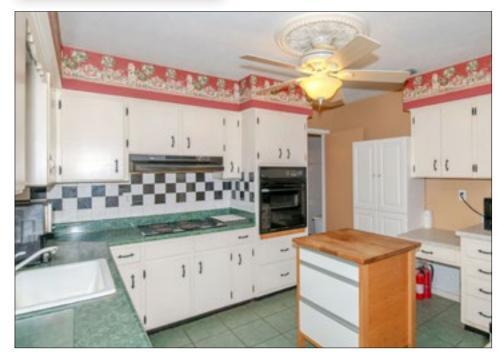

Lumsden Road and SR 60 at the intersection of Bryan Road and Lithia Pinecrest Road, this property offers high visibility and is surrounded by flourishing small businesses. The 2,310 SF home currently has 4 bedrooms, 2.5 bathrooms, three living spaces and a kitchen – the floor plan allows plenty of space for you to easily customize this to your needs. The backyard offers a peaceful backdrop, featuring stately shade trees and privacy fencing.