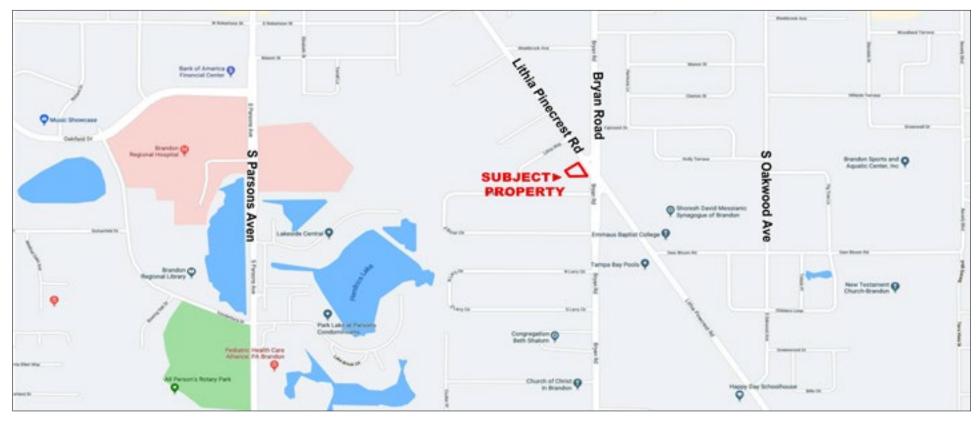

#### **Driving Directions from I-75**

- Yates Elementary School
- Mann Middle School
- **Brandon High School**
- Take exit 257 and head east on SR 60 (4.1 mi)
- Bear right onto S Lithia Pinecrest Road/CR 640 (0.4 mi) ٠
- Arrive at destination on the right