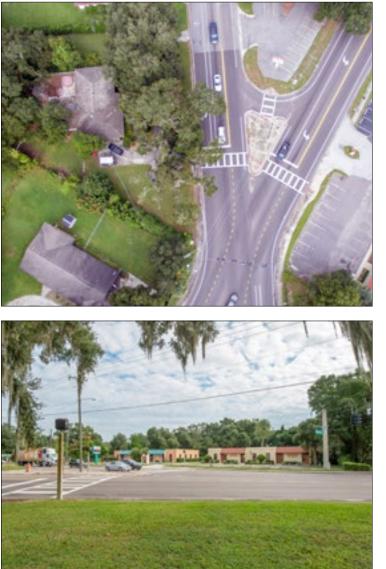

Lumsden Road and SR 60 at the intersection of Bryan Road and Lithia Pinecrest Road, this property offers high visibility and is surrounded by flourishing small businesses. The 2,310 SF home currently has 4 bedrooms, 2.5 bathrooms, three living spaces and a kitchen – the floor plan allows plenty of space for you to easily customize this to your needs. The backyard offers a peaceful backdrop, featuring stately shade trees and privacy fencing.

County: Hillsborough Property Type: Business Professional Office, Residential Home Sale Price: \$285,000 Acres: 0.67 +/- acres Property Address: 306 Lithia Pinecrest Road, Brandon, FL 33511 Nearest Intersection: Lithia Pinecrest Road and Bryan Road Road Frontage: 195 +/- feet on Lithia Pinecrest Road Water by: Hillsborough County Sewer by: Septic Electric by: TECO Internet by: Spectrum Zoning: R-BPO Future Land Use: R-6 STR: 26-29-20 Folio/PIN: 070797-0000 Property Taxes: \$1,100 Property Uses: Business Office, Residential Home Site Improvements: Single Family Home, 2,310 +/- SF

## Close to I-75, Westfield Brandon Mall, Restaurants, Medical Community, Brandon Business District, and All of Brandon's Amenities