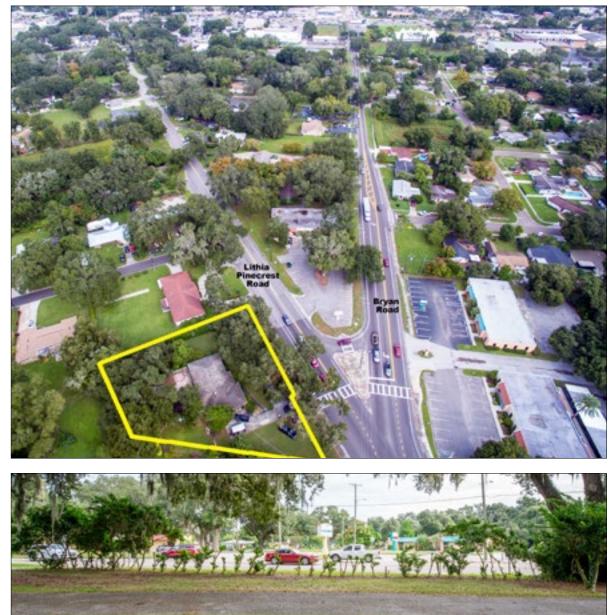

Lumsden Road and SR 60 at the intersection of Bryan Road and Lithia Pinecrest Road, this property offers high visibility and is surrounded by flourishing small businesses. The 2,310 SF home currently has 4 bedrooms, 2.5 bathrooms, three living spaces and a kitchen – the floor plan allows plenty of space for you to easily customize this to your needs. The backyard offers a peaceful backdrop, featuring stately shade trees and privacy fencing.

County: Hillsborough Property Type: Business Professional Office, Residential Home Sale Price: \$285,000 Acres: 0.67 +/- acres Property Address: 306 Lithia Pinecrest Road, Brandon, FL 33511 Nearest Intersection: Lithia Pinecrest Road and Bryan Road Road Frontage: 195 +/- feet on Lithia Pinecrest Road Water by: Hillsborough County Sewer by: Septic Electric by: TECO Internet by: Spectrum Zoning: R-BPO Future Land Use: R-6 STR: 26-29-20 Folio/PIN: 070797-0000 Property Taxes: \$1,100 Property Uses: Business Office, Residential Home Site Improvements: Single Family Home, 2,310 +/- SF

## Close to I-75, Westfield Brandon Mall, Restaurants, Medical Community, Brandon Business District, and All of Brandon's Amenities