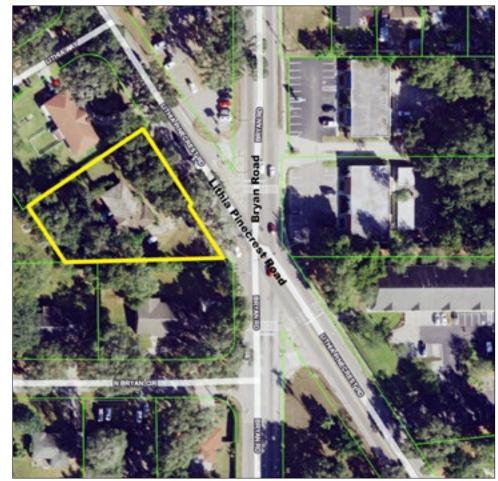

Lumsden Road and SR 60 at the intersection of Bryan Road and Lithia Pinecrest Road, this property offers high visibility and is surrounded by flourishing small businesses. The 2,310 SF home currently has 4 bedrooms, 2.5 bathrooms, three living spaces and a kitchen – the floor plan allows plenty of space for you to easily customize this to your needs. The backyard offers a peaceful backdrop, featuring stately shade trees and privacy fencing.

County: Hillsborough Property Type: Business Professional Office, Residential Home Sale Price: \$285,000 Acres: 0.67 +/- acres Property Address: 306 Lithia Pinecrest Road, Brandon, FL 33511 Nearest Intersection: Lithia Pinecrest Road and Bryan Road Road Frontage: 195 +/- feet on Lithia Pinecrest Road Water by: Hillsborough County Sewer by: Septic Electric by: TECO Internet by: Spectrum Zoning: R-BPO Future Land Use: R-6 STR: 26-29-20 Folio/PIN: 070797-0000 Property Taxes: \$1,100 Property Uses: Business Office, Residential Home Site Improvements: Single Family Home, 2,310 +/- SF