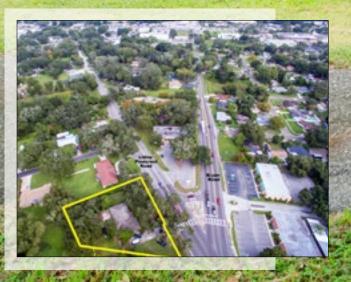

# Lithia Pinecrest Rd Business Professional Office or Residence, Brandon, FL

Great location for your home or office in the heart of Brandon! This property, already zoned R-BPO but currently utilized as a single family home – could be your home or office that is conveniently located near all of Brandon's amenities. Located between

Lumsden Road and SR 60 at the intersection of Bryan Road and Lithia Pinecrest Road, this property offers high visibility and is surrounded by flourishing small businesses. The 2,310 SF home currently has 4 bedrooms, 2.5 bathrooms, three living spaces and a kitchen – the floor plan allows plenty of space for you to easily customize this to your needs. The backyard offers a peaceful backdrop, featuring stately shade trees and privacy fencing.

County: Hillsborough Property Type: Business Professional Office, Residential Home Sale Price: \$285,000 Acres: 0.67 +/- acres Property Address: 306 Lithia Pinecrest Road, Brandon, FL 33511 Nearest Intersection: Lithia Pinecrest Road and Bryan Road Road Frontage: 195 +/- feet on Lithia Pinecrest Road Water by: Hillsborough County Sewer by: Septic Electric by: TECO Internet by: Spectrum Zoning: R-BPO Future Land Use: R-6 STR: 26-29-20 Folio/PIN: 070797-0000 Property Taxes: \$1,100 Property Uses: Business Office, Residential Home Site Improvements: Single Family Home, 2,310 +/- SF