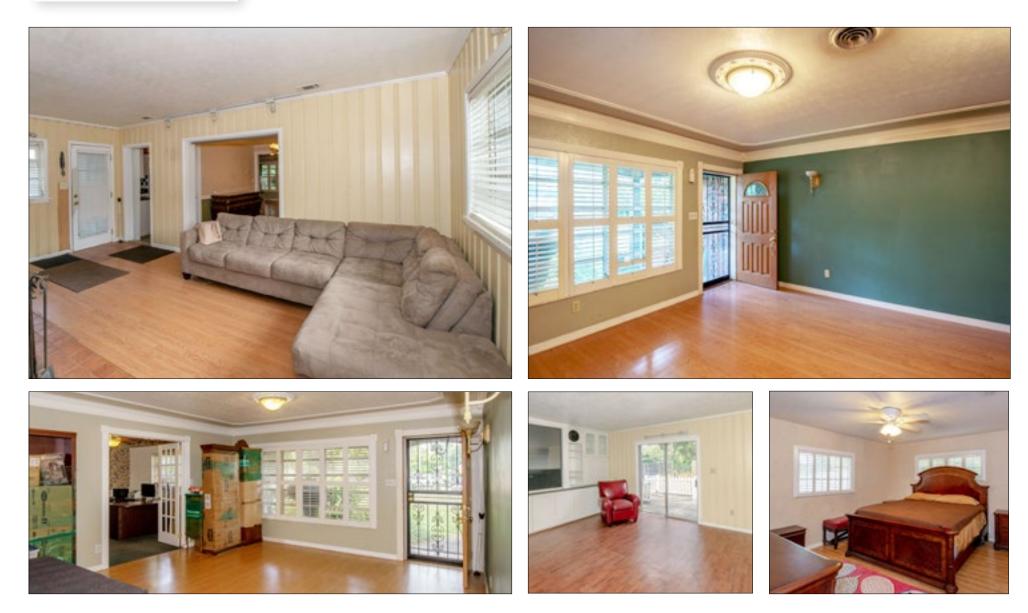

Lumsden Road and SR 60 at the intersection of Bryan Road and Lithia Pinecrest Road, this property offers high visibility and is surrounded by flourishing small businesses. The 2,310 SF home currently has 4 bedrooms, 2.5 bathrooms, three living spaces and a kitchen – the floor plan allows plenty of space for you to easily customize this to your needs. The backyard offers a peaceful backdrop, featuring stately shade trees and privacy fencing.