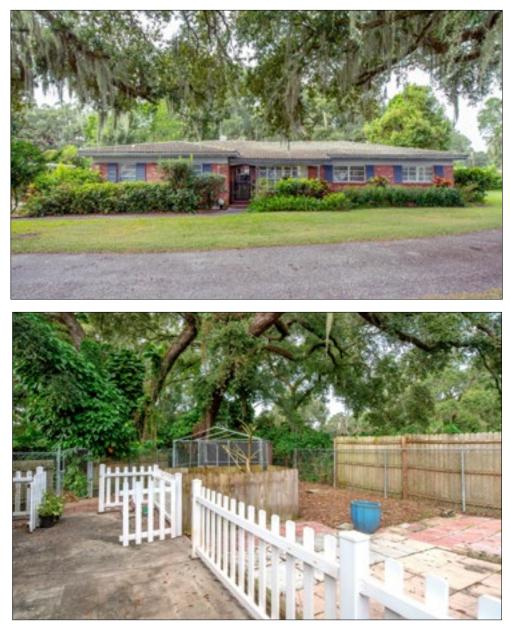

# Lithia Pinecrest Rd Business Professional Office or Residence, Brandon, FL

Great location for your home or office in the heart of Brandon! This property, already zoned R-BPO but currently utilized as a single family home – could be your home or office that is conveniently located near all of Brandon's amenities. Located between

Lumsden Road and SR 60 at the intersection of Bryan Road and Lithia Pinecrest Road, this property offers high visibility and is surrounded by flourishing small businesses. The 2,310 SF home currently has 4 bedrooms, 2.5 bathrooms, three living spaces and a kitchen – the floor plan allows plenty of space for you to easily customize this to your needs. The backyard offers a peaceful backdrop, featuring stately shade trees and privacy fencing.

## Zoned R-BPO in the Heart of Brandon

High Visibility! Surrounded by Thriving Small Businesses Single Family Brick Home or Professional Office: 2,310 +/- SF Floor Plan is Easily Customized to Suit Your Needs!