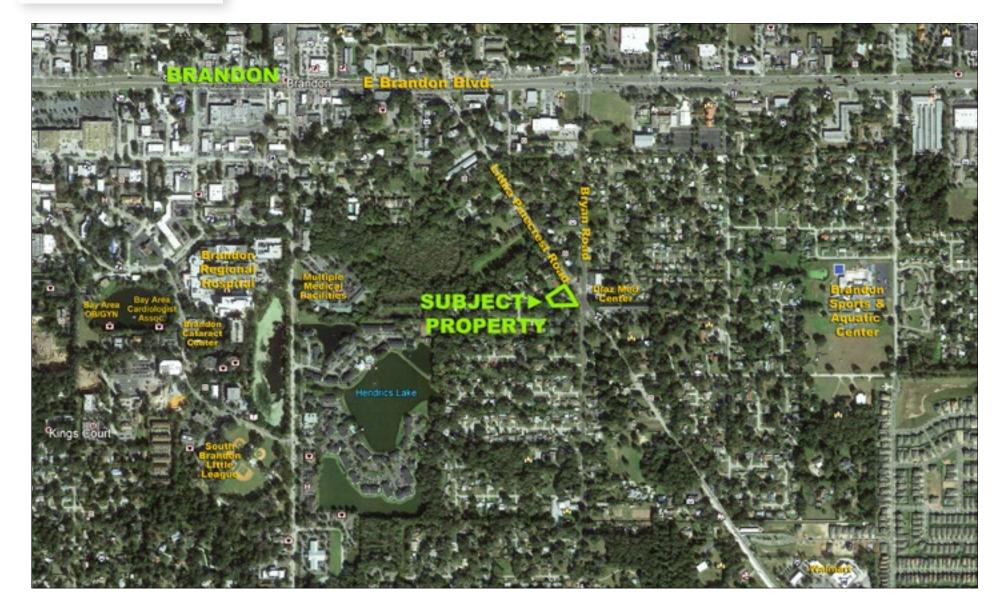

# Lithia Pinecrest Rd Business Professional Office or Residence, Brandon, FL

Great location for your home or office in the heart of Brandon! This property, already zoned R-BPO but currently utilized as a single family home – could be your home or office that is conveniently located near all of Brandon's amenities. Located between

Lumsden Road and SR 60 at the intersection of Bryan Road and Lithia Pinecrest Road, this property offers high visibility and is surrounded by flourishing small businesses. The 2,310 SF home currently has 4 bedrooms, 2.5 bathrooms, three living spaces and a kitchen – the floor plan allows plenty of space for you to easily customize this to your needs. The backyard offers a peaceful backdrop, featuring stately shade trees and privacy fencing.

## Close to I-75, Westfield Brandon Mall, Restaurants, Medical Community, Brandon Business District, and All of Brandon's Amenities