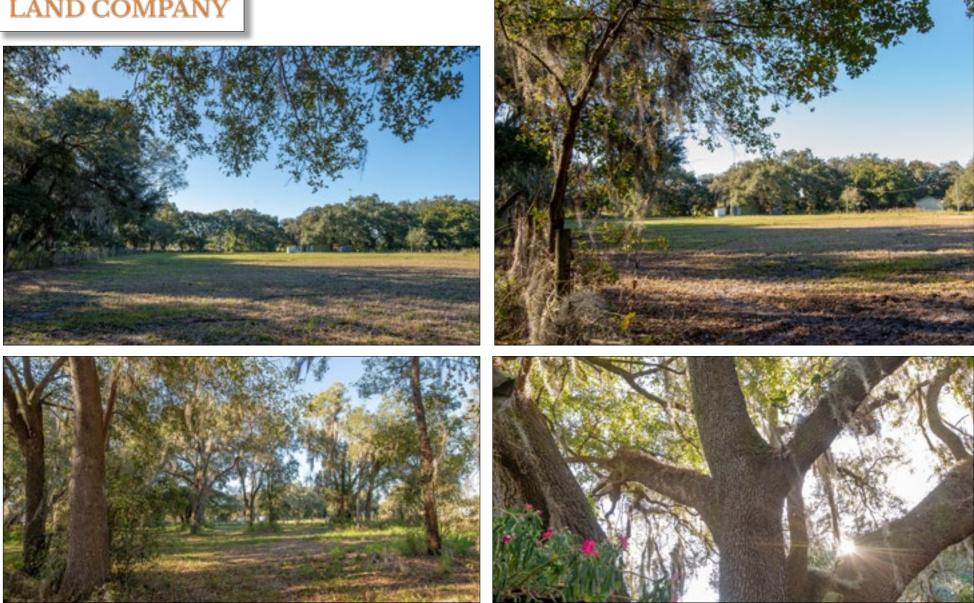

## Acreage Homesite with Oak Trees, Open Pasture and Convenient Access to I-4!

This 4 +/- acres is situated at the end of a quiet country road in Plant City and less than a mile from access to I-4. The perfect balance of wooded areas along the perimeter of the property surround a wide-open pasture most recently used

Peaceful Country Homesite Close to Shopping and Dining

Beautiful Wooded Areas Surround Open Pastures; Used as Vegetable Farm

Well, Electricity, and Irrigation in the Ground!