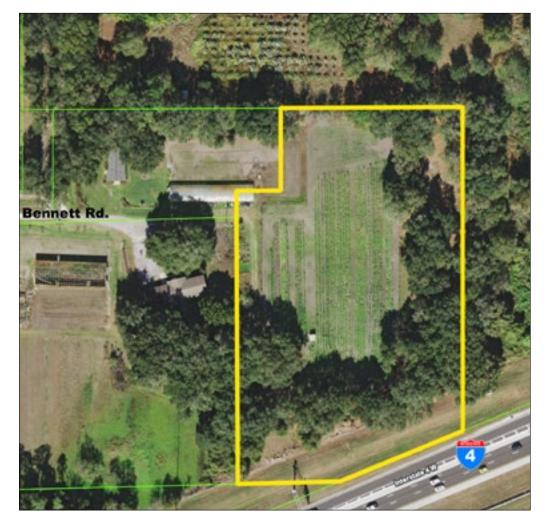

## Acreage Homesite with Oak Trees, Open Pasture and Convenient Access to I-4!

This 4 +/- acres is situated at the end of a quiet country road in Plant City and less than a mile from access to I-4. The perfect balance of wooded areas along the perimeter of the property surround a wide-open pasture most recently used

as a vegetable farm. Added benefits include a well and electricity already on the property and irrigation in the ground. Whether commuting for work or looking for the convenience of town and the charm of the country – this homesite has it all. Only 1 mile to shopping, grocery stores, dining, and gas stations!

Property Type: Acreage Homesite, Vacant Land **County:** Hillsborough County Sale Price: \$145,000 Acreage: 4.07 +/- acres **Price per Acre:** \$35,626 Property Address: 2253 Bennett Road, Plant City, FL 33565 Nearest Intersection: Bennett Road and Thonotosassa Road Road Frontage: 30-foot easement Water By: 4-inch well on site Sewer By: Septic required Electric By: TECO Soil Types: Seffner and Myakka Fine Sands Zoning: ASC-1 Future Land Use: R-1 STR: 19-28-22 Folio/PIN: 090089-0120 Property Taxes: \$98 Property Uses: Acreage Homesite, Farmland

Peaceful Country Homesite Close to Shopping and Dining

Beautiful Wooded Areas Surround Open Pastures; Used as Vegetable Farm

Well, Electricity, and Irrigation in the Ground!