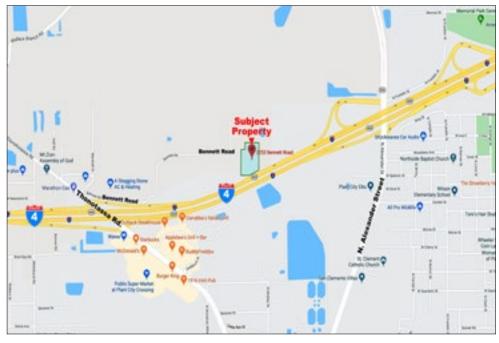

#### **Directions to Property From I-4:**

- Take Exit 19 for Thonotosassa Road
- Head North on Thonotosassa Road (0.2 mi)
- Turn Right onto Bennett Road (0.8 mi)
- Arrive at the destination at the end of Bennett Road