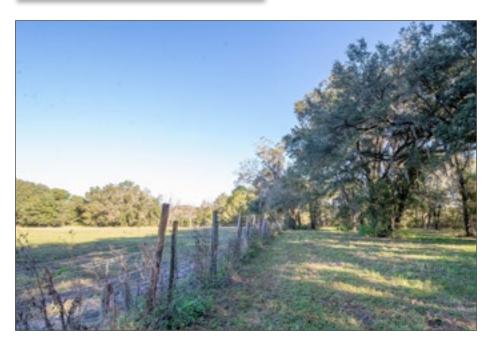

## Acreage Homesite with Oak Trees, Open Pasture and Convenient Access to I-4!

This 4 +/- acres is situated at the end of a quiet country road in Plant City and less than a mile from access to I-4. The perfect balance of wooded areas along the perimeter of the property surround a wide-open pasture most recently used

Peaceful Country Homesite Close to Shopping and Dining

Beautiful Wooded Areas Surround Open Pastures; Used as Vegetable Farm

Well, Electricity, and Irrigation in the Ground!