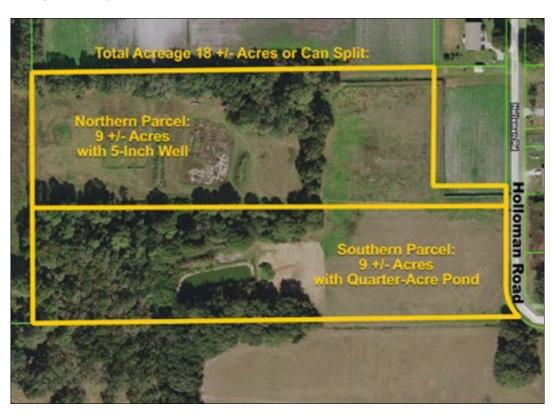

## Plant City Preserve 18 +/- Acres, Plant City, FL

One-of-a-kind property, this 18 +/- acres provides a perfect balance of open hay fields and secluded oak canopies, with the bonus of a quarter-acre fishing pond! This land features a new 5-inch well, underground electricity, and high-speed Internet already run onto the property. There are endless possibilities for this property that can be split into two 9 +/- acre acreage homesites and being separated by a natural oak buffer. Plenty of room for all agricultural, recreational, and

residential uses all while in close proximity to the amenities of Brandon, Plant City, and Tampa.

**Property Type:** Acreage Homesites, Agriculture, Vacant Land **County:** Hillsborough

Sale Price Total Acreage: \$350,000 for all, or

- Northern Parcel: \$185,000 northern lot
- **Southern Parcel:** \$165,000 southern lot **Acreage:** 18.18 +/- acres total, can split
- Northern Parcel: 9 +/- acres
- Southern Parcel: 9 +/- acres

Price per Acre: \$19,251.93

Property Address: 1517 Holloman Road, Plant City, FL 33567 Nearest Intersection: Holloman Road & Smith Ryals Road Road Frontage: 350 +/- feet total on Holloman Road

- Northern Parcel: Approximately 75 +/- feet on Holloman Road
- **Southern Parcel:** Approximately 275 +/- feet on Holloman Road **Water By:** 5-inch well on north parcel

Sewer By: Septic needed

Electric By: TECO

Water On Site: 10,000 +/- SF pond (quarter acre) on Southern Parcel Soil Types: Seffner & St. John's Fine Sands

Grass Types: Bahia mix

Fencing: Perimeter barb wire cattle fence