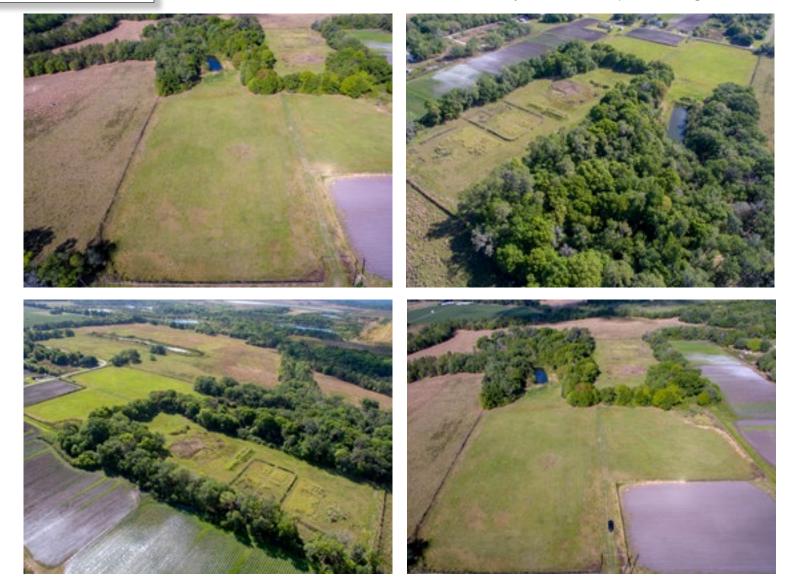

## Plant City Preserve 18 +/- Acres, Plant City, FL

One-of-a-kind property, this 18 +/- acres provides a perfect balance of open hay fields and secluded oak canopies, with the bonus of a quarter-acre fishing pond! This land features a new 5-inch well, underground electricity, and high-speed Internet already run onto the property. There are endless possibilities for this property that can be split into two 9 +/- acre acreage homesites and being separated by a natural oak buffer. Plenty of room for all agricultural, recreational, and

residential uses all while in close proximity to the amenities of Brandon, Plant City, and Tampa.

**Property Type:** Acreage Homesites, Agriculture, Vacant Land **County:** Hillsborough

Sale Price Total Acreage: \$350,000 for all, or

- Northern Parcel: \$185,000 northern lot
- **Southern Parcel:** \$165,000 southern lot **Acreage:** 18.18 +/- acres total, can split
- Northern Parcel: 9 +/- acres
- Southern Parcel: 9 +/- acres

Price per Acre: \$19,251.93

Property Address: 1517 Holloman Road, Plant City, FL 33567 Nearest Intersection: Holloman Road & Smith Ryals Road Road Frontage: 350 +/- feet total on Holloman Road

- Northern Parcel: Approximately 75 +/- feet on Holloman Road
- **Southern Parcel:** Approximately 275 +/- feet on Holloman Road **Water By:** 5-inch well on north parcel

Sewer By: Septic needed

Electric By: TECO

Water On Site: 10,000 +/- SF pond (quarter acre) on Southern Parcel Soil Types: Seffner & St. John's Fine Sands

Grass Types: Bahia mix

Fencing: Perimeter barb wire cattle fence

Zoning: AR

Future Land Use: R-1

STR: 27-29-22

Folio/PIN: 093029-0000

Property Taxes: \$395

Property Uses: Acreage Homesite(s), Gentleman's Farm