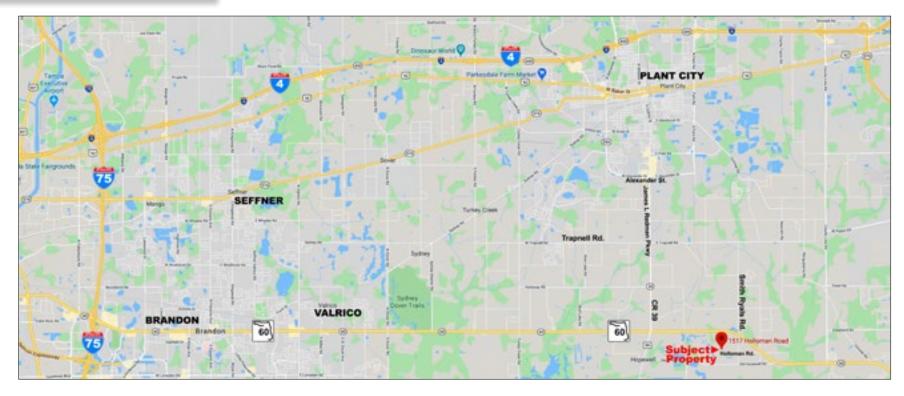

Property Address: 1517 Holloman Road, Plant City, FL 33567 Nearest Intersection: Holloman Road & Smith Ryals Road Road Frontage: 350 +/- feet total on Holloman Road

- Northern Parcel: Approximately 75 +/- feet on Holloman Road
- **Southern Parcel:** Approximately 275 +/- feet on Holloman Road **Water By:** 5-inch well on north parcel

#### **Driving Directions From I-4:**

- Take Exit 21 for SR-39A South toward Plant City (1.5 miles)
- Keep straight onto N Alexander St (0.1 miles)
- Road name changes to S Alexander St (1.6 miles)
- Road name changes to W Alexander St (0.9 miles)
- Turn right onto SR-39 S / James L Redman Pkwy (3.4 miles)
- Turn left onto SR-60 E (2.1 miles)
- Turn right onto Smith Ryals Rd (0.4 miles)
- Turn right onto Holloman Rd (0.3 miles)
- Look for sign on the left

Close to SR 60, Plant City, Brandon, and Tampa! Near I-4, I-75, Brandon Mall, and Amenities

Fischbach Land Company 510 Vonderburg Dr., Suite 302 Brandon, FL 33511 813-540-1000

FischbachLandCompany.com/PlantCityPreserve