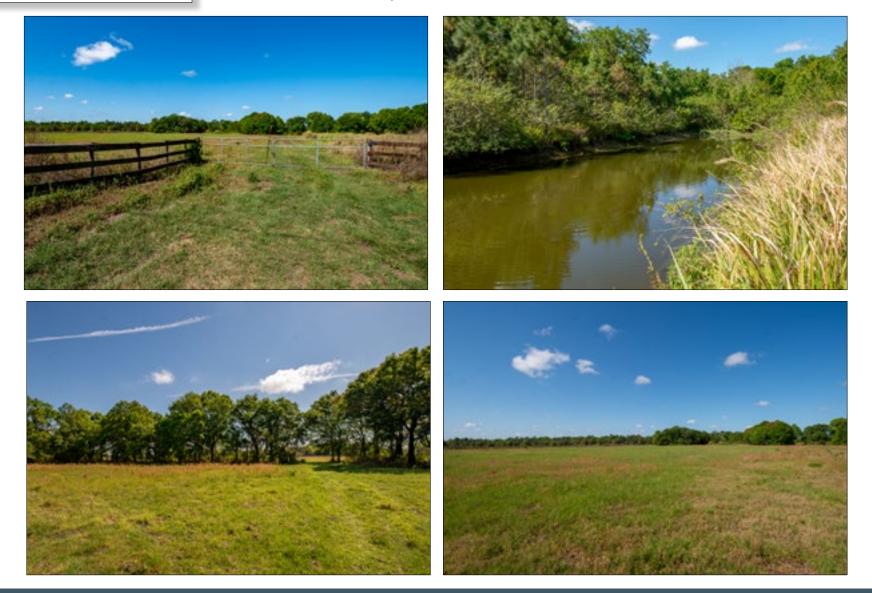

Sewer By: Septic needed

Electric By: TECO

Water On Site: 10,000 +/- SF pond (quarter acre) on Southern Parcel Soil Types: Seffner & St. John's Fine Sands

Grass Types: Bahia mix

Fencing: Perimeter barb wire cattle fence

Beautiful Acreage Homesites with Magnificent Oak Perimeter

FischbachLandCompany.com/PlantCityPreserve

Reed Fischbach reed@fischbachlandcompany.com Blaise Lelaulu blaise@fischbachlandcompany.com

Fischbach Land Company 510 Vonderburg Dr., Suite 302 Brandon, FL 33511 813-540-1000