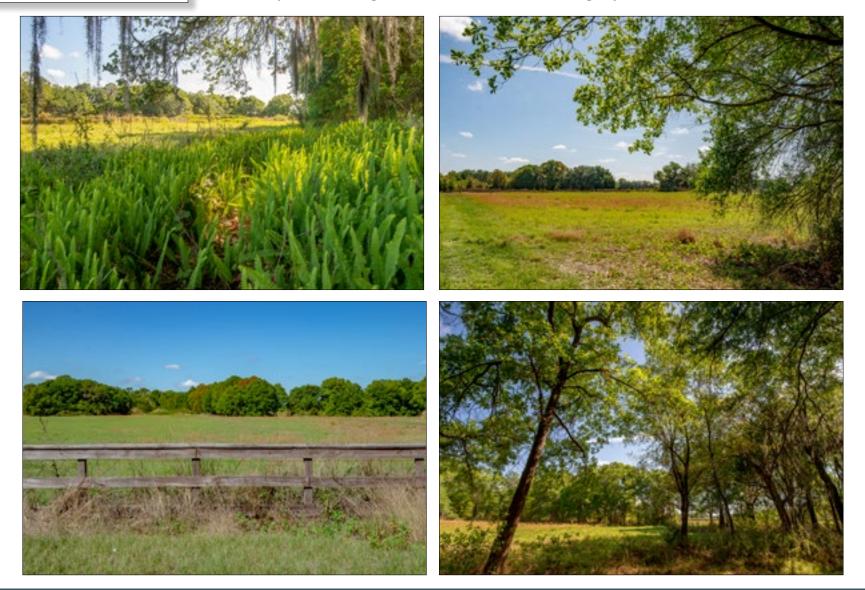

## Plant City Preserve 18 +/- Acres, Plant City, FL

One-of-a-kind property, this 18 +/- acres provides a perfect balance of open hay fields and secluded oak canopies, with the bonus of a quarter-acre fishing pond! This land features a new 5-inch well, underground electricity, and high-speed Internet already run onto the property. There are endless possibilities for this property that can be split into two 9 +/- acre acreage homesites and being separated by a natural oak buffer. Plenty of room for all agricultural, recreational, and

# Perfect Balance of Open Hay Fields, Fishing Pond, and Secluded Oak Canopies

Purchase Total Acreage or Purchase Split Lots

Fischbach Land Company 510 Vonderburg Dr., Suite 302 Brandon, FL 33511 813-540-1000 FischbachLandCompany.com/PlantCityPreserve