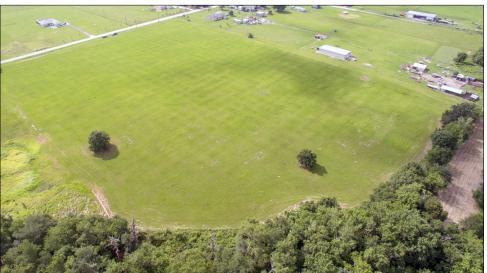

## Carlton Lake Road 5-6 +/- Acre Homesites, Balm, FL

Build your dream home on this lush green hay field consisting of four 5-6 +/- acre tracts, located in Balm, FL. These lots feature high and dry homesites, with the Carlton Branch Creek meandering through the west side of the properties serving as a natural buffer. The land has great elevation change of up to 15 feet, flowing down to the creek and pond. Enjoy the

# Carlton Branch Creek Meanders through all 4 Lots as a Natural Buffer Beautiful Elevation Changes up to 15 Feet!