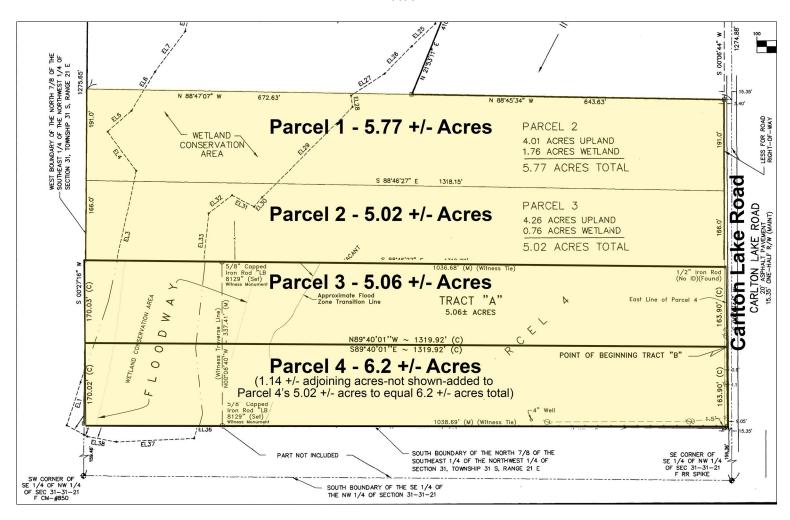

### Plat

 Parcel 1 (SOLD) Lots 2 and 3: \$150,000 each (Parcel 2 and 3 are Under Contract)

• Parcel 4: \$165,000 ((SOLD)

Acreage: Lots average 5-6 +/- acre lots

Property Address: 15557 Carlton Lake Road, Wimauma, FL 33598 Nearest Intersection: Carlton Lake Road & Sweat Loop Road Road Frontage: 163 to 191 +/- feet on Carlton Lake Road

Water Features: Carlton Branch Creek, small pond

Water By: Parcel 4 has a 10-inch well, other lots well required

Sewer By: Septic required

**Electric By: TECO** 

**Soil Types:** Fort Mead, Zolfo, and Winder Fine Sands