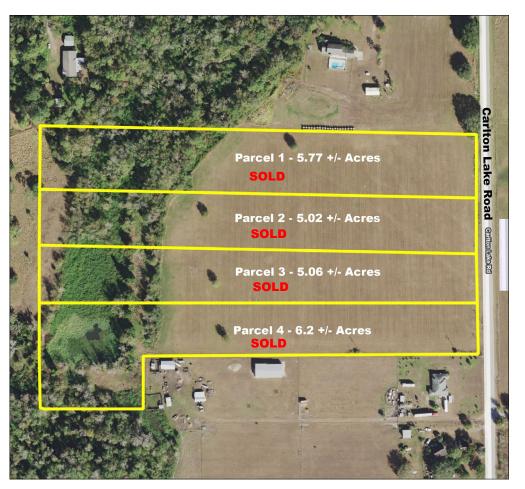

## Carlton Lake Road 5-6 +/- Acre Homesites, Balm, FL

Build your dream home on this lush green hay field consisting of four 5-6 +/- acre tracts, located in Balm, FL. These lots feature high and dry homesites, with the Carlton Branch Creek meandering through the west side of the properties serving as a natural buffer. The land has great elevation change of up to 15 feet, flowing down to the creek and pond. Enjoy the

 Parcel 1 (SOLD) Lots 2 and 3: \$150,000 each (Parcel 2 and 3 are Under Contract)

• Parcel 4: \$165,000 ((SOLD)

Acreage: Lots average 5-6 +/- acre lots

Property Address: 15557 Carlton Lake Road, Wimauma, FL 33598 Nearest Intersection: Carlton Lake Road & Sweat Loop Road Road Frontage: 163 to 191 +/- feet on Carlton Lake Road

Water Features: Carlton Branch Creek, small pond

Water By: Parcel 4 has a 10-inch well, other lots well required

Sewer By: Septic required

**Electric By: TECO** 

**Soil Types:** Fort Mead, Zolfo, and Winder Fine Sands