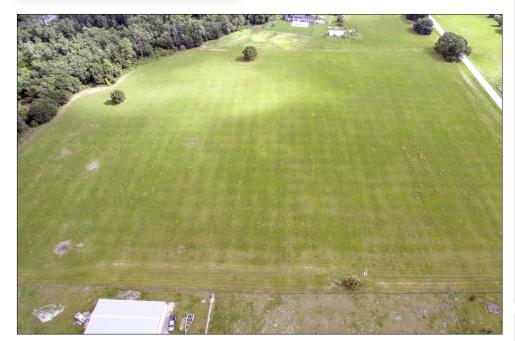

## Carlton Lake Road 5-6 +/- Acre Homesites, Balm, FL

Build your dream home on this lush green hay field consisting of four 5-6 +/- acre tracts, located in Balm, FL. These lots feature high and dry homesites, with the Carlton Branch Creek meandering through the west side of the properties serving as a natural buffer. The land has great elevation change of up to 15 feet, flowing down to the creek and pond. Enjoy the

 Parcel 1 (SOLD) Lots 2 and 3: \$150,000 each (Parcel 2 and 3 are Under Contract)

• Parcel 4: \$165,000 ((SOLD)

Acreage: Lots average 5-6 +/- acre lots

Property Address: 15557 Carlton Lake Road, Wimauma, FL 33598 Nearest Intersection: Carlton Lake Road & Sweat Loop Road Road Frontage: 163 to 191 +/- feet on Carlton Lake Road