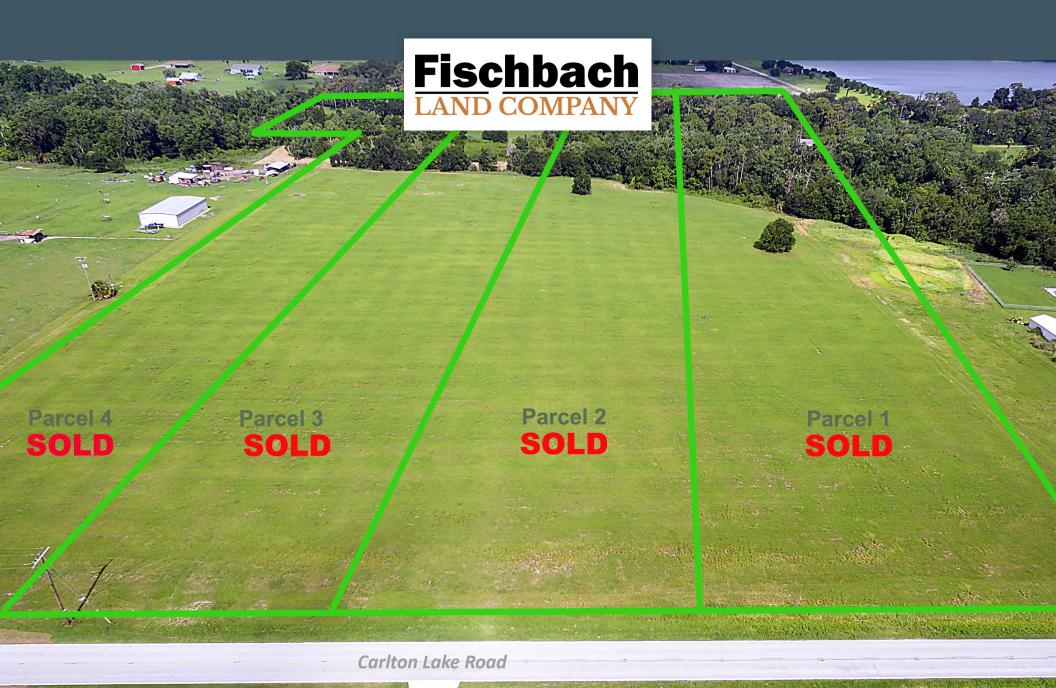

## Carlton Lake Road 5-6 +/- Acre Homesites, Balm, FL

Build your dream home on this lush green hay field consisting of four 5-6 +/- acre tracts, located in Balm, FL. These lots feature high and dry homesites, with the Carlton Branch Creek meandering through the west side of the properties serving as a natural buffer. The land has great elevation change of up to 15 feet, flowing down to the creek and pond. Enjoy the

 Parcel 1 (SOLD) Lots 2 and 3: \$150,000 each (Parcel 2 and 3 are Under Contract)

• Parcel 4: \$165,000 ((SOLD)

Acreage: Lots average 5-6 +/- acre lots

Property Address: 15557 Carlton Lake Road, Wimauma, FL 33598 Nearest Intersection: Carlton Lake Road & Sweat Loop Road Road Frontage: 163 to 191 +/- feet on Carlton Lake Road

# Carlton Branch Creek Meanders through all 4 Lots as a Natural Buffer Beautiful Elevation Changes up to 15 Feet!