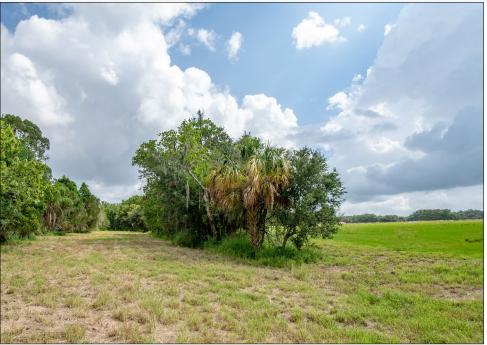

## Carlton Lake Road 5-6 +/- Acre Homesites, Balm, FL

Build your dream home on this lush green hay field consisting of four 5-6 +/- acre tracts, located in Balm, FL. These lots feature high and dry homesites, with the Carlton Branch Creek meandering through the west side of the properties serving as a natural buffer. The land has great elevation change of up to 15 feet, flowing down to the creek and pond. Enjoy the

# Carlton Branch Creek Meanders through all 4 Lots as a Natural Buffer Beautiful Elevation Changes up to 15 Feet!