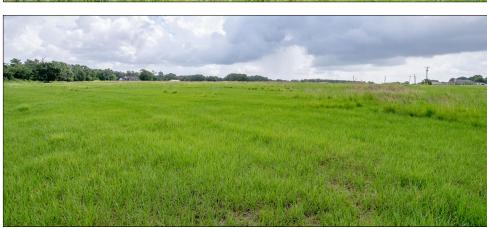

## Carlton Lake Road 5-6 +/- Acre Homesites, Balm, FL

Build your dream home on this lush green hay field consisting of four 5-6 +/- acre tracts, located in Balm, FL. These lots feature high and dry homesites, with the Carlton Branch Creek meandering through the west side of the properties serving as a natural buffer. The land has great elevation change of up to 15 feet, flowing down to the creek and pond. Enjoy the

peace and quiet of country living while in proximity to the amenities of Lithia, Brandon, and Tampa. Just 8 miles from I-75.

Property Type: Acreage Homesite, Homesite Lots, Vacant Land

County: Hillsborough
Sale Price of Lots: