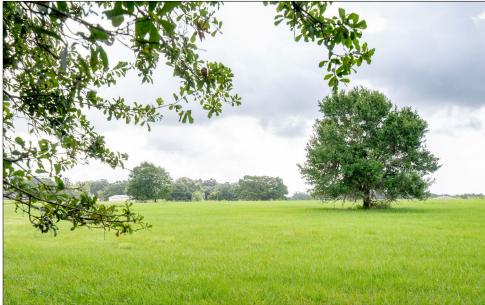

## Carlton Lake Road 5-6 +/- Acre Homesites, Balm, FL

Build your dream home on this lush green hay field consisting of four 5-6 +/- acre tracts, located in Balm, FL. These lots feature high and dry homesites, with the Carlton Branch Creek meandering through the west side of the properties serving as a natural buffer. The land has great elevation change of up to 15 feet, flowing down to the creek and pond. Enjoy the

peace and quiet of country living while in proximity to the amenities of Lithia, Brandon, and Tampa. Just 8 miles from I-75.

Property Type: Acreage Homesite, Homesite Lots, Vacant Land

County: Hillsborough
Sale Price of Lots:

# Carlton Branch Creek Meanders through all 4 Lots as a Natural Buffer Beautiful Elevation Changes up to 15 Feet!