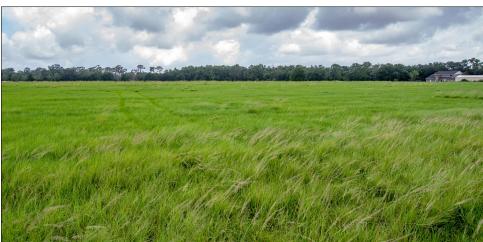

## Carlton Lake Road 5-6 +/- Acre Homesites, Balm, FL

Build your dream home on this lush green hay field consisting of four 5-6 +/- acre tracts, located in Balm, FL. These lots feature high and dry homesites, with the Carlton Branch Creek meandering through the west side of the properties serving as a natural buffer. The land has great elevation change of up to 15 feet, flowing down to the creek and pond. Enjoy the