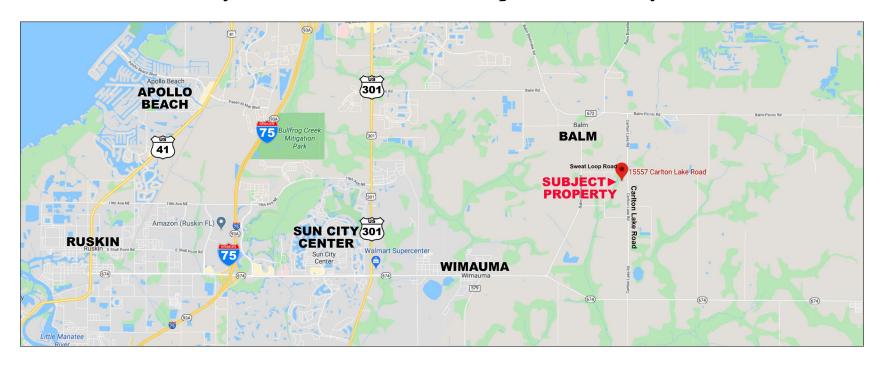

peace and quiet of country living while in proximity to the amenities of Lithia, Brandon, and Tampa. Just 8 miles from I-75.

Property Type: Acreage Homesite, Homesite Lots, Vacant Land

County: Hillsborough
Sale Price of Lots:

## Close to Amenities of Lithia, Brandon, and Tampa. Just 8 miles from I-75!

#### Directions to Property from I-75:

- Take ramp right for Sun City Center toward Hospital
- Continue on to SR 674 (8 miles)
- Turn left onto Carlton Lake Road (2.6 miles)
- Property will be on left (west), look for sign