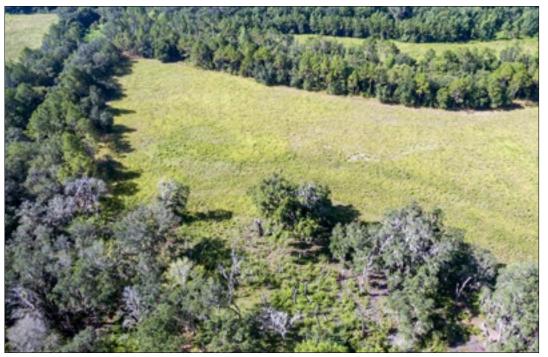

Open Pasture Areas with Large Oak Tree Buffers

### Parcel E / 45 +/- Acres

Sale price: \$495,000 Price per acre: \$11,000 Acreage: 45 +/- Acres

Property Address: 0 Old Hopewell Road, Plant City, FL 33567

Road Frontage: 1,438 +/- Feet on Old Hopewell Road