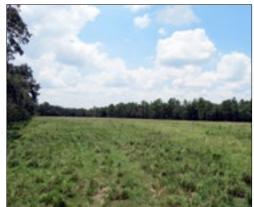

# Plant City Ranches 45 +/- Acres and Up to 340 +/- Acres

Experience the beautiful balance of lush pasture, large ponds, and native oaks on this 340 +/- acres; offered in four parcels consisting of a 62 +/- acre, 114 +/- acre, 119+/- acre, and 45 +/- acre tracts.

Open Pasture Areas with Large Oak Tree Buffers