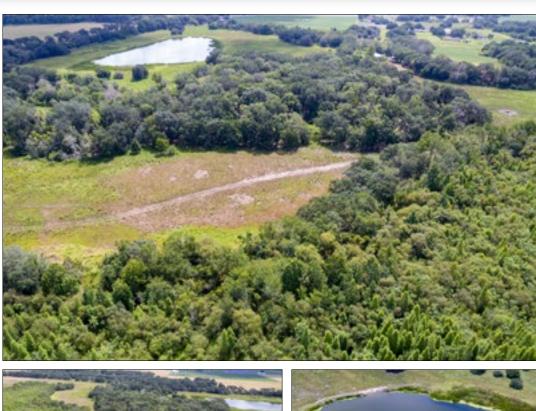

# Plant City Ranches 45 +/- Acres and Up to 340 +/- Acres

Experience the beautiful balance of lush pasture, large ponds, and native oaks on this 340 +/- acres; offered in four parcels consisting of a 62 +/- acre, 114 +/- acre, 119+/- acre, and 45 +/- acre tracts.

Beautiful Balance of Lush Pasture, Large Ponds, and Native Oaks!

©2019 Fischbach Land Company, All Rights Reserved Worldwide. Information provided on properties is as accurate as possible. Fischbach Land Company does not guarantee the accuracy thereof. All parties shall conduct their own due diligence, information research, and inspection of property and records to come to their own co