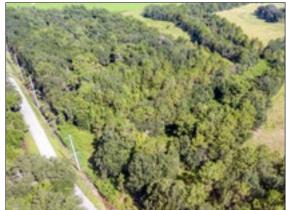

# Plant City Ranches 45 +/- Acres and Up to 340 +/- Acres

Experience the beautiful balance of lush pasture, large ponds, and native oaks on this 340 +/- acres; offered in four parcels consisting of a 62 +/- acre, 114 +/- acre, 119+/- acre, and 45 +/- acre tracts.

#### Great Potential with 340 +/- Acres Zoned PD!

340 Contiguous Acres Offered as Whole or in 4 Parcels: 62, 114, 119, and 45 +/- Acres

Located in Area of Explosive Growth that is Expanding into Brandon and Plant City!

Beautiful Balance of Lush Pasture, Large Ponds, and Native Oaks!

©2019 Fischbach Land Company, All Rights Reserved Worldwide. Information provided on properties is as accurate as possible. Fischbach Land Company does not guarantee the accuracy thereof. All parties shall conduct their own due diligence, information research, and inspection of property and records to come to their own co