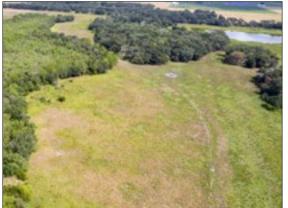

# Plant City Ranches 45 +/- Acres and Up to 340 +/- Acres

Experience the beautiful balance of lush pasture, large ponds, and native oaks on this 340 +/- acres; offered in four parcels consisting of a 62 +/- acre, 114 +/- acre, 119+/- acre, and 45 +/- acre tracts.

Beautiful Balance of Lush Pasture, Large Ponds, and Native Oaks!

©2019 Fischbach Land Company, All Rights Reserved Worldwide. Information provided on properties is as accurate as possible. Fischbach Land Company does not guarantee the accuracy thereof. All parties shall conduct their own due diligence, information research, and inspection of property and records to come to their own co

Large Majestic Oak Trees Cluster the Landscape