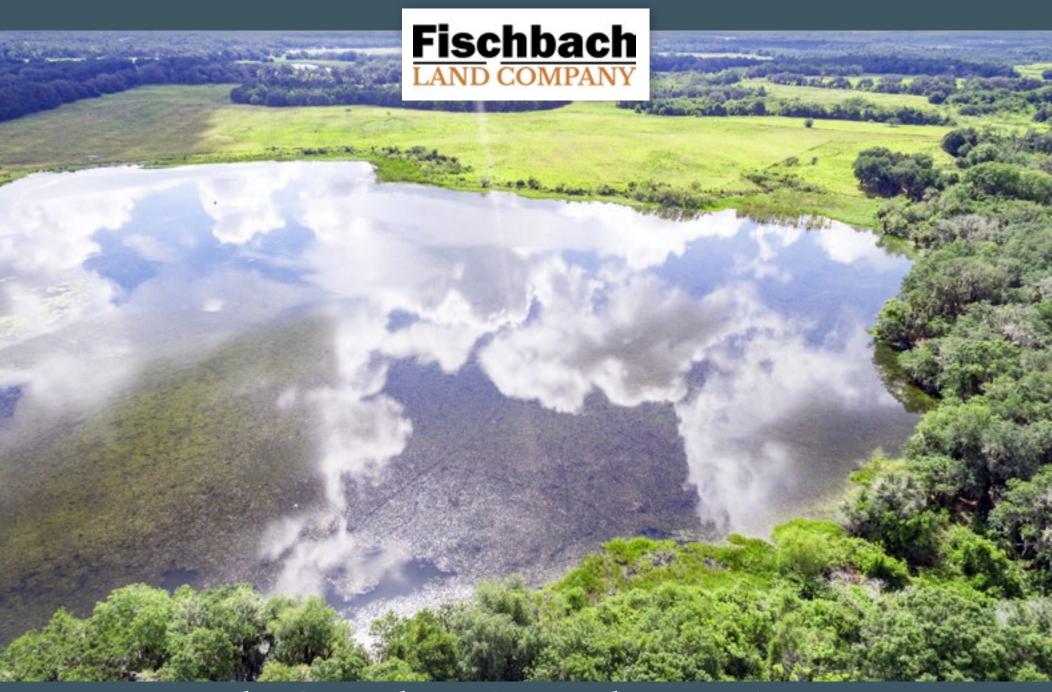

# Plant City Ranches 45 +/- Acres and Up to 340 +/- Acres

Experience the beautiful balance of lush pasture, large ponds, and native oaks on this 340 +/- acres; offered in four parcels consisting of a 62 +/- acre, 114 +/- acre, 119+/- acre, and 45 +/- acre tracts.

Beautiful Balance of Lush Pasture, Large Ponds, and Native Oaks!

©2019 Fischbach Land Company, All Rights Reserved Worldwide. Information provided on properties is as accurate as possible. Fischbach Land Company does not guarantee the accuracy thereof. All parties shall conduct their own due diligence, information research, and inspection of property and records to come to their own co