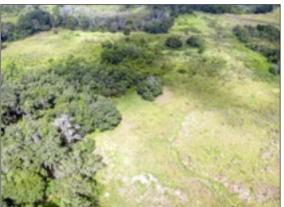

Large Majestic Oak Trees Cluster the Landscape

### Parcel D / 119 +/- Acres

Sale price: \$1,071,000 Price per acre: \$9,000 Acreage: 119 +/- Acres

Property Address: 0 Old Hopewell Road, Plant City, FL 33567

Road Frontage: 1,795 +/- Feet on Old Hopewell Road