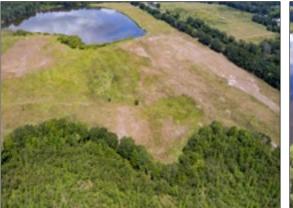

# Plant City Ranches 45 +/- Acres and Up to 340 +/- Acres

Experience the beautiful balance of lush pasture, large ponds, and native oaks on this 340 +/- acres; offered in four parcels consisting of a 62 +/- acre, 114 +/- acre, 119+/- acre, and 45 +/- acre tracts.

Beautiful Balance of Lush Pasture, Large Ponds, and Native Oaks!

©2019 Fischbach Land Company, All Rights Reserved Worldwide. Information provided on properties is as accurate as possible. Fischbach Land Company does not guarantee the accuracy thereof. All parties shall conduct their own due diligence, information research, and inspection of property and records to come to their own co