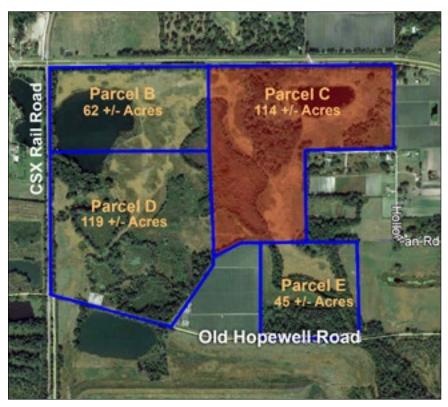

Property Types: Residential Lots, Recreational, Agricultural/Farm

**County:** Hillsborough

Acreage: 45 +/- to Up to 340 +/- acres total (option to purchase all or in

divided parcels)

Sale Prices:

| Parcel | Acres | Sale Price  | Price/Acre   |
|--------|-------|-------------|--------------|
| В      | 62    | \$ 815,000  | \$ 13,145.16 |
| С      | 114   | \$1,254,000 | \$ 11,000    |
| D      | 119   | \$1,071,000 | \$ 9,000     |
| E      | 45    | \$ 495,000  | \$ 11,000    |

#### Great Potential with 340 +/- Acres Zoned PD!

340 Contiguous Acres Offered as Whole or in 4 Parcels: 62, 114, 119, and 45 +/- Acres

Located in Area of Explosive Growth that is Expanding into Brandon and Plant City!

## *Parcel B / 62 +/- Acres*

Sale price: \$815,000Price per acre: \$13,145.16Acreage: 62 +/- Acres

Property Address: 0 State Road 60 E, Plant City, FL 33567

• Road Frontage: 2,335 +/- Feet on State Road 60

### Parcel C / 114 +/- Acres

Sale price: \$1,254,000Price per acre: \$11,000Acreage: 114 +/- Acres

Property Address: 0 State Road 60 E, Plant City, FL 33567

Road Frontage: 2,640 +/- Feet +/- on State Road 60

### Parcel D / 119 +/- Acres

Sale price: \$1,071,000 Price per acre: \$9,000 Acreage: 119 +/- Acres

Property Address: 0 Old Hopewell Road, Plant City, FL 33567

Road Frontage: 1,795 +/- Feet on Old Hopewell Road

### Parcel E / 45 +/- Acres

Sale price: \$495,000 Price per acre: \$11,000 Acreage: 45 +/- Acres

Property Address: 0 Old Hopewell Road, Plant City, FL 33567

Road Frontage: 1,438 +/- Feet on Old Hopewell Road