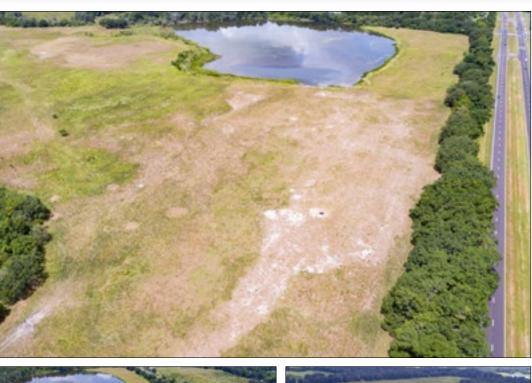

## *Parcel B / 62 +/- Acres*

Sale price: \$815,000Price per acre: \$13,145.16Acreage: 62 +/- Acres

Property Address: 0 State Road 60 E, Plant City, FL 33567

• Road Frontage: 2,335 +/- Feet on State Road 60