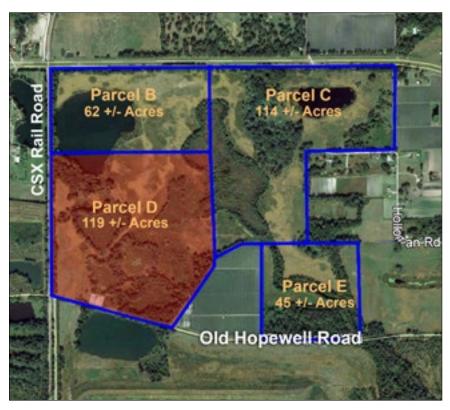

# Plant City Ranches 45 +/- Acres and Up to 340 +/- Acres

Experience the beautiful balance of lush pasture, large ponds, and native oaks on this 340 +/- acres; offered in four parcels consisting of a 62 +/- acre, 114 +/- acre, 119+/- acre, and 45 +/- acre tracts.

Property Types: Residential Lots, Recreational, Agricultural/Farm

**County:** Hillsborough

Acreage: 45 +/- to Up to 340 +/- acres total (option to purchase all or in

divided parcels)

Sale Prices:

| Parcel | Acres | Sale Price  | Price/Acre   |
|--------|-------|-------------|--------------|
| В      | 62    | \$ 815,000  | \$ 13,145.16 |
| С      | 114   | \$1,254,000 | \$ 11,000    |
| D      | 119   | \$1,071,000 | \$ 9,000     |
| E      | 45    | \$ 495,000  | \$ 11,000    |

#### Great Potential with 340 +/- Acres Zoned PD!

340 Contiguous Acres Offered as Whole or in 4 Parcels: 62, 114, 119, and 45 +/- Acres

Located in Area of Explosive Growth that is Expanding into Brandon and Plant City!

## *Parcel B / 62 +/- Acres*

Sale price: \$815,000Price per acre: \$13,145.16Acreage: 62 +/- Acres

Property Address: 0 State Road 60 E, Plant City, FL 33567

• Road Frontage: 2,335 +/- Feet on State Road 60

### Parcel C / 114 +/- Acres

Sale price: \$1,254,000Price per acre: \$11,000Acreage: 114 +/- Acres

Property Address: 0 State Road 60 E, Plant City, FL 33567

Road Frontage: 2,640 +/- Feet +/- on State Road 60

### Parcel D / 119 +/- Acres

Sale price: \$1,071,000 Price per acre: \$9,000 Acreage: 119 +/- Acres

Property Address: 0 Old Hopewell Road, Plant City, FL 33567

Road Frontage: 1,795 +/- Feet on Old Hopewell Road

### Parcel E / 45 +/- Acres

Sale price: \$495,000 Price per acre: \$11,000 Acreage: 45 +/- Acres

Property Address: 0 Old Hopewell Road, Plant City, FL 33567

Road Frontage: 1,438 +/- Feet on Old Hopewell Road