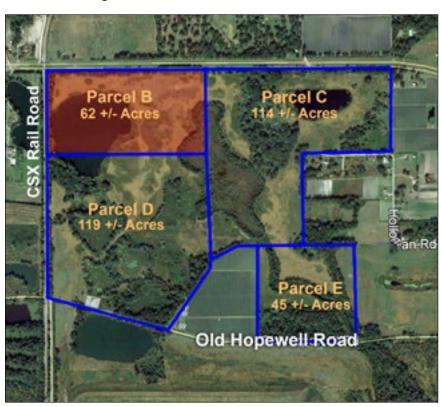

## *Parcel B / 62 +/- Acres*

Sale price: \$815,000Price per acre: \$13,145.16Acreage: 62 +/- Acres

Property Address: 0 State Road 60 E, Plant City, FL 33567

• Road Frontage: 2,335 +/- Feet on State Road 60