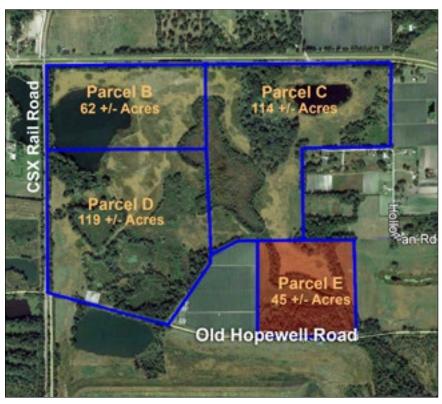

# Plant City Ranches 45 +/- Acres and Up to 340 +/- Acres

Experience the beautiful balance of lush pasture, large ponds, and native oaks on this 340 +/- acres; offered in four parcels consisting of a 62 +/- acre, 114 +/- acre, 119+/- acre, and 45 +/- acre tracts.

Property Types: Residential Lots, Recreational, Agricultural/Farm

**County:** Hillsborough

Acreage: 45 +/- to Up to 340 +/- acres total (option to purchase all or in

divided parcels)

Sale Prices:

| Parcel | Acres | Sale Price  | Price/Acre   |
|--------|-------|-------------|--------------|
| В      | 62    | \$ 815,000  | \$ 13,145.16 |
| С      | 114   | \$1,254,000 | \$ 11,000    |
| D      | 119   | \$1,071,000 | \$ 9,000     |
| E      | 45    | \$ 495,000  | \$ 11,000    |

#### Great Potential with 340 +/- Acres Zoned PD!

340 Contiguous Acres Offered as Whole or in 4 Parcels: 62, 114, 119, and 45 +/- Acres

Located in Area of Explosive Growth that is Expanding into Brandon and Plant City!

## *Parcel B / 62 +/- Acres*

Sale price: \$815,000Price per acre: \$13,145.16Acreage: 62 +/- Acres

Property Address: 0 State Road 60 E, Plant City, FL 33567

• Road Frontage: 2,335 +/- Feet on State Road 60

### Parcel C / 114 +/- Acres

Sale price: \$1,254,000Price per acre: \$11,000Acreage: 114 +/- Acres

Property Address: 0 State Road 60 E, Plant City, FL 33567

Road Frontage: 2,640 +/- Feet +/- on State Road 60

### Parcel D / 119 +/- Acres

Sale price: \$1,071,000 Price per acre: \$9,000 Acreage: 119 +/- Acres

Property Address: 0 Old Hopewell Road, Plant City, FL 33567

Road Frontage: 1,795 +/- Feet on Old Hopewell Road

### Parcel E / 45 +/- Acres

Sale price: \$495,000 Price per acre: \$11,000 Acreage: 45 +/- Acres

Property Address: 0 Old Hopewell Road, Plant City, FL 33567

Road Frontage: 1,438 +/- Feet on Old Hopewell Road