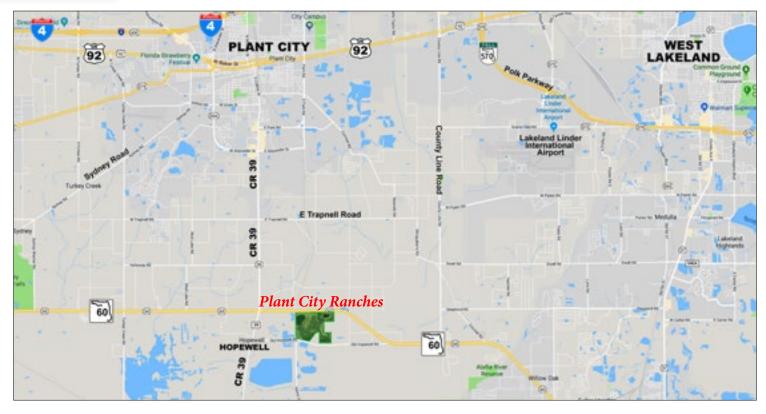

### Directions to Property from I-4:

- Take Exit 21 for SR-39A South toward Plant City
- Keep straight onto N Alexander Street (2.6 mi)
- Turn right onto SR-39 S / James L Redman Pkwy (3.4 mi)
- Bear left and then turn left onto SR-60 E
- Property is located at the SE side of the CR 39 / SR 60 intersection
- Look for signs

## High Growth Area of Expanding Brandon to the East and Plant City to the South