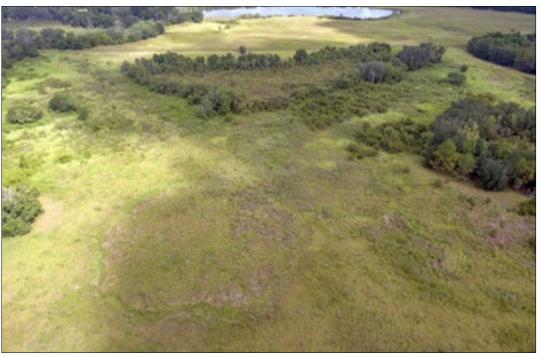

# Plant City Ranches 45 +/- Acres and Up to 340 +/- Acres

Experience the beautiful balance of lush pasture, large ponds, and native oaks on this 340 +/- acres; offered in four parcels consisting of a 62 +/- acre, 114 +/- acre, 119+/- acre, and 45 +/- acre tracts.

Open Pasture Areas with Large Oak Tree Buffers