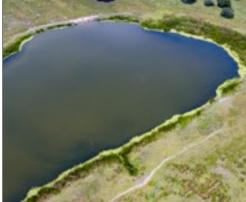

# Plant City Ranches 45 +/- Acres and Up to 340 +/- Acres

Experience the beautiful balance of lush pasture, large ponds, and native oaks on this 340 +/- acres; offered in four parcels consisting of a 62 +/- acre, 114 +/- acre, 119+/- acre, and 45 +/- acre tracts.

Beautiful Large Lake Makes an Aesthetically Pleasing Residential Development