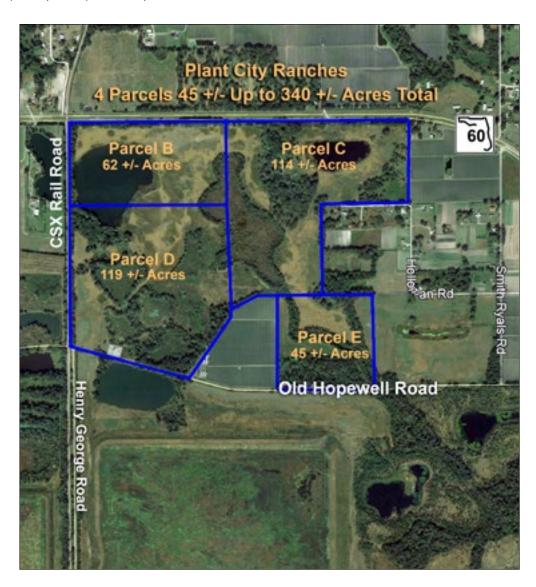

# Plant City Ranches 45 +/- Acres and Up to 340 +/- Acres

Experience the beautiful balance of lush pasture, large ponds, and native oaks on this 340 +/- acres; offered in four parcels consisting of a 62 +/- acre, 114 +/- acre, 119+/- acre, and 45 +/- acre tracts.

Property Types: Residential Lots, Recreational, Agricultural/Farm

**County:** Hillsborough

Acreage: 45 +/- to Up to 340 +/- acres total (option to purchase all or in

divided parcels)

Sale Prices:

| Parcel | Acres | Sale Price  | Price/Acre   |
|--------|-------|-------------|--------------|
| В      | 62    | \$ 815,000  | \$ 13,145.16 |
| С      | 114   | \$1,254,000 | \$ 11,000    |
| D      | 119   | \$1,071,000 | \$ 9,000     |
| E      | 45    | \$ 495,000  | \$ 11,000    |

#### Great Potential with 340 +/- Acres Zoned PD!

340 Contiguous Acres Offered as Whole or in 4 Parcels: 62, 114, 119, and 45 +/- Acres

Located in Area of Explosive Growth that is Expanding into Brandon and Plant City!