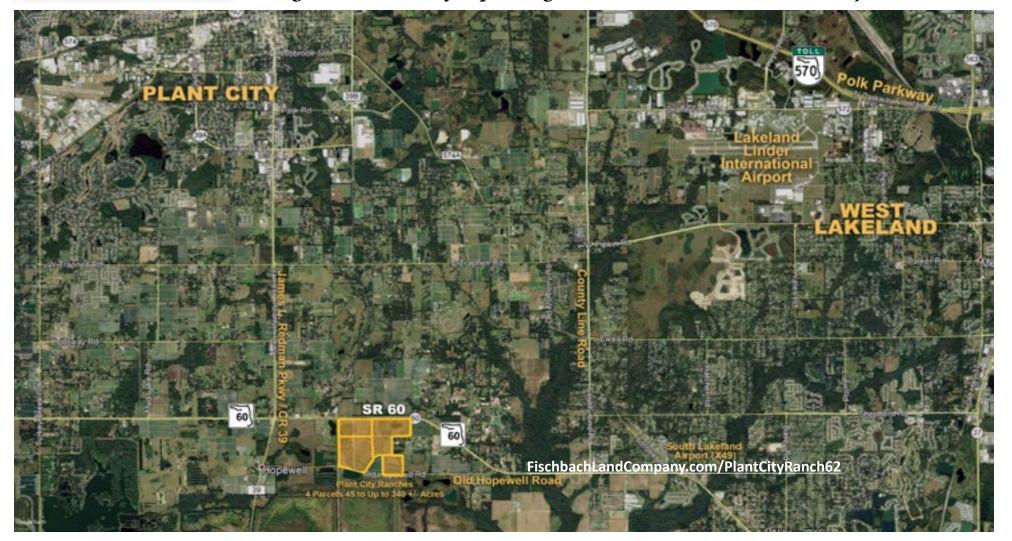

## High Growth Area of Expanding Brandon to the East and Plant City to the South

## Minutes to I-4, Tampa, Brandon, Plant City and Lakeland!

#### Great Potential with 340 +/- Acres Zoned PD!

340 Contiguous Acres Offered as Whole or in 4 Parcels: 62, 114, 119, and 45 +/- Acres

Located in Area of Explosive Growth that is Expanding into Brandon and Plant City!