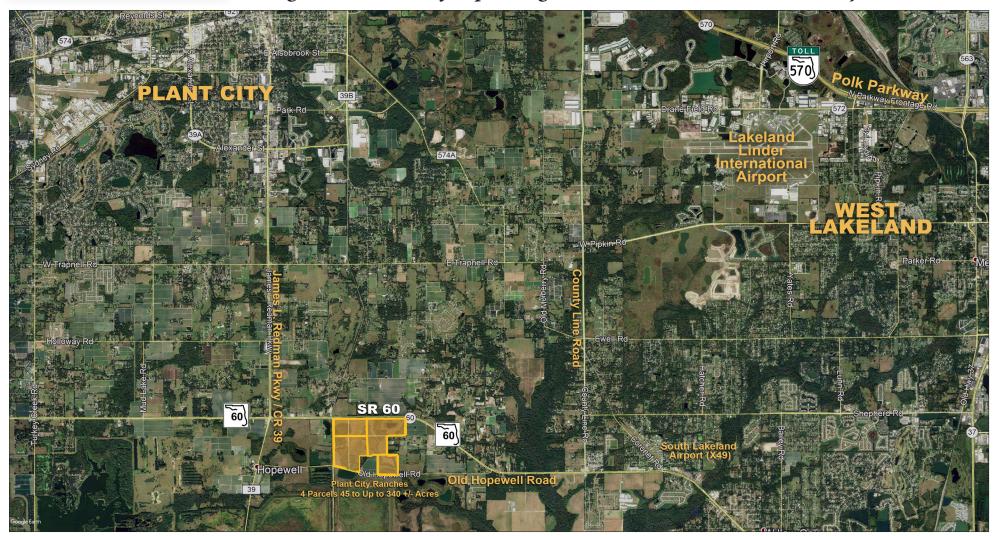

### Great Potential with 327 +/- Acres Zoned PD!

327 Contiguous Acres Offered as Whole or in 4 Parcels: 62, 114, 106, and 45 +/- Acres

Located in Area of Explosive Growth that is Expanding into Brandon and Plant City!

## High Growth Area of Expanding Brandon to the East and Plant City to the South

Fischbach Land Company 510 Vonderburg Dr., Suite 208 Brandon, FL 33511 813-540-1000

# Minutes to I-4, Tampa, Brandon, Plant City and Lakeland!

Fischbach Land Company 510 Vonderburg Dr., Suite 208 Brandon, FL 33511 813-540-1000