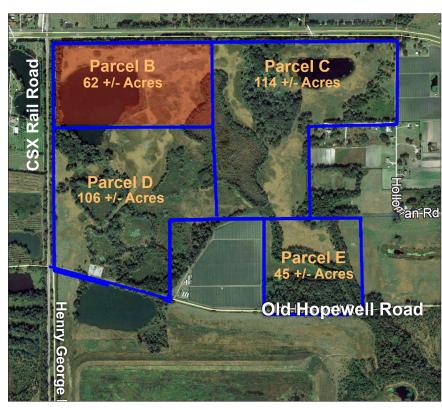

## *Parcel B / 62 +/- Acres*

Sale price: \$815,000Price per acre: \$13,145.16Acreage: 62 +/- Acres

• Property Address: 0 State Road 60 E, Plant City, FL 33567

• Road Frontage: 2,335 +/- Feet on State Road 60

Beautiful Balance of Lush Pasture, Large Ponds, and Native Oaks!

Fischbach Land Company 510 Vonderburg Dr., Suite 208 Brandon, FL 33511 813-540-1000

FischbachLandCompany.com/PlantCityRanch62