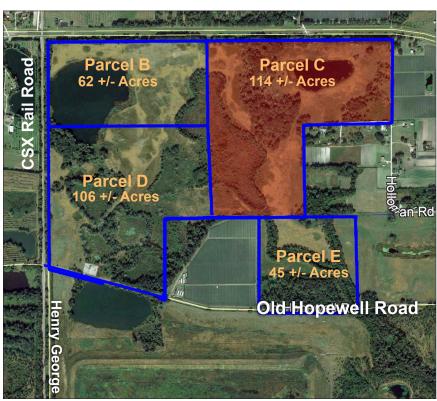

Property Types: Residential Lots, Recreational, Agricultural/Farm

County: Hillsborough

Acreage: 45 +/- to Up to 327 +/- acres total (option to purchase all or in

divided parcels)

**Sale Prices:** 

| Parcel | Acres | Sale Price  | Price/Acre   |
|--------|-------|-------------|--------------|
| В      | 62    | \$ 815,000  | \$ 13,145.16 |
| С      | 114   | \$1,254,000 | \$ 11,000    |
| D      | 106   | \$ 954,000  | \$ 9,000     |
| E      | 45    | \$ 495,000  | \$ 11,000    |

### Great Potential with 327 +/- Acres Zoned PD!

327 Contiguous Acres Offered as Whole or in 4 Parcels: 62, 114, 106, and 45 +/- Acres

Located in Area of Explosive Growth that is Expanding into Brandon and Plant City!

## *Parcel B / 62 +/- Acres*

Sale price: \$815,000Price per acre: \$13,145.16Acreage: 62 +/- Acres

• Property Address: 0 State Road 60 E, Plant City, FL 33567

• Road Frontage: 2,335 +/- Feet on State Road 60

### Parcel C / 114 +/- Acres

Sale price: \$1,254,000Price per acre: \$11,000Acreage: 114 +/- Acres

Property Address: 0 State Road 60 E, Plant City, FL 33567
Road Frontage: 2,640 +/- Feet +/- on State Road 60

### Parcel D / 106 +/- Acres

Sale price: \$954,000Price per acre: \$9,000Acreage: 106 +/- Acres

• Property Address: 0 Old Hopewell Road, Plant City, FL 33567

• Road Frontage: 1,795 +/- Feet on Old Hopewell Road

#### Parcel E / 45 +/- Acres

Sale price: \$495,000Price per acre: \$11,000Acreage: 45 +/- Acres

• Property Address: 0 Old Hopewell Road, Plant City, FL 33567

• Road Frontage: 1,438 +/- Feet on Old Hopewell Road