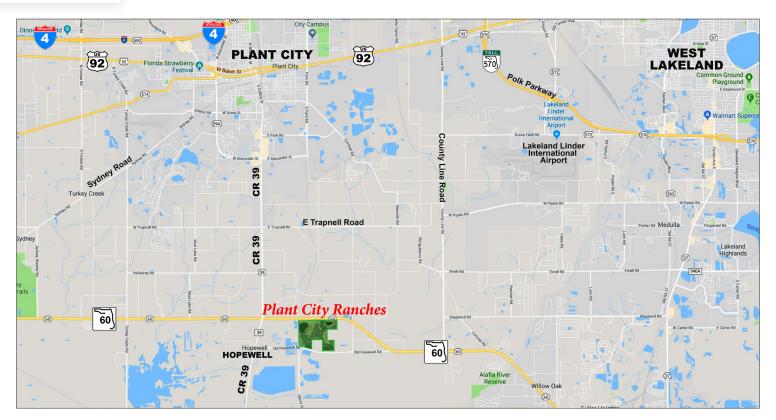

#### Directions to Property from I-4:

- Take Exit 21 for SR-39A South toward Plant City
- Keep straight onto N Alexander Street (2.6 mi)
- Turn right onto SR-39 S / James L Redman Pkwy (3.4 mi)
- Bear left and then turn left onto SR-60 E
- Property is located at the SE side of the CR 39 / SR 60 intersection
- Look for signs

# Minutes to I-4, Tampa, Brandon, Plant City and Lakeland!

Fischbach Land Company 510 Vonderburg Dr., Suite 208 Brandon, FL 33511 813-540-1000