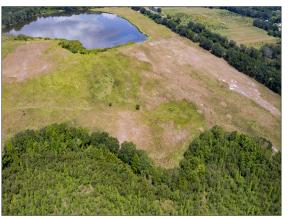

\*\*Reed Fischbach • 813-540-1000 reed@fischbachlandcompany.com

\*\*Blaise Lelaulu • 813-600-9131 blaise@fischbachlandcompany.com

Experience the beautiful balance of lush pasture, large ponds, and native oaks on this 327 +/- acres; offered in four parcels consisting of a 62 +/- acre, 114 +/- acre, 106+/- acre, and 45 +/- acre tracts.

### Great Potential with 327 +/- Acres Zoned PD!

327 Contiguous Acres Offered as Whole or in 4 Parcels: 62, 114, 106, and 45 +/- Acres

Located in Area of Explosive Growth that is Expanding into Brandon and Plant City!

Beautiful Balance of Lush Pasture, Large Ponds, and Native Oaks!

Fischbach Land Company 510 Vonderburg Dr., Suite 208 Brandon, FL 33511 813-540-1000

FischbachLandCompany.com/PlantCityRanch62