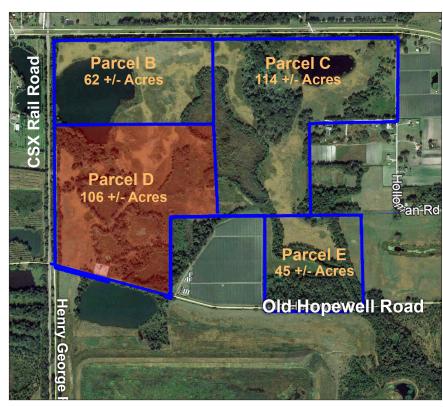

Property Types: Residential Lots, Recreational, Agricultural/Farm

County: Hillsborough

Acreage: 45 +/- to Up to 327 +/- acres total (option to purchase all or in

divided parcels)

**Sale Prices:** 

| Parcel | Acres | Sale Price  | Price/Acre   |
|--------|-------|-------------|--------------|
| В      | 62    | \$ 815,000  | \$ 13,145.16 |
| С      | 114   | \$1,254,000 | \$ 11,000    |
| D      | 106   | \$ 954,000  | \$ 9,000     |
| E      | 45    | \$ 495,000  | \$ 11,000    |

### Great Potential with 327 +/- Acres Zoned PD!

327 Contiguous Acres Offered as Whole or in 4 Parcels: 62, 114, 106, and 45 +/- Acres

Located in Area of Explosive Growth that is Expanding into Brandon and Plant City!

## *Parcel B / 62 +/- Acres*

Sale price: \$815,000Price per acre: \$13,145.16Acreage: 62 +/- Acres

• Property Address: 0 State Road 60 E, Plant City, FL 33567

• Road Frontage: 2,335 +/- Feet on State Road 60

### Parcel C / 114 +/- Acres

Sale price: \$1,254,000Price per acre: \$11,000Acreage: 114 +/- Acres

Property Address: 0 State Road 60 E, Plant City, FL 33567
Road Frontage: 2,640 +/- Feet +/- on State Road 60

### Parcel D / 106 +/- Acres

Sale price: \$954,000Price per acre: \$9,000Acreage: 106 +/- Acres

• Property Address: 0 Old Hopewell Road, Plant City, FL 33567

• Road Frontage: 1,795 +/- Feet on Old Hopewell Road

#### Parcel E / 45 +/- Acres

Sale price: \$495,000Price per acre: \$11,000Acreage: 45 +/- Acres

• Property Address: 0 Old Hopewell Road, Plant City, FL 33567

• Road Frontage: 1,438 +/- Feet on Old Hopewell Road