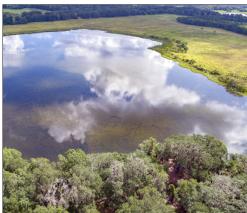

Property Address: 0 State Road 60 E, Plant City, Florida 33567

Road Frontages: SR 60, Old Hopewell Road

**Grass Types:** Bahia mix

Fencing: Perimeter cattle fencing

Water by: Well required
Water on Site: Large ponds
Septic by: Septic required

Beautiful Large Lake Makes an Aesthetically Pleasing Residential Development

Fischbach Land Company 510 Vonderburg Dr., Suite 208 Brandon, FL 33511 813-540-1000

FischbachLandCompany.com/PlantCityRanch114