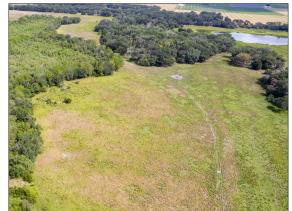

### Parcel D / 106 +/- Acres

Sale price: \$954,000Price per acre: \$9,000Acreage: 106 +/- Acres

• Property Address: 0 Old Hopewell Road, Plant City, FL 33567

• Road Frontage: 1,795 +/- Feet on Old Hopewell Road

Large Majestic Oak Trees Cluster the Landscape

Fischbach Land Company 510 Vonderburg Dr., Suite 208 Brandon, FL 33511 **813-540-1000** 

FischbachLandCompany.com/PlantCityRanch106