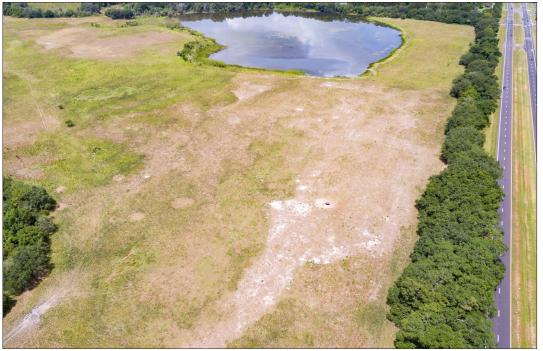

### Parcel C / 114 +/- Acres

Sale price: \$1,254,000Price per acre: \$11,000Acreage: 114 +/- Acres

Property Address: 0 State Road 60 E, Plant City, FL 33567
Road Frontage: 2,640 +/- Feet +/- on State Road 60

Beautiful Large Lake Makes an Aesthetically Pleasing Residential Development

Fischbach Land Company 510 Vonderburg Dr., Suite 208 Brandon, FL 33511 813-540-1000

FischbachLandCompany.com/PlantCityRanch114