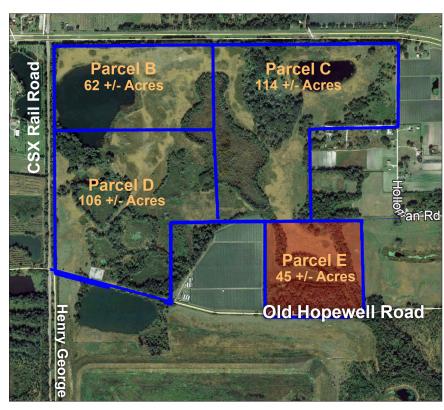

Property Types: Residential Lots, Recreational, Agricultural/Farm

County: Hillsborough

Acreage: 45 +/- to Up to 327 +/- acres total (option to purchase all or in

divided parcels)

**Sale Prices:** 

| Parcel | Acres | Sale Price  | Price/Acre   |
|--------|-------|-------------|--------------|
| В      | 62    | \$ 815,000  | \$ 13,145.16 |
| С      | 114   | \$1,254,000 | \$ 11,000    |
| D      | 106   | \$ 954,000  | \$ 9,000     |
| E      | 45    | \$ 495,000  | \$ 11,000    |

### Great Potential with 327 +/- Acres Zoned PD!

327 Contiguous Acres Offered as Whole or in 4 Parcels: 62, 114, 106, and 45 +/- Acres

Located in Area of Explosive Growth that is Expanding into Brandon and Plant City!