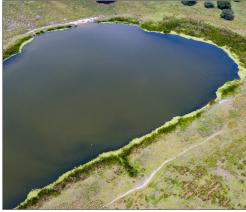

### Parcel C / 114 +/- Acres

Sale price: \$1,254,000Price per acre: \$11,000Acreage: 114 +/- Acres

Property Address: 0 State Road 60 E, Plant City, FL 33567
Road Frontage: 2,640 +/- Feet +/- on State Road 60

Beautiful Large Lake Makes an Aesthetically Pleasing Residential Development

Fischbach Land Company 510 Vonderburg Dr., Suite 208 Brandon, FL 33511 813-540-1000

FischbachLandCompany.com/PlantCityRanch114