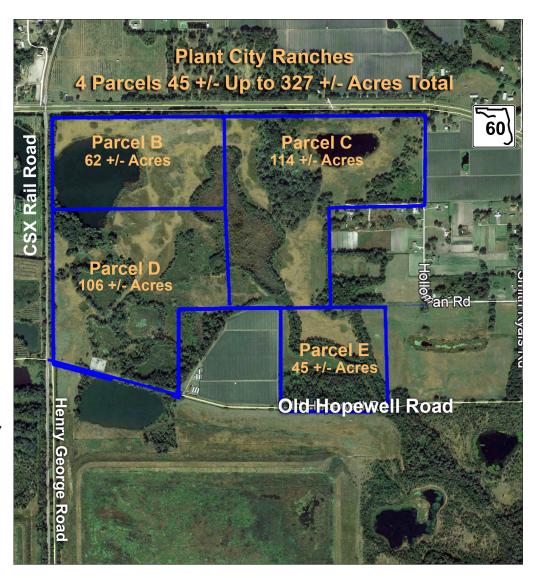

Property Types: Residential Lots, Recreational, Agricultural/Farm

County: Hillsborough

Acreage: 45 +/- to Up to 327 +/- acres total (option to purchase all or in

divided parcels)

**Sale Prices:** 

| Parcel | Acres | Sale Price  | Price/Acre   |
|--------|-------|-------------|--------------|
| В      | 62    | \$ 815,000  | \$ 13,145.16 |
| С      | 114   | \$1,254,000 | \$ 11,000    |
| D      | 106   | \$ 954,000  | \$ 9,000     |
| E      | 45    | \$ 495,000  | \$ 11,000    |

### Great Potential with 327 +/- Acres Zoned PD!

327 Contiguous Acres Offered as Whole or in 4 Parcels: 62, 114, 106, and 45 +/- Acres

Located in Area of Explosive Growth that is Expanding into Brandon and Plant City!

## *Parcel B / 62 +/- Acres*

Sale price: \$815,000Price per acre: \$13,145.16Acreage: 62 +/- Acres

• Property Address: 0 State Road 60 E, Plant City, FL 33567

• Road Frontage: 2,335 +/- Feet on State Road 60

### Parcel C / 114 +/- Acres

Sale price: \$1,254,000Price per acre: \$11,000Acreage: 114 +/- Acres

Property Address: 0 State Road 60 E, Plant City, FL 33567
Road Frontage: 2,640 +/- Feet +/- on State Road 60

### Parcel D / 106 +/- Acres

Sale price: \$954,000Price per acre: \$9,000Acreage: 106 +/- Acres

• Property Address: 0 Old Hopewell Road, Plant City, FL 33567

• Road Frontage: 1,795 +/- Feet on Old Hopewell Road

#### Parcel E / 45 +/- Acres

Sale price: \$495,000Price per acre: \$11,000Acreage: 45 +/- Acres

• Property Address: 0 Old Hopewell Road, Plant City, FL 33567

• Road Frontage: 1,438 +/- Feet on Old Hopewell Road