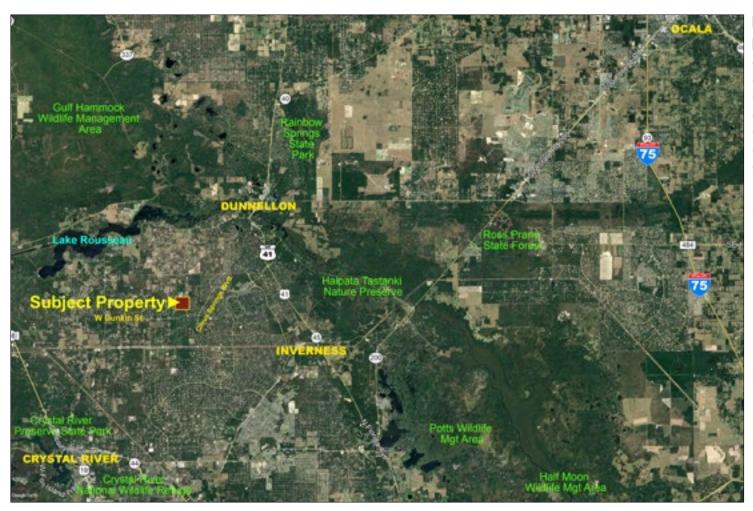

ary, just 10 +/- miles from the 24,000-acre Gulf Hammock Wildlife Management Area. This property is situated in proximity to several state parks and springs, as well as minutes from Lake Rousseau and Crystal River. The property is fully perimeter-fenced with barb cattle fence and field fence.

#### Citrus County Preserve Offered in 4 parcels (31,33,50,51) Acres, Dunnellon, FL

A great wildlife sanctuary, just 10 +/- miles from the 24,000-acre Gulf Hammock Wildlife Management Area. This property is situated in proximity to several state parks and springs, as well as minutes from Lake Rousseau and Crystal River.

## Directions to Property From US-98:

- Bear right onto Emerald Oaks Dr (2.9 miles)
- Turn left onto FL-495 / N Citrus Ave (1.6 miles)
- Turn right onto W Laura St (0.5 miles)
- Turn right onto Dunklin St (3.4 miles)
- Turn left onto N Farrington Dr (0.5 miles)
- Turn left onto W Gallagher St (0.1 miles)
- Drive to dead end, look for sign