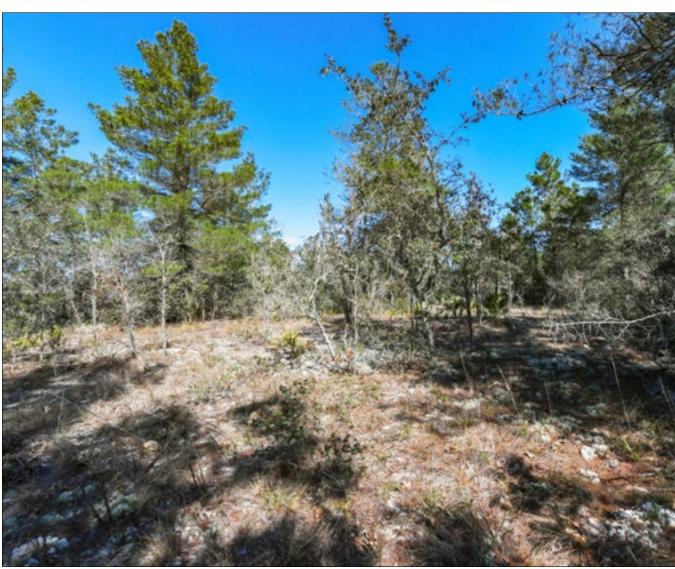

### Citrus County Preserve Offered in 4 parcels (31,33,50,51) Acres, Dunnellon, FL

Immerse yourself into the serenity of this densely wooded and private property located in Dunnellon, backing up to Citrus Springs. This property is being offered in 4 parcels, with the opportunity to purchase a 31 +/-, 33+/-, 50+/-, or 51+/- acre parcel. This land is heavily wooded and has a unique elevation change of up to 50 feet, providing a great wildlife sanctu-

ary, just 10 +/- miles from the 24,000-acre Gulf Hammock Wildlife Management Area. This property is situated in proximity to several state parks and springs, as well as minutes from Lake Rousseau and Crystal River. The property is fully perimeter-fenced with barb cattle fence and field fence.

# The Property is Fully Perimeter-Fenced with Barb Cattle Fence and Field Fence

**Fischbach Land Company** 510 Vonderburg Dr., Suite 208 Brandon, FL 33511 813-540-1000 ©2021 Fischbach Land Company, All Rights Reserved Worldwide. Information provided on properties is as accurate as possible. Fischbach Land Company does not guarantee the accuracy thereof. All parties shall conduct their own due diligence, information research, and inspection of property and records to come to their own conclusions.