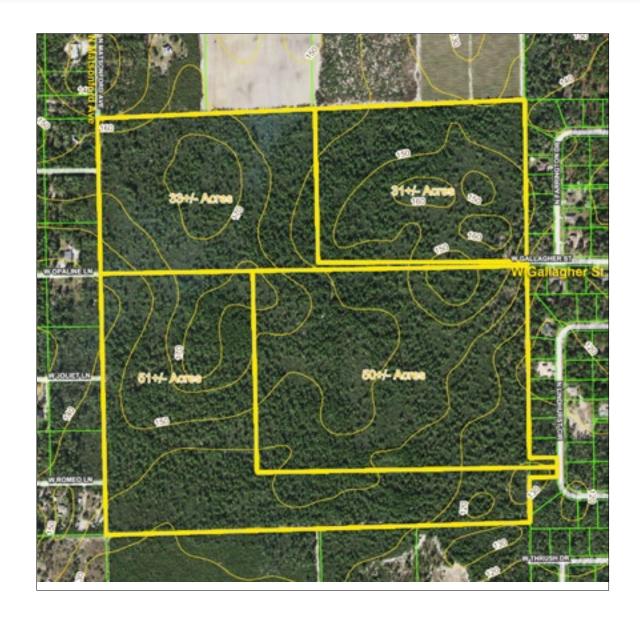

### Citrus County Preserve Offered in 4 parcels (31,33,50,51) Acres, Dunnellon, FL

Immerse yourself into the serenity of this densely wooded and private property located in Dunnellon, backing up to Citrus Springs. This property is being offered in 4 parcels, with the opportunity to purchase a 31 +/-, 33+/-, 50+/-, or 51+/- acre parcel. This land is heavily wooded and has a unique elevation change of up to 50 feet, providing a great wildlife sanctu-

Property Type: Vacant Land, Acreage Homesites, Estates, Recreational

County: Citrus
Sale Price:

33 +/- Acres: \$211,200 (\$6,400 per acre)

• 31 +/- Acres: \$198,000 (\$6,400 per acre) - SOLD

• 50 +/- Acres: \$320,000 (\$6,400 per acre) - UNDER CONTRACT

51 +/- Acres: \$326,400(\$6,400 per acre)

**Acreage:** 165+/- split into 4 parcels

**Property Address:** 0 W Gallagher St, Dunnellon, FL 34433 **Nearest Intersection:** W Gallagher St & N Farrington Dr

Road Frontage: 30+/- ft on W Gallagher St and 125+/- ft on N Lindhurst Circle

## **Contour Map**

Heavily Wooded and Has a Unique Elevation Change of Up To 50 Feet