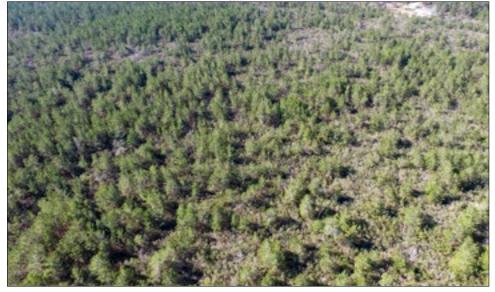

### Citrus County Preserve Offered in 4 parcels (31,33,50,51) Acres, Dunnellon, FL

Immerse yourself into the serenity of this densely wooded and private property located in Dunnellon, backing up to Citrus Springs. This property is being offered in 4 parcels, with the opportunity to purchase a 31 +/-, 33+/-, 50+/-, or 51+/- acre parcel. This land is heavily wooded and has a unique elevation change of up to 50 feet, providing a great wildlife sanctu-

ary, just 10 +/- miles from the 24,000-acre Gulf Hammock Wildlife Management Area. This property is situated in proximity to several state parks and springs, as well as minutes from Lake Rousseau and Crystal River. The property is fully perimeter-fenced with barb cattle fence and field fence.