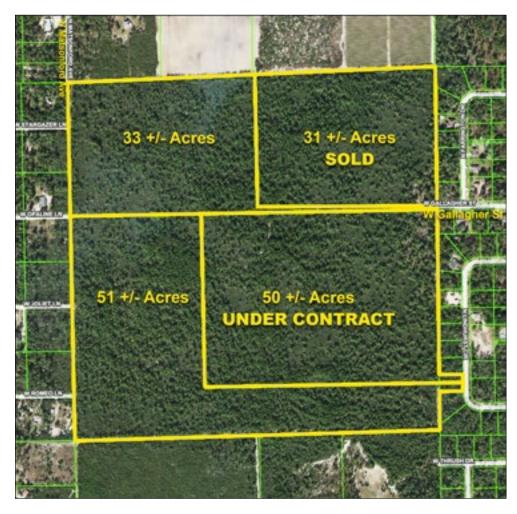

### Citrus County Preserve Offered in 4 parcels (31,33,50,51) Acres, Dunnellon, FL

Immerse yourself into the serenity of this densely wooded and private property located in Dunnellon, backing up to Citrus Springs. This property is being offered in 4 parcels, with the opportunity to purchase a 31 +/-, 33+/-, 50+/-, or 51+/- acre parcel. This land is heavily wooded and has a unique elevation change of up to 50 feet, providing a great wildlife sanctu-

Property Type: Vacant Land, Acreage Homesites, Estates, Recreational

County: Citrus
Sale Price:

33 +/- Acres: \$211,200 (\$6,400 per acre)

• 31 +/- Acres: \$198,000 (\$6,400 per acre) - SOLD

• 50 +/- Acres: \$320,000 (\$6,400 per acre) - UNDER CONTRACT

51 +/- Acres: \$326,400(\$6,400 per acre)

**Acreage:** 165+/- split into 4 parcels

**Property Address:** 0 W Gallagher St, Dunnellon, FL 34433 **Nearest Intersection:** W Gallagher St & N Farrington Dr

Road Frontage: 30+/- ft on W Gallagher St and 125+/- ft on N Lindhurst Circle