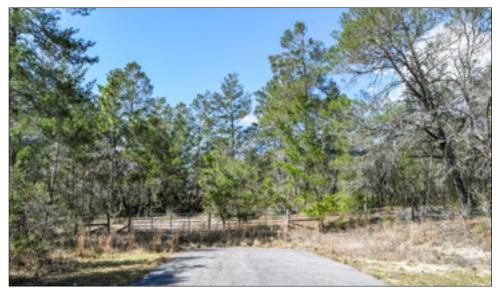

### Citrus County Preserve Offered in 4 parcels (31,33,50,51) Acres, Dunnellon, FL

Immerse yourself into the serenity of this densely wooded and private property located in Dunnellon, backing up to Citrus Springs. This property is being offered in 4 parcels, with the opportunity to purchase a 31 +/-, 33+/-, 50+/-, or 51+/- acre parcel. This land is heavily wooded and has a unique elevation change of up to 50 feet, providing a great wildlife sanctu-

ary, just 10 +/- miles from the 24,000-acre Gulf Hammock Wildlife Management Area. This property is situated in proximity to several state parks and springs, as well as minutes from Lake Rousseau and Crystal River. The property is fully perimeter-fenced with barb cattle fence and field fence.

# The Property is Fully Perimeter-Fenced with Barb Cattle Fence and Field Fence

**Fischbach Land Company** 510 Vonderburg Dr., Suite 208 Brandon, FL 33511 813-540-1000 ©2021 Fischbach Land Company, All Rights Reserved Worldwide. Information provided on properties is as accurate as possible. Fischbach Land Company does not guarantee the accuracy thereof. All parties shall conduct their own due diligence, information research, and inspection of property and records to come to their own conclusions.