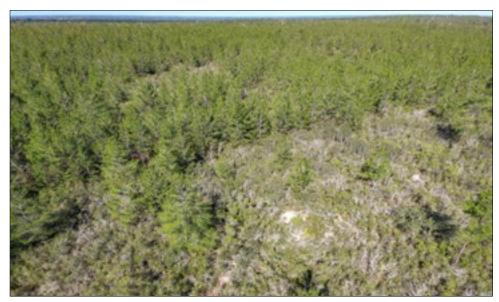

### Citrus County Preserve Offered in 4 parcels (31,33,50,51) Acres, Dunnellon, FL

Immerse yourself into the serenity of this densely wooded and private property located in Dunnellon, backing up to Citrus Springs. This property is being offered in 4 parcels, with the opportunity to purchase a 31 +/-, 33+/-, 50+/-, or 51+/- acre parcel. This land is heavily wooded and has a unique elevation change of up to 50 feet, providing a great wildlife sanctu-

ary, just 10 +/- miles from the 24,000-acre Gulf Hammock Wildlife Management Area. This property is situated in proximity to several state parks and springs, as well as minutes from Lake Rousseau and Crystal River. The property is fully perimeter-fenced with barb cattle fence and field fence.