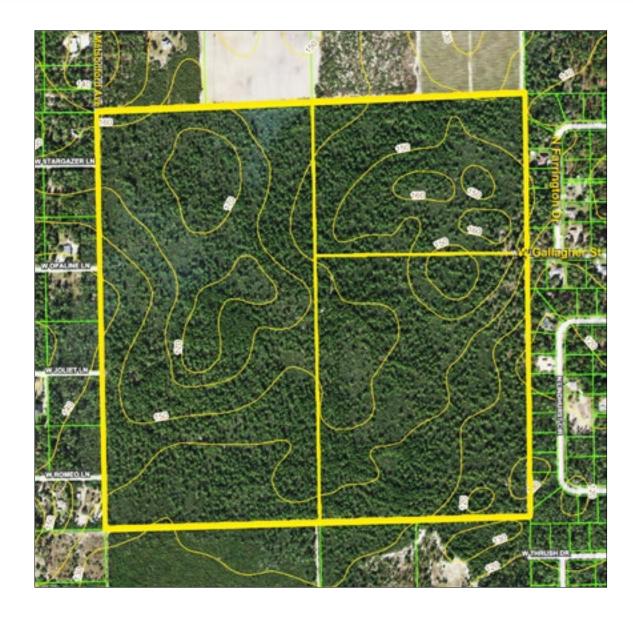

## **Contour** Map

Heavily Wooded and Has a Unique Elevation Change of Up To 50 Feet

Fischbach Land Company 510 Vonderburg Dr., Suite 208 Brandon, FL 33511 813-540-1000 FischbachLandCompany.com/CitrusCoPreserve