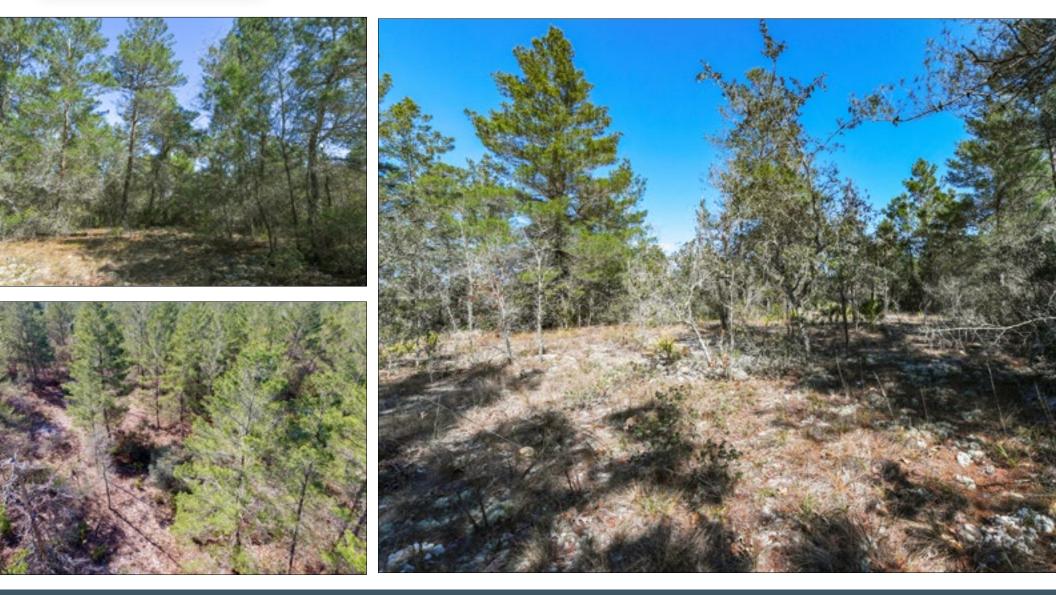

10 +/- miles from the 24,000-acre Gulf Hammock Wildlife Management Area. This property is situated in proximity to several state parks and springs, as well as minutes from Lake Rousseau and Crystal River. The property is fully perimeter-fenced with barb cattle fence and field fence and has multiple entrance points."

A great wildlife sanctuary, just 10 +/- miles from the 24,000-acre Gulf Hammock Wildlife Management Area. This property is situated in proximity to several state parks and springs, as well as minutes from Lake Rousseau and Crystal River.