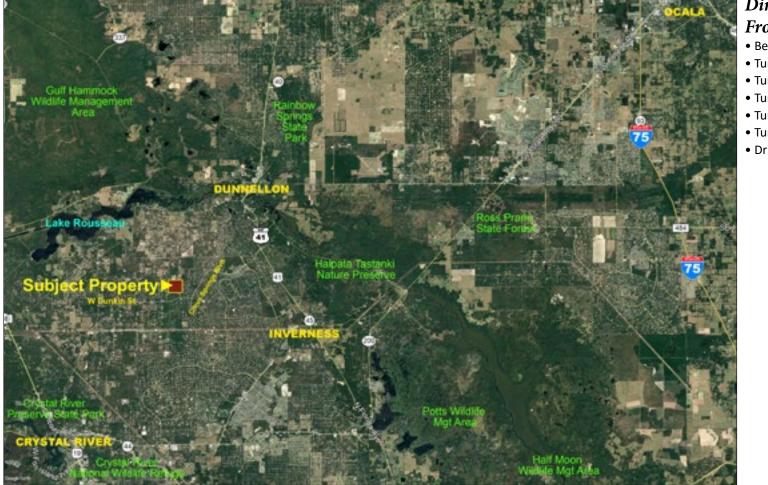

## **Directions to Property From US-98:**

- Bear right onto Emerald Oaks Dr (2.9 miles)
- Turn left onto FL-495 / N Citrus Ave (1.6 miles)
- Turn right onto W Laura St (0.5 miles)
- Turn right onto Dunklin St (3.4 miles)
- Turn left onto N Farrington Dr (0.5 miles)
- Turn left onto W Gallagher St (0.1 miles)
- Drive to dead end, look for sign