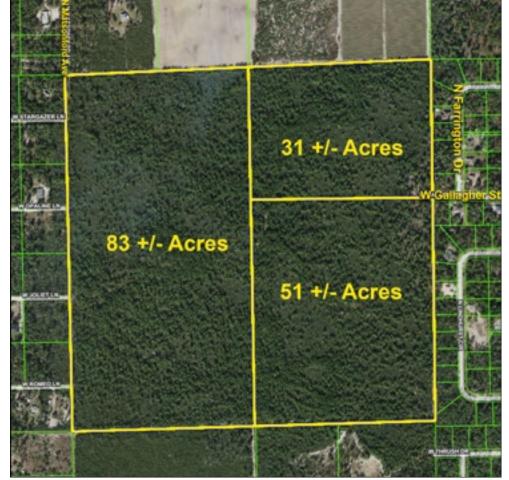

## Citrus County Preserve 165 +/- Acres, Dunnellon, Florida

Immerse yourself into the serenity of this 165 +/- acres located in Dunnellon, backing up to Citrus Springs. This property is being offered in 3 parcels as well, with the opportunity to purchase a 31 +/-, 51 +/-, or 83 +/- acre parcel individually. This land is heavily wooded and has a unique elevation change of up to 50 feet, providing a great wildlife sanctuary, just

Property Type: Vacant Land, Acreage Homesites, Estates, Recreational,

County: Citrus

Sale Price: \$1,056,000 total 165 +/- Acres or split into 3 individual parcels:

• 83+/- Acres

• \$531,200 (\$6,400 per acre)

- 51+/- Acres
  - \$326,400 (\$6,400 per acre)
- 31+/- Acres

• \$198,400 (\$6,400 per acre)

Property Uses: Recreational, Acreage Homesite/Estate

Acreage: 165 +/- acres total split into 3 parcels Property Address: 0 Matsonford Ave, Dunnellon, FL 34433 Nearest Intersection: W Gallagher St & N Farrington Dr Road Frontage: 60+/- ft on W Gallagher St and 25+/-ft on N Matsonford Ave Water By: Well required Sewer By: Septic required Electric By: Withlacoochee River Electric Cooperative Soil Types: Astatula Find Sand Fencing: Full perimeter barb wire & field fence Zoning: RUR MH (Rural Residential – MH Allowed) Future Land Use: RUR STR: 20-17-18 Parcel ID: 18E17S20 40000 Property Taxes: \$10,370.82 (for 165+/- acre parcel)