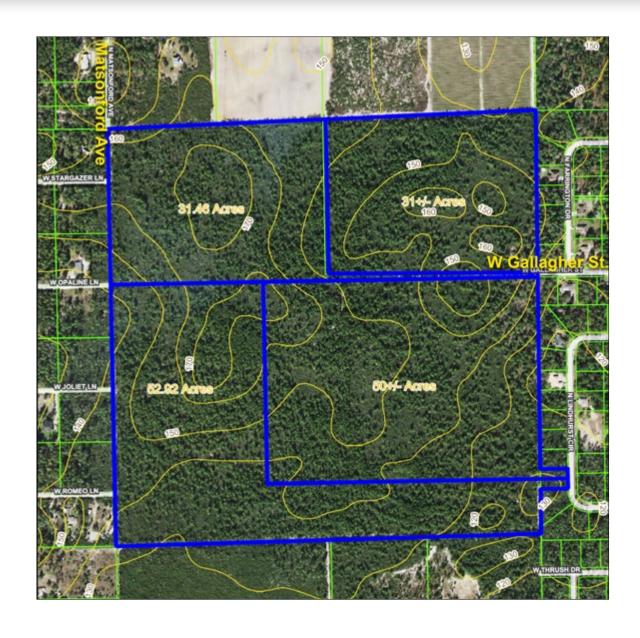

### Citrus County Preserve 31 +/- to 84 +/- acres, Dunnellon, FL

Immerse yourself into the serenity of this densely wooded and private property located in Dunnellon, backing up to Citrus Springs. This property is being offered in 2 parcels, with the opportunity to purchase a 31.46 or 52.92 acre parcel. This land is heavily wooded and has a unique elevation change of up to 50 feet, providing a great wildlife sanctuary, just 10

Property Type: Vacant Land, Acreage Homesites, Estates, Recreational

**County:** Citrus Sale Price:

31.13 Acres: SOLD 31.46 Acres: \$235,950 50.01 Acres: SOLD 52.92 Acres: \$396,900

Property Address: 0 W Gallagher St, Dunnellon, FL 34433 **Nearest Intersection:** W Gallagher St & N Farrington Dr

Road Frontage: 30ft on W Gallagher St (31.46 acres) & 62.5ft on N Lindhurst

Circle (52.92 acres) Water By: Well required **Sewer By:** Septic required

**Electric By:** Withlacoochee River Electric Cooperative

# **Contour Map**

Heavily Wooded and Has a Unique Elevation Change of Up To 50 Feet