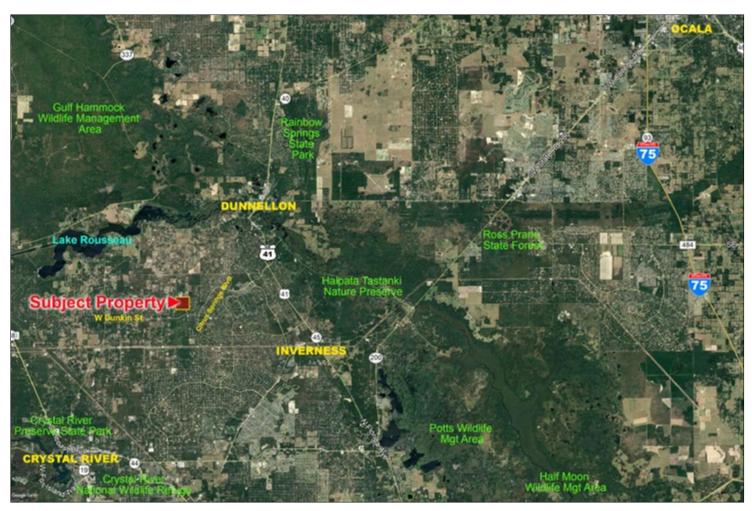

+/- miles from the 24,000-acre Gulf Hammock Wildlife Management Area. This property is situated in proximity to several state parks and springs, as well as minutes from Lake Rousseau and Crystal River. The property is fully perimeter-fenced with barb cattle fence and field fence.

#### Citrus County Preserve 31 +/- to 84 +/- acres, Dunnellon, FL

A great wildlife sanctuary, just 10 +/- miles from the 24,000-acre Gulf Hammock Wildlife Management Area. This property is situated in proximity to several state parks and springs, as well as minutes from Lake Rousseau and Crystal River.

# Directions to Property From US-98:

- Bear right onto Emerald Oaks Dr (2.9 miles)
- Turn left onto FL-495 / N Citrus Ave (1.6 miles)
- Turn right onto W Laura St (0.5 miles)
- Turn right onto Dunklin St (3.4 miles)
- Turn left onto N Farrington Dr (0.5 miles)
- Turn left onto W Gallagher St (0.1 miles)
- Drive to dead end, look for sign