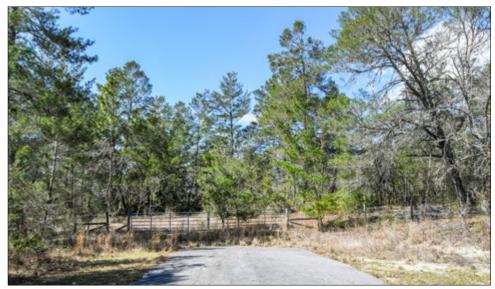

### Citrus County Preserve 31 +/- to 84 +/- acres, Dunnellon, FL

Immerse yourself into the serenity of this densely wooded and private property located in Dunnellon, backing up to Citrus Springs. This property is being offered in 2 parcels, with the opportunity to purchase a 31.46 or 52.92 acre parcel. This land is heavily wooded and has a unique elevation change of up to 50 feet, providing a great wildlife sanctuary, just 10

+/- miles from the 24,000-acre Gulf Hammock Wildlife Management Area. This property is situated in proximity to several state parks and springs, as well as minutes from Lake Rousseau and Crystal River. The property is fully perimeter-fenced with barb cattle fence and field fence.

### The Property is Fully Perimeter-Fenced with Barb Cattle Fence and Field Fence

Fischbach Land Company 510 Vonderburg Dr., Suite 208 Brandon, FL 33511 813-540-1000

 $\underline{Fischbach Land Company.com/Citrus CoPreserve}$ 