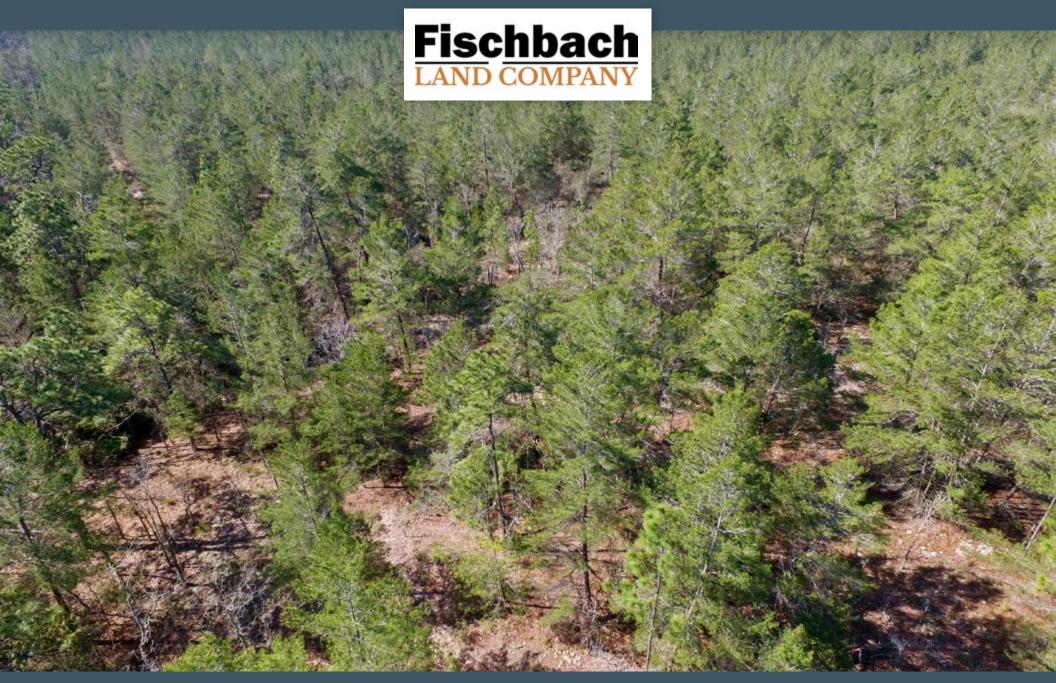

### Citrus County Preserve 31 +/- to 84 +/- acres, Dunnellon, FL

Immerse yourself into the serenity of this densely wooded and private property located in Dunnellon, backing up to Citrus Springs. This property is being offered in 2 parcels, with the opportunity to purchase a 31.46 or 52.92 acre parcel. This land is heavily wooded and has a unique elevation change of up to 50 feet, providing a great wildlife sanctuary, just 10

+/- miles from the 24,000-acre Gulf Hammock Wildlife Management Area. This property is situated in proximity to several state parks and springs, as well as minutes from Lake Rousseau and Crystal River. The property is fully perimeter-fenced with barb cattle fence and field fence.

### The Property is Fully Perimeter-Fenced with Barb Cattle Fence and Field Fence

Fischbach Land Company 510 Vonderburg Dr., Suite 208 Brandon, FL 33511 813-540-1000

 $\underline{Fischbach Land Company.com/Citrus CoPreserve}$ 