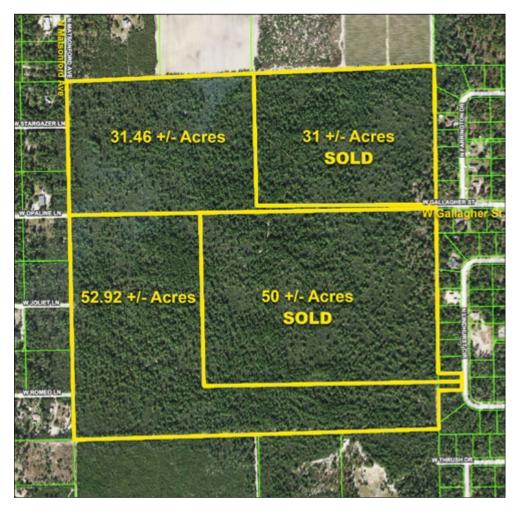

### Citrus County Preserve 31 +/- to 84 +/- acres, Dunnellon, FL

Immerse yourself into the serenity of this densely wooded and private property located in Dunnellon, backing up to Citrus Springs. This property is being offered in 2 parcels, with the opportunity to purchase a 31.46 or 52.92 acre parcel. This land is heavily wooded and has a unique elevation change of up to 50 feet, providing a great wildlife sanctuary, just 10

Property Type: Vacant Land, Acreage Homesites, Estates, Recreational

**County:** Citrus Sale Price:

31.13 Acres: SOLD 31.46 Acres: \$235,950 50.01 Acres: SOLD 52.92 Acres: \$396,900

Property Address: 0 W Gallagher St, Dunnellon, FL 34433 **Nearest Intersection:** W Gallagher St & N Farrington Dr

Road Frontage: 30ft on W Gallagher St (31.46 acres) & 62.5ft on N Lindhurst

Circle (52.92 acres) Water By: Well required **Sewer By:** Septic required

**Electric By:** Withlacoochee River Electric Cooperative