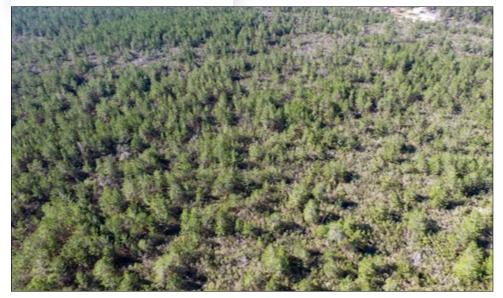

### Citrus County Preserve 31 +/- to 84 +/- acres, Dunnellon, FL

Immerse yourself into the serenity of this densely wooded and private property located in Dunnellon, backing up to Citrus Springs. This property is being offered in 2 parcels, with the opportunity to purchase a 31.46 or 52.92 acre parcel. This land is heavily wooded and has a unique elevation change of up to 50 feet, providing a great wildlife sanctuary, just 10

# **Contour Map**

Heavily Wooded and Has a Unique Elevation Change of Up To 50 Feet