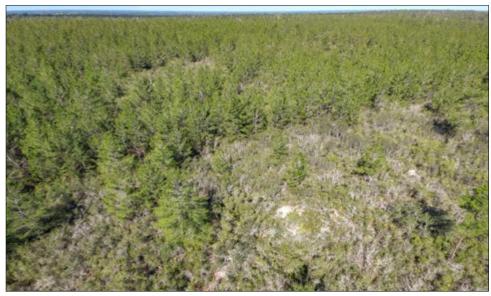

### Citrus County Preserve 31 +/- to 84 +/- acres, Dunnellon, FL

Immerse yourself into the serenity of this densely wooded and private property located in Dunnellon, backing up to Citrus Springs. This property is being offered in 2 parcels, with the opportunity to purchase a 31.46 or 52.92 acre parcel. This land is heavily wooded and has a unique elevation change of up to 50 feet, providing a great wildlife sanctuary, just 10

# **Contour Map**

Heavily Wooded and Has a Unique Elevation Change of Up To 50 Feet