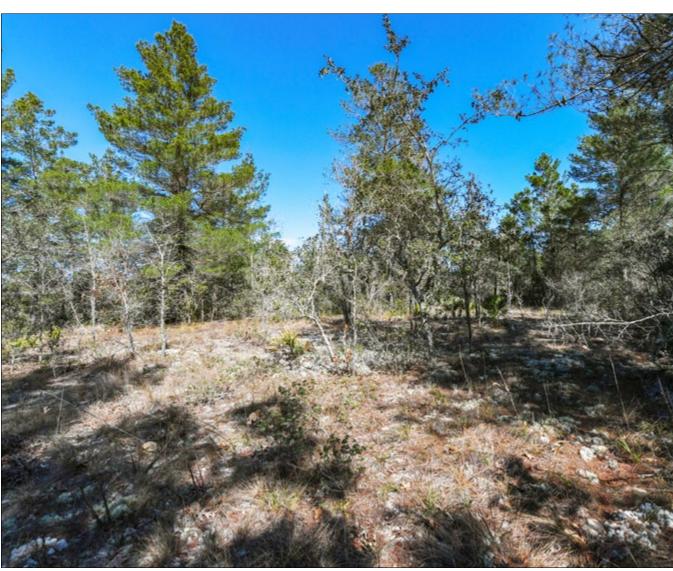

### Citrus County Preserve 31 +/- to 84 +/- acres, Dunnellon, FL

Immerse yourself into the serenity of this densely wooded and private property located in Dunnellon, backing up to Citrus Springs. This property is being offered in 2 parcels, with the opportunity to purchase a 31.46 or 52.92 acre parcel. This land is heavily wooded and has a unique elevation change of up to 50 feet, providing a great wildlife sanctuary, just 10

### The Property is Fully Perimeter-Fenced with Barb Cattle Fence and Field Fence

Fischbach Land Company 510 Vonderburg Dr., Suite 208 Brandon, FL 33511 813-540-1000

 $\underline{Fischbach Land Company.com/Citrus CoPreserve}$ 