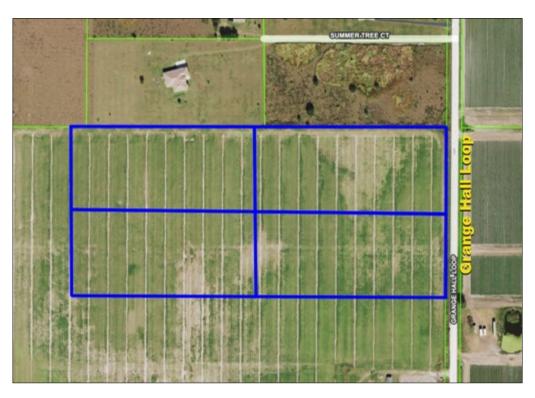

## Just 15-20 Minutes to I-75 Providing Convenient Access to Many Amenities! Close to US 301, Wimauma, and Sun City Center