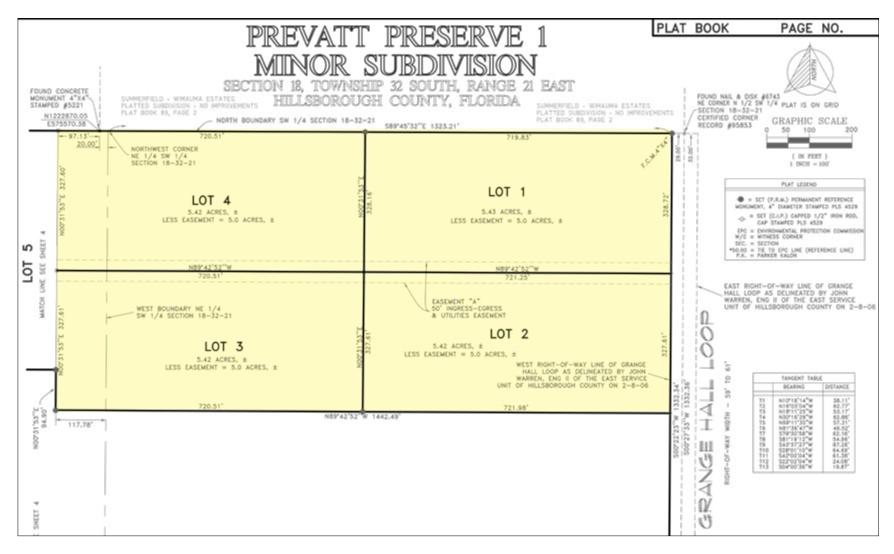

### Survey

Fischbach Land Company 510 Vonderburg Dr., Suite 208 Brandon, FL 33511 813-540-1000

County: Hillsborough

Property Type: Acreage Homesites, Estates, Vacant Land

Property Address: 17991 Grange Hall Loop, Wimauma, FL 33598

Nearest Intersection: SR 674 & Grange Hall Loop

Acreage: 5 +/- Acre Tracts (4 each)
Sale Price: \$225,000 each tract
Lot Dimensions: 328' x 721 each