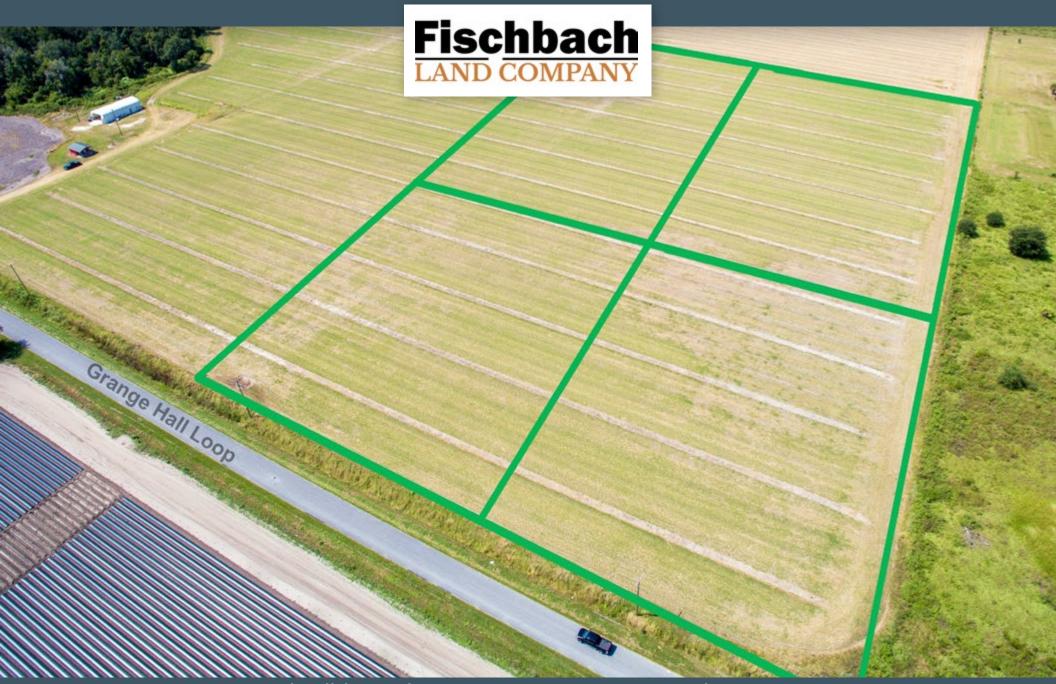

#### South Hillsborough Acreage Homesites, Estates, and Preserve, Wimauma, FL

Peaceful and conveniently-located 5-acre parcels in South Hillsborough County. This property features four 5-acre parcels, all high and dry, with plenty of space to spread out. Embrace the country life surrounded by large private land owners and thousands of acres of SWFWMD preserve land to the West. Just 15-20 minutes from I-75 providing convenient access to many amenities.

County: Hillsborough

Property Type: Acreage Homesites, Estates, Vacant Land

Property Address: 17991 Grange Hall Loop, Wimauma, FL 33598

Nearest Intersection: SR 674 & Grange Hall Loop

Acreage: 5 +/- Acre Tracts (4 each)
Sale Price: \$225,000 each tract
Lot Dimensions: 328' x 721 each

# Perfect for Estate, Country Acreage Homesites, or Family Compound Close to Thousands of Acres of SWFWMD Preserve Land

©2021 Fischbach Land Company, All Rights Reserved Worldwide. Information provided on properties is as accurate as possible. Fischbach Land Company does not guarantee the accuracy thereof. All parties shall conduct their own due diligence, information research, and inspection of property and records to come to their own co