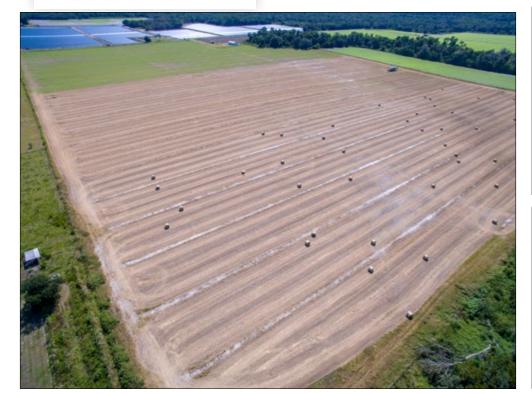

#### South Hillsborough Acreage Homesites, Estates, and Preserve, Wimauma, FL

Peaceful and conveniently-located 5-acre parcels in South Hillsborough County. This property features four 5-acre parcels, all high and dry, with plenty of space to spread out. Embrace the country life surrounded by large private land owners and thousands of acres of SWFWMD preserve land to the West. Just 15-20 minutes from I-75 providing convenient access to many amenities.

# Perfect for Estate, Country Acreage Homesites, or Family Compound Close to Thousands of Acres of SWFWMD Preserve Land

©2021 Fischbach Land Company, All Rights Reserved Worldwide. Information provided on properties is as accurate as possible. Fischbach Land Company does not guarantee the accuracy thereof. All parties shall conduct their own due diligence, information research, and inspection of property and records to come to their own co