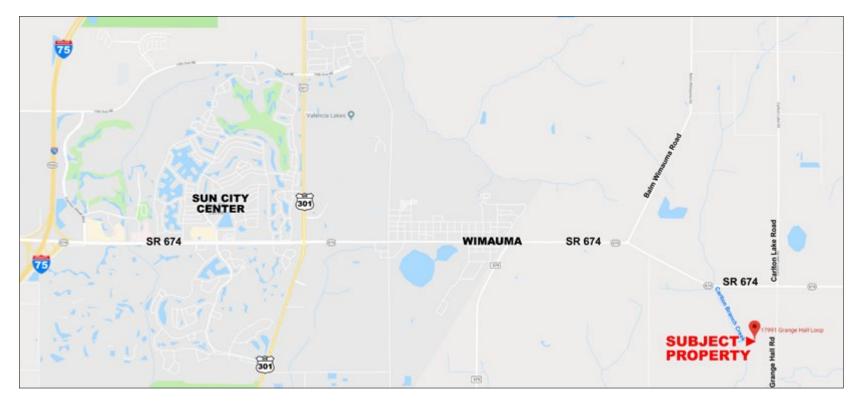

## Just 15-20 Minutes to I-75 Providing Convenient Access to Many Amenities! Close to US 301, Wimauma, and Sun City Center

#### **Directions to Property From I-75:**

- Take exit 240A for SR-674 East toward Sun City Center (9.1 miles)
- Turn right onto Grange Hall Loop (0.6 miles)
- Property is on west side of the road, look for sign