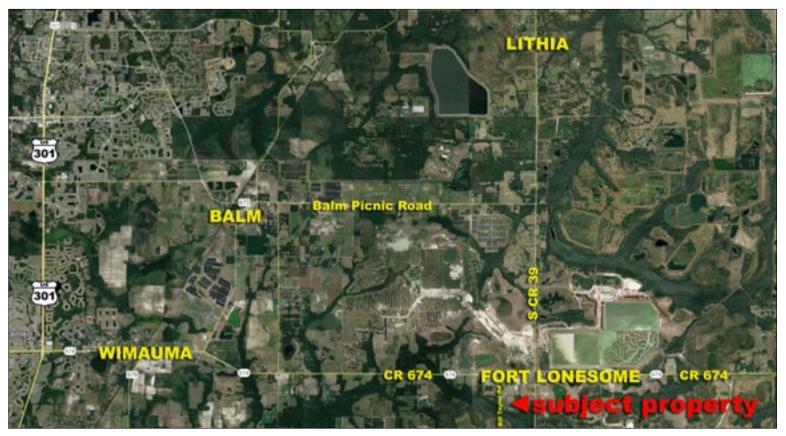

**Property Type:** Agricultural Land/Farms

**County:** Hillsborough **Sale Price:** \$650,000

**Acreage:** 19.138 +/- acres **Price per Acre:** \$33,963.84 **Lot Dimensions:** 636' x 1,311'

**Property Address:** 17928 Bill Taylor Road, Lithia, FL 33547 **Nearest Intersection:** Bill Taylor Road and State Road 674

## **Directions to Property From I-75**

- Take exit 240A, for FL-674 East toward Sun City Center
- Continue on SR 674 (14.4 miles)
- Turn right onto Bill Taylor Rd (0.8 miles)
- Property is on East side of the road