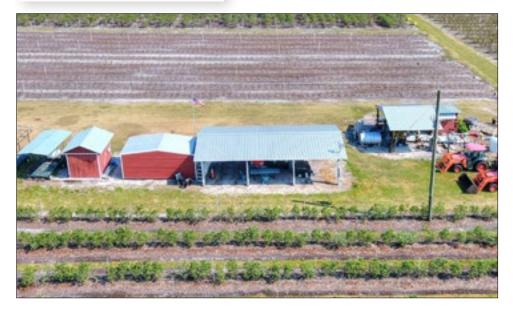

**Property Taxes:** \$1,025 (2021)

**Site Improvements:** Pole barn, concrete slab pumphouse

Features (1) 10-Inch Well, (1) 5-Inch Well / Water Use Permit For 28,600 Avg GPD And 1,564,100 Max GPD

Fischbach Land Company 510 Vonderburg Dr., Suite 208 Brandon, FL 33511 813-540-1000