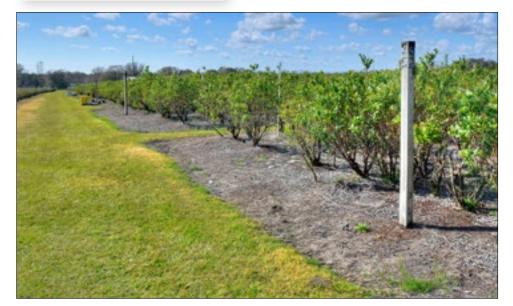

## Blueberry Haven 19.138 +/- Acres, Lithia, FL

Meticulously maintained 19.138-acre blueberry farm tucked away at the dead end of a quaint, well-kept road. This farm consists of 16.55 net acres of producing blueberries, 50/50 Jewels and Emeralds. This property is a great

Road Frontage: 636 +/- Feet on Bill Taylor Road Wells & Sizes: (1) 10-inch and (1)5-inch well on site

Pump Sizes: CAT Diesel Pump Water Use Permit #: 12802.003

**Irrigation:** Drip irrigation and wobblers for freeze protection

**Sewer By:** Septic required **Electric By:** Peace River

**Soil Types:** Predominately Zolfo and Seffner

Fencing: Perimeter field fence

Zoning: AR

Future Land Use: AR

**STR:** 13-32-21

Folio/PIN: 088845-0200