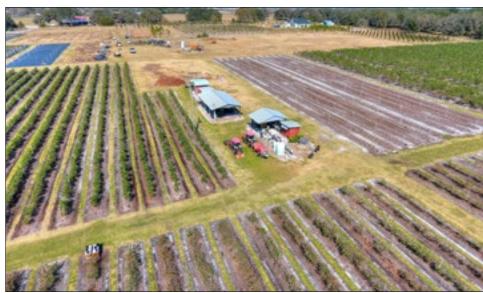

## Blueberry Haven 19.138 +/- Acres, Lithia, FL

Meticulously maintained 19.138-acre blueberry farm tucked away at the dead end of a quaint, well-kept road. This farm consists of 16.55 net acres of producing blueberries, 50/50 Jewels and Emeralds. This property is a great

agricultural investment as it features (1) 10-inch well, (1) 5-inch well with a water use permit for 28,600 avg GPD and 1,564,100 max GPD. This property is versatile and could continue to be operated as a blueberry farm, or used as a peaceful family compound, surrounded by large private land ownership.

**Property Taxes:** \$1,025 (2021)

**Site Improvements:** Pole barn, concrete slab pumphouse

Features (1) 10-Inch Well, (1) 5-Inch Well / Water Use Permit For 28,600 Avg GPD And 1,564,100 Max GPD

Fischbach Land Company 510 Vonderburg Dr., Suite 208 Brandon, FL 33511 813-540-1000