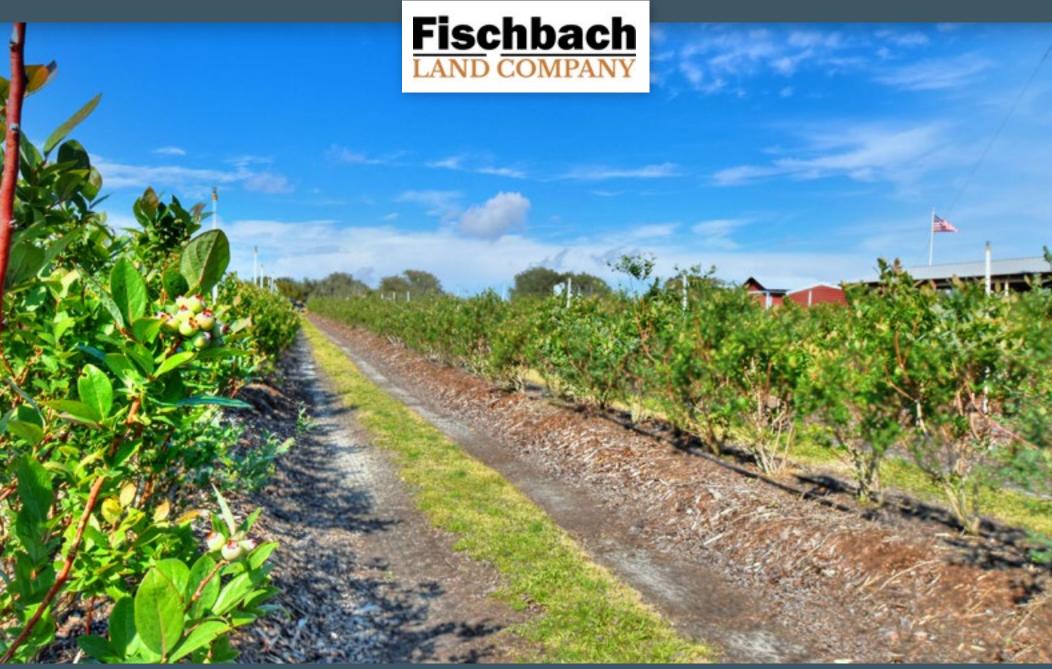

## Blueberry Haven 19.138 +/- Acres, Lithia, FL

Meticulously maintained 19.138-acre blueberry farm tucked away at the dead end of a quaint, well-kept road. This farm consists of 16.55 net acres of producing blueberries, 50/50 Jewels and Emeralds. This property is a great

## Operate As A Blueberry Farm, or Use as a Peaceful Family Compound, Surrounded By Large Private Land Ownership