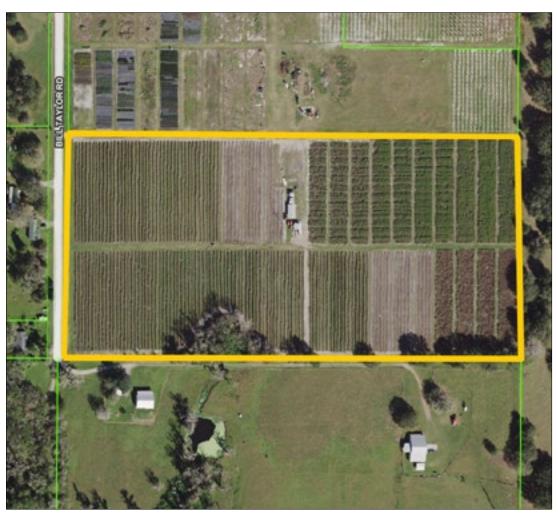

## Blueberry Haven 19.138 +/- Acres, Lithia, FL

Meticulously maintained 19.138-acre blueberry farm tucked away at the dead end of a quaint, well-kept road. This farm consists of 16.55 net acres of producing blueberries, 50/50 Jewels and Emeralds. This property is a great

**Property Type:** Agricultural Land/Farms

**County:** Hillsborough **Sale Price:** \$650,000

**Acreage:** 19.138 +/- acres **Price per Acre:** \$33,963.84 **Lot Dimensions:** 636' x 1,311'

**Property Address:** 17928 Bill Taylor Road, Lithia, FL 33547 **Nearest Intersection:** Bill Taylor Road and State Road 674

Road Frontage: 636 +/- Feet on Bill Taylor Road Wells & Sizes: (1) 10-inch and (1)5-inch well on site

Pump Sizes: CAT Diesel Pump Water Use Permit #: 12802.003

**Irrigation:** Drip irrigation and wobblers for freeze protection