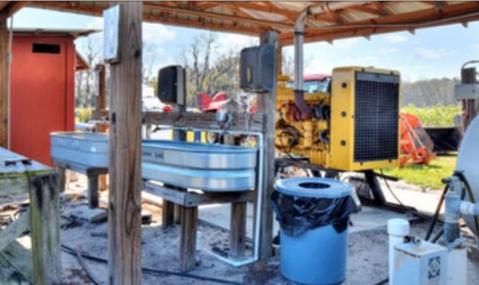

Road Frontage: 636 +/- Feet on Bill Taylor Road Wells & Sizes: (1) 10-inch and (1)5-inch well on site

Pump Sizes: CAT Diesel Pump Water Use Permit #: 12802.003

**Irrigation:** Drip irrigation and wobblers for freeze protection

**Property Taxes:** \$1,025 (2021)

**Site Improvements:** Pole barn, concrete slab pumphouse

Features (1) 10-Inch Well, (1) 5-Inch Well / Water Use Permit For 28,600 Avg GPD And 1,564,100 Max GPD

Fischbach Land Company 510 Vonderburg Dr., Suite 208 Brandon, FL 33511 813-540-1000