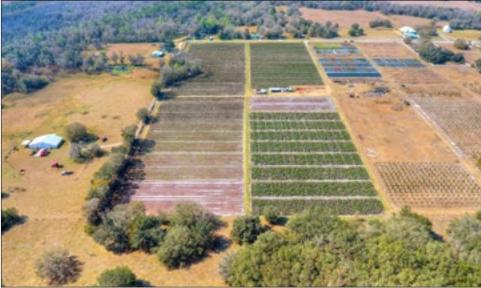

## Blueberry Haven 19.138 +/- Acres, Lithia, FL

Meticulously maintained 19.138-acre blueberry farm tucked away at the dead end of a quaint, well-kept road. This farm consists of 16.55 net acres of producing blueberries, 50/50 Jewels and Emeralds. This property is a great

**Property Type:** Agricultural Land/Farms

**County:** Hillsborough **Sale Price:** \$650,000

**Acreage:** 19.138 +/- acres **Price per Acre:** \$33,963.84 **Lot Dimensions:** 636' x 1,311'

**Property Address:** 17928 Bill Taylor Road, Lithia, FL 33547 **Nearest Intersection:** Bill Taylor Road and State Road 674

Road Frontage: 636 +/- Feet on Bill Taylor Road Wells & Sizes: (1) 10-inch and (1)5-inch well on site

Pump Sizes: CAT Diesel Pump Water Use Permit #: 12802.003

**Irrigation:** Drip irrigation and wobblers for freeze protection