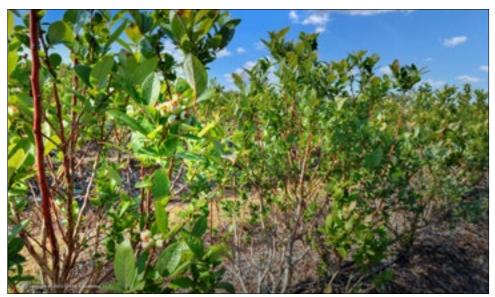

## Blueberry Haven 19.138 +/- Acres, Lithia, FL

Meticulously maintained 19.138-acre blueberry farm tucked away at the dead end of a quaint, well-kept road. This farm consists of 16.55 net acres of producing blueberries, 50/50 Jewels and Emeralds. This property is a great

agricultural investment as it features (1) 10-inch well, (1) 5-inch well with a water use permit for 28,600 avg GPD and 1,564,100 max GPD. This property is versatile and could continue to be operated as a blueberry farm, or used as a peaceful family compound, surrounded by large private land ownership.

## Operate As A Blueberry Farm, or Use as a Peaceful Family Compound, Surrounded By Large Private Land Ownership