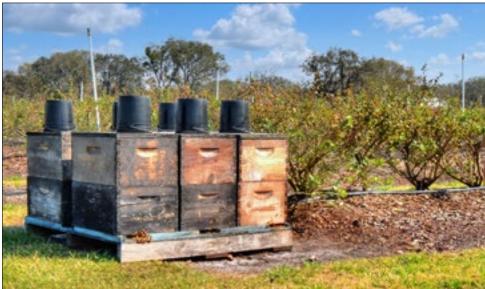

## Blueberry Haven 19.138 +/- Acres, Lithia, FL

Meticulously maintained 19.138-acre blueberry farm tucked away at the dead end of a quaint, well-kept road. This farm consists of 16.55 net acres of producing blueberries, 50/50 Jewels and Emeralds. This property is a great