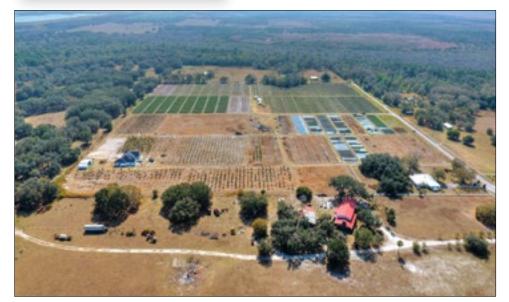

## Blueberry Haven 19.138 +/- Acres, Lithia, FL

Meticulously maintained 19.138-acre blueberry farm tucked away at the dead end of a quaint, well-kept road. This farm consists of 16.55 net acres of producing blueberries, 50/50 Jewels and Emeralds. This property is a great

**Property Taxes:** \$1,025 (2021)

**Site Improvements:** Pole barn, concrete slab pumphouse

Features (1) 10-Inch Well, (1) 5-Inch Well / Water Use Permit For 28,600 Avg GPD And 1,564,100 Max GPD

Fischbach Land Company 510 Vonderburg Dr., Suite 208 Brandon, FL 33511 813-540-1000