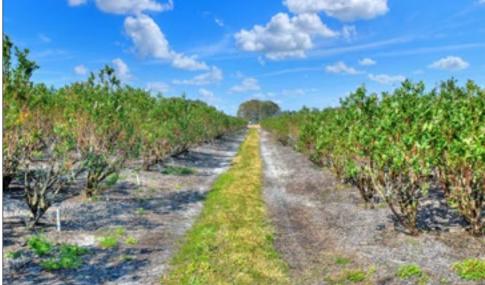

## Blueberry Haven 19.138 +/- Acres, Lithia, FL

Meticulously maintained 19.138-acre blueberry farm tucked away at the dead end of a quaint, well-kept road. This farm consists of 16.55 net acres of producing blueberries, 50/50 Jewels and Emeralds. This property is a great

## Operate As A Blueberry Farm, or Use as a Peaceful Family Compound, Surrounded By Large Private Land Ownership