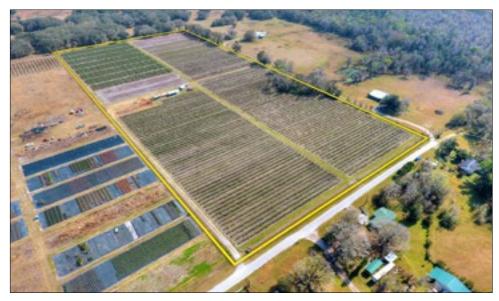

## Blueberry Haven 19.138 +/- Acres, Lithia, FL

Meticulously maintained 19.138-acre blueberry farm tucked away at the dead end of a quaint, well-kept road. This farm consists of 16.55 net acres of producing blueberries, 50/50 Jewels and Emeralds. This property is a great

**Property Type:** Agricultural Land/Farms

**County:** Hillsborough **Sale Price:** \$650,000

**Acreage:** 19.138 +/- acres **Price per Acre:** \$33,963.84 **Lot Dimensions:** 636' x 1,311'

**Property Address:** 17928 Bill Taylor Road, Lithia, FL 33547 **Nearest Intersection:** Bill Taylor Road and State Road 674

Road Frontage: 636 +/- Feet on Bill Taylor Road Wells & Sizes: (1) 10-inch and (1)5-inch well on site

Pump Sizes: CAT Diesel Pump Water Use Permit #: 12802.003

**Irrigation:** Drip irrigation and wobblers for freeze protection