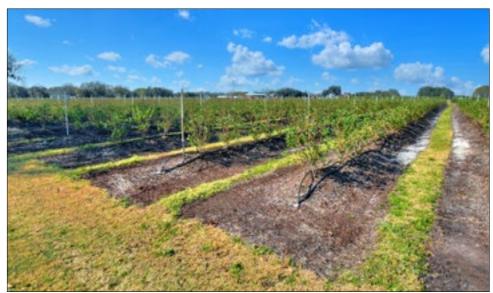

## Blueberry Haven 19.138 +/- Acres, Lithia, FL

Meticulously maintained 19.138-acre blueberry farm tucked away at the dead end of a quaint, well-kept road. This farm consists of 16.55 net acres of producing blueberries, 50/50 Jewels and Emeralds. This property is a great

Road Frontage: 636 +/- Feet on Bill Taylor Road Wells & Sizes: (1) 10-inch and (1)5-inch well on site

Pump Sizes: CAT Diesel Pump Water Use Permit #: 12802.003

**Irrigation:** Drip irrigation and wobblers for freeze protection