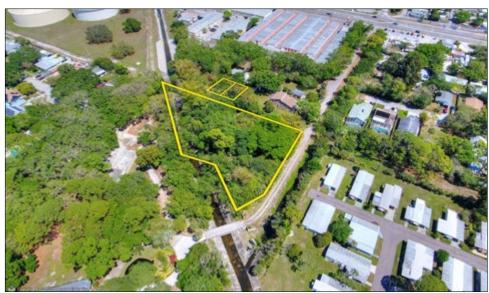

# 58th Ave. 1.32± Acres, St. Petersburg, FL

1.32± acres zoned Residential Agriculture (RA) with a future land use of Residential Urban (RU), allowing for 7.5 dwelling units per acre and nonresidential uses of retail sales and service, office, and educational purposes. This

**Soil Types:** Pinellas Soils

Zoning: R-A

Future Land Use: RU (Residential Urban)

**STR:** 31-30-16

Folio/PIN: 31-30-16-69912-424-0302, 31-30-16-39636-003-0050,

31-30-16-39636-003-0060

**Property Taxes:** \$1,307.40 (2021)

Property Uses: Residential, retail, office

Site Improvements: 1,060± SF single family home