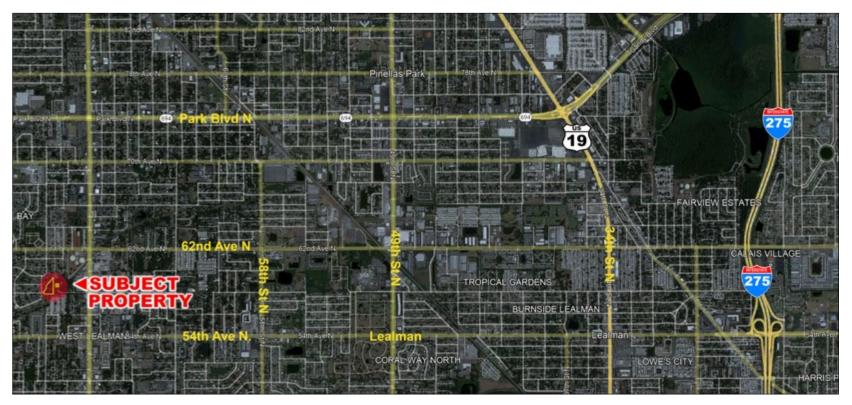

property consists of 3 parcel IDs and is located in unincorporated Pinellas County, adjacent to City of Pinellas Park. Just minutes from Publix, Winn Dixie, Lowes, Planet Fitness, HCA Florida St. Petersburg Hospital, and many other amenities. This property is 5+/- miles to the I-275 on ramp, providing convenient access across the bay.

## **Market Map**

Fischbach Land Company 917 S. Parsons Avenue Brandon, FL 33511 813-540-1000

FischbachLandCompany.com/StPeteMixedUse

Blaise Lelaulu Blaise@fischbachlandcompany.com

Just Minutes from Publix, Planet Fitness, HCA Florida St. Petersburg Hospital, and Many Other Amenities Property is 5± Miles to the I-275 On Ramp, Providing Convenient Access Across the Bay

#### **Directions to Property From I-75:**

- Take Exit 28 for FL-694 West toward Pinellas Park (4.5 miles)
- Turn left onto FL-693 / 66th St N (1 mile)
- Turn right onto 58th Ave N
- Property is on the right side of the road