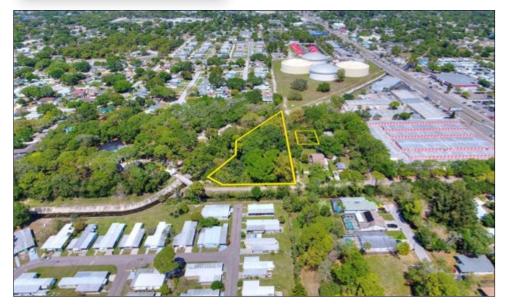

# 58th Ave. 1.32± Acres, St. Petersburg, FL

1.32± acres zoned Residential Agriculture (RA) with a future land use of Residential Urban (RU), allowing for 7.5 dwelling units per acre and nonresidential uses of retail sales and service, office, and educational purposes. This

property consists of 3 parcel IDs and is located in unincorporated Pinellas County, adjacent to City of Pinellas Park. Just minutes from Publix, Winn Dixie, Lowes, Planet Fitness, HCA Florida St. Petersburg Hospital, and many other amenities. This property is 5+/- miles to the I-275 on ramp, providing convenient access across the bay.