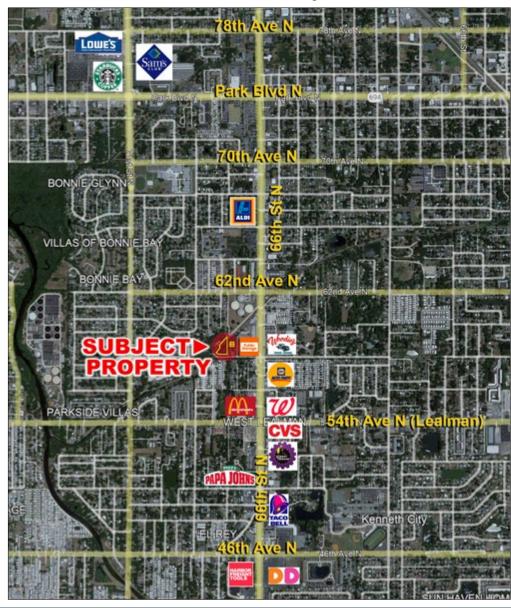

## **Market Map**

Fischbach Land Company 917 S. Parsons Avenue Brandon, FL 33511 813-540-1000

FischbachLandCompany.com/StPeteMixedUse

Blaise Lelaulu Blaise@fischbachlandcompany.com

Just Minutes from Publix, Planet Fitness, HCA Florida St. Petersburg Hospital, and Many Other Amenities Property is 5± Miles to the I-275 On Ramp, Providing Convenient Access Across the Bay

#### **Directions to Property From I-75:**

- Take Exit 28 for FL-694 West toward Pinellas Park (4.5 miles)
- Turn left onto FL-693 / 66th St N (1 mile)
- Turn right onto 58th Ave N
- Property is on the right side of the road