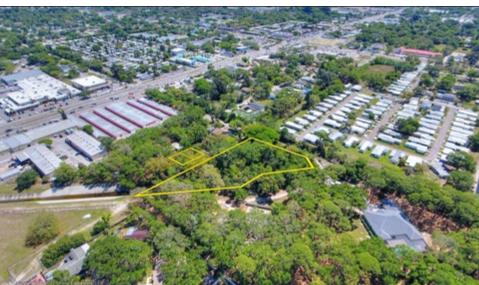

# 58th Ave. 1.32± Acres, St. Petersburg, FL

1.32± acres zoned Residential Agriculture (RA) with a future land use of Residential Urban (RU), allowing for 7.5 dwelling units per acre and nonresidential uses of retail sales and service, office, and educational purposes. This

**County:** Pinellas

Property Type: Residential Land, Development Land

Acreage: 1.32± acres

Square Feet: 57,499.2± SF

**Sale Price:** \$840,000

Price per Square Foot: \$14.60

Property Address: 6791 58th Ave N, St. Petersburg, FL 33709

**Soil Types:** Pinellas Soils

Zoning: R-A

Future Land Use: RU (Residential Urban)

**STR:** 31-30-16

Folio/PIN: 31-30-16-69912-424-0302, 31-30-16-39636-003-0050,

31-30-16-39636-003-0060

**Property Taxes:** \$1,307.40 (2021)