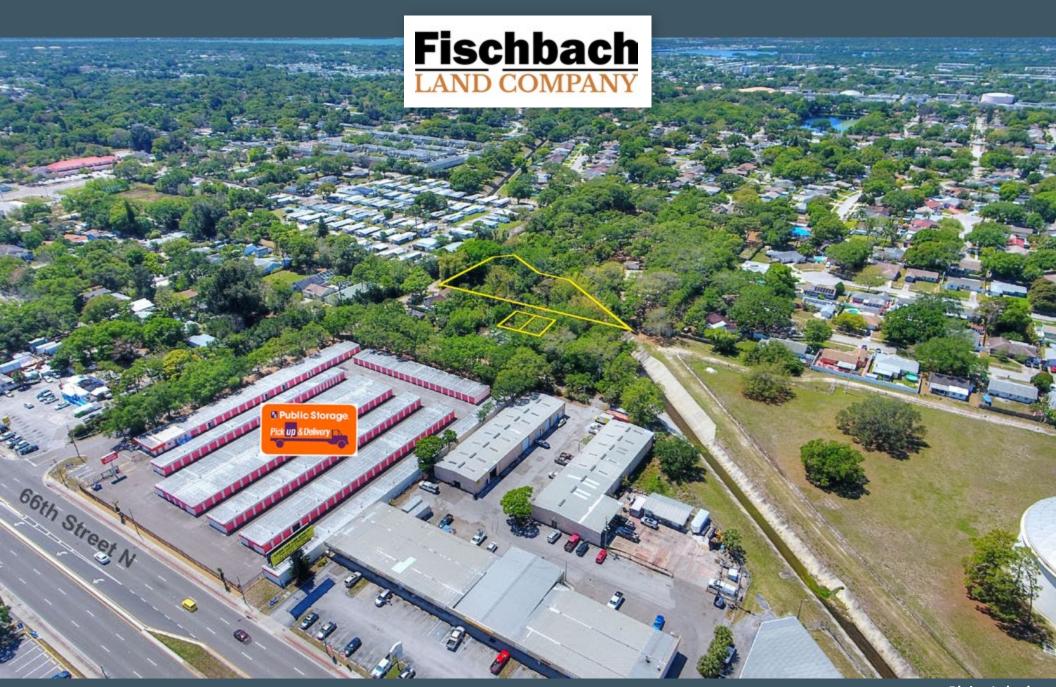

# 58th Ave. 1.32± Acres, St. Petersburg, FL

1.32± acres zoned Residential Agriculture (RA) with a future land use of Residential Urban (RU), allowing for 7.5 dwelling units per acre and nonresidential uses of retail sales and service, office, and educational purposes. This

property consists of 3 parcel IDs and is located in unincorporated Pinellas County, adjacent to City of Pinellas Park. Just minutes from Publix, Winn Dixie, Lowes, Planet Fitness, HCA Florida St. Petersburg Hospital, and many other amenities. This property is 5+/- miles to the I-275 on ramp, providing convenient access across the bay.

**County:** Pinellas

Property Type: Residential Land, Development Land

Acreage: 1.32± acres

Square Feet: 57,499.2± SF

**Sale Price:** \$840,000

Price per Square Foot: \$14.60

Property Address: 6791 58th Ave N, St. Petersburg, FL 33709

Nearest Intersection: 58th Ave N & 66th St N

Road Frontage: 192± feet on 58th Ave N

Water By: Pinellas County Sewer By: Pinellas County

Electric By: Duke Energy

Internet By: Spectrum, Verizon, Frontier, Xfinity