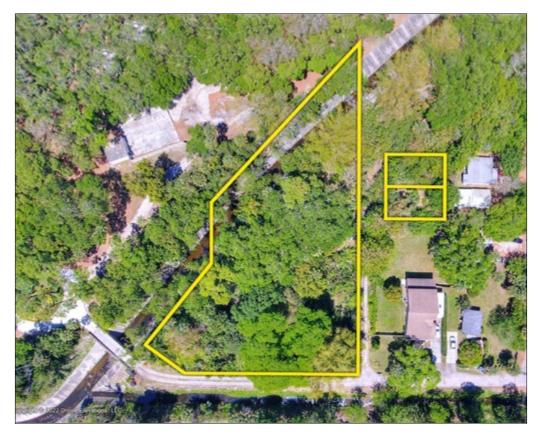

# 58th Ave. 1.32± Acres, St. Petersburg, FL

1.32± acres zoned Residential Agriculture (RA) with a future land use of Residential Urban (RU), allowing for 7.5 dwelling units per acre and nonresidential uses of retail sales and service, office, and educational purposes. This

**Soil Types:** Pinellas Soils

Zoning: R-A

Future Land Use: RU (Residential Urban)

**STR:** 31-30-16

Folio/PIN: 31-30-16-69912-424-0302, 31-30-16-39636-003-0050,

31-30-16-39636-003-0060

**Property Taxes:** \$1,307.40 (2021)

Property Uses: Residential, retail, office

Site Improvements: 1,060± SF single family home