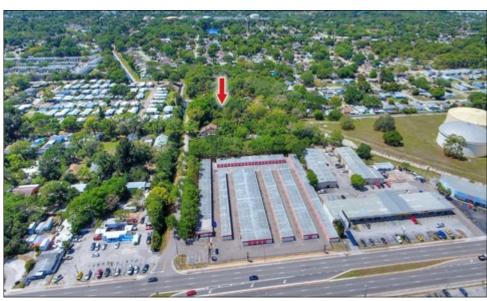

# 58th Ave. 1.32± Acres, St. Petersburg, FL

1.32± acres zoned Residential Agriculture (RA) with a future land use of Residential Urban (RU), allowing for 7.5 dwelling units per acre and nonresidential uses of retail sales and service, office, and educational purposes. This

property consists of 3 parcel IDs and is located in unincorporated Pinellas County, adjacent to City of Pinellas Park. Just minutes from Publix, Winn Dixie, Lowes, Planet Fitness, HCA Florida St. Petersburg Hospital, and many other amenities. This property is 5+/- miles to the I-275 on ramp, providing convenient access across the bay.

Nearest Intersection: 58th Ave N & 66th St N

Road Frontage: 192± feet on 58th Ave N

Water By: Pinellas County Sewer By: Pinellas County

Electric By: Duke Energy

Internet By: Spectrum, Verizon, Frontier, Xfinity