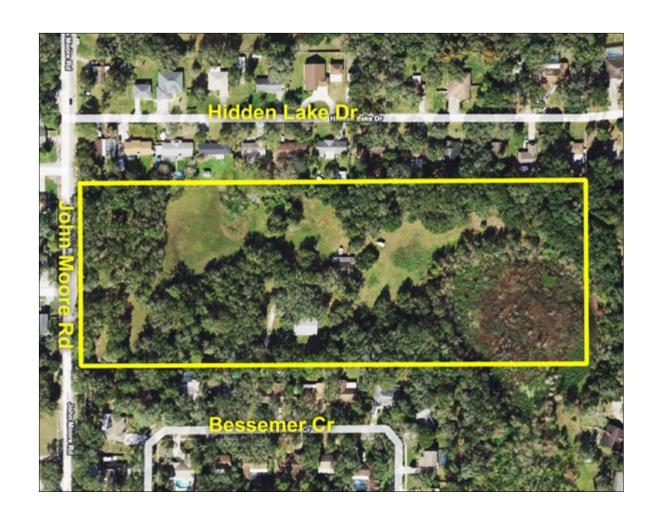

## **Property Features**

Location:

3716 & 3718 John Moore Road, Brandon, FL 33511

Size:

14.08± Acres

Zoning:

RSC-3

Future Land Use:

R-4

Asking price:

\$1,300,000

16 fully permitted 75-foot lots

Minutes from I-75 and the Selmon Expressway

Close proximity to Brandon Regional Hospital and all the amenities of Brandon

Prime 14.08± acres in the heart of Brandon

**Folios** 074715.0000 & 074714.0000

**STR:** 11-30-20

### **Road Frontage:**

• 466.69± feet on John Moore Road