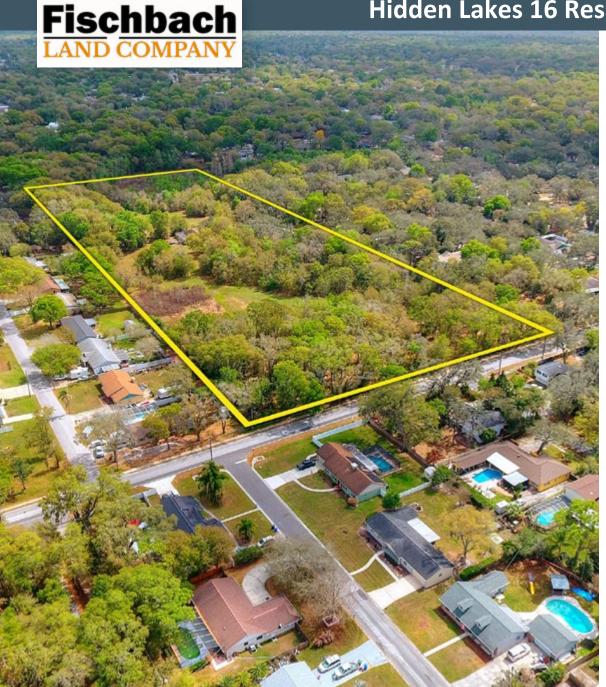

**Fischbach Land Company** 917 S. Parsons Avenue Brandon, FL 33511 **813-540-1000** 

Hidden Lakes 16 Residential Lots, Brandon, FL
Sixteen Approved 75-foot Premium Lots, 14.08± acres in the heart of Brandon
FischbachLandCompany.com/BrandonLots

Premium 14.08± acres scattered with oaks and pasture in the heart of very desirable, Brandon, FL. This unique property has sixteen approved 75-foot lots and is ready for a premium infill development or a picturesque estate minutes from amenities. Conveniently located, just minutes to the Selmon Expressway and I-75, providing direct access to downtown Tampa in 15 minutes.