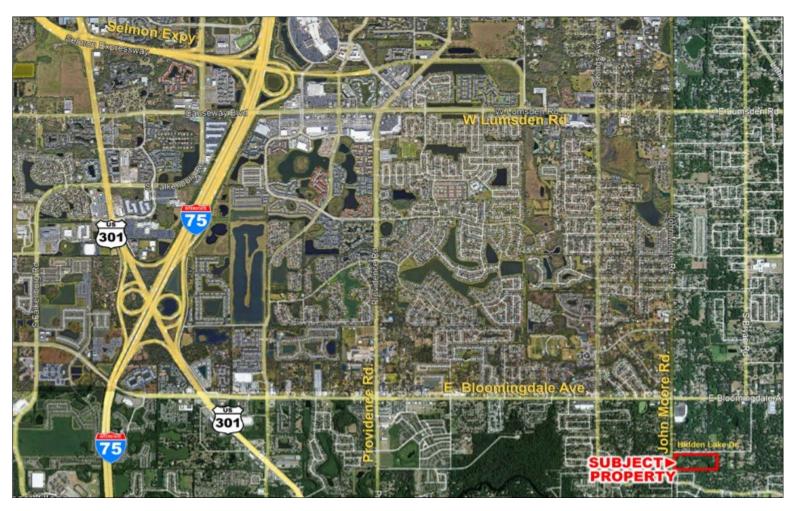

## Conveniently Located, with Easy Access to the Selmon Expressway, I-75, and Downtown Tampa

### Directions to Property From I-75

- Take Exit 254, for US-301 Toward Riverview
- Turn left onto Bloomingdale Ave (2.7 miles)
- Turn right onto John Moore Rd, property is on the East side of the road, across from Windy Place (0.5 miles)