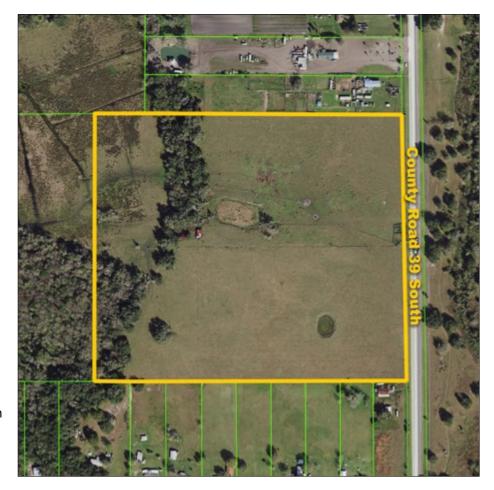

### 48 +/- Acres in Lithia, FL

Beautiful and diverse 48.32 acres located in the desirable Lithia, FL area, featuring lush pasture and large mature oaks lining the western side of the property. This property boasts over 1,300' of frontage on County Road 39 and is zoned AR, allowing for

one home per five acres, making it an ideal parcel for a family compound, large estate, agricultural and recreational uses, or all combined. This land is located in proximity to all the amenities of Lithia, Plant City, and Brandon. It is roughly 45 minutes from downtown Tampa and just under an hour to TPA international airport.

Property Type: Agricultural land, Acreage Homesites, Recreational County: Hillsborough Acreage: 48.32 +/- Acres Sale Price: \$1,600,000 Price Per Acre: \$33,109.84 Lot Dimensions: 1,346.15' x 1,575.13 Property Address: County Road 39, Lithia, FL 33547 Nearest Intersection: County Road 39 & Wendel Ave Road Frontage: 1,346.15' on County Road 39 Water By: Well required Sewer By: Septic required Electric By: TECO Water On-site: 2 small ponds Soil Types: Predominately Smyrna and Myakka Fine Sands Grass Types: Bahia mix Fencing: Perimeter cattle fencing Zoning: AR Future Land Use: AR STR: 07-31-22 Folio/PIN: 094148-0000 Estimated Property Taxes: \$296.36 **Property Uses:** Homesites, family compound, pasture for grazing, recreation