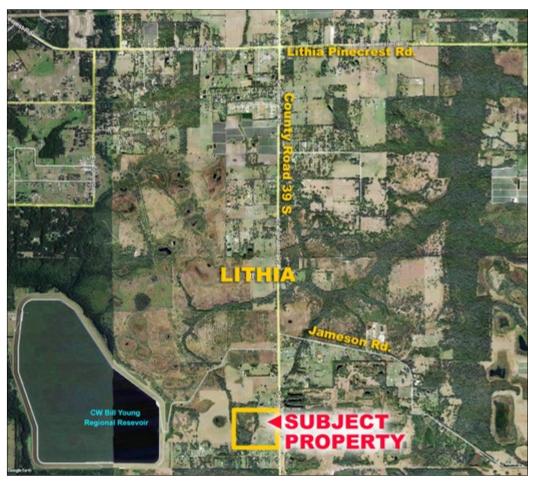

### 48 +/- Acres in Lithia, FL

**Directions to Property From State Road 60:** 

- Turn South onto S County Road 39
- Travel 10.3 miles on S County Road 39
- Arrive at property, look for sign

### This land is located in proximity to all the amenities of Lithia, Plant City, and Brandon. It is roughly 45 minutes from downtown Tampa and just under an hour to TPA international airport.

**Fischbach Land Company** 510 Vonderburg Dr., Suite 208 Brandon, FL 33511 **813-540-1000** 