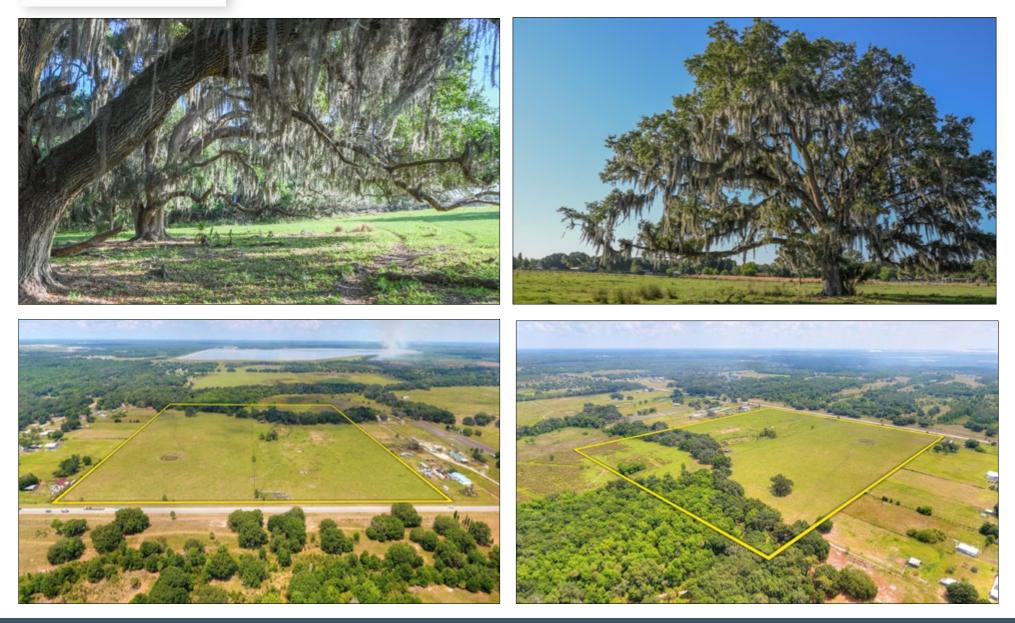

### 48 +/- Acres in Lithia, FL

Beautiful and diverse 48.32 acres located in the desirable Lithia, FL area, featuring lush pasture and large mature oaks lining the western side of the property. This property boasts over 1,300' of frontage on County Road 39 and is zoned AR, allowing for

#### 48.32 +/- Acres Located in the Desirable Lithia, FL Area, Featuring Lush Pasture and Large Mature Oaks Lining the Western Side

Fischbach Land Company 510 Vonderburg Dr., Suite 208 Brandon, FL 33511 813-540-1000