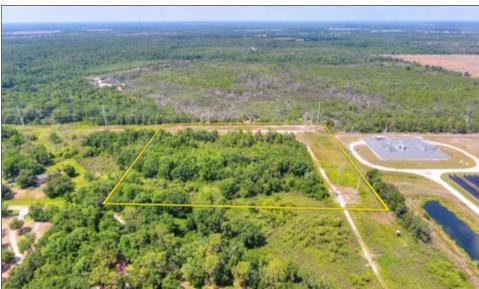

### Aspen Ave., Riverview, FL - Recreational Preserve

**SECLUDED 9.73 ACRES FOR RECREATIONAL PURPOSES ONLY**. Secluded 9.73-acre wooded haven located at the dead end of Aspen Avenue, adjoining the 5,723-acre Balm Boyette Scrub Nature Preserve. This property is filled

with wildlife, providing the perfect setting for a serene recreational retreat. Ideal uses include camping, hunting, and other recreational uses; this property is not feasible for a homesite. Embrace the tranquility of this property while just 10 minutes to the amenities of Riverview, Lithia, and the I-75 on ramp.

**STR:** 19-31-21

**Folio/PIN:** 088561-1000

**Property Taxes:** \$2,078.48 (2021 taxes)

**Property Uses:** Recreation

Secluded 9.73-Acre Wooded Haven Located at the Dead End of Aspen Avenue

## Ideal For Camping, Hunting, and Other Recreational Uses