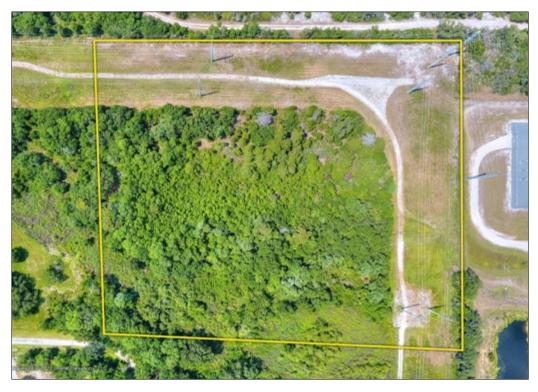

### Aspen Ave., Riverview, FL - Recreational Preserve

**SECLUDED 9.73 ACRES FOR RECREATIONAL PURPOSES ONLY**. Secluded 9.73-acre wooded haven located at the dead end of Aspen Avenue, adjoining the 5,723-acre Balm Boyette Scrub Nature Preserve. This property is filled

**Property Type:** Recreational Property

County: Hillsborough Sale Price: \$99,000

**Acreage:** 9.73 +/- acres **Price Per Acre:** \$12,846.87

Lot Dimensions: 673' x 635'

**Property Address:** 0 Aspen Ave, Riverview, FL 33579 **Nearest Intersection:** Aspen Ave & Balm Boyette Road