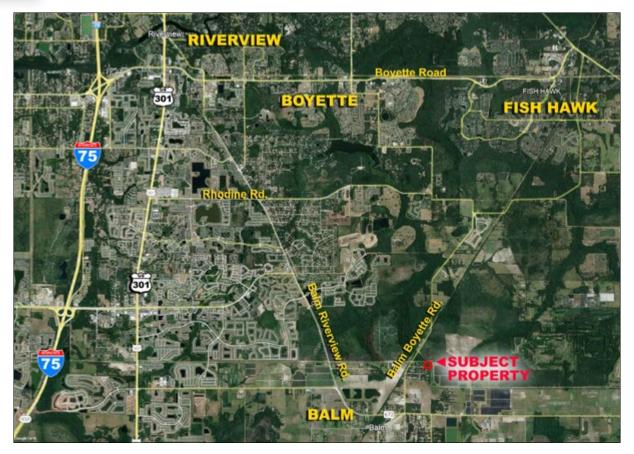

#### **Directions to Property From US HWY 301:**

- Turn onto County Road 672 (5.3 miles)
- Turn left onto Balm Boyette Rd (0.9 miles)
- Turn right onto Aspen Ave (0.3 miles)
- Continue to the end of Aspen Ave, look for sign

Just 10 minutes to the Amenities of Riverview, Lithia, and the I-75 on ramp.