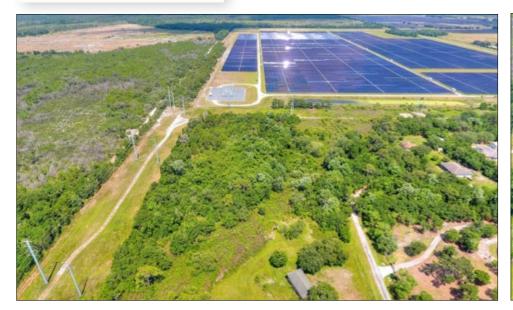

### Aspen Ave., Riverview, FL - Recreational Preserve

**SECLUDED 9.73 ACRES FOR RECREATIONAL PURPOSES ONLY**. Secluded 9.73-acre wooded haven located at the dead end of Aspen Avenue, adjoining the 5,723-acre Balm Boyette Scrub Nature Preserve. This property is filled

with wildlife, providing the perfect setting for a serene recreational retreat. Ideal uses include camping, hunting, and other recreational uses; this property is not feasible for a homesite. Embrace the tranquility of this property while just 10 minutes to the amenities of Riverview, Lithia, and the I-75 on ramp.