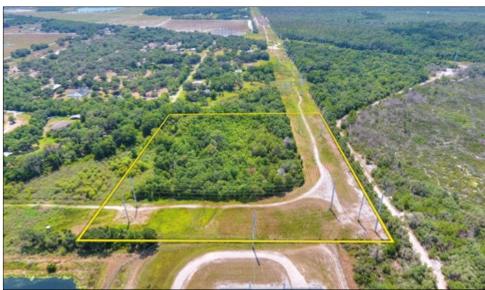

### Aspen Ave., Riverview, FL - Recreational Preserve

**SECLUDED 9.73 ACRES FOR RECREATIONAL PURPOSES ONLY**. Secluded 9.73-acre wooded haven located at the dead end of Aspen Avenue, adjoining the 5,723-acre Balm Boyette Scrub Nature Preserve. This property is filled

with wildlife, providing the perfect setting for a serene recreational retreat. Ideal uses include camping, hunting, and other recreational uses; this property is not feasible for a homesite. Embrace the tranquility of this property while just 10 minutes to the amenities of Riverview, Lithia, and the I-75 on ramp.

**STR:** 19-31-21

**Folio/PIN:** 088561-1000

**Property Taxes:** \$2,078.48 (2021 taxes)

**Property Uses:** Recreation

Secluded 9.73-Acre Wooded Haven Located at the Dead End of Aspen Avenue