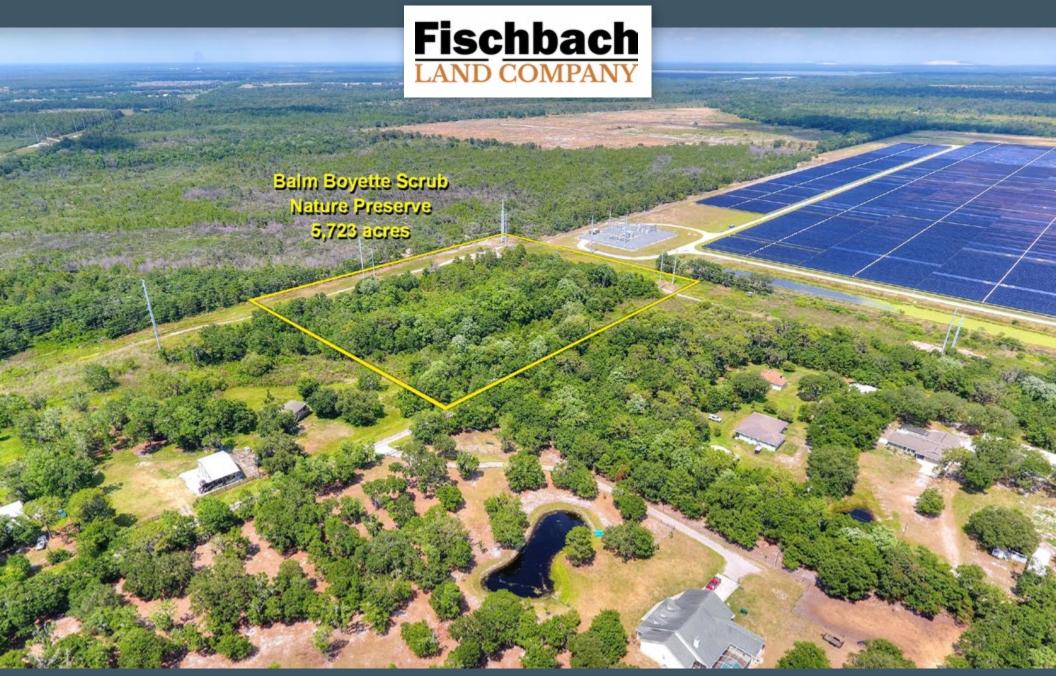

### Aspen Ave., Riverview, FL - Recreational Preserve

**SECLUDED 9.73 ACRES FOR RECREATIONAL PURPOSES ONLY**. Secluded 9.73-acre wooded haven located at the dead end of Aspen Avenue, adjoining the 5,723-acre Balm Boyette Scrub Nature Preserve. This property is filled

with wildlife, providing the perfect setting for a serene recreational retreat. Ideal uses include camping, hunting, and other recreational uses; this property is not feasible for a homesite. Embrace the tranquility of this property while just 10 minutes to the amenities of Riverview, Lithia, and the I-75 on ramp.

**Property Type:** Recreational Property

County: Hillsborough Sale Price: \$99,000

**Acreage:** 9.73 +/- acres **Price Per Acre:** \$12,846.87

Lot Dimensions: 673' x 635'

**Property Address:** 0 Aspen Ave, Riverview, FL 33579 **Nearest Intersection:** Aspen Ave & Balm Boyette Road

**STR:** 19-31-21

**Folio/PIN:** 088561-1000

**Property Taxes:** \$2,078.48 (2021 taxes)

**Property Uses:** Recreation

Secluded 9.73-Acre Wooded Haven Located at the Dead End of Aspen Avenue