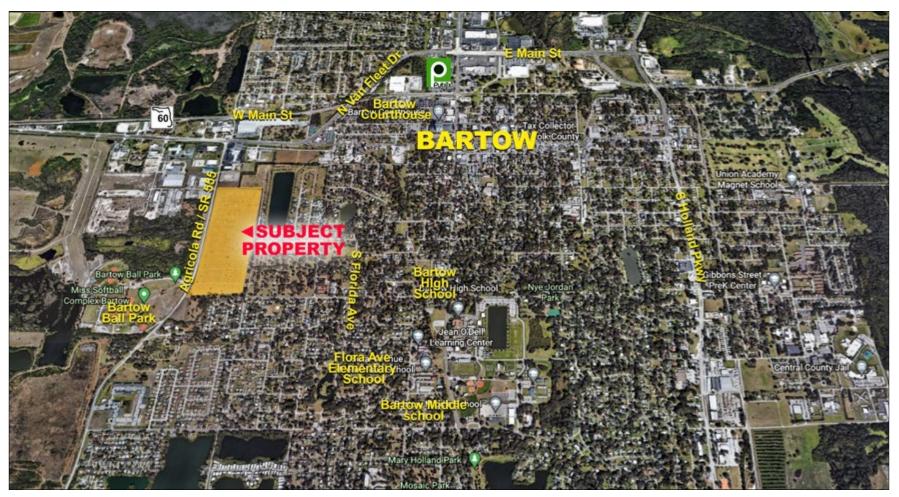

## **About Bartow, Florida**

The City of Bartow and Florida's Polk County are recognized as an expanding region for business and economic development. With 8,000,000 people residing within a 100-mile radius, Bartow is a part of one of the highest growth markets in Florida. From Bartow, you can reach both Tampa and Orlando Regional airports, as well as the Port of Tampa within one hour. Florida Trend magazine has recognized Polk County as one of the best business climates in the state.

#### **Central Location**

# Just One Hour To Tampa and Orlando Regional Airports,

and The Port of Tampa