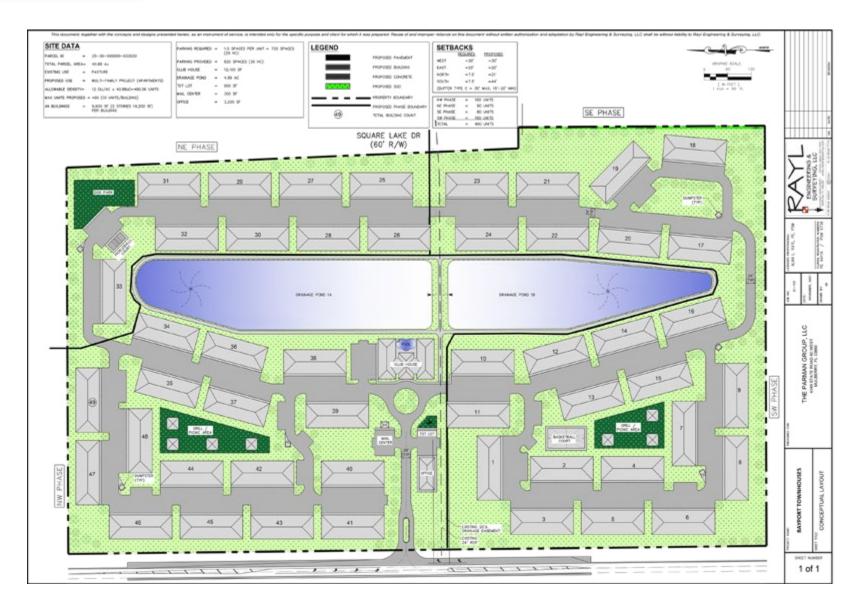

ate Road Hux 35

Fischbach Land Company 917 S. Parsons Avenue Brandon, Florida 33511 813-540-1000 Bartow Multi-Family Development Site, Bartow, FL Approved for 490 Townhome Units <u>FischbachLandCompany.com/BartowMultifamily</u>

#### Bartow Multi-Family Development Site, Bartow, FL

Link to Site Plan