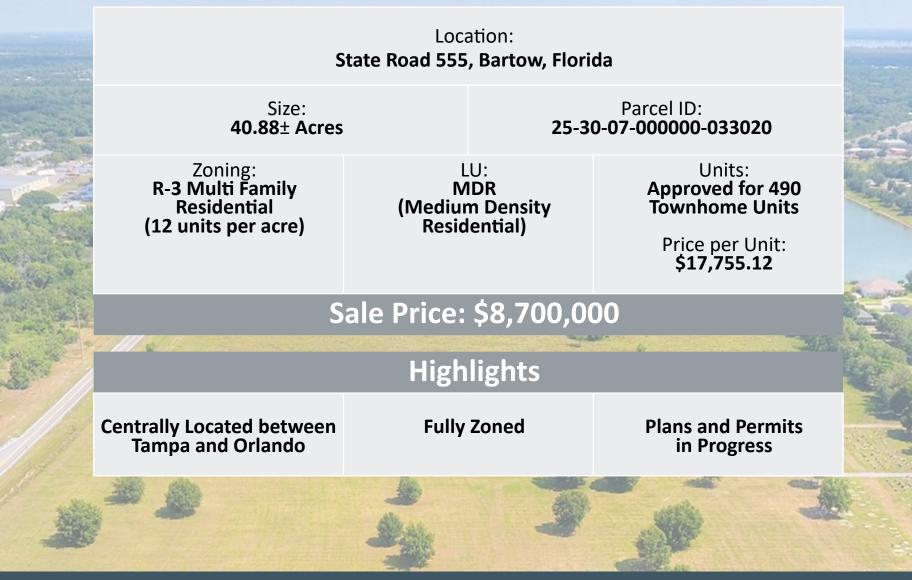

## **Property Features**

ate Road Hux 35

Fischbach Land Company 917 S. Parsons Avenue Brandon, Florida 33511 813-540-1000 Bartow Multi-Family Development Site, Bartow, FL Approved for 490 Townhome Units <u>FischbachLandCompany.com/BartowMultifamily</u>