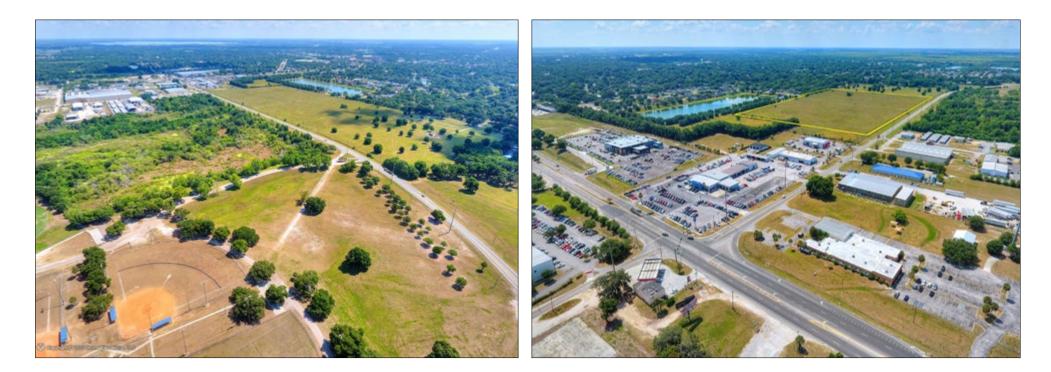

## **Property Features**

## **About Bartow, Florida**

The City of Bartow and Florida's Polk County are recognized as an expanding region for business and economic development. With 8,000,000 people residing within a 100-mile radius, Bartow is a part of one of the highest growth markets in Florida. From Bartow, you can reach both Tampa and Orlando Regional airports, as well as the Port of Tampa within one hour. Florida Trend magazine has recognized Polk County as one of the best business climates in the state.