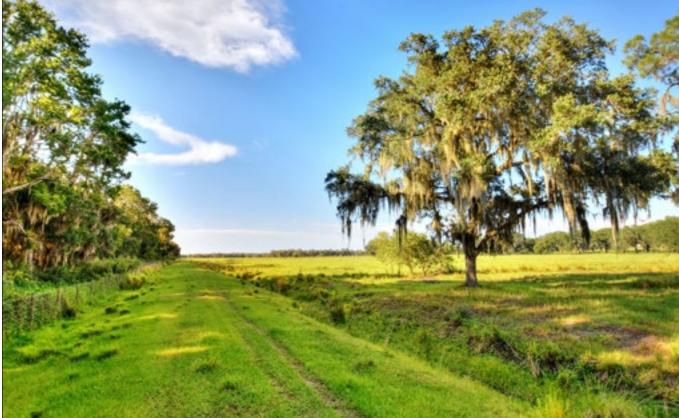

#### One of the Last Large Contiguous Properties in Hillsborough County

This 487+/- acres is filled with lush improved pastures, scattered oaks, and a creek meandering through the property which flows from the Little Manatee River. The adjoining land consists of state, county, and large private ownership providing for eternal privacy.

This property features full permitter fencing and interior pasture fencing, a 60'x 50' metal building, working cow pens, and power placed over a mile into the property serving an electric pump on a working well.