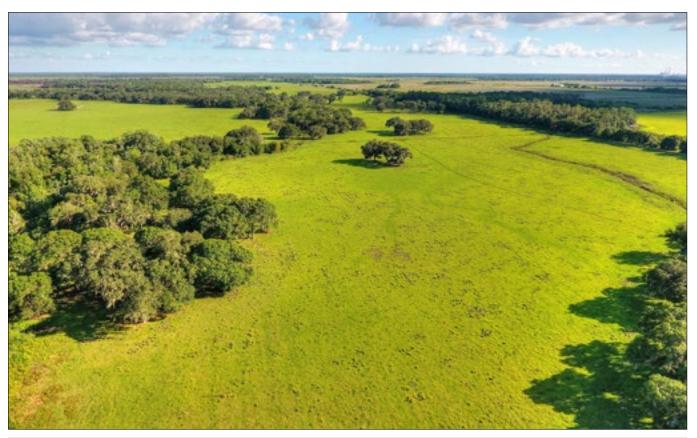

#### One of the Last Large Contiguous Properties in Hillsborough County

This 487+/- acres is filled with lush improved pastures, scattered oaks, and a creek meandering through the property which flows from the Little Manatee River. The adjoining land consists of state, county, and large private ownership providing for eternal privacy.

This property features full permitter fencing and interior pasture fencing, a 60'x 50' metal building, working cow pens, and power placed over a mile into the property serving an electric pump on a working well.