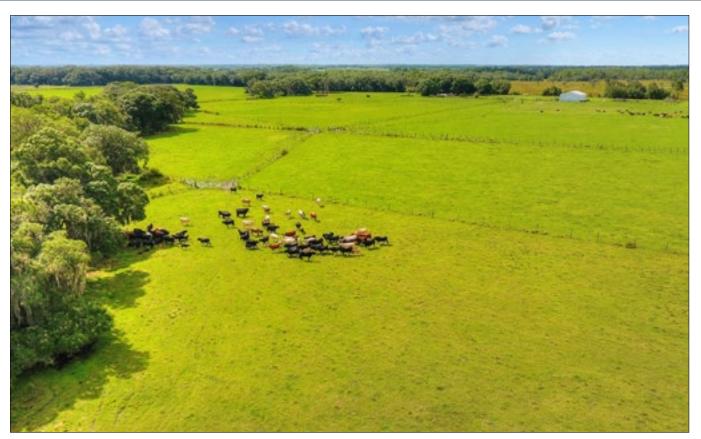

#### One of the Last Large Contiguous Properties in Hillsborough County

This 487+/- acres is filled with lush improved pastures, scattered oaks, and a creek meandering through the property which flows from the Little Manatee River. The adjoining land consists of state, county, and large private ownership providing for eternal privacy.

This property features full permitter fencing and interior pasture fencing, a 60'x 50' metal building, working cow pens, and power placed over a mile into the property serving an electric pump on a working well.

Zoning: AR

Future Land Use: AR

**STR:** 25-32-20

Folio/PIN: 079686-0000

**Property Taxes:** \$13,527.72 (2021)

Property Uses: Cattle, Hay, Recreation, Family compound

Fully Perimeter Fenced, Interior Pasture Fencing, and Working Cow Pens This Property Features a 60' X 50' Metal Building and a Working Well with an Electric Pump.