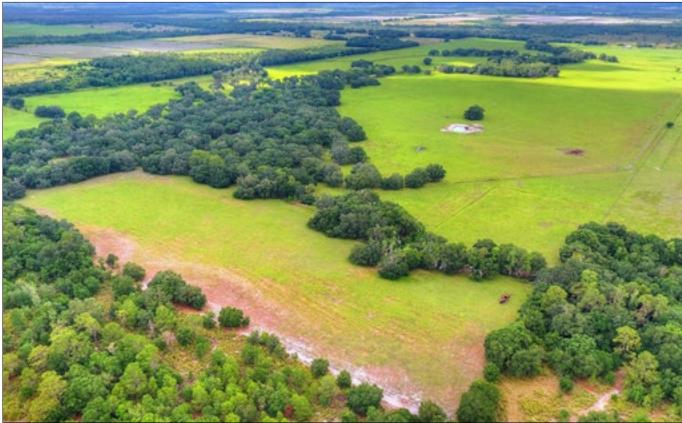

#### One of the Last Large Contiguous Properties in Hillsborough County

This 487+/- acres is filled with lush improved pastures, scattered oaks, and a creek meandering through the property which flows from the Little Manatee River. The adjoining land consists of state, county, and large private ownership providing for eternal privacy.

This property features full permitter fencing and interior pasture fencing, a 60'x 50' metal building, working cow pens, and power placed over a mile into the property serving an electric pump on a working well.