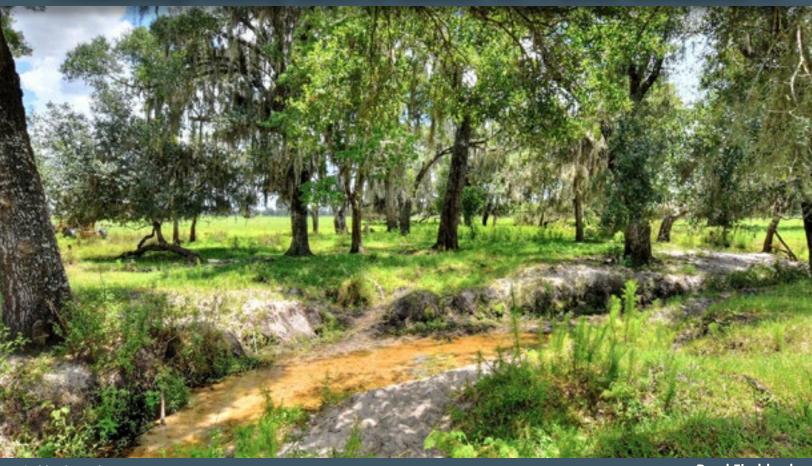

#### One of the Last Large Contiguous Properties in Hillsborough County

This 487+/- acres is filled with lush improved pastures, scattered oaks, and a creek meandering through the property which flows from the Little Manatee River. The adjoining land consists of state, county, and large private ownership providing for eternal privacy.

Nearest Intersection: Flowers Road and Hobbs Road

**Road Frontage:** 50 ± FT on Flowers Road **Water On-site:** Small cattle ponds, creek

Water By: Well on site Sewer By: Septic required

**Electric By: TECO** 