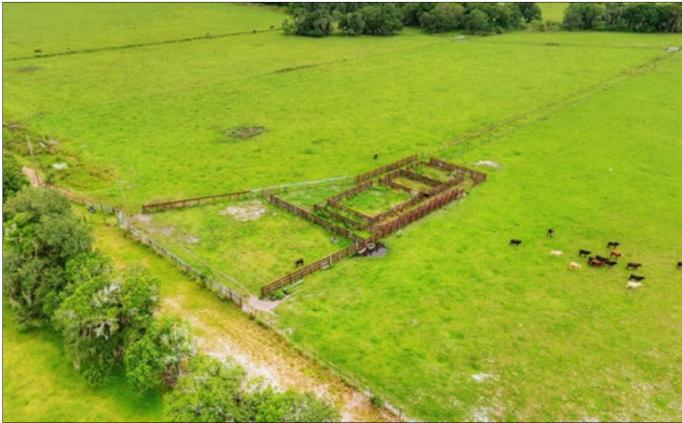

This property features full permitter fencing and interior pasture fencing, a 60'x 50' metal building, working cow pens, and power placed over a mile into the property serving an electric pump on a working well.

Zoning: AR

Future Land Use: AR

**STR:** 25-32-20

Folio/PIN: 079686-0000

**Property Taxes:** \$13,527.72 (2021)

Property Uses: Cattle, Hay, Recreation, Family compound

Fully Perimeter Fenced, Interior Pasture Fencing, and Working Cow Pens This Property Features a 60' X 50' Metal Building and a Working Well with an Electric Pump.