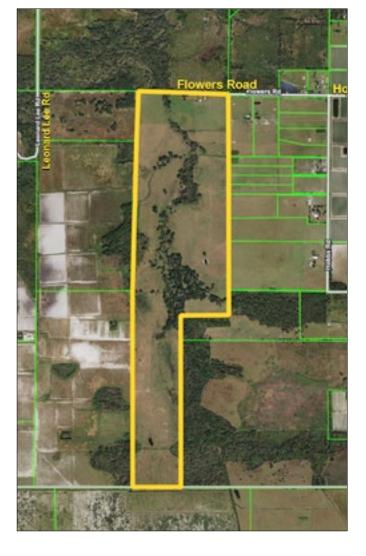

#### **Property Video**

**Property Type:** Ranch, Agricultural land, Acreage Homesites,

Recreational Property

County: Hillsborough

Sale Price: Soliciting Offers

Acreage: 487 ± Acres

**Property Address:** 8833 Flowers Road, Wimauma, FL 33598

Nearest Intersection: Flowers Road and Hobbs Road

**Road Frontage:** 50 ± FT on Flowers Road **Water On-site:** Small cattle ponds, creek

Water By: Well on site Sewer By: Septic required

**Electric By: TECO** 