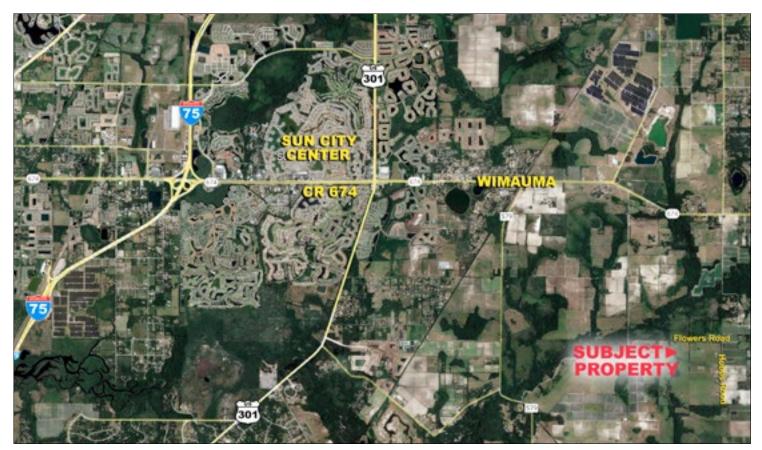

At just under an hour to Tampa International Airport and 20 minutes to the I-75 on ramp, this is a unique opportunity to have a picturesque gentleman's ranch in close proximity to amenities.

Nearest Intersection: Flowers Road and Hobbs Road

**Road Frontage:** 50 ± FT on Flowers Road **Water On-site:** Small cattle ponds, creek

Water By: Well on site Sewer By: Septic required

**Electric By: TECO** 