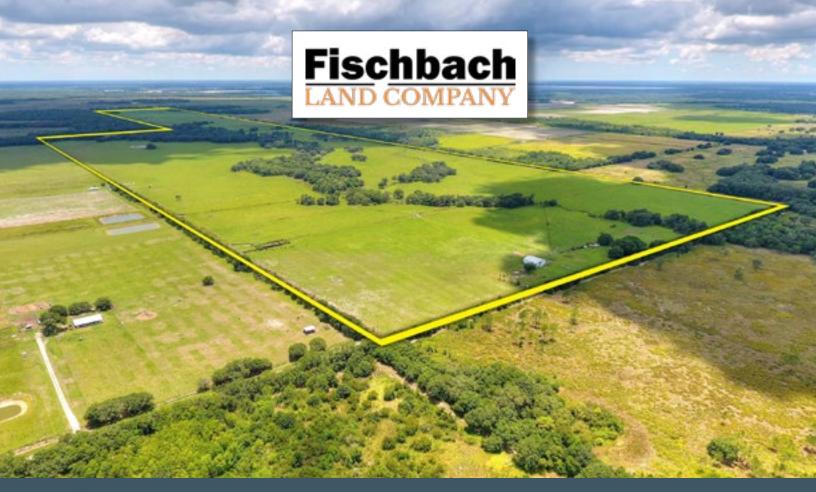

Hillsborough County Ranch & Retreat, 487 ± acres, Wimauma, FL

#### One of the Last Large Contiguous Properties in Hillsborough County

This 487+/- acres is filled with lush improved pastures, scattered oaks, and a creek meandering through the property which flows from the Little Manatee River. The adjoining land consists of state, county, and large private ownership providing for eternal privacy.

This property features full permitter fencing and interior pasture fencing, a 60'x 50' metal building, working cow pens, and power placed over a mile into the property serving an electric pump on a working well.

At just under an hour to Tampa International Airport and 20 minutes to the I-75 on ramp, this is a unique opportunity to have a picturesque gentleman's ranch in close proximity to amenities.