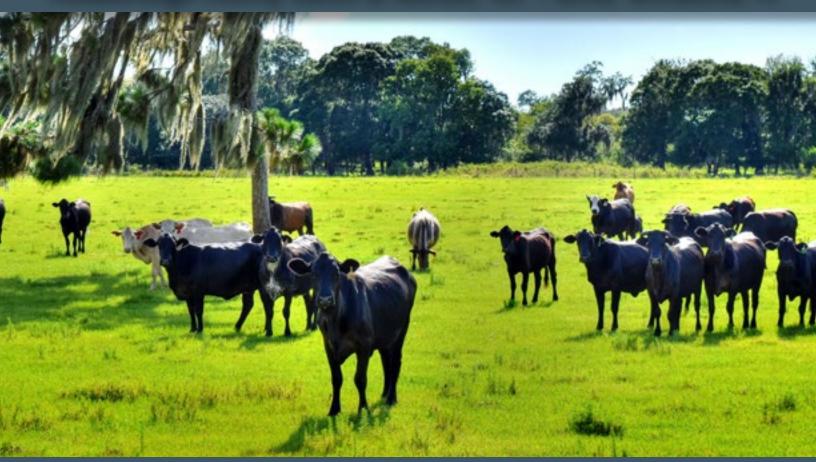

Zoning: AR

Future Land Use: AR

**STR:** 25-32-20

Folio/PIN: 079686-0000

**Property Taxes:** \$13,527.72 (2021)

Property Uses: Cattle, Hay, Recreation, Family compound

Fully Perimeter Fenced, Interior Pasture Fencing, and Working Cow Pens This Property Features a 60' X 50' Metal Building and a Working Well with an Electric Pump.