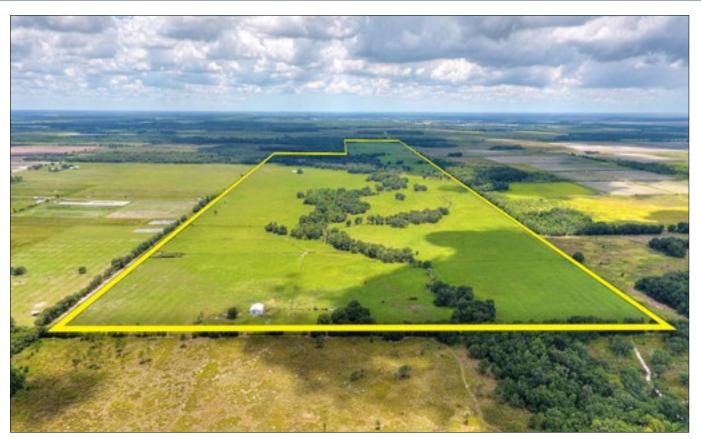

Hillsborough County Ranch & Retreat, 487 ± acres, Wimauma, FL

#### One of the Last Large Contiguous Properties in Hillsborough County

This 487+/- acres is filled with lush improved pastures, scattered oaks, and a creek meandering through the property which flows from the Little Manatee River. The adjoining land consists of state, county, and large private ownership providing for eternal privacy.

This property features full permitter fencing and interior pasture fencing, a 60'x 50' metal building, working cow pens, and power placed over a mile into the property serving an electric pump on a working well.

At just under an hour to Tampa International Airport and 20 minutes to the I-75 on ramp, this is a unique opportunity to have a picturesque gentleman's ranch in close proximity to amenities.