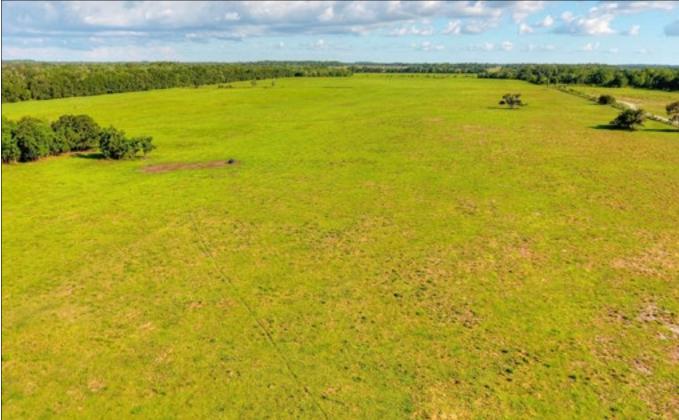

#### One of the Last Large Contiguous Properties in Hillsborough County

This 487+/- acres is filled with lush improved pastures, scattered oaks, and a creek meandering through the property which flows from the Little Manatee River. The adjoining land consists of state, county, and large private ownership providing for eternal privacy.

**Soil Types:** Predominately Ona, Felda, Myakka, Immokalee,

Symrna fine sands **Grass Types:** Bahia mix

Fencing: Perimeter cattle fencing

**Site Improvements:** 60'x 50' metal building, power poles,

electric pump on well