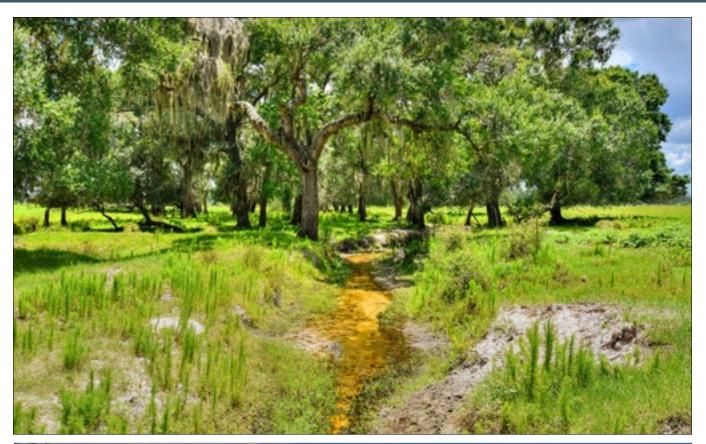

#### One of the Last Large Contiguous Properties in Hillsborough County

This 487+/- acres is filled with lush improved pastures, scattered oaks, and a creek meandering through the property which flows from the Little Manatee River. The adjoining land consists of state, county, and large private ownership providing for eternal privacy.

Nearest Intersection: Flowers Road and Hobbs Road

**Road Frontage:** 50 ± FT on Flowers Road **Water On-site:** Small cattle ponds, creek

Water By: Well on site Sewer By: Septic required

**Electric By: TECO** 