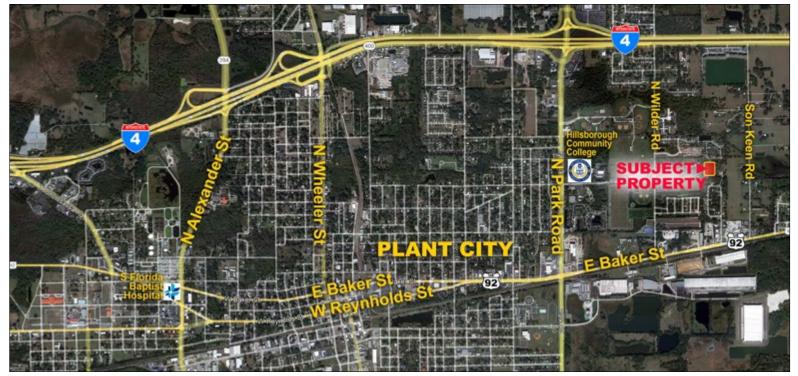

### **Directions to Property From I-4:**

- Take Exit 22 for Park Rd
- Turn right onto N Park Rd (0.4 miles)
- Turn left onto US-92 E (1.2 miles)
- Turn left onto Pleasant Acre Dr. (0.9 miles)
- Travel for 0.4 miles on Pleasant Acre Dr.