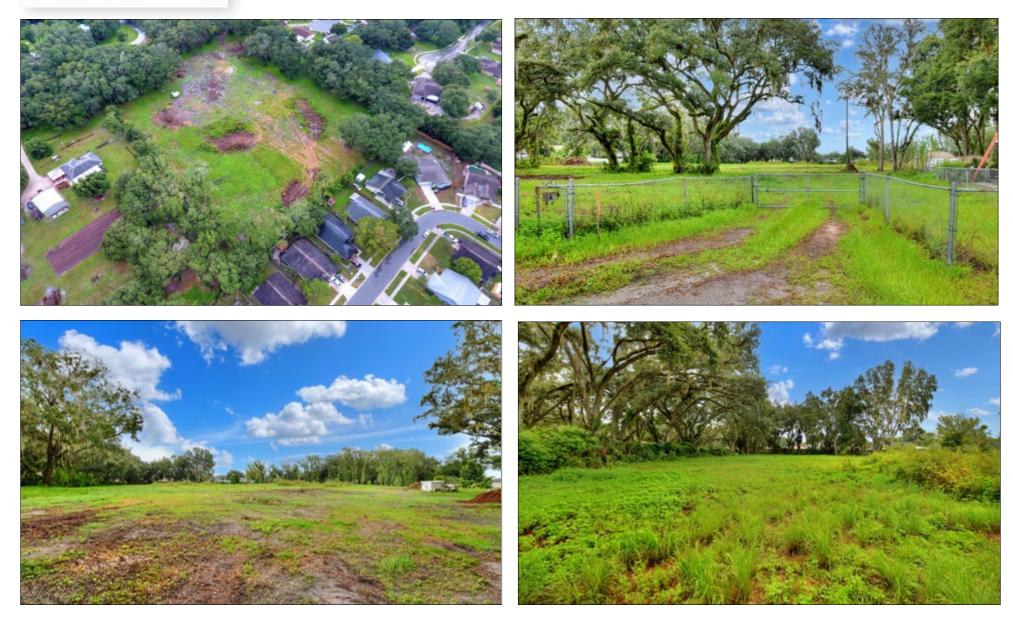

## **Plant City Estates 1+ Acre Homesites**

Build your dream home on one of these private, dry, and conveniently located homesites in Plant City, FL. There are four available lots, ranging from 1 to 1.42 acres, there are no deed restrictions or HOA. These lots are perfect for a

family compound or individual homesites and are in a great centralized location, just minutes from the I-4 on ramp, South Florida Baptist Hospital, schools and all the amenities of the rapidly growing downtown Plant City and I-4 corridor.

### Acreage:

- Lot 1: 1.42 acres Lot 2: 1.06 acres
- Lot 3: 1.06 acres
- Lot 4: 1 acre

Lot Dimensions: see plat on page 4 Property Address: 2034 Pleasant Acre Drive, Plant City, FL 33566 Nearest Intersection: Pleasant Acre Dr. & US Hwy 92 Road Frontage: 60± feet on Pleasant Acre Drive Water By: Well required Sewer By: Well required Electric By: TECO Soil Types: Seffner and Zolfo fine sands HOA: None Zoning: ASC-1 Future Land Use: R-1 & R-4 S-T-R: 22-28-22 Folio/PIN: 090322.1652, 090322.1654, 090322.1656, 090322.1658 Platted: Yes Book/Page: Plat Book 142, Page 285 – Bhanu Estates **Property Uses:** Residential Homesites