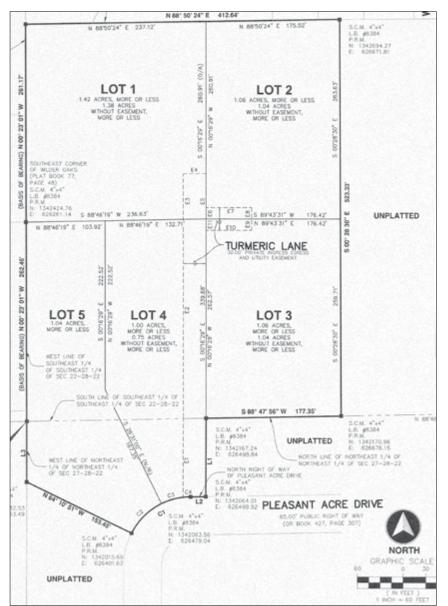

### Acreage:

- Lot 1: 1.42 acres Lot 2: 1.06 acres
- Lot 3: 1.06 acres
- Lot 4: 1 acre

Lot Dimensions: see plat on page 4 Property Address: 2034 Pleasant Acre Drive, Plant City, FL 33566 Nearest Intersection: Pleasant Acre Dr. & US Hwy 92 Road Frontage: 60± feet on Pleasant Acre Drive Water By: Well required Sewer By: Well required Electric By: TECO Soil Types: Seffner and Zolfo fine sands HOA: None Zoning: ASC-1 Future Land Use: R-1 & R-4 S-T-R: 22-28-22 Folio/PIN: 090322.1652, 090322.1654, 090322.1656, 090322.1658 Platted: Yes Book/Page: Plat Book 142, Page 285 – Bhanu Estates **Property Uses:** Residential Homesites

### **Plant City Estates 1+ Acre Homesites**

Plat

Fischbach Land Company 917 S. Parsons Avenue Brandon, Florida 33511 813-540-1000

FischbachLandCompany.com/PlantCityHomesites

A Great Centralized Location, Just Minutes From The I-4 On Ramp, South Florida Baptist Hospital, Schools, and All the Amenities of The Rapidly-growing Downtown Plant City