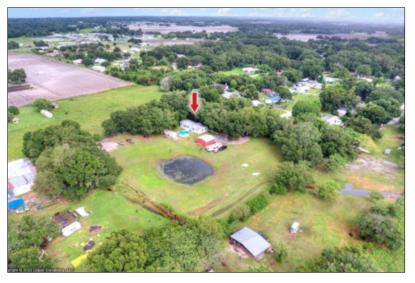

#### IMMACULATELY MAINTAINED AND CHARMING HOME WITH ADDITIONAL BUILDABLE HOMESITE!

Extremely hard to find – future family compound! A move-in-ready 3BR/2BA manufactured home with adjoining vacant parcel for a second home. Boasting a clean and updated look, the home features farm-house finishes, a bright and open living and kitchen area, and wood burning fireplace. The kitchen has a cook-top in the island and window over the sink, providing great views from each space! Master suite has a walk-in closet, double vanities in the bathroom, and plenty of windows. There is a 26'x26' enclosed workshop with power including 50amp service. Spacious front deck is tucked neatly under the shade canopy of the oaks and includes a walkway to your crushed asphalt, circle-drive. Also outside, you'll find a well-

maintained above-ground pool, animal pens and a small pond. The additional homesite sits just to the south of the house and also has a good mix of shaded area and open space. Just off of Turkey Creek Road, you have great access to the local schools,

Plant City and Brandon!

Property Type: Home on Acreage, Acreage Homesite

Sale Price: \$465,000 Acreage: 2.92± Acres

Property Address: 4520 Estate Drive, Plant City, FL 33567

Road Frontage: 60± feet on Estate Drive

Water On-site: Pond

**Zoning:** AS-1

**Future Land Use: R-1** 

**S-T-R**: 24-29-21

Folio/PIN: 085933-0000, 085933-0300, 085933-0100

**Property Taxes:** \$1,635 **Site Improvements:** 

1990 Manufactured Home 1,978± SF/3BR/2BA