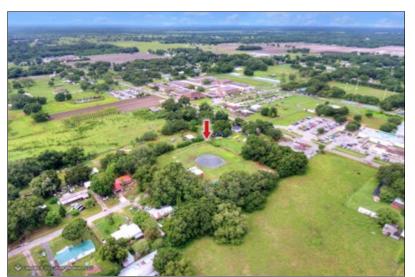

#### IMMACULATELY MAINTAINED AND CHARMING HOME WITH ADDITIONAL BUILDABLE HOMESITE!

Extremely hard to find – future family compound! A move-in-ready 3BR/2BA manufactured home with adjoining vacant parcel for a second home. Boasting a clean and updated look, the home features farm-house finishes, a bright and open living and kitchen area, and wood burning fireplace. The kitchen has a cook-top in the island and window over the sink, providing great views from each space! Master suite has a walk-in closet, double vanities in the bathroom, and plenty of windows. There is a 26'x26' enclosed workshop with power including 50amp service. Spacious front deck is tucked neatly under the shade canopy of the oaks and includes a walkway to your crushed asphalt, circle-drive. Also outside, you'll find a well-

maintained above-ground pool, animal pens and a small pond. The additional homesite sits just to the south of the house and also has a good mix of shaded area and open space. Just off of Turkey Creek Road, you have great access to the local schools,

Plant City and Brandon!

Property Type: Home on Acreage, Acreage Homesite

Sale Price: \$465,000 Acreage: 2.92± Acres

Property Address: 4520 Estate Drive, Plant City, FL 33567

Road Frontage: 60± feet on Estate Drive

Water On-site: Pond

**Zoning:** AS-1

**Future Land Use: R-1** 

**S-T-R**: 24-29-21

Folio/PIN: 085933-0000, 085933-0300, 085933-0100

**Property Taxes:** \$1,635 **Site Improvements:** 

1990 Manufactured Home 1,978± SF/3BR/2BA