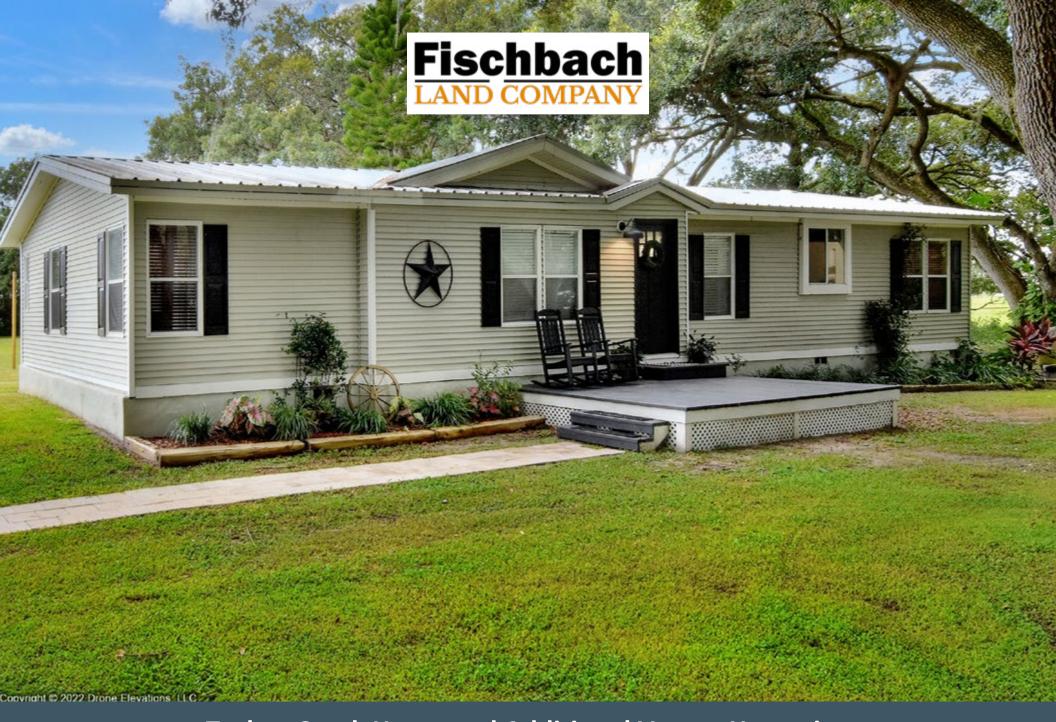

#### IMMACULATELY MAINTAINED AND CHARMING HOME WITH ADDITIONAL BUILDABLE HOMESITE!

Extremely hard to find – future family compound! A move-in-ready 3BR/2BA manufactured home with adjoining vacant parcel for a second home. Boasting a clean and updated look, the home features farm-house finishes, a bright and open living and kitchen area, and wood burning fireplace. The kitchen has a cook-top in the island and window over the sink, providing great views from each space! Master suite has a walk-in closet, double vanities in the bathroom, and plenty of windows. There is a 26'x26' enclosed workshop with power including 50amp service. Spacious front deck is tucked neatly under the shade canopy of the oaks and includes a walkway to your crushed asphalt, circle-drive. Also outside, you'll find a well-

maintained above-ground pool, animal pens and a small pond. The additional homesite sits just to the south of the house and also has a good mix of shaded area and open space. Just off of Turkey Creek Road, you have great access to the local schools,

Water On-site: Pond

**Zoning:** AS-1

**Future Land Use: R-1** 

**S-T-R**: 24-29-21

Folio/PIN: 085933-0000, 085933-0300, 085933-0100

**Property Taxes:** \$1,635 **Site Improvements:** 

1990 Manufactured Home 1,978± SF/3BR/2BA