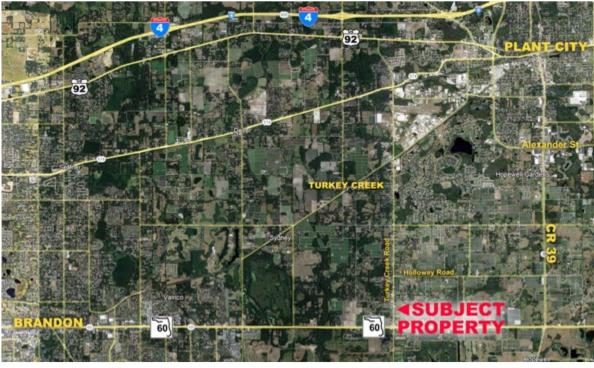

#### **Directions to Property from SR 60:**

- Head north on Calhoun Rd (0.6 mi)
- Turn Left on Estate Drive (518 ft)
- Arrive at Destination at the end of Estate Drive

Just Off of Turkey Creek Road, You Have Great Access to the Local Schools, Plant City and Brandon!