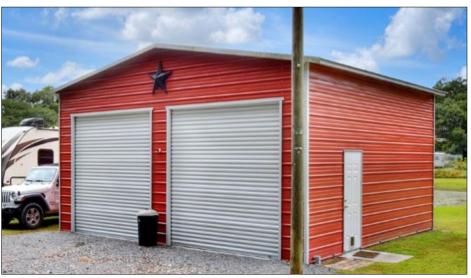

#### IMMACULATELY MAINTAINED AND CHARMING HOME WITH ADDITIONAL BUILDABLE HOMESITE!

Extremely hard to find – future family compound! A move-in-ready 3BR/2BA manufactured home with adjoining vacant parcel for a second home. Boasting a clean and updated look, the home features farm-house finishes, a bright and open living and kitchen area, and wood burning fireplace. The kitchen has a cook-top in the island and window over the sink, providing great views from each space! Master suite has a walk-in closet, double vanities in the bathroom, and plenty of windows. There is a 26'x26' enclosed workshop with power including 50amp service. Spacious front deck is tucked neatly under the shade canopy of the oaks and includes a walkway to your crushed asphalt, circle-drive. Also outside, you'll find a well-

• 26'x26' Enclosed Metal Workshop