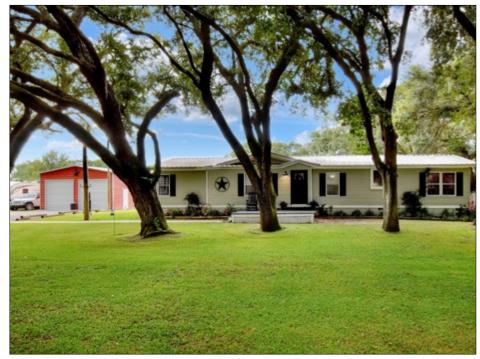

#### IMMACULATELY MAINTAINED AND CHARMING HOME WITH ADDITIONAL BUILDABLE HOMESITE!

Extremely hard to find – future family compound! A move-in-ready 3BR/2BA manufactured home with adjoining vacant parcel for a second home. Boasting a clean and updated look, the home features farm-house finishes, a bright and open living and kitchen area, and wood burning fireplace. The kitchen has a cook-top in the island and window over the sink, providing great views from each space! Master suite has a walk-in closet, double vanities in the bathroom, and plenty of windows. There is a 26'x26' enclosed workshop with power including 50amp service. Spacious front deck is tucked neatly under the shade canopy of the oaks and includes a walkway to your crushed asphalt, circle-drive. Also outside, you'll find a well-

maintained above-ground pool, animal pens and a small pond. The additional homesite sits just to the south of the house and also has a good mix of shaded area and open space. Just off of Turkey Creek Road, you have great access to the local schools,