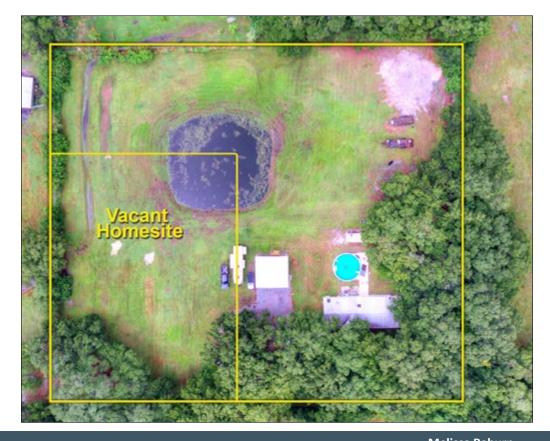

#### IMMACULATELY MAINTAINED AND CHARMING HOME WITH ADDITIONAL BUILDABLE HOMESITE!

Extremely hard to find – future family compound! A move-in-ready 3BR/2BA manufactured home with adjoining vacant parcel for a second home. Boasting a clean and updated look, the home features farm-house finishes, a bright and open living and kitchen area, and wood burning fireplace. The kitchen has a cook-top in the island and window over the sink, providing great views from each space! Master suite has a walk-in closet, double vanities in the bathroom, and plenty of windows. There is a 26'x26' enclosed workshop with power including 50amp service. Spacious front deck is tucked neatly under the shade canopy of the oaks and includes a walkway to your crushed asphalt, circle-drive. Also outside, you'll find a well-

maintained above-ground pool, animal pens and a small pond. The additional homesite sits just to the south of the house and also has a good mix of shaded area and open space. Just off of Turkey Creek Road, you have great access to the local schools,

Plant City and Brandon!

Property Type: Home on Acreage, Acreage Homesite

Sale Price: \$465,000 Acreage: 2.92± Acres

Property Address: 4520 Estate Drive, Plant City, FL 33567

Road Frontage: 60± feet on Estate Drive

Water On-site: Pond

**Zoning:** AS-1

**Future Land Use: R-1** 

**S-T-R**: 24-29-21

Folio/PIN: 085933-0000, 085933-0300, 085933-0100

**Property Taxes:** \$1,635 **Site Improvements:** 

1990 Manufactured Home 1,978± SF/3BR/2BA