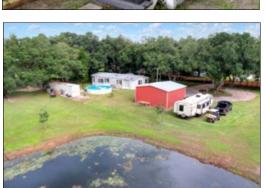

#### IMMACULATELY MAINTAINED AND CHARMING HOME WITH ADDITIONAL BUILDABLE HOMESITE!

Extremely hard to find – future family compound! A move-in-ready 3BR/2BA manufactured home with adjoining vacant parcel for a second home. Boasting a clean and updated look, the home features farm-house finishes, a bright and open living and kitchen area, and wood burning fireplace. The kitchen has a cook-top in the island and window over the sink, providing great views from each space! Master suite has a walk-in closet, double vanities in the bathroom, and plenty of windows. There is a 26'x26' enclosed workshop with power including 50amp service. Spacious front deck is tucked neatly under the shade canopy of the oaks and includes a walkway to your crushed asphalt, circle-drive. Also outside, you'll find a well-

maintained above-ground pool, animal pens and a small pond. The additional homesite sits just to the south of the house and also has a good mix of shaded area and open space. Just off of Turkey Creek Road, you have great access to the local schools,

Plant City and Brandon!

Property Type: Home on Acreage, Acreage Homesite

Sale Price: \$465,000 Acreage: 2.92± Acres

Property Address: 4520 Estate Drive, Plant City, FL 33567

Road Frontage: 60± feet on Estate Drive