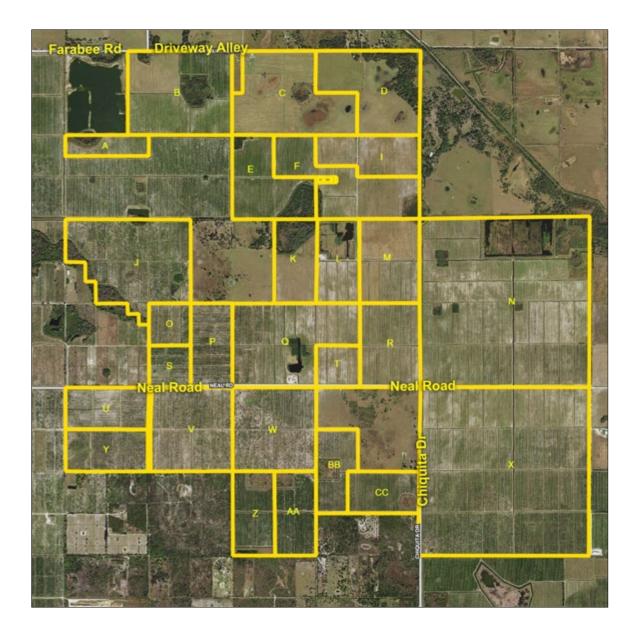

### **Aerials & Property Information**

#### **Parcel IDs:**

A: 402611300001 O: 402614400001 B: 402611200001 P: 402614400003 Q: 402613300001 C: 402612100002 R: 402613400003 D: 402612200001 S: 402614400002 E: 402612300001 T: 402613400001 F: 402612476001 U: 402623100001 G: 402612451001 V: 402623200002 H: 402612451003 I: 402612426001 W: 402624100001 X: 402719100001 J: 402614100001 Y: 402623100002 K: 402613100002 L: 402613400002 Z: 402624300001 M: 402613200001 AA: 402624300002 N: 402718100001 BB: 402624200002 CC: 402624400001