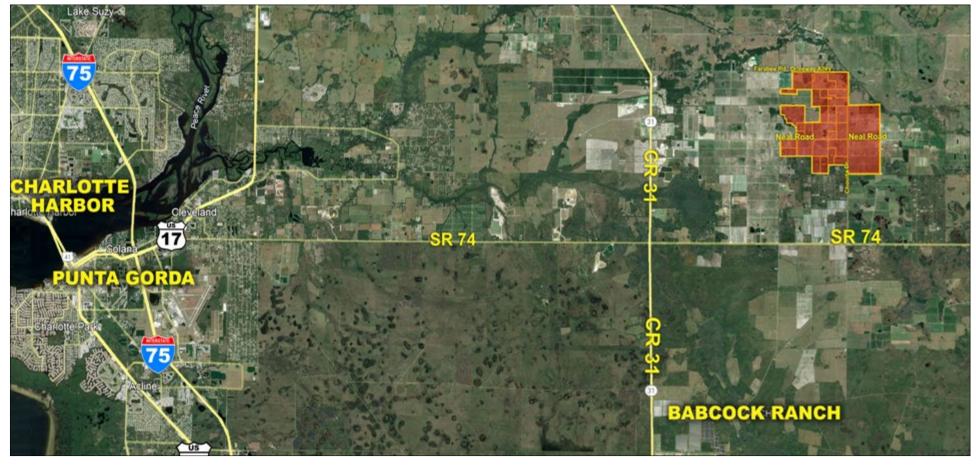

### **Directions to Property from I-75:**

- Take Exit 143 to merge onto FL-78
- Turn left onto FL-31 N
- Turn right onto Neal Rd, property is 4 miles down the road on both sides of Neal Rd

FischbachLandCompany.com/NealRdGrove