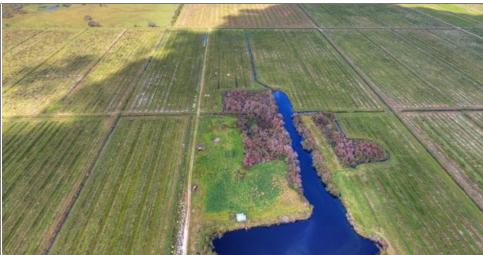

and Use:** 

**Agriculture** 

# **Soliciting Offers**

Road Frontage:

2.1± miles Neal Road 1.0± miles Chiquita Drive 23 Wells on Property:

Two 16" wells
Eleven 12" wells
Six 10" wells
Four 8" wells



### **Aerials & Property Information**

#### **Parcel IDs:**

A: 402611300001 O: 402614400001 B: 402611200001 P: 402614400003 Q: 402613300001 C: 402612100002 R: 402613400003 D: 402612200001 S: 402614400002 E: 402612300001 T: 402613400001 F: 402612476001 U: 402623100001 G: 402612451001 V: 402623200002 H: 402612451003 I: 402612426001 W: 402624100001 X: 402719100001 J: 402614100001 Y: 402623100002 K: 402613100002 L: 402613400002 Z: 402624300001 M: 402613200001 AA: 402624300002 N: 402718100001 BB: 402624200002 CC: 402624400001





















FischbachLandCompany.com/NealRdGrove











FischbachLandCompany.com/NealRdGrove





### **Directions to Property from I-75:**

- Take Exit 143 to merge onto FL-78
- Turn left onto FL-31 N
- Turn right onto Neal Rd, property is 4 miles down the road on both sides of Neal Rd



FischbachLandCompany.com/NealRdGrove

FISCHBACH LAND COMPANY 917 S. Parsons Avenue, Brandon, FL 33511 • 813-540-1000