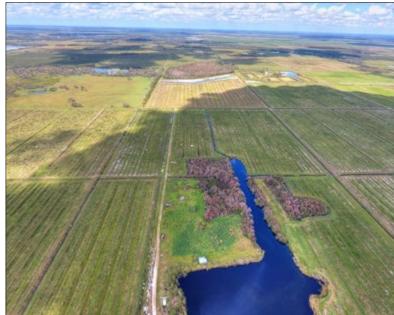

, FL 33982

Size:

4,044± Acres

Zoning:

AG

**Future Land Use:** 

**Agriculture** 

# **Soliciting Offers**

Road Frontage:

2.1± miles Neal Road 1.0± miles Chiquita Drive 23 Wells on Property:

Two 16" wells
Eleven 12" wells
Six 10" wells
Four 8" wells



### **Aerials & Property Information**

#### **Parcel IDs:**

A: 402611300001 O: 402614400001 B: 402611200001 P: 402614400003 Q: 402613300001 C: 402612100002 R: 402613400003 D: 402612200001 S: 402614400002 E: 402612300001 T: 402613400001 F: 402612476001 U: 402623100001 G: 402612451001 V: 402623200002 H: 402612451003 I: 402612426001 W: 402624100001 X: 402719100001 J: 402614100001 Y: 402623100002 K: 402613100002 L: 402613400002 Z: 402624300001 M: 402613200001 AA: 402624300002 N: 402718100001 BB: 402624200002 CC: 402624400001





















FischbachLandCompany.com/NealRdGrove











FischbachLandCompany.com/NealRdGrove





### **Directions to Property from I-75:**

- Take Exit 143 to merge onto FL-78
- Turn left onto FL-31 N
- Turn right onto Neal Rd, property is 4 miles down the road on both sides of Neal Rd



FischbachLandCompany.com/NealRdGrove

FISCHBACH LAND COMPANY 917 S. Parsons Avenue, Brandon, FL 33511 • 813-540-1000