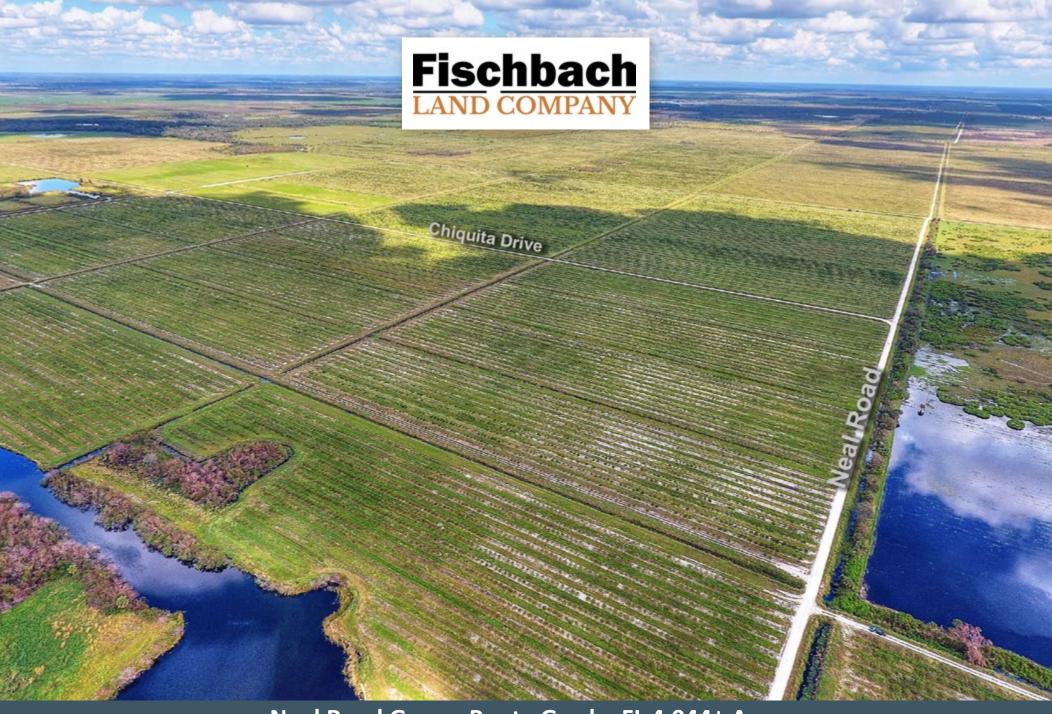

**Fischbach Land Company** 917 S. Parsons Avenue Brandon, Florida 33511 **813-540-1000** 

Neal Road Grove, Punta Gorda, FL 4,044± Acres

FischbachLandCompany.com/NealRdGrove

Reed Fischbach reed@fischbachlandcompany.com
Blaise Lelaulu blaise@fischbachlandcompany.com

## **Property Features**

Location:

46031 Neal Road, Punta Gorda, FL 33982

Size:

4,044± Acres

Zoning:

AG

**Future Land Use:** 

# **Soliciting Offers**

Road Frontage:

2.1± miles Neal Road 1.0± miles Chiquita Drive 23 Wells on Property:

Two 16" wells
Eleven 12" wells
Six 10" wells
Four 8" wells