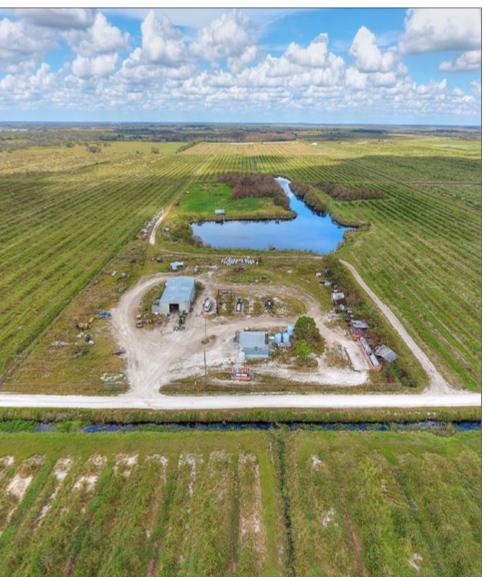

82

Size:

4,044± Acres

Zoning:

AG

**Future Land Use:** 

**Agriculture** 

# **Soliciting Offers**

Road Frontage:

2.1± miles Neal Road 1.0± miles Chiquita Drive 23 Wells on Property:

Two 16" wells
Eleven 12" wells
Six 10" wells
Four 8" wells



### **Aerials & Property Information**

#### **Parcel IDs:**

A: 402611300001 O: 402614400001 B: 402611200001 P: 402614400003 Q: 402613300001 C: 402612100002 R: 402613400003 D: 402612200001 S: 402614400002 E: 402612300001 T: 402613400001 F: 402612476001 U: 402623100001 G: 402612451001 V: 402623200002 H: 402612451003 I: 402612426001 W: 402624100001 X: 402719100001 J: 402614100001 Y: 402623100002 K: 402613100002 L: 402613400002 Z: 402624300001 M: 402613200001 AA: 402624300002 N: 402718100001 BB: 402624200002 CC: 402624400001





















FischbachLandCompany.com/NealRdGrove











FischbachLandCompany.com/NealRdGrove





### **Directions to Property from I-75:**

- Take Exit 143 to merge onto FL-78
- Turn left onto FL-31 N
- Turn right onto Neal Rd, property is 4 miles down the road on both sides of Neal Rd



FischbachLandCompany.com/NealRdGrove

FISCHBACH LAND COMPANY 917 S. Parsons Avenue, Brandon, FL 33511 • 813-540-1000