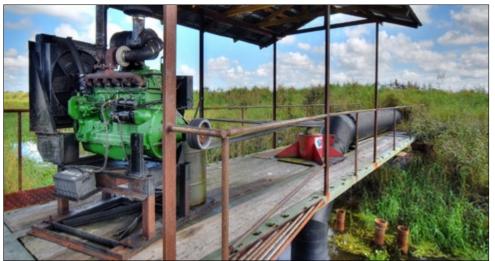

# **Soliciting Offers**

Road Frontage:

2.1± miles Neal Road 1.0± miles Chiquita Drive 23 Wells on Property:

Two 16" wells
Eleven 12" wells
Six 10" wells
Four 8" wells