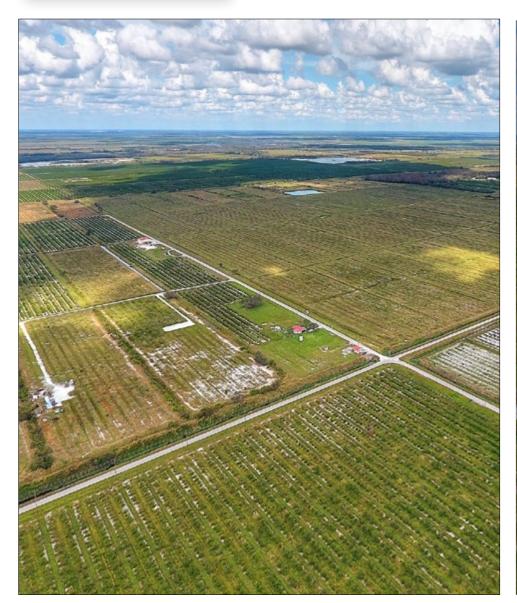

3982

Size:

4,044± Acres

Zoning:

AG

**Future Land Use:** 

**Agriculture** 

# **Soliciting Offers**

Road Frontage:

2.1± miles Neal Road 1.0± miles Chiquita Drive 23 Wells on Property:

Two 16" wells
Eleven 12" wells
Six 10" wells
Four 8" wells



### **Aerials & Property Information**

#### **Parcel IDs:**

A: 402611300001 O: 402614400001 B: 402611200001 P: 402614400003 Q: 402613300001 C: 402612100002 R: 402613400003 D: 402612200001 S: 402614400002 E: 402612300001 T: 402613400001 F: 402612476001 U: 402623100001 G: 402612451001 V: 402623200002 H: 402612451003 I: 402612426001 W: 402624100001 X: 402719100001 J: 402614100001 Y: 402623100002 K: 402613100002 L: 402613400002 Z: 402624300001 M: 402613200001 AA: 402624300002 N: 402718100001 BB: 402624200002 CC: 402624400001





















FischbachLandCompany.com/NealRdGrove











FischbachLandCompany.com/NealRdGrove





### **Directions to Property from I-75:**

- Take Exit 143 to merge onto FL-78
- Turn left onto FL-31 N
- Turn right onto Neal Rd, property is 4 miles down the road on both sides of Neal Rd



FischbachLandCompany.com/NealRdGrove

FISCHBACH LAND COMPANY 917 S. Parsons Avenue, Brandon, FL 33511 • 813-540-1000