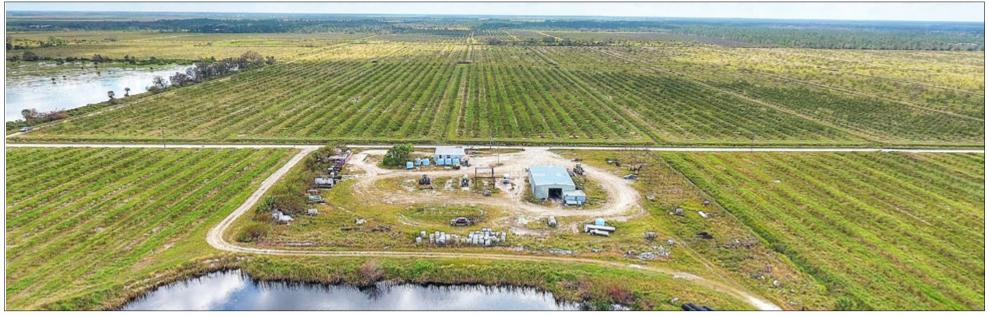

re Land Use:** 

**Agriculture** 

# **Soliciting Offers**

Road Frontage:

2.1± miles Neal Road 1.0± miles Chiquita Drive 23 Wells on Property:

Two 16" wells
Eleven 12" wells
Six 10" wells
Four 8" wells



### **Aerials & Property Information**

#### **Parcel IDs:**

A: 402611300001 O: 402614400001 B: 402611200001 P: 402614400003 Q: 402613300001 C: 402612100002 R: 402613400003 D: 402612200001 S: 402614400002 E: 402612300001 T: 402613400001 F: 402612476001 U: 402623100001 G: 402612451001 V: 402623200002 H: 402612451003 I: 402612426001 W: 402624100001 X: 402719100001 J: 402614100001 Y: 402623100002 K: 402613100002 L: 402613400002 Z: 402624300001 M: 402613200001 AA: 402624300002 N: 402718100001 BB: 402624200002 CC: 402624400001





















FischbachLandCompany.com/NealRdGrove











FischbachLandCompany.com/NealRdGrove





### **Directions to Property from I-75:**

- Take Exit 143 to merge onto FL-78
- Turn left onto FL-31 N
- Turn right onto Neal Rd, property is 4 miles down the road on both sides of Neal Rd



FischbachLandCompany.com/NealRdGrove

FISCHBACH LAND COMPANY 917 S. Parsons Avenue, Brandon, FL 33511 • 813-540-1000