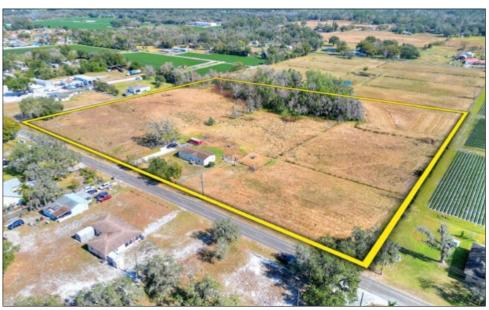

### **Property Details**

Property Type: Acreage Homesite, Agricultural Land, Vacant Land

County: Hillsborough

**Sale Price:** \$1,100,000 (Will divide \$550,000 for each parcel)

Size/Acreage: 21.27± Acres Total

Lot Dimensions: 730'x 1270' Total

Water By: Well Required

Sewer By: Septic Required

Nearest Intersection: Bethlehem Rd and Dr. Martin Luther King Jr Blvd

**Zoning:** AS-1/ASC-1

**Future Land Use: R-1** 

Parcel IDs: 083632-000 & 083632-0100