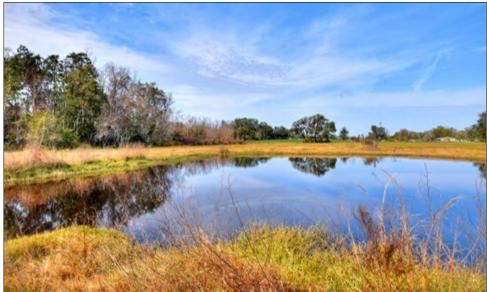

### Bethlehem 21± Acre Homesite & Ranch, Dover, FL

Wide Open Spaces! This 20-acre Home and Ranch boasts open pasture, a small pond, established fences and cow pens, and a 2004 Mobile Home. The well-maintained, 1,512 SF home is move-in ready with 3 bedrooms and 2 bathrooms, an open concept

### Parcel B

Address: 3748 Sumner Road, Dover FL 33527

Acreage: 10.5± Acres
Sale Price: \$550,000

Lot Dimensions: 720' x 630'

Water on Site: Pond

**S-T-R:** 34-28-21

**Parcel ID:** 083632-0100 **Property Taxes:** \$48.35