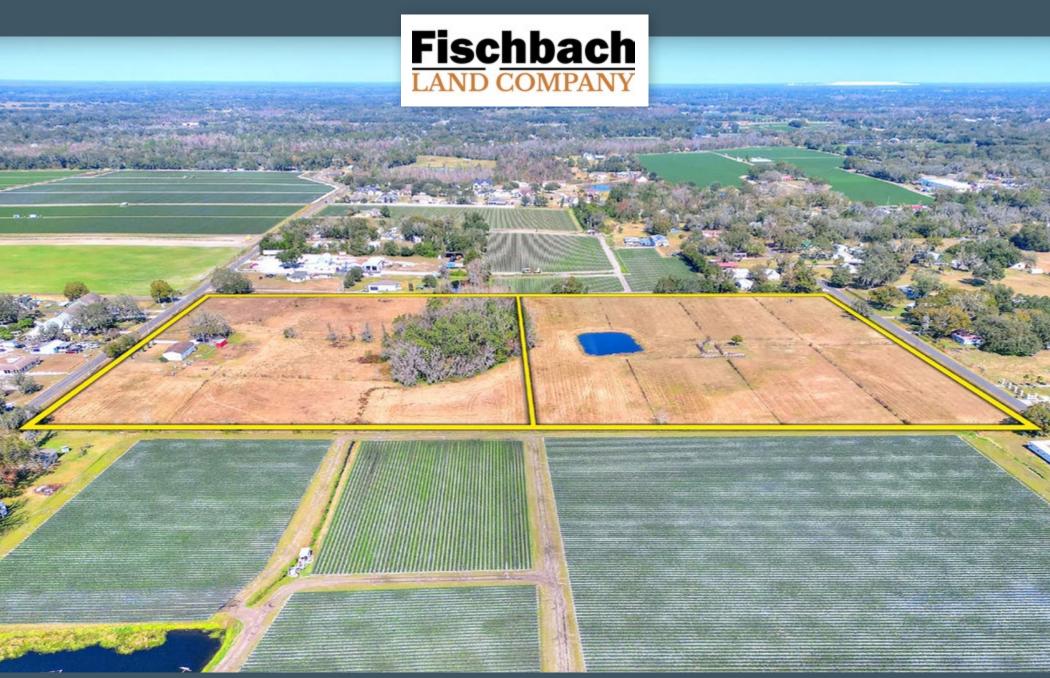

### Bethlehem 21± Acre Homesite & Ranch, Dover, FL

Wide Open Spaces! This 20-acre Home and Ranch boasts open pasture, a small pond, established fences and cow pens, and a 2004 Mobile Home. The well-maintained, 1,512 SF home is move-in ready with 3 bedrooms and 2 bathrooms, an open concept

floor plan and fenced-in yard. This is an exceptionally unique find with road frontage on the east and west sides of the property. Enjoy it as it currently sits or invest in the future potential as an excellent family compound or smaller acreage homesites. These small country roads are dotted on either side by strawberry fields and feel like a breath of fresh air only minutes from Interstate 4!

### **Property Details**

Property Type: Acreage Homesite, Agricultural Land, Vacant Land

County: Hillsborough

**Sale Price:** \$1,100,000 (Will divide \$550,000 for each parcel)

Size/Acreage: 21.27± Acres Total

Lot Dimensions: 730'x 1270' Total

Water By: Well Required

Sewer By: Septic Required

Nearest Intersection: Bethlehem Rd and Dr. Martin Luther King Jr Blvd

**Zoning:** AS-1/ASC-1

**Future Land Use: R-1** 

Parcel IDs: 083632-000 & 083632-0100