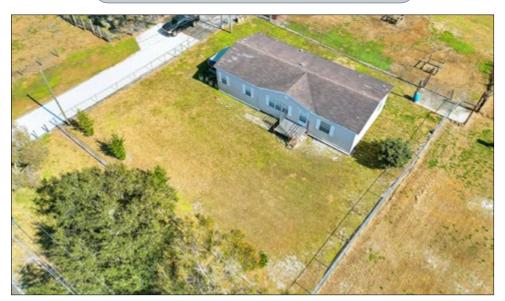

#### Parcel A

Property Address: 3749 Bethlehem Rd, Dover, FL 33527

Acreage: 10.5± Acres
Sale Price: \$550,000

Lot Dimensions:730' x 645'

**S-T-R:** 34-28-21

**Parcel ID:** 083632-000 **Property Taxes:** \$419.00

Road Frontage: 730± Feet on Bethlehem Rd

Site Improvements: 2004 Mobile Home; 1,512 SF; 3BR/2BA