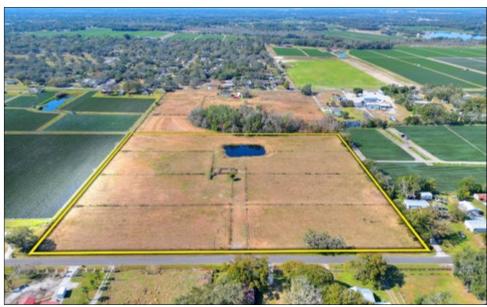

### **Property Details**

Property Type: Acreage Homesite, Agricultural Land, Vacant Land

County: Hillsborough

**Sale Price:** \$1,100,000 (Will divide \$550,000 for each parcel)

Size/Acreage: 21.27± Acres Total

Lot Dimensions: 730'x 1270' Total

Water By: Well Required

Sewer By: Septic Required

Nearest Intersection: Bethlehem Rd and Dr. Martin Luther King Jr Blvd

**Zoning:** AS-1/ASC-1

**Future Land Use: R-1** 

Parcel IDs: 083632-000 & 083632-0100

#### Parcel A

Property Address: 3749 Bethlehem Rd, Dover, FL 33527

Acreage: 10.5± Acres
Sale Price: \$550,000

Lot Dimensions:730' x 645'

**S-T-R:** 34-28-21

**Parcel ID:** 083632-000 **Property Taxes:** \$419.00

### Parcel B

Address: 3748 Sumner Road, Dover FL 33527

Acreage: 10.5± Acres
Sale Price: \$550,000

Lot Dimensions: 720' x 630'

Water on Site: Pond

**S-T-R:** 34-28-21

**Parcel ID:** 083632-0100 **Property Taxes:** \$48.35