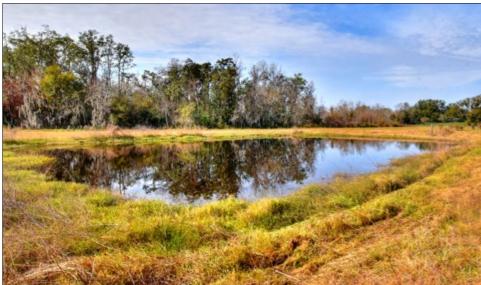

### Bethlehem 21± Acre Homesite & Ranch, Dover, FL

Wide Open Spaces! This 20-acre Home and Ranch boasts open pasture, a small pond, established fences and cow pens, and a 2004 Mobile Home. The well-maintained, 1,512 SF home is move-in ready with 3 bedrooms and 2 bathrooms, an open concept

### Parcel B

Address: 3748 Sumner Road, Dover FL 33527

Acreage: 10.5± Acres
Sale Price: \$550,000

Lot Dimensions: 720' x 630'

Water on Site: Pond

**S-T-R:** 34-28-21

**Parcel ID:** 083632-0100 **Property Taxes:** \$48.35