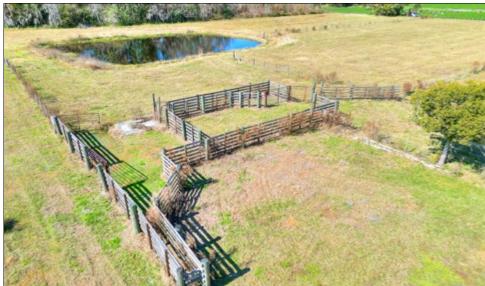

### Bethlehem 21± Acre Homesite & Ranch, Dover, FL

Wide Open Spaces! This 20-acre Home and Ranch boasts open pasture, a small pond, established fences and cow pens, and a 2004 Mobile Home. The well-maintained, 1,512 SF home is move-in ready with 3 bedrooms and 2 bathrooms, an open concept

#### Parcel A

Property Address: 3749 Bethlehem Rd, Dover, FL 33527

Acreage: 10.5± Acres
Sale Price: \$550,000

Lot Dimensions:730' x 645'

**S-T-R:** 34-28-21

**Parcel ID:** 083632-000 **Property Taxes:** \$419.00