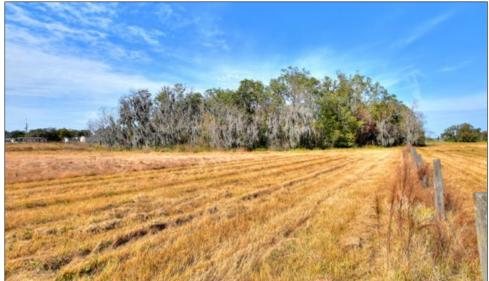

### Bethlehem 21± Acre Homesite & Ranch, Dover, FL

Wide Open Spaces! This 20-acre Home and Ranch boasts open pasture, a small pond, established fences and cow pens, and a 2004 Mobile Home. The well-maintained, 1,512 SF home is move-in ready with 3 bedrooms and 2 bathrooms, an open concept

floor plan and fenced-in yard. This is an exceptionally unique find with road frontage on the east and west sides of the property. Enjoy it as it currently sits or invest in the future potential as an excellent family compound or smaller acreage homesites. These small country roads are dotted on either side by strawberry fields and feel like a breath of fresh air only minutes from Interstate 4!