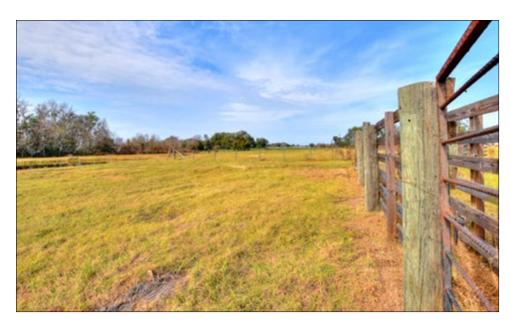

### Bethlehem 21± Acre Homesite & Ranch, Dover, FL

Wide Open Spaces! This 20-acre Home and Ranch boasts open pasture, a small pond, established fences and cow pens, and a 2004 Mobile Home. The well-maintained, 1,512 SF home is move-in ready with 3 bedrooms and 2 bathrooms, an open concept

Road Frontage: 730± Feet on Bethlehem Rd

Site Improvements: 2004 Mobile Home; 1,512 SF; 3BR/2BA