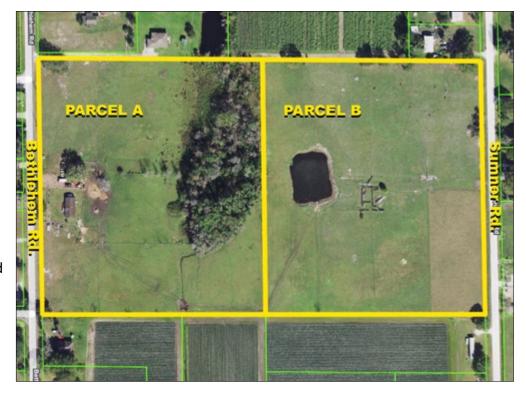

#### Parcel A

Property Address: 3749 Bethlehem Rd, Dover, FL 33527

Acreage: 10.5± Acres
Sale Price: \$550,000

Lot Dimensions:730' x 645'

**S-T-R:** 34-28-21

**Parcel ID:** 083632-000 **Property Taxes:** \$419.00

Road Frontage: 730± Feet on Bethlehem Rd

Site Improvements: 2004 Mobile Home; 1,512 SF; 3BR/2BA

### Parcel B

Address: 3748 Sumner Road, Dover FL 33527

Acreage: 10.5± Acres
Sale Price: \$550,000

Lot Dimensions: 720' x 630'

Water on Site: Pond

**S-T-R:** 34-28-21

**Parcel ID:** 083632-0100 **Property Taxes:** \$48.35

Road Frontage: 720± Feet on Sumner Rd