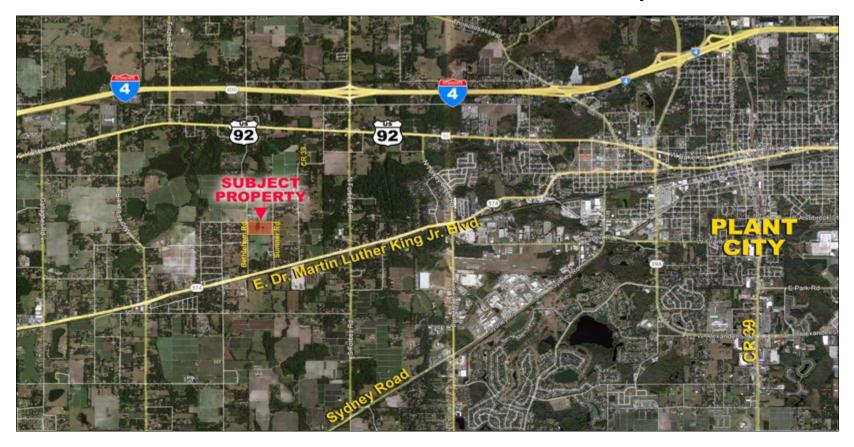

### Close to I-4 with Convenient Routes to Brandon, Plant City and Lakeland

#### **Driving Directions from Interstate 4:**

- Take Exit 14 to McIntosh Rd
- Head south on McIntosh Rd
- Turn left onto US-92 E
- Turn right onto Bethlehem Rd
- Destination is 1 mile on the left

FischbachLandCompany.com/Bethlehem21